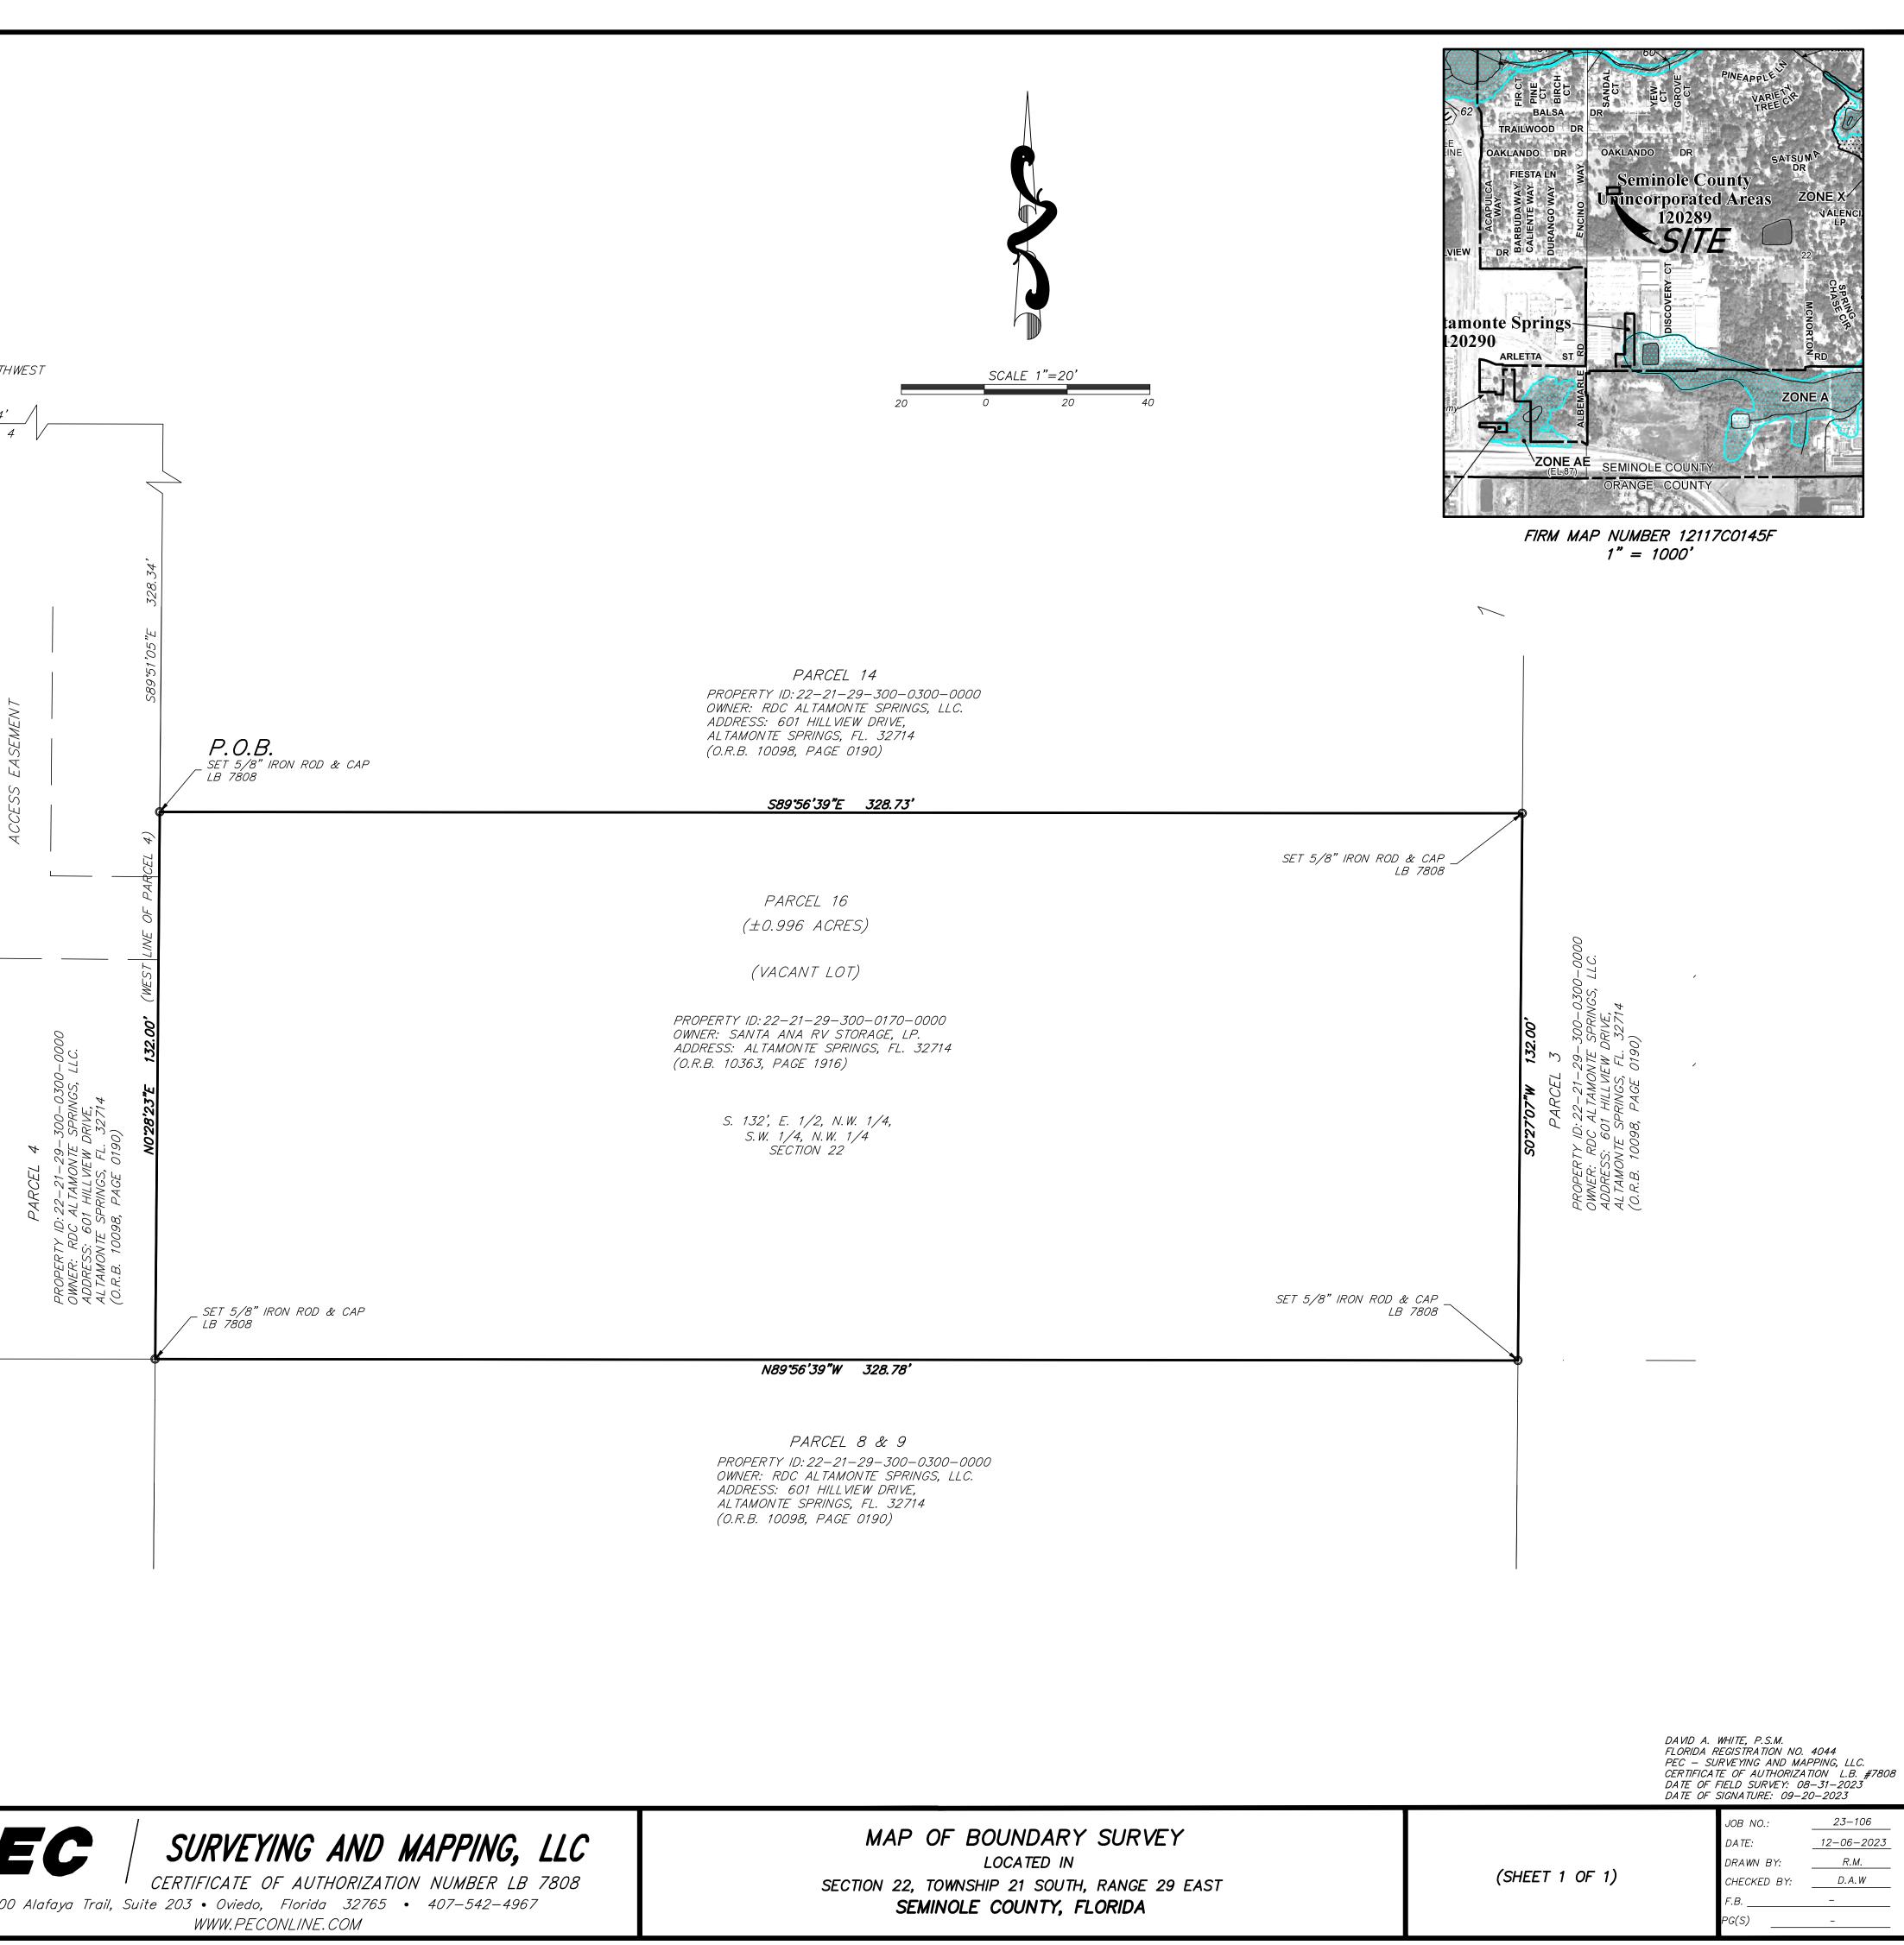

- P. O. C. COMMENCE AT THE NORTHWEST CORNER OF PARCEL 4

S89°51'05"E 328.34' NORTH LINE OF PARCEL 4 (BEARING BASE)

LEGAL DESCRIPTION:

PARCEL 16:

THE SOUTH 132 FEET OF THE EAST 1/2 OF THE NORTHWEST 1/4 OF THE SOUTHWEST 1/4 OF THE NORTHWEST 1/4 OF SECTION 22, TOWNSHIP 21 SOUTH, RANGE 29 EAST, SEMINOLE COUNTY, FLORIDA.

SURVEYOR'S NOTES:

- (1) THIS MAP OF BOUNDARY SURVEY IS NOT VALID UNLESS IT BEARS THE SIGNATURE AND ORIGINAL RAISED SEAL OF THE FLORIDA LICENSED SURVEYOR AND MAPPER IDENTIFIED BELOW.
- (2) BEARINGS SHOWN HEREON ARE ASSUMED RELATIVE TO THE NORTH LINE OF THE PARCEL 4 AS BEING SOUTH 89°47'45" WEST.
- (3) THE "LEGAL DESCRIPTION" HEREON IS IN ACCORD WITH THE DESCRIPTION FURNISHED BY THE CLIENT.
- (4) UNLESS OTHERWISE NOTED OR SHOWN HEREON, APPARENT AND/OR UNOBSTRUCTED, ABOVE GROUND IMPROVEMENTS WERE LOCATED. UNDERGROUND IMPROVEMENTS, SUCH AS FOUNDATIONS AND UTILITIES, WERE NOT LOCATED.
- (5) THE CLASSIFICATION USE OF THE LAND, PURSUANT TO THE MINIMUM TECHNICAL STANDARDS SET FORTH IN RULE CHAPTER 5J-17 FLORIDA ADMINISTRATIVE CODE, FLORIDA STATUTES 472.027, IS COMMERCIAL/HIGH RISK. THE MINIMUM RELATIVE DISTANCE ACCURACY OF THIS MAP OF BOUNDARY SURVEY ACHIEVES OR EXCEEDS ONE FOOT IN 10,000 FEET.
- (6) UNLESS OTHERWISE NOTED OR SHOWN HEREON, THERE ARE NO APPARENT AND/OR UNOBSTRUCTED, ABOVE GROUND ENCROACHMENTS. THE DISPOSITION OF ANY POTENTIAL ENCROACHING IMPROVEMENTS SHOWN IS BEYOND PROFESSIONAL PURVIEW AND SUBJECT TO LEGAL INTERPRETATION.
- (7) ADJOINING PARCEL OWNER AND RECORDING INFORMATION DELINEATED HEREON WAS OBTAINED FROM THE SEMINOLE COUNTY PROPERTY APPRAISER'S PUBLIC ACCESS SYSTEM.
- (8) THE LANDS SHOWN HEREON LIE IN ZONE "A", DEFINED AS NO BASE FLOOD ELEVATIONS DETERMINED AND ZONE "X" (UNSHADED), DEFINED AS AREAS DETERMINED TO BE OUTSIDE THE 0.2% ANNUAL CHANCE FLOODPLAIN PER FLOOD INSURANCE RATE MAP (FIRM) COMMUNITY PANEL NO. 120209 0145 F, MAP REVISED: SEPTEMBER

<u>LEGEND:</u>

ID.. .. IDEN TIFICA TION ...LICENSED BUSINESS *LB*... NO.....NUMBER O.R.B.....OFFICIAL RECORDS BOOK P.O.B.....POINT OF BEGINNING P.O.C.....POINT OF COMMENCEMENT

DATE

ΒY

REVISIONS