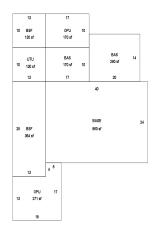

|   | <b>Building Inforr</b> | nation       |          |          |              |          |                    |           |            |             |      |
|---|------------------------|--------------|----------|----------|--------------|----------|--------------------|-----------|------------|-------------|------|
| # | Description            | Year Built** | Bed Bath | Fixtures | Base<br>Area | Total SF | Living SF Ext Wall | Adj Value | Repl Value | Appendages  |      |
| 1 | SINGLE FAMILY          | 1958/1970    | 3 1.0    | 3        | 960          | 2,475    | 1,904 CONC BLOCK   | \$170,083 | \$251,975  | Description | Area |

Building 1 - Page 1

BASE 170.00 BASE 280.00 OPEN PORCH 170.00 UNFINISHED BASE SEMI FINISHED 130.00 UTILITY 130.00 UNFINISHED BASE SEMI FINISHED 364.00 OPEN PORCH UNFINISHED 271.00

April 27, 2023 01:37 PM Page 2/3