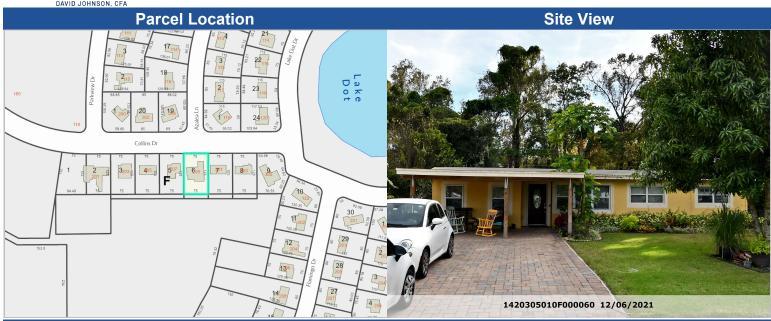

## **Property Record Card**

Parcel 14-20-30-501-0F00-0060

**Property Address** 209 COLLINS DR SANFORD, FL 32773

| Parcel Information                                | Value Summary          |                        |                          |  |
|---------------------------------------------------|------------------------|------------------------|--------------------------|--|
| Parcel 14-20-30-501-0F00-0060                     |                        | 2023 Working<br>Values | 2022 Certified<br>Values |  |
| Owner(s) CASTILLO, NINIVE V                       | Valuation Method       | Cost/Market            | Cost/Market              |  |
| Property Address 209 COLLINS DR SANFORD, FL 32773 |                        |                        | Costinanci               |  |
| Mailing 209 COLLINS DR SANFORD, FL 32773-6223     | Number of Buildings    | 1                      | 1                        |  |
| Subdivision Name SUNLAND ESTATES                  | Depreciated Bldg Value | \$170,083              | \$150,482                |  |
| Subdivision Name SUNLAND ESTATES                  | Depreciated EXFT Value | \$1,575                | \$1,375                  |  |
| Tax District 01-COUNTY-TX DIST 1                  | Land Value (Market)    | \$60,000               | \$45,000                 |  |
| DOR Use Code 01-SINGLE FAMILY                     | Land Value Ag          |                        |                          |  |
| Exemptions 00-HOMESTEAD(2021)                     | Just/Market Value      | \$231,658              | \$196,857                |  |
| AG Classification No                              | Portability Adj        |                        |                          |  |
|                                                   | Save Our Homes Adj     | \$58,458               | \$28,702                 |  |
|                                                   | Amendment 1 Adj        | \$0                    | \$0                      |  |
|                                                   | P&G Adj                | \$0                    | \$0                      |  |

## **Legal Description**

LOT 6 BLK F SUNLAND ESTATES PB 11 PG 20

April 27, 2023 01:37 PM Page 1/3

| Taxes                              |                  |               |               |
|------------------------------------|------------------|---------------|---------------|
| Taxing Authority                   | Assessment Value | Exempt Values | Taxable Value |
| ROAD DISTRICT                      | \$173,200        | \$50,000      | \$123,200     |
| SJWM(Saint Johns Water Management) | \$173,200        | \$50,000      | \$123,200     |
| FIRE                               | \$173,200        | \$50,000      | \$123,200     |
| COUNTY GENERAL FUND                | \$173,200        | \$50,000      | \$123,200     |
| Schools                            | \$173,200        | \$25,000      | \$148,200     |