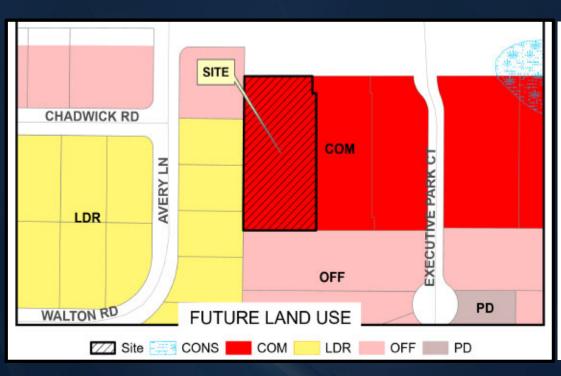

### E. SR 436 (3340) Rezone

Project: E. SR 436 (334) Rezone

Applicant: Augusto Ubaldo

Request: Consider a Rezone from OP (Office) to C-1 (Retail

Commercial) for a portion of an existing

commercial site on approximately 0.90 acre,

located on the south side of E. SR 436, just east of

Avery Lane.

#### **Staff Recommendation:**

Recommend the Board of County Commissioners adopt the Ordinance enacting a Rezone from OP (Office) to C-1 (Retail Commercial) for a portion of an existing commercial site on approximately 0.90 acre, located on the south side of East SR 436, just east of Avery Lane.