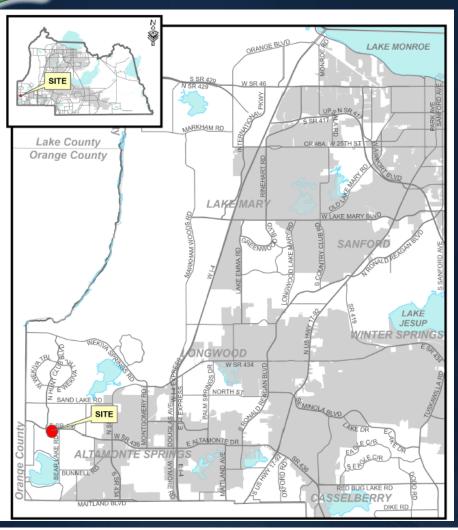

### E. SR 436 (3340) Rezone

Project: E. SR 436 (334) Rezone

Applicant: Augusto Ubaldo

Request: Consider a Rezone from OP (Office) to C-1 (Retail

Commercial) for a portion of an existing

commercial site on approximately 0.90 acre,

located on the south side of E. SR 436, just east of

Avery Lane.