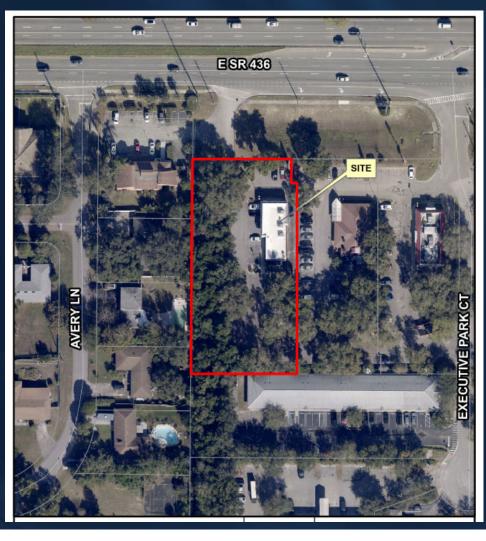

### E. SR 436 (3340) Rezone

Project: E. SR 436 (334) Rezone

Applicant: Augusto Ubaldo

Request: Consider a Rezone from OP (Office) to C-1 (Retail

Commercial) for a portion of an existing

commercial site on approximately 0.90 acre,

located on the south side of E. SR 436, just east of

Avery Lane.