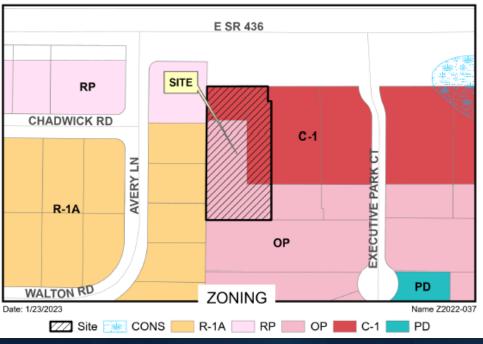

### E. SR 436 (3340) Rezone

Project: E. SR 436 (334) Rezone

Applicant: Augusto Ubaldo

Request: Consider a Rezone from OP (Office) to C-1 (Retail

Commercial) for a portion of an existing

commercial site on approximately 0.90 acre,

located on the south side of E. SR 436, just east of

Avery Lane.

#### **Staff Recommendation:**

Recommend the Board of County Commissioners adopt the Ordinance enacting a Rezone from OP (Office) to C-1 (Retail Commercial) for a portion of an existing commercial site on approximately 0.90 acre, located on the south side of East SR 436, just east of Avery Lane.