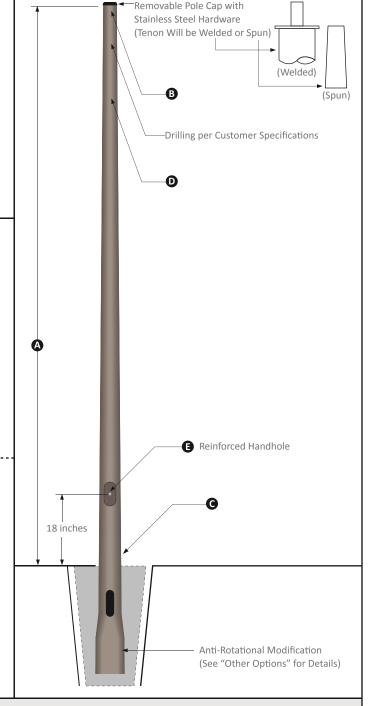

### 40A8RT219DB

### Round Tapered Direct Burial Aluminum Light Pole 40 Foot Above Grade, 8 Inch Diameter, 0.219 Inch Wall Thickness

#### PRODUCT DESCRIPTION

**Pole Top Options:** Poles are provided with either a removable top cap or a welded aluminum tenon. A 2-3/8 inch outside diameter tenon with 4 inches in length is the most common; however, other tenon options are available. Customers should confirm the appropriate tenon size required by their project prior to ordering. Poles with a top cap can also be drilled during fabrication. The drill pattern and orientation need to be provided by the customer unless Energy Light fixtures are being used for the project.

**Pole Shaft:** The pole shaft will be constructed of seamless extruded tube of 6063 aluminum alloy per the requirements of ASTM B221. The shaft assembly shall be full-length heat treated to produce a T6 temper.

**Handhole:** A reinforced handhole with grounding provision is provided at 18 inches from the base end of the pole assembly. Each handhole includes a cover and the attachment hardware.

**Color and Finish Options:** The standard finish for our aluminum light poles is a natural aluminum finish. Our poles are also available with a commercial grade, powder coat finish for an additional charge. Standard color options include dark bronze, black, gray, green, and white; however, custom color options are also available.

**Other Options:** The Following options are available. Please consult one of our light pole experts for details: Custom tenon size, custom color, electric/GFI outlet, custom pole height and additional handholes. Anti-Rotational Modification is also an option. Poles will be partially flattened into an anti-rotational, oval cross section, for added stability.

| Specification Table   |   |       |  |  |
|-----------------------|---|-------|--|--|
| Mounting Height (ft.) | Α | 40    |  |  |
| Top Diameter (in.)    | В | 4.5   |  |  |
| Butt Diameter (in.)   | С | 8     |  |  |
| Wall Thickness (in.)  | D | 0.219 |  |  |
| Handhole (in.)        | Е | 4 x 6 |  |  |
| Embedment (ft.)       | F | 5     |  |  |

| Maximum EPA with 1.3 Gust Factor: |      |             |  |  |
|-----------------------------------|------|-------------|--|--|
| 90 mph:                           | 12.8 | Square Feet |  |  |
| 100 mph:                          | 9.2  | Square Feet |  |  |
| 120 mph:                          | 6.4  | Square Feet |  |  |
| 130 mph:                          | 5.2  | Square Feet |  |  |