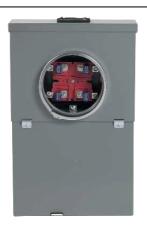

### SO1020M100S

#### Main

| Product or component type | All-In-One |
|---------------------------|------------|
| Range of product          | Homeline   |
| Meter socket type         | Ringed     |
| Hub type                  | A          |

### Complementary

| o o in promortiur y                  |                                                                                      |   |
|--------------------------------------|--------------------------------------------------------------------------------------|---|
| Line Rated Current                   | 100 A                                                                                |   |
| Short-circuit current                | 10 kA                                                                                |   |
| Device mounting                      | Surface                                                                              | _ |
| Number of spaces                     | 10                                                                                   | _ |
| Number of circuits                   | 20                                                                                   | _ |
| Number of tandem circuit breakers    | 10                                                                                   |   |
| Electrical connection                | Lugs line side<br>Lugs service ground                                                |   |
| AWG gauge                            | AWG 6AWG 1 (aluminium/copper) line side AWG 8AWG 4 (aluminium/copper) service ground |   |
| Device composition                   | Service disconnect (factory installed)                                               |   |
| Service disconnect rated current     | 100 A                                                                                |   |
| Branch circuit breaker rated current | 80 A                                                                                 |   |
| Service feed location                | ОН                                                                                   |   |
| Bypass type                          | No bypass                                                                            |   |
|                                      |                                                                                      |   |

### Offer Sustainability

| Green Premium product                                                 | Green Premium product                                                 |  |
|-----------------------------------------------------------------------|-----------------------------------------------------------------------|--|
| Compliant - since 0944 - Schneider Electric declaration of conformity | Compliant - since 0944 - Schneider Electric declaration of conformity |  |
| Reference not containing SVHC above the threshold                     | Reference not containing SVHC above the threshold                     |  |
| Available                                                             | Available                                                             |  |
| Need no specific recycling operations                                 | Need no specific recycling operations                                 |  |

### Contractual warranty

| <del>_</del>    |           |  |
|-----------------|-----------|--|
| Warranty period | 18 months |  |