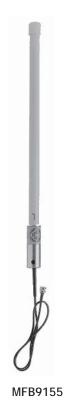

### Fiberglass Omnidirectional Antennas

# 900/800 MHz MAXRAD Fiberglass Base Station (MFB) Omnidirectional Antennas

The MFB 900/800 MHz series are base matched half wave antennas encapsulated in heavy duty fiberglass radomes with a thick walled aluminum mounting base for reliable long term use. All models are DC grounded and UPS shippable.

#### **Features**

- White ultra-violet resistant pultruded fiberglass radome
- Thick walled aluminum mounting base
- Unity/3 dB/5 dB/7 dB models
- · UPS shippable
- · Factory tuned

### **Technical Data**

MMK1

MMK3

MMK4

**MBSWM** 

MMK9

Maximum Power: 150 watts Normal Impedance: 50 ohms

Radome Material: 1.0" OD pultruded white fiberglass

Radiator Material: Coated steel wire ESD Protection: DC grounded Wind Survival: 100 mph

Termination:

Unity and 3 dB models, N Female Mounting Base Diameter: 1-5/16"

Mounting Method:

Mast or wall mounted.

Mounting hardware is sold separately.

MMK1: light duty mast mount for antennas under 30" MMK3: light duty mast mount for antennas over 30"

MMK4: heavy duty mast mount MMK6: cast mounting bracket

MMK9: Aluminum mast mount for 1-5/16" OD antennas

MBSWM: wall mounting bracket for antennas over 30" (two are required)

### NON CELLULAR OMNIDIRECTIONAL BASE STATION ANTENNAS

# Fiberglass Omnidirectional Antennas

# **Antenna Electrical Specifications**

| Model        | Frequency Range | Factory Tuned<br>Frequency | Gain  | Bandwidth<br>@ 1.5:1 VSWR | Vertical Beamwidth<br>@ 1/2 Power |
|--------------|-----------------|----------------------------|-------|---------------------------|-----------------------------------|
| MFB8130      | 806-866 MHz     | 813 MHz                    | Unity | 40 MHz                    | 75°                               |
| MFB8133      | 806-866 MHz     | 813 MHz                    | 3 dB  | 30 MHz                    | 40°                               |
| MFB8135      | 806-866 MHz     | 813 MHz                    | 5 dB  | 20 MHz                    | 22°                               |
| MFB8580      | 806-866 MHz     | 858 MHz                    | Unity | 40 MHz                    | 75°                               |
| MFB8583      | 806-866 MHz     | 858 MHz                    | 3 dB  | 30 MHz                    | 40°                               |
| MFB8585      | 806-866 MHz     | 858 MHz                    | 5 dB  | 20 MHz                    | 22°                               |
| MFB8353      | 824-896 MHz     | 835 MHz                    | 3 dB  | 30 MHz                    | 40°                               |
| MFBW8903     | 890-960 MHz     | N/A                        | 3 dB  | 70 MHz                    | 40°                               |
| MFBW8905     | 890-960 MHz     | N/A                        | 5 dB  | 70 MHz                    | 22°                               |
| MFB8963      | 896-940 MHz     | 898 MHz                    | 3 dB  | 30 MHz                    | 40°                               |
| MFB8965(NF)  | 896-940 MHz     | 898 MHz                    | 5 dB  | 20 MHz                    | 22°                               |
| MFB9387      | 896-940 MHz     | 938 MHz                    | 7 dB  | 20 MHz                    | 17°                               |
| MFB8967(NF)  | 896-940 MHz     | 898 MHz                    | 7 dB  | 20 MHz                    | 17°                               |
| MFB9150      | 902-928 MHz     | 915 MHz                    | Unity | 20 MHz                    | 75°                               |
| MFB9153      | 902-928 MHz     | 915 MHz                    | 3 dB  | 20 MHz                    | 40°                               |
| MFB9155(NF)  | 902-928 MHz     | 915 MHz                    | 5 dB  | 20 MHz                    | 22°                               |
| MFB9155RPC   | 902-928 MHz     | 915 MHz                    | 5 dB  | 20 MHz                    | 22°                               |
| MFB9157(NF)* | 902-928 MHz     | 915 MHz                    | 7 dB  | 20 MHz                    | 17°                               |
|              |                 |                            |       |                           |                                   |