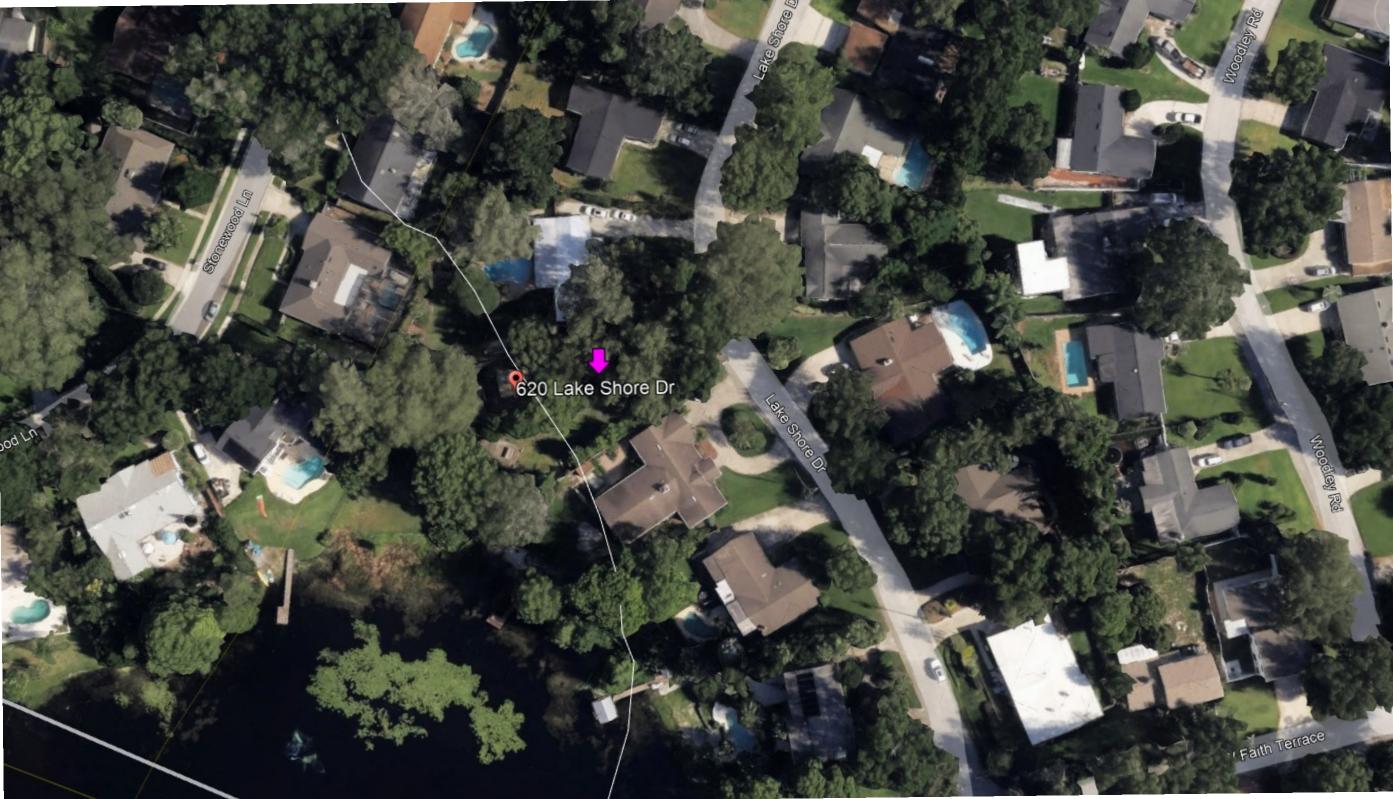

### **INCOMPLETE APPLICATIONS WILL NOT BE ACCEPTED APPLICATION FEE ▽** PRE-APPLICATION \$50.00 **PROJECT** - Lake Shore Dr PROJECT NAME: Sunshine Water Services AMI Gateway PARCEL ID #(S): 24-21-29-508-0H00-011A TOTAL ACREAGE: .25 **BCC DISTRICT:** ZONING: R-1AA FUTURE LAND USE: I DR APPLICANT NAME: Brenda Pearce COMPANY: Black & Veatch / Sunshine Water Services Company ADDRESS: 200 Weathersfield Ave CITY: Altamonte Springs STATE: FL ZIP: 32714 PHONE: (678) 656-5179 EMAIL: Pearceb@bv.com **CONSULTANT** NAME: COMPANY: ADDRESS: CITY: ZIP: STATE: PHONE: EMAIL: PROPOSED DEVELOPMENT (CHECK ALL THAT APPLY) SUBDIVISION ☐ LAND USE AMENDMENT **☐** REZONE **✓** SITE PLAN **☐** SPECIAL EXCEPTION Description of proposed development: Installing automation system for reading residential water meters with antenna mounted on a 40ft pole in order to read the new meters remotely. Must be in a residential area in order to be close to meters. **STAFF USE ONLY**

# **AUTHORIZATION** by owner of property to agent for execution of Land Use Approvals and Building Permits.

| Date <u>12/12/2023</u>                                                                               |                                                    |  |  |  |
|------------------------------------------------------------------------------------------------------|----------------------------------------------------|--|--|--|
| The undersigned states that he/she is an                                                             | owner of property in Seminole County               |  |  |  |
| and that he/she authorizes Black & Veato                                                             | th to execute the application and documentation to |  |  |  |
| secure Land Use Approvals and Building                                                               | Permit for installation of 50-foot poles and       |  |  |  |
| associated equipment for Advanced Met                                                                | ering Infrastructure (AMI) implementation.         |  |  |  |
| LAKE SHOP                                                                                            | RE DR MAITLAND FL 32751                            |  |  |  |
|                                                                                                      | (Address)                                          |  |  |  |
| 24                                                                                                   | -21-29-508-0H00-011A                               |  |  |  |
| (Pa                                                                                                  | arcel ID of Property)                              |  |  |  |
| Brenda Pearce                                                                                        | Sean Twomey                                        |  |  |  |
| Agent Name Printed                                                                                   | Owner Name Printed                                 |  |  |  |
| Signature of Agent Signature of Agent Signature of Owner 200 Weathersfield Av., Altamonte Springs, F |                                                    |  |  |  |
| Address<br>(678) 656-5179 Pearceb@bv.com                                                             | Address<br>407.312.1815                            |  |  |  |
| elephone Number Telephone Number                                                                     |                                                    |  |  |  |