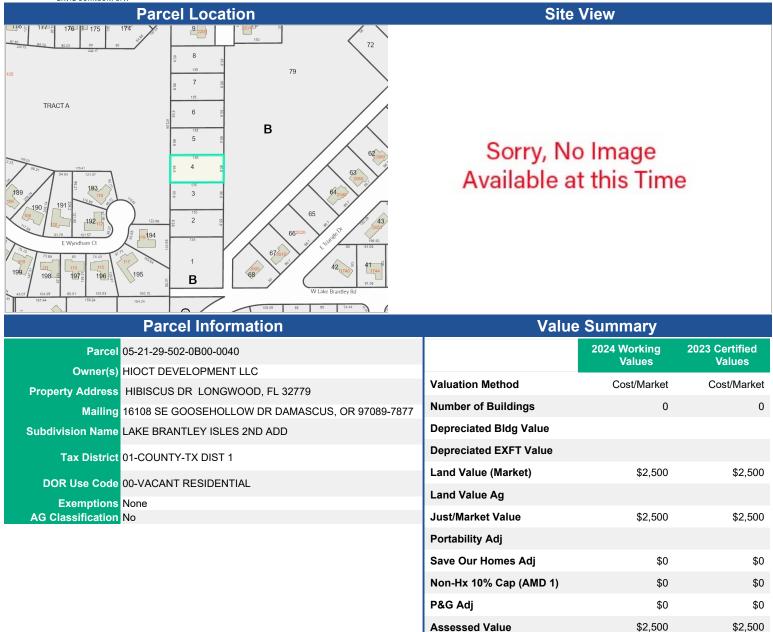

ES State House | Future LDR  Sewer Provid SUNSHINE WASERVICES  | Land Use  der Garbage  TER NA                | Fur<br>Sin<br>Pickup Recy<br>NA | gle Family-8400  vole Yard Waste  NA  Voting Precinct           | ription<br>Hauler |
| Zoning Zoning R-1 Utility Information Fire Station Power 13.00 DUKE Political Representa Commissioner US Co Dist 3 - Lee Constantine Dist 7 - | Low Density Re Phone(Analog) CENTURY LINK Ition ongress Cory Mills | Water Provider SEMINOLE COUNTY UTILITIES State House | Future LDR  Sewer Provid SUNSHINE WA SERVICES | Land Use  der Garbage  TER NA                | Fur<br>Sin<br>Pickup Recy<br>NA | gle Family-8400  cle Yard Waste  NA  Voting Precinct            | ription<br>Hauler |



Parcel 05-21-29-502-0B00-0040

Property Address HIBISCUS DR LONGWOOD, FL 32779



# 2023 Certified Tax Summary

2023 Tax Amount w/o Exemptions/Cap \$33.27 2023 Tax Bill Amount \$33.27

\* Does NOT INCLUDE Non Ad Valorem Assessments

### **Legal Description**

LOT 4 & W 1/2 OF VACD R/W ADJ ON E BLK B LAKE BRANTLEY ISLES 2ND ADD PB 11 PG 5

| Taxes                   |            |                |                              |                       |                 |               |                    |               |
|-------------------------|------------|----------------|------------------------------|-----------------------|-----------------|---------------|--------------------|---------------|
| Taxing Authority        |            |                |                              | Assessment \          | <b>Value</b>    | Exempt Va     | lues               | Tax