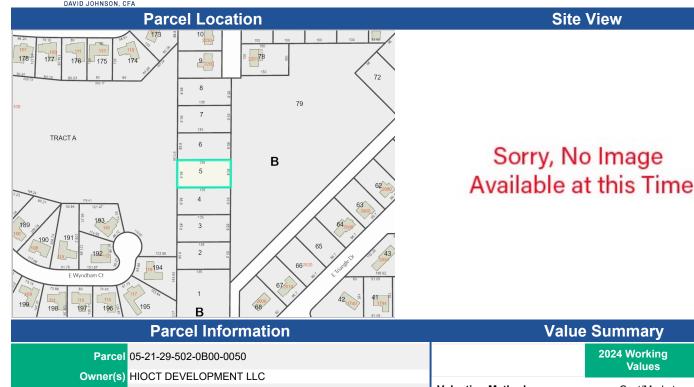

| rmation    |                |                              |                       |                 |               |                    |               |
| Elementary School       | District   | 1              | Middle School Distri         | ct                    |                 | High School D | District           |               |
| Wekiva                  |            | 1              | eague                        |                       |                 | Lake Brantley |                    |               |
|                         |            |                |                              |                       |                 |               |                    |               |



Parcel 05-21-29-502-0B00-0050

Property Address HIBISCUS DR LONGWOOD, FL 32779



| Parcel 05-21-29-502-0B00-0050                           |                        | 2024 Working<br>Values | 2023 Certified<br>Values |
|---------------------------------------------------------|------------------------|------------------------|--------------------------|
| Owner(s) HIOCT DEVELOPMENT LLC                          |                        |                        |                          |
| Property Address HIBISCUS DR LONGWOOD, FL 32779         | Valuation Method       | Cost/Market            | Cost/Market              |
| Mailing 16108 SE GOOSEHOLLOW DR DAMASCUS, OR 97089-7877 | Number of Buildings    | 0                      | 0                        |
| Subdivision Name LAKE BRANTLEY ISLES 2ND ADD            | Depreciated Bldg Value |                        |