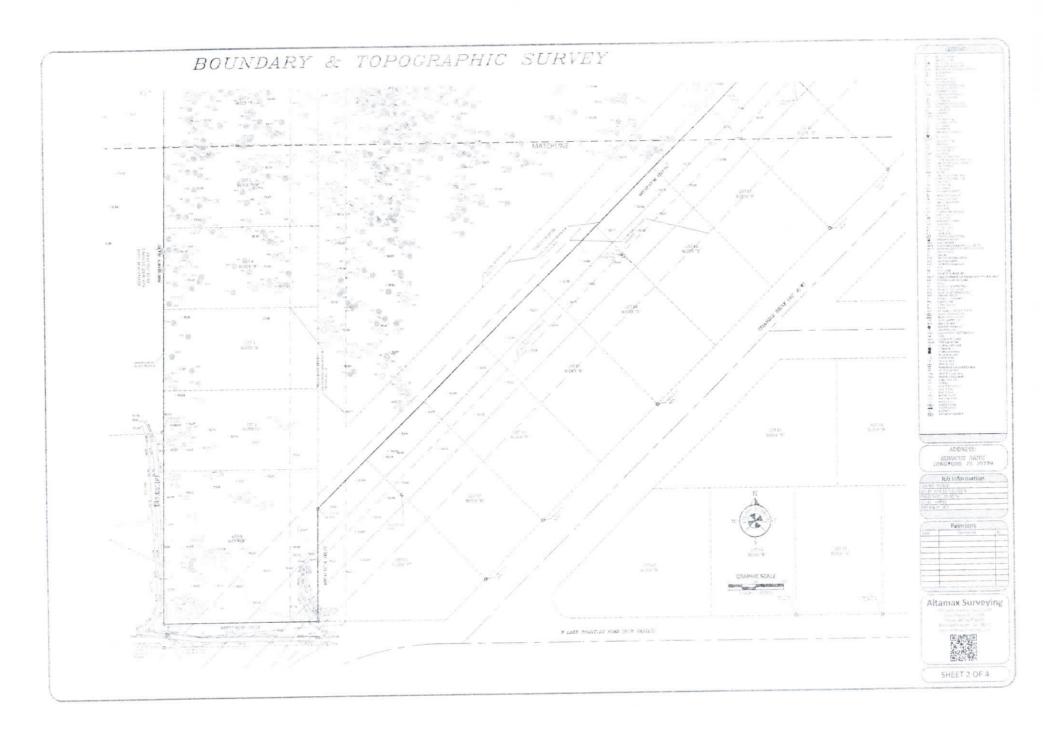

# STATES STORE STORE BOWL CRAPHIC SCALE ORANGE COURT (60' R/F)

BOUNDARY & TOPOGRAPHIC SURVEY

### DESCRIPTION:

LISTE I THROUGH & BELLUSHE. POSERHER WITH FIRST DIE DE WEST WICE SO HERSOLIS BENET HAG SATTUS MAD DEMOLET TO MAD JOTE SLOCK IN LAST REPORTER JUST, SCOKES ADOCTOR - ELODOMOST THE MAST BEAUT FREEDER, AS RECORDED AS PAUL TO MAD TO ON THE PLANT ENDOUGHE OF SOMEOUS COLLAINS, FLORICA.

### GENERAL SURVEY NOTES:

I BEARING STALTTAN EACHD OW'R'S WOALANDATTE WEST LIVE OF ALDSA REBERD ADDITION'S ASSUMED.

2. THIS WHENCH REPORTS DISCUMPTIONS OF RECORD AS PROVIDED BY THE CLEENT OR CHEMIS SERVICED AND ADMINISTRATION.