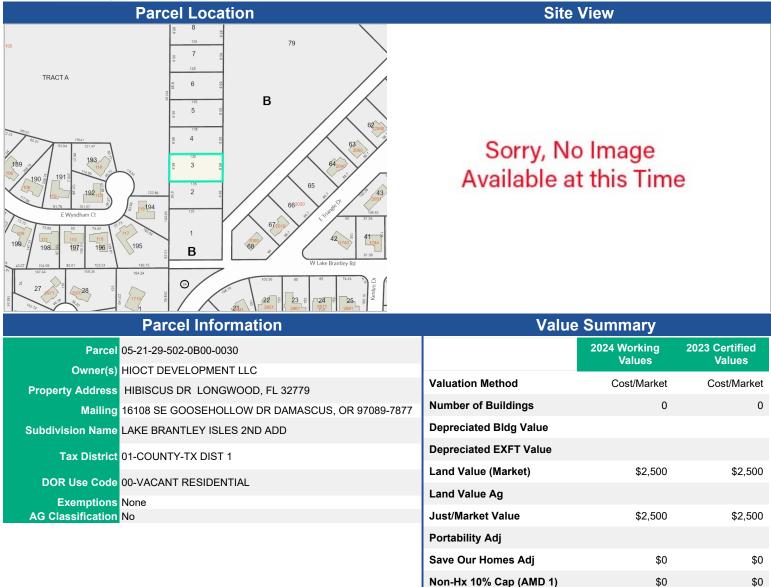

Parcel 05-21-29-502-0B00-0030

Property Address HIBISCUS DR LONGWOOD, FL 32779

# 2023 Certified Tax Summary

2023 Tax Amount w/o Exemptions/Cap \$33.27 2023 Tax Bill Amount \$33.27

\* Does NOT INCLUDE Non Ad Valorem Assessments

P&G Adj

**Assessed Value** 

\$0

\$2,500

\$0

\$2,500