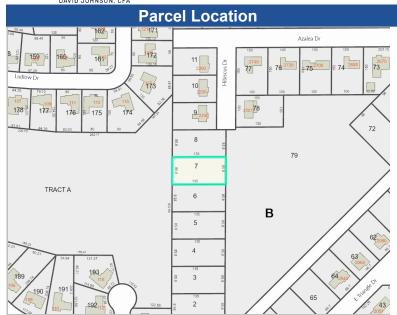

|                                                                           |                                                                                                          | Lake Brantley                    |                                                                         |                                                                                                        |



Parcel 05-21-29-502-0B00-0070

Property Address HIBISCUS DR LONGWOOD, FL 32779



# Sorry, No Image Available at this Time

**Site View** 

|                   | Parcel Information                              |
|-------------------|-------------------------------------------------|
| Parcel            | 05-21-29-502-0B00-0070                          |
| Owner(s)          | HIOCT DEVELOPMENT LLC                           |
| Property Address  | HIBISCUS DR LONGWOOD, FL 32779                  |
| Mailing           | 16108 SE GOOSEHOLLOW DR DAMASCUS, OR 97089-7877 |
| Subdivision Name  | LAKE BRANTLEY ISLES 2ND ADD                     |
| Tax District      | 01-COUNTY-TX DIST 1                             |
| DOR Use Code      | 00-VACANT RESIDENTIAL                           |
| Exemptions        | None                                            |
| AG Classification