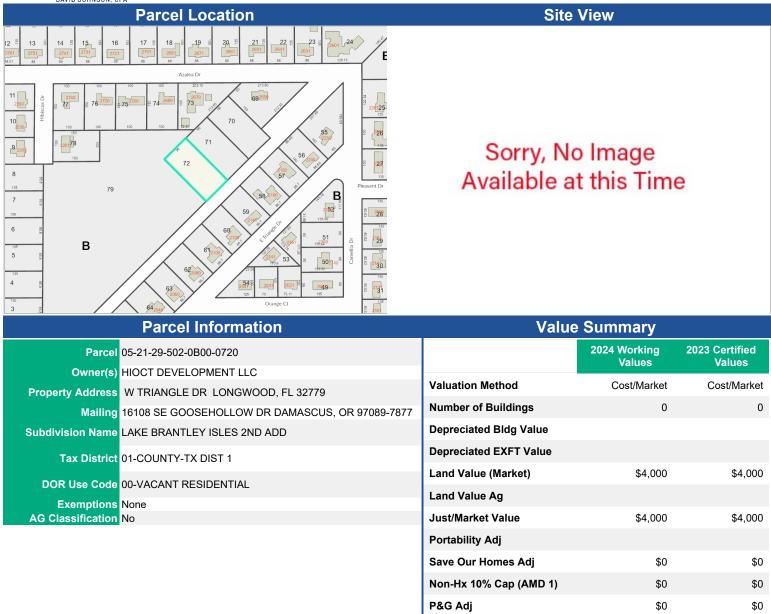

Parcel 05-21-29-502-0B00-0020

Property Address HIBISCUS DR LONGWOOD, FL 32779

# 2023 Certified Tax Summary

2023 Tax Amount w/o Exemptions/Cap \$33.27 2023 Tax Bill Amount \$33.27

\* Does NOT INCLUDE Non Ad Valorem Assessments

### **Legal Description**

LOT 2 & W 1/2 OF VACD R/W ADJ ON E BLK B LAKE BRANTLEY ISLES 2ND ADD PB 11 PG 5

| Taxing Authority                                                                                                    |                                                                                               |                                                      | Assessment                       | Value                                            | Exempt Va                | lues                                                      | Taxable Value |
|---------------------------------------------------------------------------------------------------------------------|-----------------------------------------------------------------------------------------------|------------------------------------------------------|----------------------------------|--------------------------------------------------|--------------------------|-----------------------------------------------------------|---------------|
| ROAD DISTRICT                                                                                                       |                                                                                               |                                                      | 9                                | \$2,500                                          |                          | \$0                                                       | \$2,500       |
| SJWM(Saint Johns Water                                                                                              | r Management)                                                                                 |                                                      | 9                                | \$2,500                                          |                          | \$0                                                       | \$2,500       |
| FIRE                                                                                                                |                                                                                               |                                                      | 9                                | \$2,500                                          |                          | \$0                                                       | \$2,500       |
| COUNTY GENERAL FUN                                                                                                  | 1D                                                                                            |                                                      | 9                                | \$2,500                                          |                          | \$0                                                       | \$2,500       |
| Schools                                                                                                             |                                                                                               |                                                      | 9                                | \$2,500                                          |                          | \$0                                                       | \$2,500       |
| Sales                                                                                                               |                                                                                               |                                                      |                                  |                                                  |                          |                                                           |               |
| Description                                                                                                         |                                                                                               | Date                                                 | Book                             | Page                                             | Amount                   | Qualified                                                 | Vac/Imp       |
| CORRECTIVE DEED                                                                                                     |                                                                                               | 04/17/2020                                           | 09646                            | 0637                                             | \$35,800                 | No                                                        | Improved      |
| WARRANTY DEED                                                                                                       |                                                                                               | 04/17/2019                                           | 09343                            | 0663                                             | \$35,800                 | Yes                                                       | Vacant        |
| WARRANTY DEED                                                                                                       |                                                                                               | 01/01/2018                                           | 09093                            | 1287                                             | \$4,000                  | No                                                        | Vacant        |
| WARRANTY DEED                                                                                                       |                                                                                               | 05/01/2008                                           | 06995                            | 0362                                             | \$55,000                 | No                                                        | Vacant        |
| WARRANTY DEED                                                                                                       |                                                                                               | 12/01/2004                                           | 05550                            | 1292                                             | \$4,000                  | No                                                        | Vacant        |
| Land                                                                                                                |                                                                                               |                                                      |                                  |                                                  |                          |                                                           |               |
| Method                                                                                                              |                                                                                               | Frontage                                             | Dept                             | h                                                | Units                    | Units Price                                               | Land Value    |
| LOT                                                                                                                 |                                                                                               |                                                      |                                  |                                                  | 1                        | \$2,500.00                                                | \$2,500       |
| Building Inform                                                                                                     | nation                                                                                        |                                                      |                                  |                                                  |                          |                                                           |               |
| Permits                                                                                                             |                                                                                               |                                                      |                                  |                                                  |                          |                                                           |               |
| Permit # Description                                                                                                |                                                                                               |                                                      | Aç                               | gency                                            | Amour                    | t CO Date                                                 | Permit Date   |
|                                                                                                                     |                                                                                               |                                                      |                                  |                                                  |                          |                                                           |               |
| Extra Features                                                                                                      |                                                                                               |                                                      |                                  |                                                  |                          |                                                           |               |
| Description                                                                                                         |                                                                                               |                                                      | Year Bu                          | ilt                                              | Units                    | Value                                                     | New Cost      |
|                                                                                                                     |                                                                                               |                                                      |                                  |                                                  |                          |                                                           |               |
|                                                                                                                     |                                                                                               |                                                      |                                  |                                                  |                          |                                                           |               |
| Zoning                                                                                                              |                                                                                               |                                                      |                                  |                                                  |                          |                                                           |               |
| Zoning<br><sup>Zoning</sup>                                                                                         | Zoning Descri                                                                                 | ption                                                | Future                           | Land Use                                         | Fu                       | ture Land Use Desci                                       | ription       |
| Zoning<br>R-1                                                                                                       | Low Density Re                                                                                |                                                      | <b>Future</b><br>LDR             | Land Use                                         |                          | ture Land Use Desci<br>gle Family-8400                    | ription       |
| Zoning                                                                                                              | Low Density Re                                                                                |                                                      |                                  | Land Use                                         |                          |                                                           | ription       |
| Zoning<br>R-1                                                                                                       | Low Density Re                                                                                |                                                      |                                  |                                                  | Sin                      | gle Family-8400                                           |               |
| Zoning R-1 Utility Informat Fire Station Power 13.00 DUKE                                                           | Low Density Re  Phone(Analog)  CENTURY LINK                                                   | esidential                                           | LDR Sewer Provid                 | ler Garbage                                      | Sin                      | gle Family-8400                                           |               |
| Zoning R-1 Utility Informat Fire Station Power                                                                      | Low Density Re  Phone(Analog)  CENTURY LINK                                                   | esidential  Water Provider  SEMINOLE COUNTY          | LDR Sewer Provid                 | ler Garbage                                      | Sin                      | gle Family-8400<br>vcle Yard Waste                        | Hauler        |
| Zoning R-1 Utility Informat Fire Station Power 13.00 DUKE                                                           | Low Density Re  Phone(Analog)  CENTURY LINK                                                   | esidential  Water Provider  SEMINOLE COUNTY          | LDR Sewer Provid                 | ler Garbage                                      | Sin<br>Pickup Recy<br>NA | gle Family-8400<br>vcle Yard Waste                        | Hauler        |
| Zoning R-1 Utility Informat Fire Station Power 13.00 DUKE Political Repres                                          | Low Density Recion  Phone(Analog)  CENTURY LINK  Sentation                                    | water Provider SEMINOLE COUNTY UTILITIES             | Sewer Provid SUNSHINE WASERVICES | ler Garbage<br><sup>TER</sup> NA                 | Sin<br>Pickup Recy<br>NA | gle Family-8400<br>vcle Yard Waste<br>NA                  | Hauler        |
| Zoning R-1 Utility Informat Fire Station Power 13.00 DUKE Political Repres                                          | Low Density Reciion  Phone(Analog)  CENTURY LINK  Sentation  US Congress  Dist 7 - Cory Mills | water Provider SEMINOLE COUNTY UTILITIES State House | Sewer Provid SUNSHINE WASERVICES | ler Garbage<br><sup>TER</sup> NA<br>State Senate | Sin<br>Pickup Recy<br>NA | gle Family-8400  vole Yard Waste  NA  Voting Precinct     | Hauler        |
| Zoning R-1  Utility Informat Fire Station Power 13.00 DUKE  Political Repres Commissioner  Dist 3 - Lee Constantine | Low Density Recion  Phone(Analog)  CENTURY LINK  Sentation  US Congress  Dist 7 - Cory Mills  | water Provider SEMINOLE COUNTY UTILITIES State House | Sewer Provid SUNSHINE WASERVICES | ler Garbage<br><sup>TER</sup> NA<br>State Senate | Sin<br>Pickup Recy<br>NA | gle Family-8400  vole Yard Waste  NA  Voting Precinct  33 | Hauler        |