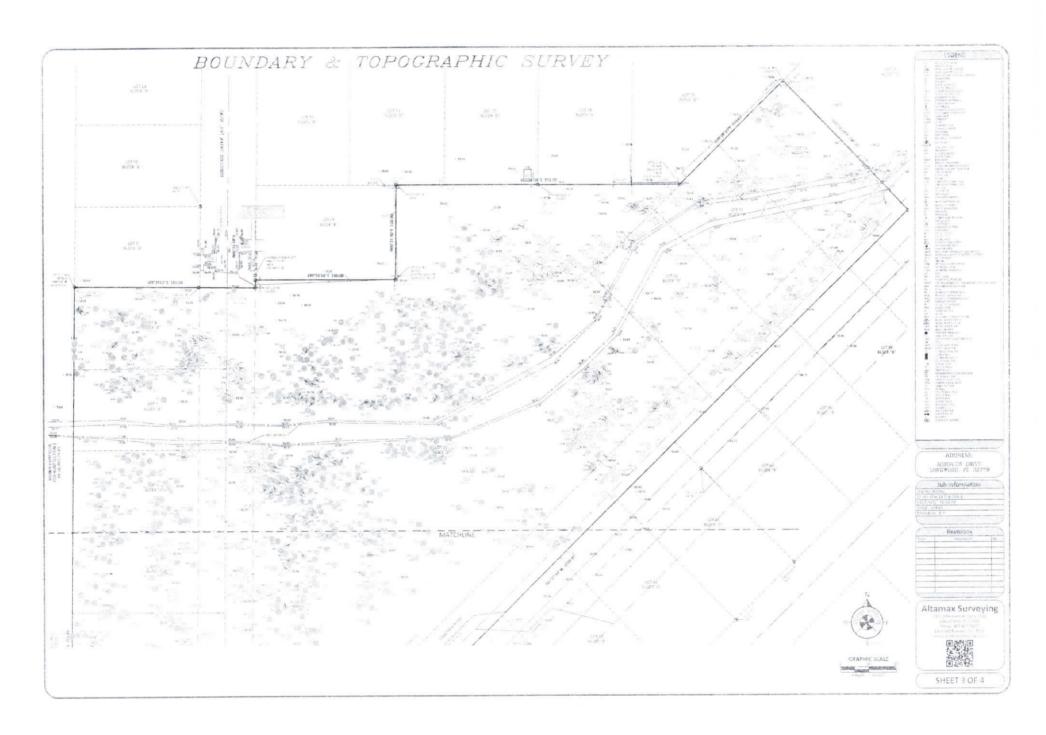

# STATES STORE STORE BOWL CRAPHIC SCALE ORANGE COURT (60' R/F)

BOUNDARY & TOPOGRAPHIC SURVEY

### DESCRIPTION:

LISTE I THROUGH & BELLUSHE. POSERHER WITH FIRST DIE DE WEST WICE SO HERSOLIS BENET HAG SATTUS MAD DEMOLET TO MAD JOTE SLOCK IN LAST REPORTER JUST, SCOKES ADOCTOR - ELODOMOST THE MAST BEAUT FREEDER, AS RECORDED AS PAUL TO MAD TO ON THE PLANT ENDOUGHE OF SOMEOUS COLLAINS, FLORICA.

### GENERAL SURVEY NOTES:

I BEARING STALTTAN EACHD OW'R'S WOALANDATTE WEST LIVE OF ALDSA REBERD ADDITION'S ASSUMED.

2. THIS WHENCH REPORTS DISCUMPTIONS OF RECORD AS PROVIDED BY THE CLEENT OR CHEMIS SERVICED AND ADMINISTRATION.