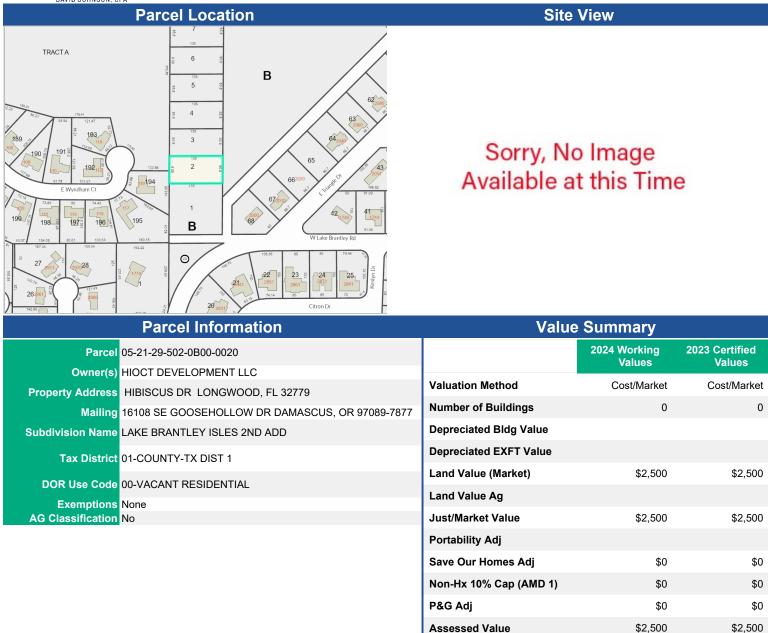

Parcel 05-21-29-502-0B00-0020

Property Address HIBISCUS DR LONGWOOD, FL 32779

# 2023 Certified Tax Summary

2023 Tax Amount w/o Exemptions/Cap \$33.27 2023 Tax Bill Amount \$33.27

\* Does NOT INCLUDE Non Ad Valorem Assessments

### **Legal Description**

LOT 2 & W 1/2 OF VACD R/W ADJ ON E BLK B LAKE BRANTLEY ISLES 2ND ADD PB 11 PG 5

| Taxing Authority                                                                                                    |                                                                                               |                                                      | Assessment                       | Value                                            | Exempt Va                | lues                                                      | Taxable Value |
|---------------------------------------------------------------------------------------------------------------------|-----------------------------------------------------------------------------------------------|------------------------------------------------------|----------------------------------|--------------------------------------------------|--------------------------|-----------------------------------------------------------|---------------|
| ROAD DISTRICT                                                                                                       |                                                                                               |                                                      | 9                                | \$2,500                                          |                          | \$0                                                       | \$2,500       |
| SJWM(Saint Johns Water                                                                                              | r Management)                                                                                 |                                                      | 9                                | \$2,500                                          |                          | \$0                                                       | \$2,500       |
| FIRE                                                                                                                |                                                                                               |                                                      | 9                                | \$2,500                                          |                          | \$0                                                       | \$2,500       |
| COUNTY GENERAL FUN                                                                                                  | 1D                                                                                            |                                                      | 9                                | \$2,500                                          |                          | \$0                                                       | \$2,500       |
| Schools                                                                                                             |                                                                                               |                                                      | 9                                | \$2,500                                          |                          | \$0                                                       | \$2,500       |
| Sales                                                                                                               |                                                                                               |                                                      |                                  |                                                  |                          |                                                           |               |
| Description                                                                                                         |                                                                                               | Date                                                 | Book                             | Page                                             | Amount                   | Qualified                                                 | Vac/Imp       |
| CORRECTIVE DEED                                                                                                     |                                                                                               | 04/17/2020                                           | 09646                            | 0637                                             | \$35,800                 | No                                                        | Improved      |
| WARRANTY DEED                                                                                                       |                                                                                               | 04/17/2019                                           | 09343                            | 0663                                             | \$35,800                 | Yes                                                       | Vacant        |
| WARRANTY DEED                                                                                                       |                                                                                               | 01/01/2018                                           | 09093                            | 1287                                             | \$4,000                  | No                                                        | Vacant        |
| WARRANTY DEED                                                                                                       |                                                                                               | 05/01/2008                                           | 06995                            | 0362                                             | \$55,000                 | No                                                        | Vacant        |
| WARRANTY DEED                                                                                                       |                                                                                               | 12/01/2004                                           | 05550                            | 1292                                             | \$4,000                  | No                                                        | Vacant        |
| Land                                                                                                                |                                                                                               |                                                      |                                  |                                                  |                          |                                                           |               |
| Method                                                                                                              |                                                                                               | Frontage                                             | Dept                             | h                                                | Units                    | Units Price                                               | Land Value    |
| LOT                                                                                                                 |                                                                                               |                                                      |                                  |                                                  | 1                        | \$2,500.00                                                | \$2,500       |
| Building Inform                                                                                                     | nation                                                                                        |                                                      |                                  |                                                  |                          |                                                           |               |
| Permits                                                                                                             |                                                                                               |                                                      |                                  |                                                  |                          |                                                           |               |
| Permit # Description                                                                                                |                                                                                               |                                                      | Aç                               | gency                                            | Amour                    | t CO Date                                                 | Permit Date   |
|                                                                                                                     |                                                                                               |                                                      |                                  |                                                  |                          |                                                           |               |
| Extra Features                                                                                                      |                                                                                               |                                                      |                                  |                                                  |                          |                                                           |               |
| Description                                                                                                         |                                                                                               |                                                      | Year Bu                          | ilt                                              | Units                    | Value                                                     | New Cost      |
|                                                                                                                     |                                                                                               |                                                      |                                  |                                                  |                          |                                                           |               |
|                                                                                                                     |                                                                                               |                                                      |                                  |                                                  |                          |                                                           |               |
| Zoning                                                                                                              |                                                                                               |                                                      |                                  |                                                  |                          |                                                           |               |
| Zoning<br><sup>Zoning</sup>                                                                                         | Zoning Descri                                                                                 | ption                                                | Future                           | Land Use                                         | Fu                       | ture Land Use Desci                                       | ription       |
| Zoning<br>R-1                                                                                                       | Low Density Re                                                                                |                                                      | <b>Future</b><br>LDR             | Land Use                                         |                          | ture Land Use Desci<br>gle Family-8400                    | ription       |
| Zoning                                                                                                              | Low Density Re                                                                                |                                                      |                                  | Land Use                                         |                          |                                                           | ription       |
| Zoning<br>R-1                                                                                                       | Low Density Re                                                                                |                                                      |                                  |                                                  | Sin                      | gle Family-8400                                           |               |
| Zoning R-1 Utility Informat Fire Station Power 13.00 DUKE                                                           | Low Density Re  Phone(Analog)  CENTURY LINK                                                   | esidential                                           | LDR Sewer Provid                 | ler Garbage                                      | Sin                      | gle Family-8400                                           |               |
| Zoning R-1 Utility Informat Fire Station Power                                                                      | Low Density Re  Phone(Analog)  CENTURY LINK                                                   | esidential  Water Provider  SEMINOLE COUNTY          | LDR Sewer Provid                 | ler Garbage                                      | Sin                      | gle Family-8400<br>vcle Yard Waste                        | Hauler        |
| Zoning R-1 Utility Informat Fire Station Power 13.00 DUKE                                                           | Low Density Re  Phone(Analog)  CENTURY LINK                                                   | esidential  Water Provider  SEMINOLE COUNTY          | LDR Sewer Provid                 | ler Garbage                                      | Sin<br>Pickup Recy<br>NA | gle Family-8400<br>vcle Yard Waste                        | Hauler        |
| Zoning R-1 Utility Informat Fire Station Power 13.00 DUKE Political Repres                                          | Low Density Recion  Phone(Analog)  CENTURY LINK  Sentation                                    | water Provider SEMINOLE COUNTY UTILITIES             | Sewer Provid SUNSHINE WASERVICES | ler Garbage<br><sup>TER</sup> NA                 | Sin<br>Pickup Recy<br>NA | gle Family-8400<br>vcle Yard Waste<br>NA                  | Hauler        |
| Zoning R-1 Utility Informat Fire Station Power 13.00 DUKE Political Repres                                          | Low Density Reciion  Phone(Analog)  CENTURY LINK  Sentation  US Congress  Dist 7 - Cory Mills | water Provider SEMINOLE COUNTY UTILITIES State House | Sewer Provid SUNSHINE WASERVICES | ler Garbage<br><sup>TER</sup> NA<br>State Senate | Sin<br>Pickup Recy<br>NA | gle Family-8400  vole Yard Waste  NA  Voting Precinct     | Hauler        |
| Zoning R-1  Utility Informat Fire Station Power 13.00 DUKE  Political Repres Commissioner  Dist 3 - Lee Constantine | Low Density Recion  Phone(Analog)  CENTURY LINK  Sentation  US Congress  Dist 7 - Cory Mills  | water Provider SEMINOLE COUNTY UTILITIES State House | Sewer Provid SUNSHINE WASERVICES | ler Garbage<br><sup>TER</sup> NA<br>State Senate | Sin<br>Pickup Recy<br>NA | gle Family-8400  vole Yard Waste  NA  Voting Precinct  33 | Hauler        |