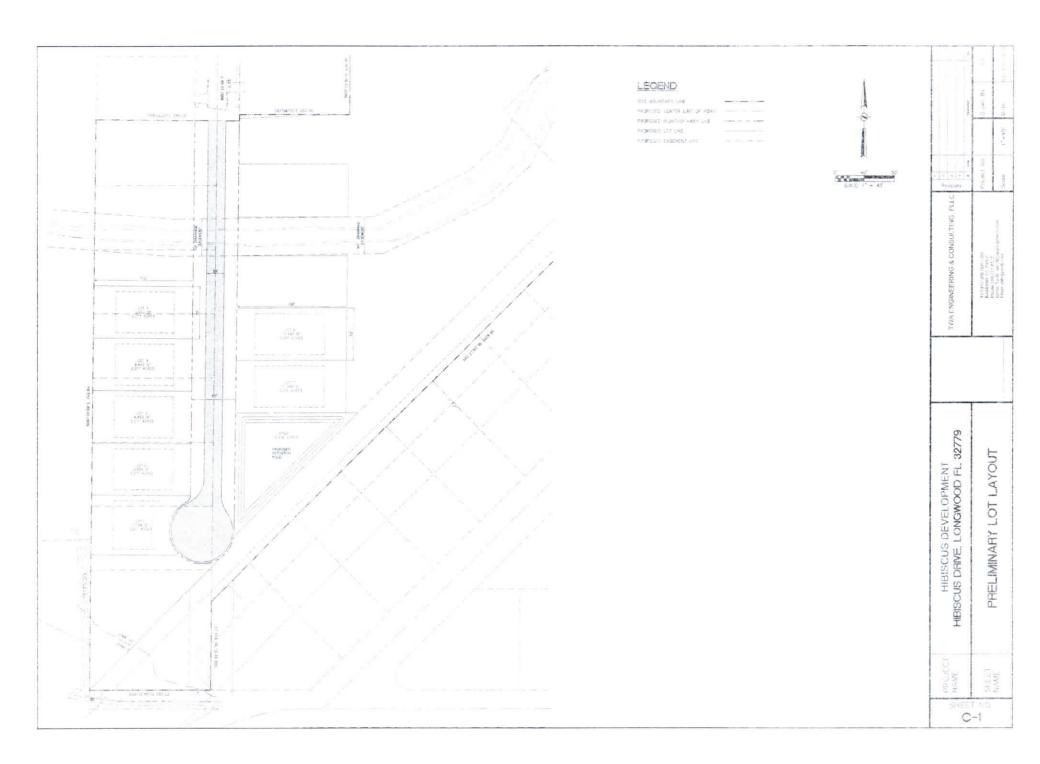

# Hibiscus Development Narrative

Hioct Development, LLC has contracted TWA Engineering & Consulting, PLLC. in order to submit a site plan to Seminole County Planning & Zoning department. TWA has a team of professional and very well experienced civil and environmental engineers. The subject property consists of approximately 9.197 acres of which 5 acres is mostly forested wetland and other surface waters. Hioct Development LLC. currently owns twelve properties (Parcel Nos. 05-21-29-502-0800-0010, 05-21-29-502-0800-0020, 05-21-29-502-0800-0030, 05-21-29-502-0800-0040, 05-21-29-502-0800-0050, 05-21-29-502-0800-0060, 05-21-29-502-0800-0070, 05-21-29-502-0800-0070, 05-21-29-502-0800-0710, 05-21-29-502-0800-0720, and 05-21-29-502-0800-0790). Hioct Development, LLC. is planning to develop seven of these properties located on uplands, to be a -lot subdivision with required infrastructure. There are several engineering challenges including, wetlands, existing drainage canal, FEMA Flood zone, etc. that we are aware of and have taken into consideration for the concept plan.