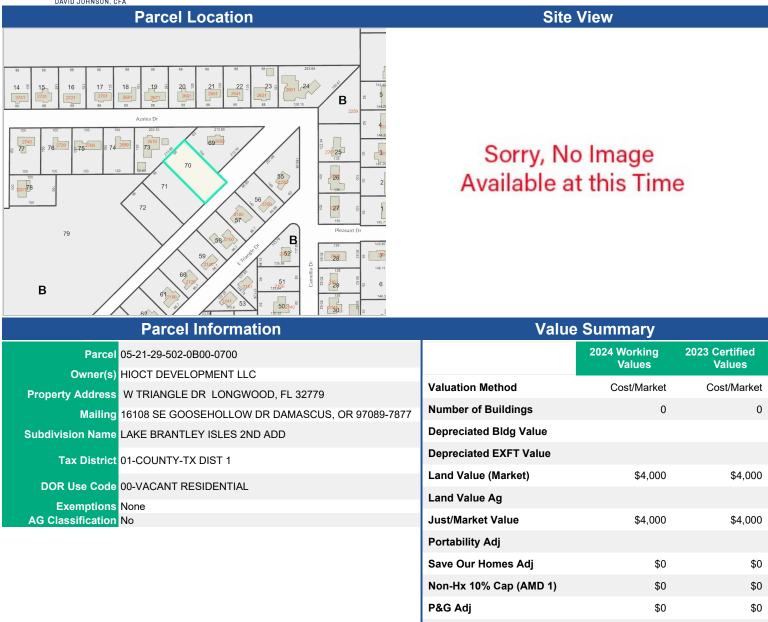

| Phone(Analog)  CENTURY LINK  Sentation  US Congress  Dist 7 - Cory Mills | Water Provider SEMINOLE COUNTY UTILITIES State House  | LDR  Sewer Provid  SUNSHINE WAT SERVICES | ER NA State Senate | Sin<br>Pickup Recy<br>NA | vcle Yard Waste  NA  Voting Precinct      |                     |
| Utility Informat Fire Station Power  13.00 DUKE  Political Repres  Commissioner  Dist 3 - Lee Constantine | Phone(Analog) CENTURY LINK Sentation US Congress Dist 7 - Cory Mills     | Water Provider SEMINOLE COUNTY UTILITIES State House  | LDR  Sewer Provid  SUNSHINE WAT SERVICES | ER NA State Senate | Sin<br>Pickup Recy<br>NA | vocle Yard Waste  NA  Voting Precinct  33 |                     |



Parcel 05-21-29-502-0B00-0700

Property Address W TRIANGLE DR LONGWOOD, FL 32779



# 2023 Certified Tax Summary

2023 Tax Amount w/o Exemptions/Cap \$53.23 2023 Tax Bill Amount \$53.23

\* Does NOT INCLUDE Non Ad Valorem Assessments

**Assessed Value** 

\$4,000

\$4,000

### **Legal Description**

LOT 70 & N 1/2 OF VACD R/W ADJ ON S BLK B LAKE BRANTLEY ISLES SECOND ADD PB 11 PG 5

| Taxing Authority                                                                                                                     |                                                                          |                                                         | Assessment                               | Value                                            | Exempt V                      | aluos                                                      | Taxable Value |
|----------------------