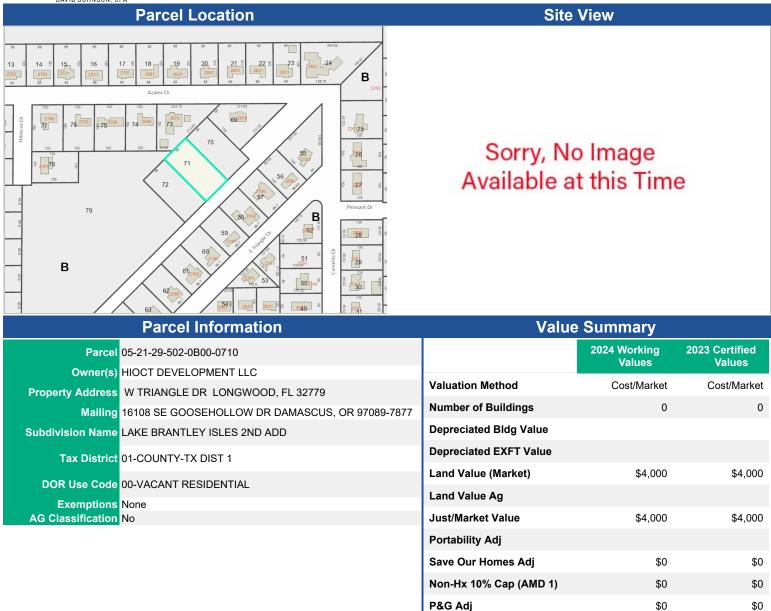

Parcel 05-21-29-502-0B00-0010

Property Address HIBISCUS DR LONGWOOD, FL 32779

# 2023 Certified Tax Summary

2023 Tax Amount w/o Exemptions/Cap \$33.27 2023 Tax Bill Amount \$33.27

\* Does NOT INCLUDE Non Ad Valorem Assessments

**Assessed Value** 

\$2,500

\$2,500

### **Legal Description**

LOT 1 & W 1/2 OF VACD R/W ADJ ON E BLK B LAKE BRANTLEY ISLES 2ND ADD PB 11 PG 5

| Taxing Authority                                                                                 |                                                                          |                                           | Assessment \             | Value              | Exempt Va   | lues                  | Taxable Value       |
|--------------------------------------------------------------------------------------------------|--------------------------------------------------------------------------|-------------------------------------------|--------------------------|--------------------|-------------|-----------------------|---------------------|
| ROAD DISTRICT                                                                                    |                                                                          |                                           | \$3                      | 2,500              |             | \$0                   | \$2,500             |
| SJWM(Saint Johns Water                                                                           | r Management)                                                            |                                           | \$2                      | 2,500              |             | \$0                   | \$2,500             |
| FIRE                                                                                             |                                                                          |                                           | \$2                      | 2,500              |             | \$0                   | \$2,500             |
| COUNTY GENERAL FUN                                                                               | ND                                                                       |                                           | \$3                      | 2,500              |             | \$0                   | \$2,500             |
| Schools                                                                                          |                                                                          |                                           | \$3                      | 2,500              |             | \$0                   | \$2,500             |
| Sales                                                                                            |                                                                          |                                           |                          |                    |             |                       |                     |
| Description                                                                                      |                                                                          | Date                                      | Book                     | Page               | Amount      | Qualified             | Vac/Imp             |
| CORRECTIVE DEED                                                                                  |                                                                          | 04/17/2020                                | 09646                    | 0637               | \$35,800    | No                    | Improved            |
| WARRANTY DEED                                                                                    |                                                                          | 04/17/2019                                | 09343                    | 0663               | \$35,800    | Yes                   | Vacant              |
| WARRANTY DEED                                                                                    |                                                                          | 01/01/2018                                | 09093                    | 1308               | \$2,000     | No                    | Vacant              |
| WARRANTY DEED                                                                                    |                                                                          | 05/01/2008                                | 06995                    | 0362               | \$55,000    | No                    | Vacant              |
| WARRANTY DEED                                                                                    |                                                                          | 12/01/2004                                | 05550                    | 1292               | \$4,000     | No                    | Vacant              |
| Land                                                                                             |                                                                          |                                           |                          |                    |             |                       |                     |
| Method                                                                                           |                                                                          | Frontage                                  | Depth                    | 1                  | Units       | Units Price           | Land Value          |
| LOT                                                                                              |                                                                          |                                           |                          |                    | 1           | \$2,500.00            | \$2,500             |
| Building Inforn                                                                                  | nation                                                                   |                                           |                          |                    |             |                       |                     |
| Permits                                                                                          |                                                                          |                                           |                          |                    |             |                       |                     |
| Permit # Description                                                                             |                                                                          |                                           | Ag                       | ency               | Amour       | nt CO Date            | Permit Date         |
|                                                                                                  |                                                                          |                                           |                          |                    |             |                       |                     |
| Extra Features                                                                                   |                                                                          |                                           |                          |                    |             |                       |                     |
| Description                                                                                      |                                                                          |                                           | Year Bui                 | ilt                | Units       | Value                 | New Cost            |
|                                                                                                  |                                                                          |                                           |                          |                    |             |                       |                     |
| Zoning                                                                                           |                                                                          |                                           |                          |                    |             |                       |                     |
| Zoning                                                                                           | Zoning Descri                                                            | ption                                     | Future                   | Land Use           | Fu          | ture Land Use Desci   | ription             |
| R-1                                                                                              | Low Density Re                                                           | esidential                                | LDR                      |                    | Sin         | gle Family-8400       |                     |
|                                                                                                  |                                                                          |                                           |                          |                    |             |                       |                     |
| Utility Informat                                                                                 | ion                                                                      |                                           |                          |                    |             |                       |                     |
| Utility Informat Fire Station Power                                                              | Phone(Analog)                                                            | Water Provider                            | Sewer Provide            | er Garbage         | Pickup Recy | /cle Yard Waste       | Hauler              |
| _                                                                                                |                                                                          | Water Provider SEMINOLE COUNTY UTILITIES  |                          |                    | Pickup Recy | ycle Yard Waste       | <b>Hauler</b><br>NA |
| Fire Station Power                                                                               | Phone(Analog) CENTURY LINK                                               | SEMINOLE COUNTY                           | SUNSHINE WAT             | ED                 |             |                       |                     |
| Fire Station Power 13.00 DUKE                                                                    | Phone(Analog) CENTURY LINK                                               | SEMINOLE COUNTY                           | SUNSHINE WAT             | ED                 | NA          |                       |                     |
| Fire Station Power  13.00 DUKE  Political Repres                                                 | Phone(Analog)  CENTURY LINK  Sentation                                   | SEMINOLE COUNTY<br>UTILITIES              | SUNSHINE WAT<br>SERVICES | TER NA             | NA          | NA                    |                     |
| Fire Station Power  13.00 DUKE  Political Repres  Commissioner                                   | Phone(Analog)  CENTURY LINK  Sentation  US Congress  Dist 7 - Cory Mills | SEMINOLE COUNTY<br>UTILITIES  State House | SUNSHINE WAT<br>SERVICES | ER NA State Senate | NA          | NA Voting Precinct    |                     |
| Fire Station Power  13.00 DUKE  Political Representation  Commissioner  Dist 3 - Lee Constantine | Phone(Analog)  CENTURY LINK  Sentation  US Congress  Dist 7 - Cory Mills | SEMINOLE COUNTY<br>UTILITIES  State House | SUNSHINE WAT<br>SERVICES | ER NA State Senate | NA          | NA Voting Precinct 33 |                     |