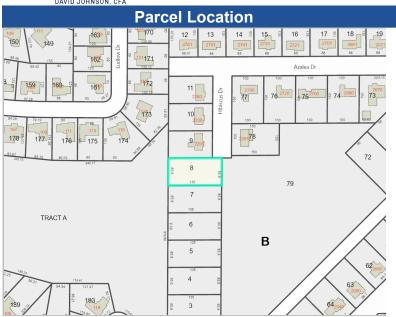

| SUNSHINE WAT<br>SERVICES | TER NA                                | NA         |                        | NA            |
| 13.00 DUKE Political Repres                                          | CENTURY LINK Sentation US Congress Dist 7 - Cory Mills | SEMINOLE COUNTY UTILITIES  State House | SUNSHINE WAT<br>SERVICES | State Senate                          | NA         | Voting Precinct        | NA            |
| 13.00 DUKE  Political Repres  Commissioner  Dist 3 - Lee Constantine | CENTURY LINK Sentation US Congress Dist 7 - Cory Mills | SEMINOLE COUNTY UTILITIES  State House | SUNSHINE WAT<br>SERVICES | State Senate                          | NA         | Voting Precinct        | NA            |



Parcel 05-21-29-502-0B00-0080

Property Address HIBISCUS DR LONGWOOD, FL 32779



# Sorry, No Image Available at this Time

**Site View** 

|                   | Parcel Information                              |
|-------------------|-------------------------------------------------|
| Parcel            | 05-21-29-502-0B00-0080                          |
| Owner(s)          | HIOCT DEVELOPMENT LLC                           |
| Property Address  | HIBISCUS DR LONGWOOD, FL 32779                  |
| Mailing           | 16108 SE GOOSEHOLLOW DR DAMASCUS, OR 97089-7877 |
| Subdivision Name  | LAKE BRANTLEY ISLES 2ND ADD                     |
| Tax District      | 01-COUNTY-TX DIST 1                             |
| DOR Use Code      | 00-VACANT RESIDENTIAL                           |
| Exemptions        |                                                 |
| AG Classification