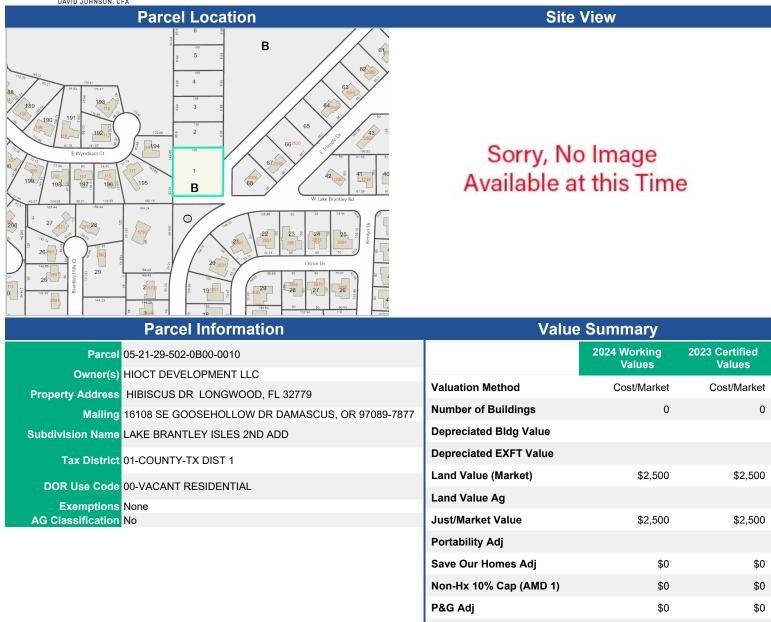

Parcel 05-21-29-502-0B00-0010

Property Address HIBISCUS DR LONGWOOD, FL 32779

# 2023 Certified Tax Summary

2023 Tax Amount w/o Exemptions/Cap \$33.27 2023 Tax Bill Amount \$33.27

\* Does NOT INCLUDE Non Ad Valorem Assessments

**Assessed Value** 

\$2,500

\$2,500

### **Legal Description**

LOT 1 & W 1/2 OF VACD R/W ADJ ON E BLK B LAKE BRANTLEY ISLES 2ND ADD PB 11 PG 5

| Taxing Authority                                                                                 |                                                                          |                                           | Assessment \             | Value              | Exempt Va   | lues                  | Taxable Value       |
|--------------------------------------------------------------------------------------------------|--------------------------------------------------------------------------|-------------------------------------------|--------------------------|--------------------|-------------|-----------------------|---------------------|
| ROAD DISTRICT                                                                                    |                                                                          |                                           | \$3                      | 2,500              |             | \$0                   | \$2,500             |
| SJWM(Saint Johns Water                                                                           | r Management)                                                            |                                           | \$2                      | 2,500              |             | \$0                   | \$2,500             |
| FIRE                                                                                             |                                                                          |                                           | \$2                      | 2,500              |             | \$0                   | \$2,500             |
| COUNTY GENERAL FUN                                                                               | ND                                                                       |                                           | \$3                      | 2,500              |             | \$0                   | \$2,500             |
| Schools                                                                                          |                                                                          |                                           | \$3                      | 2,500              |             | \$0                   | \$2,500             |
| Sales                                                                                            |                                                                          |                                           |                          |                    |             |                       |                     |
| Description                                                                                      |                                                                          | Date                                      | Book                     | Page               | Amount      | Qualified             | Vac/Imp             |
| CORRECTIVE DEED                                                                                  |                                                                          | 04/17/2020                                | 09646                    | 0637               | \$35,800    | No                    | Improved            |
| WARRANTY DEED                                                                                    |                                                                          | 04/17/2019                                | 09343                    | 0663               | \$35,800    | Yes                   | Vacant              |
| WARRANTY DEED                                                                                    |                                                                          | 01/01/2018                                | 09093                    | 1308               | \$2,000     | No                    | Vacant              |
| WARRANTY DEED                                                                                    |                                                                          | 05/01/2008                                | 06995                    | 0362               | \$55,000    | No                    | Vacant              |
| WARRANTY DEED                                                                                    |                                                                          | 12/01/2004                                | 05550                    | 1292               | \$4,000     | No                    | Vacant              |
| Land                                                                                             |                                                                          |                                           |                          |                    |             |                       |                     |
| Method                                                                                           |                                                                          | Frontage                                  | Depth                    | 1                  | Units       | Units Price           | Land Value          |
| LOT                                                                                              |                                                                          |                                           |                          |                    | 1           | \$2,500.00            | \$2,500             |
| Building Inforn                                                                                  | nation                                                                   |                                           |                          |                    |             |                       |                     |
| Permits                                                                                          |                                                                          |                                           |                          |                    |             |                       |                     |
| Permit # Description                                                                             |                                                                          |                                           | Ag                       | ency               | Amour       | nt CO Date            | Permit Date         |
|                                                                                                  |                                                                          |                                           |                          |                    |             |                       |                     |
| Extra Features                                                                                   |                                                                          |                                           |                          |                    |             |                       |                     |
| Description                                                                                      |                                                                          |                                           | Year Bui                 | ilt                | Units       | Value                 | New Cost            |
|                                                                                                  |                                                                          |                                           |                          |                    |             |                       |                     |
| Zoning                                                                                           |                                                                          |                                           |                          |                    |             |                       |                     |
| Zoning                                                                                           | Zoning Descri                                                            | ption                                     | Future                   | Land Use           | Fu          | ture Land Use Desci   | ription             |
| R-1                                                                                              | Low Density Re                                                           | esidential                                | LDR                      |                    | Sin         | gle Family-8400       |                     |
|                                                                                                  |                                                                          |                                           |                          |                    |             |                       |                     |
| Utility Informat                                                                                 | ion                                                                      |                                           |                          |                    |             |                       |                     |
| Utility Informat Fire Station Power                                                              | Phone(Analog)                                                            | Water Provider                            | Sewer Provide            | er Garbage         | Pickup Recy | /cle Yard Waste       | Hauler              |
| _                                                                                                |                                                                          | Water Provider SEMINOLE COUNTY UTILITIES  |                          |                    | Pickup Recy | ycle Yard Waste       | <b>Hauler</b><br>NA |
| Fire Station Power                                                                               | Phone(Analog) CENTURY LINK                                               | SEMINOLE COUNTY                           | SUNSHINE WAT             | ED                 |             |                       |                     |
| Fire Station Power 13.00 DUKE                                                                    | Phone(Analog) CENTURY LINK                                               | SEMINOLE COUNTY                           | SUNSHINE WAT             | ED                 | NA          |                       |                     |
| Fire Station Power  13.00 DUKE  Political Repres                                                 | Phone(Analog)  CENTURY LINK  Sentation                                   | SEMINOLE COUNTY<br>UTILITIES              | SUNSHINE WAT<br>SERVICES | TER NA             | NA          | NA                    |                     |
| Fire Station Power  13.00 DUKE  Political Repres  Commissioner                                   | Phone(Analog)  CENTURY LINK  Sentation  US Congress  Dist 7 - Cory Mills | SEMINOLE COUNTY<br>UTILITIES  State House | SUNSHINE WAT<br>SERVICES | ER NA State Senate | NA          | NA Voting Precinct    |                     |
| Fire Station Power  13.00 DUKE  Political Representation  Commissioner  Dist 3 - Lee Constantine | Phone(Analog)  CENTURY LINK  Sentation  US Congress  Dist 7 - Cory Mills | SEMINOLE COUNTY<br>UTILITIES  State House | SUNSHINE WAT<br>SERVICES | ER NA State Senate | NA          | NA Voting Precinct 33 |                     |