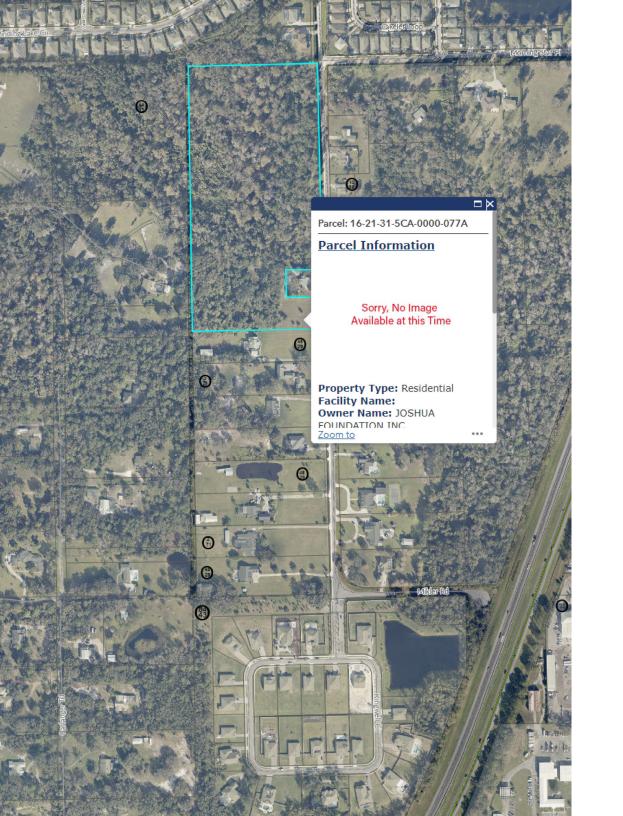

#### INCOMPLETE APPLICATIONS WILL NOT BE ACCEPTED **APPLICATION FEE** PRE-APPLICATION \$50.00 PROJECT Milkler Estates PROJECT NAME: 16-21-31-5CA-0000-077A PARCEL ID #(S): BCC DISTRICT: 1: Dallari TOTAL ACREAGE: 19.751 Suburban Estates A-1 ZONING: **FUTURE LAND USE:** APPLICANT Srinivasa Reddy Vanga COMPANY: NAME: ADDRESS: C/o 1850 N Alafaya Trd, Ste 1A Orlando STATE: CITY: 443-865-5641 PHONE: EMAIL: Stranga12@gmoil.com CONSULTANT NAME: COMPANY: ADDRESS: ZIP: CITY: STATE: PHONE: EMAIL: PROPOSED DEVELOPMENT (CHECK ALL THAT APPLY) SITE PLAN SUBDIVISION LAND USE AMENDMENT **REZONE** Single Family Description of proposed development: <u>V2</u> Acre Sub division STAFF USE ONLY 4/19 5/1 COMMENTS DUE: COM DOC DUE: 4/25 DRC MEETING: ☐ PROPERTY APPRAISER SHEET ☐ PRIOR REVIEWS: A-1 LOCATION: on the west side of Mikler Rd, south of FLU: SE ZONING: Morning Star Pl w/s: Seminole County BCC: 1: Dallari

# Sorry, No Image Available at this Time

**Site View** 

| Parcel Information                        | Value Summary          |                        |                          |  |
|-------------------------------------------|------------------------|------------------------|--------------------------|--|
| Parcel 16-21-31-5CA-0000-077A             |                        | 2024 Working<br>Values | 2023 Certified<br>Values |  |
| Owner(s) JOSHUA FOUNDATION INC            |                        | values                 | values                   |  |
| Property Address OVIEDO, FL 32765         | Valuation Method       | Cost/Market            | Cost/Market              |  |
| Mailing PO BOX 75 BOKEELIA, FL 33922-5863 | Number of Buildings    | 0                      | 0                        |  |
| Subdivision Name SLAVIA COLONY COS SUBD   | Depreciated Bldg Value |                        |                          |  |
| Tax District 01-COUNTY-TX DIST 1          | Depreciated EXFT Value |                        |                          |  |
|                                           | Land Value (Market)    | \$609,778              | \$599,178                |  |
| DOR Use Code 00-VACANT RESIDENTIAL        | Land Value Ag          |                        |                          |  |
| Exemptions None                           |                        |                        |                          |  |
| AG Classification No                      | Just/Market Value      | \$609,778              | \$599,178                |  |
|                                           | Portability Adj        |                        |                          |  |
|                                           | Save Our Homes Adj     | \$0                    | \$0                      |  |
|                                           | Non-Hx 10% Cap (AMD 1) | \$322,297              | \$337,832                |  |
|                                           | P&G Adj                | \$0                    | \$0                      |  |
|                                           | Assessed Value         | \$287,481              | \$261,346                |  |