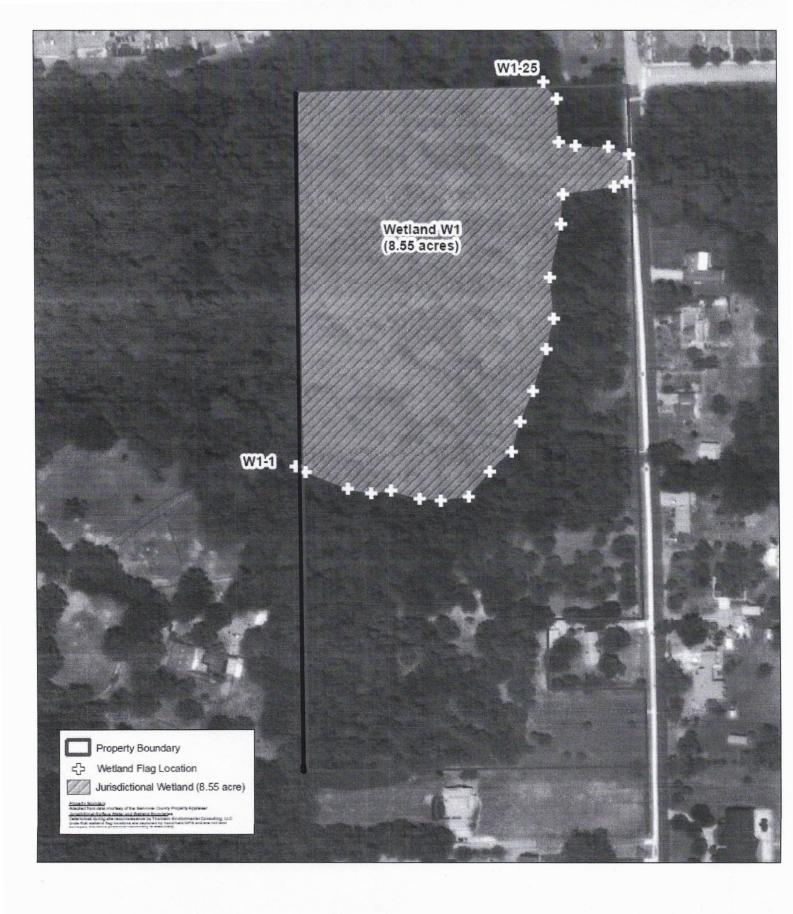

Agenda: 4/26

Parcel # 16-21-31-5CA-0000-077A

Legal Description: LOT 77 (LESS N 140 FT OF S 300 FT OF E 190 FT) SLAVIA COLONY COS SUBD PB 2

PG 71

Acreage: 19.751 Acre

Wetlands: 8.55 Acre

The applicant is trying to find out if the property can be re-zoned to PUD to accommodate Single Family Residences of Half Acres are more lot sizes. The future land use is Suburban Estates. There are existing PUDs with similar density around the subject property and would like to know if that is possible if not what is maximum allowable density (Dwellings per Acre).