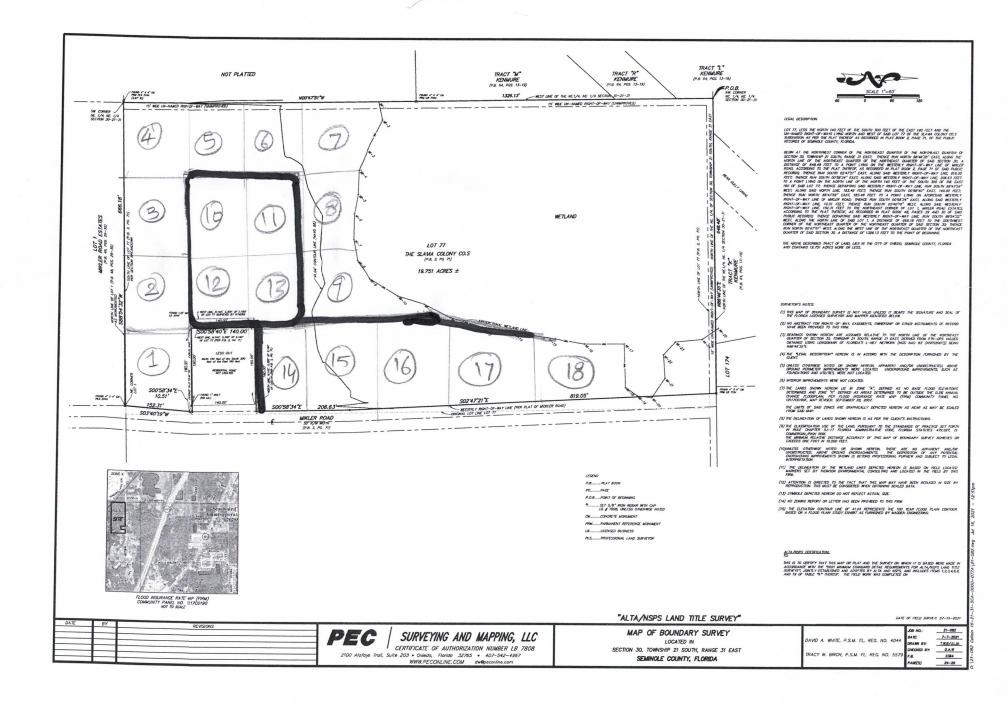

Agenda: 4/26

Parcel # 16-21-31-5CA-0000-077A

Legal Description: LOT 77 (LESS N 140 FT OF S 300 FT OF E 190 FT) SLAVIA COLONY COS SUBD PB 2

PG 71

Acreage: 19.751 Acre

Wetlands: 8.55 Acre

The applicant is trying to find out if the property can be re-zoned to PUD to accommodate Single Family Residences of Half Acres are more lot sizes. The future land use is Suburban Estates. There are existing PUDs with similar density around the subject property and would like to know if that is possible if not what is maximum allowable density (Dwellings per Acre).

### **Legal Description**

LOT 77 (LESS N 140 FT OF S 300 FT OF E 190 FT) SLAVIA COLONY COS SUBD PB 2 PG 71

April 5, 2024 01:59 PM Page 1/2

| Taxing Authority                                                                            |                                                                                            |                                                        | Assessment Val                                      | uo Ex                                     | empt Value | nc                            | Taxable Valu         |
|---------------------------------------------------------------------------------------------|--------------------------------------------------------------------------------------------|--------------------------------------------------------|-----------------------------------------------------|-------------------------------------------|------------|-------------------------------|----------------------|
| Taxing Authority  ROAD DISTRICT                                                             |                                                                                            |                                                        |                                                     |                                           |            |                               |                      |
| SJWM(Saint Johns W                                                                          | Vater Management)                                                                          |                                                        | \$287,481<br>\$287,481                              |                                           | \$0<br>\$0 |                               | \$287,48<br>\$287,48 |
| FIRE                                                                                        | rater Management)                                                                          |                                                        | \$287,4                                             |                                           |            | 50                            | \$287,48             |
| COUNTY GENERAL                                                                              | FUND                                                                                       |                                                        | \$287,4                                             |                                           |            | 50                            | \$287,48             |
| Schools                                                                                     | 1 0110                                                                                     |                                                        | \$609,7                                             |                                           | \$0        |                               | \$609,77             |
| Sales                                                                                       |                                                                                            |                                                        | 4000,1                                              | . •                                       | •          | ~                             | Ψοσο,                |
| <br>Description                                                                             |                                                                                            | Date                                                   | Book P                                              | age A                                     | mount      | Qualified                     | Vac/Imp              |
| ADMINISTRATIVE D                                                                            | FFD.                                                                                       | 07/01/2003                                             |                                                     | 425                                       | \$100      | No                            | Improved             |
| PROBATE RECORD                                                                              |                                                                                            | 06/01/2002                                             |                                                     | 987                                       | \$100      | No                            | Improved             |
| ADMINISTRATIVE D                                                                            |                                                                                            |                                                        |                                                     | 652                                       |            |                               | Vacant               |
|                                                                                             | EED                                                                                        | 03/01/1987                                             | 01045 0                                             | 002                                       | \$100      | No                            | vacani               |
| Land                                                                                        |                                                                                            |                                                        |                                                     |                                           |            |                               |                      |
| Method                                                                                      |                                                                                            | Frontage                                               | Depth                                               | Units                                     |            | nits Price                    | Land Valu            |
| ACREAGE                                                                                     |                                                                                            |                                                        |                                                     | 5.3                                       | \$         | 115,000.00                    | \$609,50             |
| ACREAGE                                                                                     |                                                                                            |                                                        |                                                     | 13.9                                      | )          | \$20.00                       | \$27                 |
| Building Info                                                                               | ormation                                                                                   |                                                        |                                                     |                                           |            |                               |                      |
| Permits                                                                                     |                                                                                            |                                                        |                                                     |                                           |            |                               |                      |
| Permit # Descripti                                                                          | on                                                                                         |                                                        | Agen                                                | су                                        | Amount     | CO Date F                     | Permit Date          |
|                                                                                             |                                                                                            |                                                        |                                                     |                                           |            |                               |                      |
| Extra Featur                                                                                | es                                                                                         |                                                        |                                                     |                                           |            |                               |                      |
| Description                                                                                 |                                                                                            |                                                        | Year Built                                          | U                                         | nits       | Value                         | New Cos              |
| Zaning                                                                                      |                                                                                            |                                                        |                                                     |                                           |            |                               |                      |
| Zoning                                                                                      | Zaning Dae                                                                                 | a vin ti a v                                           | Eutono I o                                          | ud Hon                                    |            |                               | máinn                |
| Zanina                                                                                      |                                                                                            | G[[[0]][[0]]                                           | ruture La                                           | uture Land Use Future Land Use De         |            | e Land Ose Descri             | puon                 |
|                                                                                             | Zoning Des                                                                                 |                                                        | OF.                                                 |                                           | Λ          | .14                           |                      |
| Zoning<br>A-1                                                                               | Suburban Es                                                                                |                                                        | SE                                                  |                                           | Agricu     | iltural-1Ac                   |                      |
| A-1<br>Utility Inforn                                                                       | Suburban Es<br>nation                                                                      | states                                                 |                                                     | Garhago Dickun                            |            |                               | Hauler               |
| A-1 Utility Inforn Fire Station Pow                                                         | Suburban Es  nation  er Phone(Analog                                                       | states                                                 | Sewer Provider                                      | Garbage Pickup                            | Recycle    | e Yard Waste                  | Hauler               |
| Utility Inforn Fire Station Power DUKE                                                      | Suburban Es nation er Phone(Analog  AT&T                                                   | states<br>) Water Provider                             | Sewer Provider                                      | <u> </u>                                  |            |                               | Hauler<br>NA         |
| Utility Inform Fire Station Power 27.00 DUKE Political Rep                                  | Suburban Es nation er Phone(Analog  AT&T  presentation                                     | otates  Mater Provider  SEMINOLE COUNTY  UTILITIES     | Sewer Provider  SEMINOLE COUNT UTILITIES            | Y NA                                      | Recycle    | e Yard Waste                  |                      |
| Utility Inform Fire Station Power 27.00 DUKE Political Rep                                  | Suburban Es nation er Phone(Analog  AT&T  Dresentation  US Congress                        | ) Water Provider SEMINOLE COUNTY UTILITIES State House | Sewer Provider  SEMINOLE COUNT UTILITIES            | Y NA<br>tate Senate                       | Recycle    | e Yard Waste                  |                      |
| Utility Inforn Fire Station Powe 27.00 DUKE Political Rep Commissioner Dist 1 - Bob Dallari | Suburban Es  nation  er Phone(Analog  AT&T  presentation  US Congress  Dist 7 - Cory Mills | otates  Mater Provider  SEMINOLE COUNTY  UTILITIES     | Sewer Provider  SEMINOLE COUNT UTILITIES            | Y NA                                      | Recycle    | e Yard Waste                  |                      |
| Utility Inform Fire Station Powe 27.00 DUKE Political Rep Commissioner                      | Suburban Es  nation  er Phone(Analog  AT&T  presentation  US Congress  Dist 7 - Cory Mills | ) Water Provider SEMINOLE COUNTY UTILITIES State House | Sewer Provider  SEMINOLE COUNT UTILITIES            | Y NA<br>tate Senate                       | Recycle    | Yard Waste NA Voting Precinct |                      |
| Utility Inforn Fire Station Powe 27.00 DUKE Political Rep Commissioner Dist 1 - Bob Dallari | Suburban Es  nation  er Phone(Analog  AT&T  presentation  US Congress  Dist 7 - Cory Mills | ) Water Provider SEMINOLE COUNTY UTILITIES State House | Sewer Provider  SEMINOLE COUNT UTILITIES  S SMITH D | Y NA  tate Senate  ist 10 - Jason Brodeur | Recycle    | NA  Voting Precinct  69       |                      |