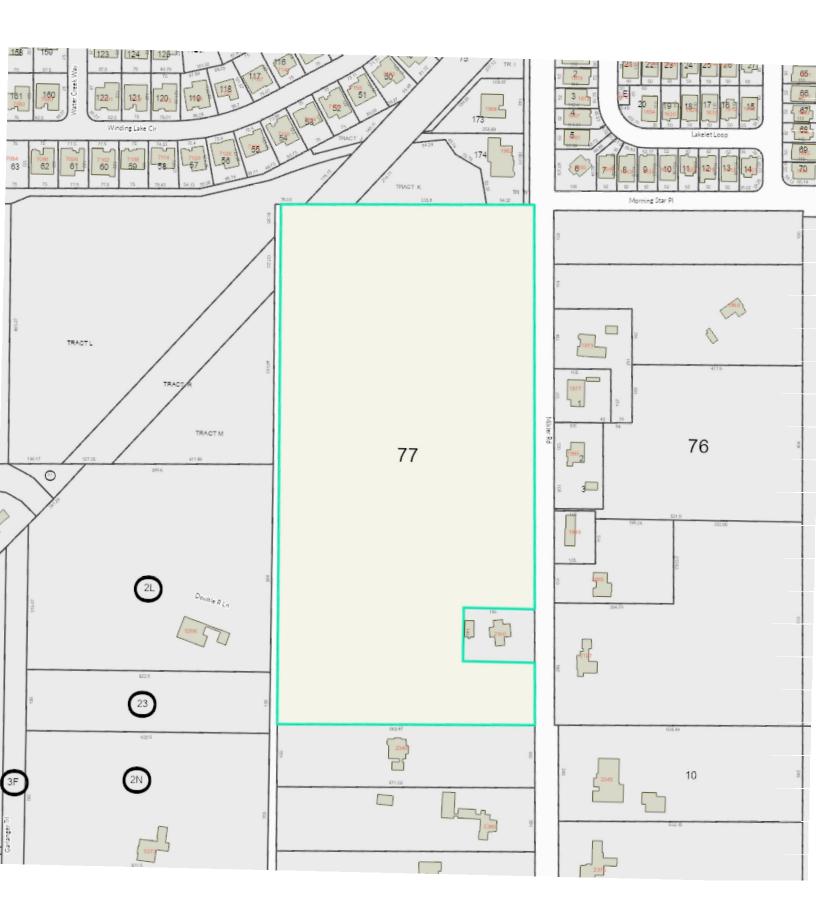

#### INCOMPLETE APPLICATIONS WILL NOT BE ACCEPTED **APPLICATION FEE** PRE-APPLICATION \$50.00 PROJECT Milkler Estates PROJECT NAME: 16-21-31-5CA-0000-077A PARCEL ID #(S): BCC DISTRICT: 1: Dallari TOTAL ACREAGE: 19.751 Suburban Estates A-1 ZONING: **FUTURE LAND USE:** APPLICANT Srinivasa Reddy Vanga COMPANY: NAME: ADDRESS: C/o 1850 N Alafaya Trd, Ste 1A Orlando STATE: CITY: 443-865-5641 PHONE: EMAIL: Stranga12@gmoil.com CONSULTANT NAME: COMPANY: ADDRESS: ZIP: CITY: STATE: PHONE: EMAIL: PROPOSED DEVELOPMENT (CHECK ALL THAT APPLY) SITE PLAN SUBDIVISION LAND USE AMENDMENT **REZONE** Single Family Description of proposed development: <u>V2</u> Acre Sub division STAFF USE ONLY 4/19 5/1 COMMENTS DUE: COM DOC DUE: 4/25 DRC MEETING: ☐ PROPERTY APPRAISER SHEET ☐ PRIOR REVIEWS: A-1 LOCATION: on the west side of Mikler Rd, south of FLU: SE ZONING: Morning Star Pl w/s: Seminole County BCC: 1: Dallari

### **Legal Description**

LOT 77 (LESS N 140 FT OF S 300 FT OF E 190 FT) SLAVIA COLONY COS SUBD PB 2 PG 71

April 5, 2024 01:59 PM Page 1/2

| Taxing Authority                                                                            |                                                                                            |                                                        | Assessment Val                                      | uo Ex                                     | empt Value | nc                            | Taxable Valu         |
|---------------------------------------------------------------------------------------------|--------------------------------------------------------------------------------------------|--------------------------------------------------------|-----------------------------------------------------|-------------------------------------------|------------|-------------------------------|----------------------|
| Taxing Authority  ROAD DISTRICT                                                             |                                                                                            |                                                        |                                                     |                                           |            |                               |                      |
| SJWM(Saint Johns W                                                                          | Vater Management)                                                                          |                                                        | \$287,481<br>\$287,481                              |                                           | \$0<br>\$0 |                               | \$287,48<br>\$287,48 |
| FIRE                                                                                        | rater Management)                                                                          |                                                        | \$287,4                                             |                                           |            | 50                            | \$287,48             |
| COUNTY GENERAL                                                                              | FUND                                                                                       |                                                        | \$287,4                                             |                                           |            | 50                            | \$287,48             |
| Schools                                                                                     | 1 0110                                                                                     |                                                        | \$609,7                                             |                                           | \$0        |                               | \$609,77             |
| Sales                                                                                       |                                                                                            |                                                        | 4000,1                                              | . •                                       | •          | ~                             | Ψοσο,                |
| <br>Description                                                                             |                                                                                            | Date                                                   | Book P                                              | age A                                     | mount      | Qualified                     | Vac/Imp              |
| ADMINISTRATIVE D                                                                            | FFD.                                                                                       | 07/01/2003                                             |                                                     | 425                                       | \$100      | No                            | Improved             |
| PROBATE RECORD                                                                              |                                                                                            | 06/01/2002                                             |                                                     | 987                                       | \$100      | No                            | Improved             |
| ADMINISTRATIVE D                                                                            |                                                                                            |                                                        |                                                     | 652                                       |            |                               | Vacant               |
|                                                                                             | EED                                                                                        | 03/01/1987                                             | 01045 0                                             | 002                                       | \$100      | No                            | vacani               |
| Land                                                                                        |                                                                                            |                                                        |                                                     |                                           |            |                               |                      |
| Method                                                                                      |                                                                                            | Frontage                                               | Depth                                               | Units                                     |            | nits Price                    | Land Valu            |
| ACREAGE                                                                                     |                                                                                            |                                                        |                                                     | 5.3                                       | \$         | 115,000.00                    | \$609,50             |
| ACREAGE                                                                                     |                                                                                            |                                                        |                                                     | 13.9                                      | )          | \$20.00                       | \$27                 |
| Building Info                                                                               | ormation                                                                                   |                                                        |                                                     |                                           |            |                               |                      |
| Permits                                                                                     |                                                                                            |                                                        |                                                     |                                           |            |                               |                      |
| Permit # Descripti                                                                          | on                                                                                         |                                                        | Agen                                                | су                                        | Amount     | CO Date F                     | Permit Date          |
|                                                                                             |                                                                                            |                                                        |                                                     |                                           |            |                               |                      |
| Extra Featur                                                                                | es                                                                                         |                                                        |                                                     |                                           |            |                               |                      |
| Description                                                                                 |                                                                                            |                                                        | Year Built                                          | U                                         | nits       | Value                         | New Cos              |
| Zaning                                                                                      |                                                                                            |                                                        |                                                     |                                           |            |                               |                      |
| Zoning                                                                                      | Zaning Dae                                                                                 | a vin ti a v                                           | Eutono I o                                          | ud Hon                                    |            |                               | máinn                |
| Zanina                                                                                      |                                                                                            | G[[[0]][[0]]                                           | ruture La                                           | uture Land Use Future Land Use De         |            | e Land Ose Descri             | puon                 |
|                                                                                             | Zoning Des                                                                                 |                                                        | OF.                                                 |                                           | Λ          | .14                           |                      |
| Zoning<br>A-1                                                                               | Suburban Es                                                                                |                                                        | SE                                                  |                                           | Agricu     | iltural-1Ac                   |                      |
| A-1<br>Utility Inforn                                                                       | Suburban Es<br>nation                                                                      | states                                                 |                                                     | Garhago Dickun                            |            |                               | Hauler               |
| A-1 Utility Inforn Fire Station Pow                                                         | Suburban Es  nation  er Phone(Analog                                                       | states                                                 | Sewer Provider                                      | Garbage Pickup                            | Recycle    | e Yard Waste                  | Hauler               |
| Utility Inforn Fire Station Power DUKE                                                      | Suburban Es nation er Phone(Analog  AT&T                                                   | states<br>) Water Provider                             | Sewer Provider                                      | <u> </u>                                  |            |                               | Hauler<br>NA         |
| Utility Inform Fire Station Power 27.00 DUKE Political Rep                                  | Suburban Es nation er Phone(Analog  AT&T  presentation                                     | otates  Mater Provider  SEMINOLE COUNTY  UTILITIES     | Sewer Provider  SEMINOLE COUNT UTILITIES            | Y NA                                      | Recycle    | e Yard Waste                  |                      |
| Utility Inform Fire Station Power 27.00 DUKE Political Rep                                  | Suburban Es nation er Phone(Analog  AT&T  Dresentation  US Congress                        | ) Water Provider SEMINOLE COUNTY UTILITIES State House | Sewer Provider  SEMINOLE COUNT UTILITIES            | Y NA<br>tate Senate                       | Recycle    | e Yard Waste                  |                      |
| Utility Inforn Fire Station Powe 27.00 DUKE Political Rep Commissioner Dist 1 - Bob Dallari | Suburban Es  nation  er Phone(Analog  AT&T  presentation  US Congress  Dist 7 - Cory Mills | otates  Mater Provider  SEMINOLE COUNTY  UTILITIES     | Sewer Provider  SEMINOLE COUNT UTILITIES            | Y NA                                      | Recycle    | e Yard Waste                  |                      |
| Utility Inform Fire Station Powe 27.00 DUKE Political Rep Commissioner                      | Suburban Es  nation  er Phone(Analog  AT&T  presentation  US Congress  Dist 7 - Cory Mills | ) Water Provider SEMINOLE COUNTY UTILITIES State House | Sewer Provider  SEMINOLE COUNT UTILITIES            | Y NA<br>tate Senate                       | Recycle    | Yard Waste NA Voting Precinct |                      |
| Utility Inforn Fire Station Powe 27.00 DUKE Political Rep Commissioner Dist 1 - Bob Dallari | Suburban Es  nation  er Phone(Analog  AT&T  presentation  US Congress  Dist 7 - Cory Mills | ) Water Provider SEMINOLE COUNTY UTILITIES State House | Sewer Provider  SEMINOLE COUNT UTILITIES  S SMITH D | Y NA  tate Senate  ist 10 - Jason Brodeur | Recycle    | NA  Voting Precinct  69       |                      |