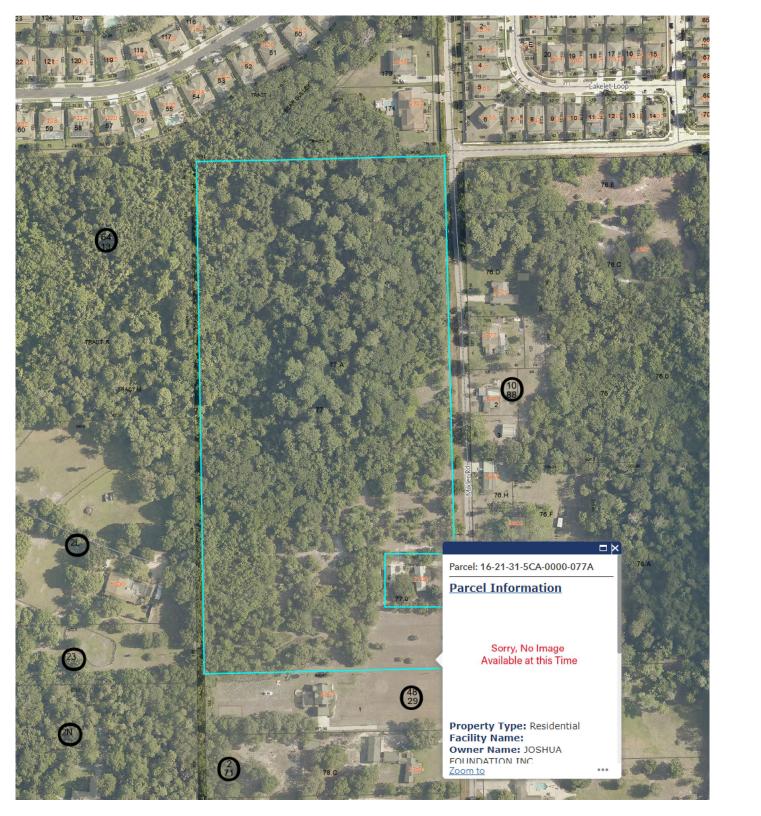

#### INCOMPLETE APPLICATIONS WILL NOT BE ACCEPTED **APPLICATION FEE** PRE-APPLICATION \$50.00 PROJECT Milkler Estates PROJECT NAME: 16-21-31-5CA-0000-077A PARCEL ID #(S): BCC DISTRICT: 1: Dallari TOTAL ACREAGE: 19.751 Suburban Estates A-1 ZONING: **FUTURE LAND USE:** APPLICANT Srinivasa Reddy Vanga COMPANY: NAME: ADDRESS: C/o 1850 N Alafaya Trd, Ste 1A Orlando STATE: CITY: 443-865-5641 PHONE: EMAIL: Stranga12@gmoil.com CONSULTANT NAME: COMPANY: ADDRESS: ZIP: CITY: STATE: PHONE: EMAIL: PROPOSED DEVELOPMENT (CHECK ALL THAT APPLY) SITE PLAN SUBDIVISION LAND USE AMENDMENT **REZONE** Single Family Description of proposed development: <u>V2</u> Acre Sub division STAFF USE ONLY 4/19 5/1 COMMENTS DUE: COM DOC DUE: 4/25 DRC MEETING: ☐ PROPERTY APPRAISER SHEET ☐ PRIOR REVIEWS: A-1 LOCATION: on the west side of Mikler Rd, south of FLU: SE ZONING: Morning Star Pl w/s: Seminole County BCC: 1: Dallari

Agenda: 4/26

Parcel # 16-21-31-5CA-0000-077A

Legal Description: LOT 77 (LESS N 140 FT OF S 300 FT OF E 190 FT) SLAVIA COLONY COS SUBD PB 2

PG 71

Acreage: 19.751 Acre

Wetlands: 8.55 Acre

The applicant is trying to find out if the property can be re-zoned to PUD to accommodate Single Family Residences of Half Acres are more lot sizes. The future land use is Suburban Estates. There are existing PUDs with similar density around the subject property and would like to know if that is possible if not what is maximum allowable density (Dwellings per Acre).

# Sorry, No Image Available at this Time

**Site View** 

| Parcel Information                        | Value Summary          |                        |                          |  |
|-------------------------------------------|------------------------|------------------------|--------------------------|--|
| Parcel 16-21-31-5CA-0000-077A             |                        | 2024 Working<br>Values | 2023 Certified<br>Values |  |
| Owner(s) JOSHUA FOUNDATION INC            |                        | values                 | values                   |  |
| Property Address OVIEDO, FL 32765         | Valuation Method       | Cost/Market            | Cost/Market              |  |
| Mailing PO BOX 75 BOKEELIA, FL 33922-5863 | Number of Buildings    | 0                      | 0                        |  |
| Subdivision Name SLAVIA COLONY COS SUBD   | Depreciated Bldg Value |                        |                          |  |
| Tax District 01-COUNTY-TX DIST 1          | Depreciated EXFT Value |                        |                          |  |
|                                           | Land Value (Market)    | \$609,778              | \$599,178                |  |
| DOR Use Code 00-VACANT RESIDENTIAL        | Land Value Ag          |                        |                          |  |
| Exemptions None                           |                        |                        |                          |  |
| AG Classification No                      | Just/Market Value      | \$609,778              | \$599,178                |  |
|                                           | Portability Adj        |                        |                          |  |
|                                           | Save Our Homes Adj     | \$0                    | \$0                      |  |
|                                           | Non-Hx 10% Cap (AMD 1) | \$322,297              | \$337,832                |  |
|                                           | P&G Adj                | \$0                    | \$0                      |  |
|                                           | Assessed Value         | \$287,481              | \$261,346                |  |