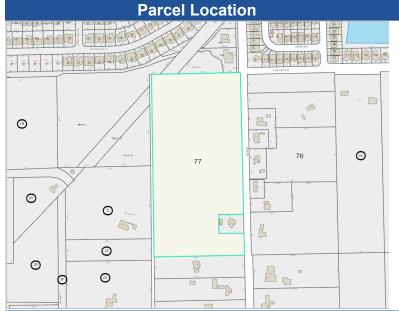

#### INCOMPLETE APPLICATIONS WILL NOT BE ACCEPTED **APPLICATION FEE** PRE-APPLICATION \$50.00 PROJECT Milkler Estates PROJECT NAME: 16-21-31-5CA-0000-077A PARCEL ID #(S): BCC DISTRICT: 1: Dallari TOTAL ACREAGE: 19.751 Suburban Estates A-1 ZONING: **FUTURE LAND USE:** APPLICANT Srinivasa Reddy Vanga COMPANY: NAME: ADDRESS: C/o 1850 N Alafaya Trd, Ste 1A Orlando STATE: CITY: 443-865-5641 PHONE: EMAIL: Stranga12@gmoil.com CONSULTANT NAME: COMPANY: ADDRESS: ZIP: CITY: STATE: PHONE: EMAIL: PROPOSED DEVELOPMENT (CHECK ALL THAT APPLY) SITE PLAN SUBDIVISION LAND USE AMENDMENT **REZONE** Single Family Description of proposed development: <u>V2</u> Acre Sub division STAFF USE ONLY 4/19 5/1 COMMENTS DUE: COM DOC DUE: 4/25 DRC MEETING: ☐ PROPERTY APPRAISER SHEET ☐ PRIOR REVIEWS: A-1 LOCATION: on the west side of Mikler Rd, south of FLU: SE ZONING: Morning Star Pl w/s: Seminole County BCC: 1: Dallari

Agenda: 4/26

Parcel # 16-21-31-5CA-0000-077A

Legal Description: LOT 77 (LESS N 140 FT OF S 300 FT OF E 190 FT) SLAVIA COLONY COS SUBD PB 2

PG 71

Acreage: 19.751 Acre

Wetlands: 8.55 Acre

The applicant is trying to find out if the property can be re-zoned to PUD to accommodate Single Family Residences of Half Acres are more lot sizes. The future land use is Suburban Estates. There are existing PUDs with similar density around the subject property and would like to know if that is possible if not what is maximum allowable density (Dwellings per Acre).