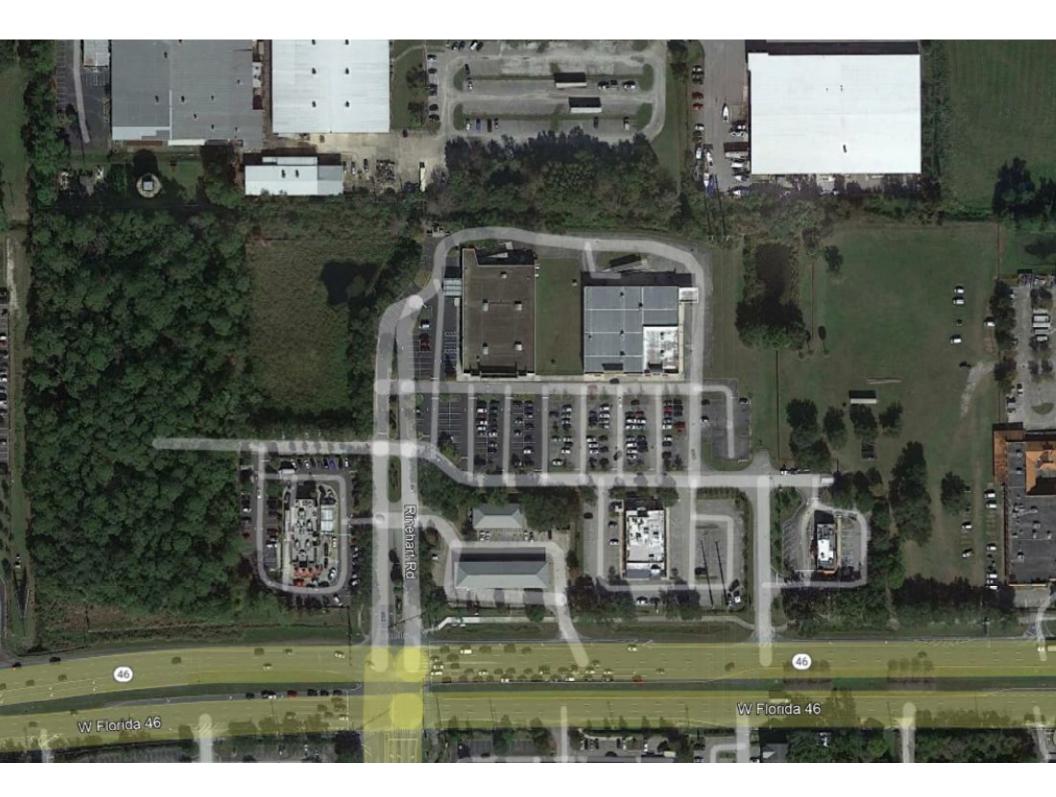

## **Commercial Development- Project Narrative**

To whom it may concern,

The objective of this project is to develop a multi-use commercial site on parcel number 2819305NQ0000060 which is a total of 5.1 acres. It is a part of a PUD, ZOM PUD as well as HPTI overlay. As shown in the conceptual plan, the site is proposed with a emergency clinic (that does not have overnight stay) on the property with associated parking, landscape and infrastructure. The property is located off of SR 46 in Sanford, FL. This is adjacent to multiple commercial properties.