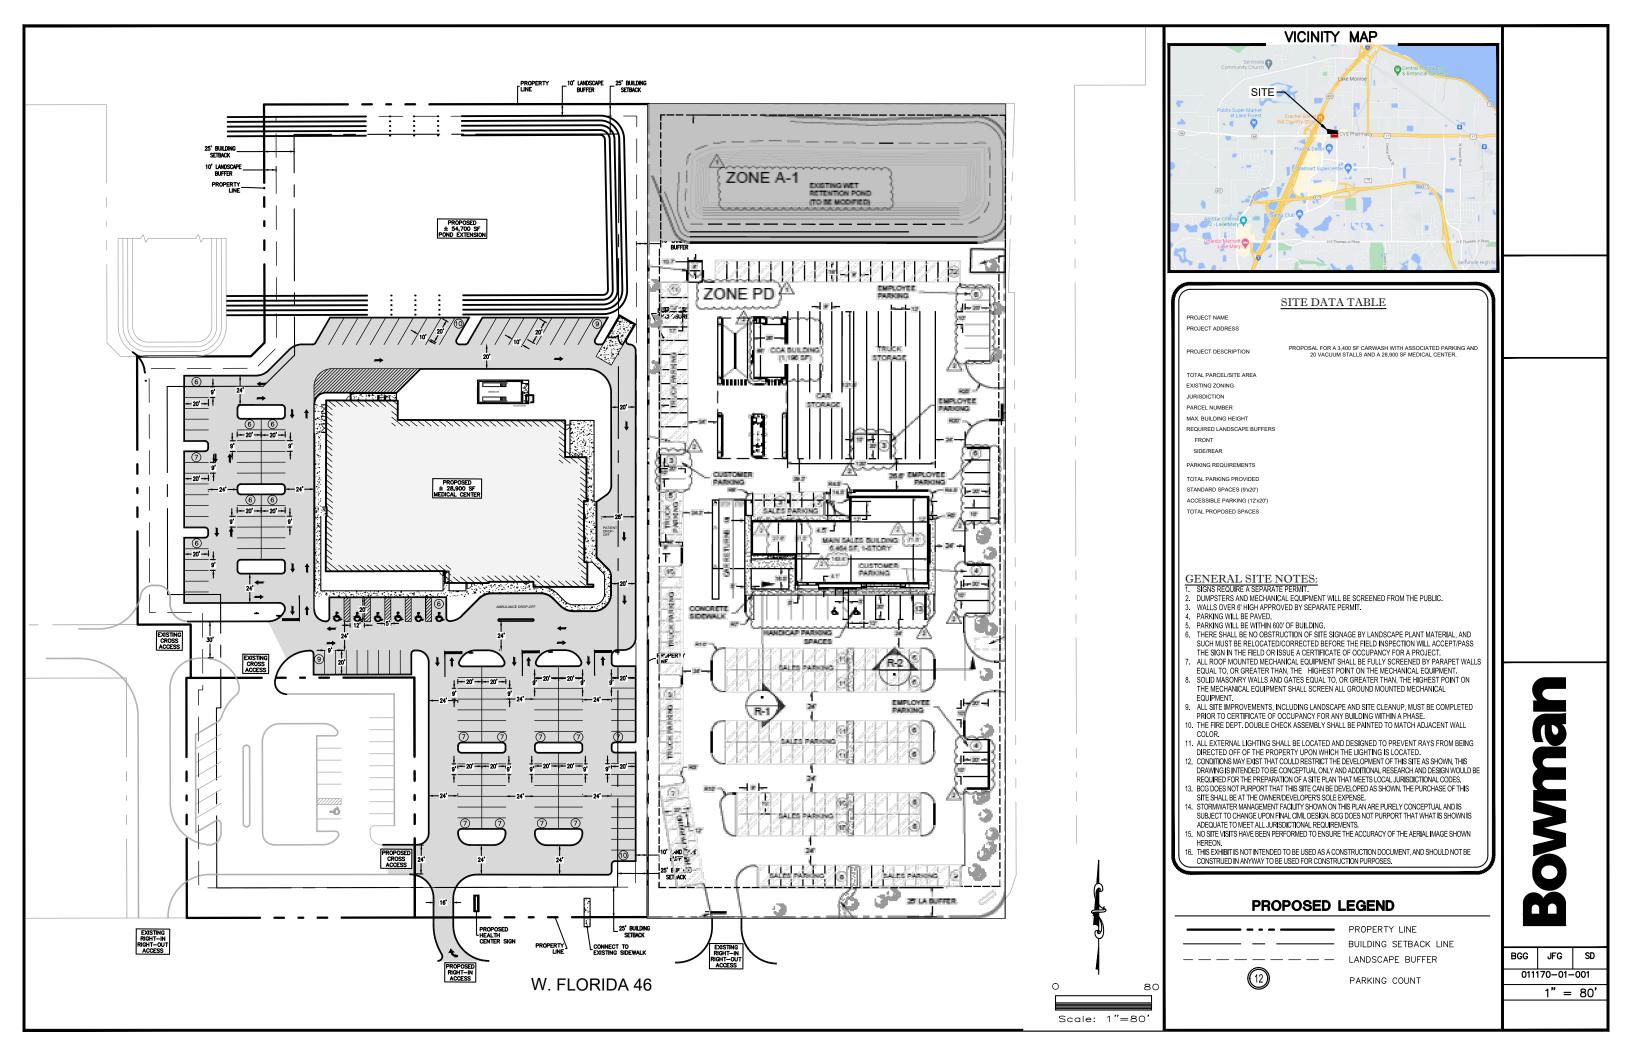

### PROJECT

| PROJECT NAME:Sunplex development               |                                      |       |
|------------------------------------------------|--------------------------------------|-------|
| PARCEL ID #(S): 28-19-30-5NQ-0C00-0000 ->  & ) | CI.C.                                |       |
| TOTAL ACREAGE:5.0 AC                           | BCC DISTRICT: District 5             | •     |
| ZONING: ZOM PUD interstate, Dunkin Daughruts   | FUTURE LAND USE: Planned Development | HIPTI |

### **PROPOSED DEVELOPMENT**

| Brief description of proposed development: Review of the site plan and specific landscape buffers. |                   |          |           |                  |   |  |  |  |
|----------------------------------------------------------------------------------------------------|-------------------|----------|-----------|------------------|---|--|--|--|
|                                                                                                    |                   | ONE 🔣 SI | TE PLAN   | SPECIAL EXCEPTIO | N |  |  |  |
| STAFF USE ONLY                                                                                     |                   |          |           |                  |   |  |  |  |
| COMMENTS DUE: 3-10-23                                                                              | COM DOC DUE: 3.16 | .23      | DRC MEETI | NG: 3.22.23      |   |  |  |  |
| PROPERTY APPRAISER SHEET D PRIOR                                                                   | REVIEWS:          |          |           |                  |   |  |  |  |
| ZONING: ZOM interstate, DUNKIN DOM                                                                 | FLU: HIPH         |          | U         | Hickman Dr       |   |  |  |  |
| w/s: Semipole                                                                                      | BCC: 5-Herr       | + WSF    | 246       |                  |   |  |  |  |
| Revised Oct 2020 agenda:                                                                           | 3.17.23           |          |           |                  |   |  |  |  |

## **Commercial Development- Project Narrative**

To whom it may concern,

The objective of this project is to develop a multi-use commercial site on parcel number 2819305NQ0000060 which is a total of 5.1 acres. It is a part of a PUD, ZOM PUD as well as HPTI overlay. As shown in the conceptual plan, the site is proposed with a emergency clinic (that does not have overnight stay) on the property with associated parking, landscape and infrastructure. The property is located off of SR 46 in Sanford, FL. This is adjacent to multiple commercial properties.