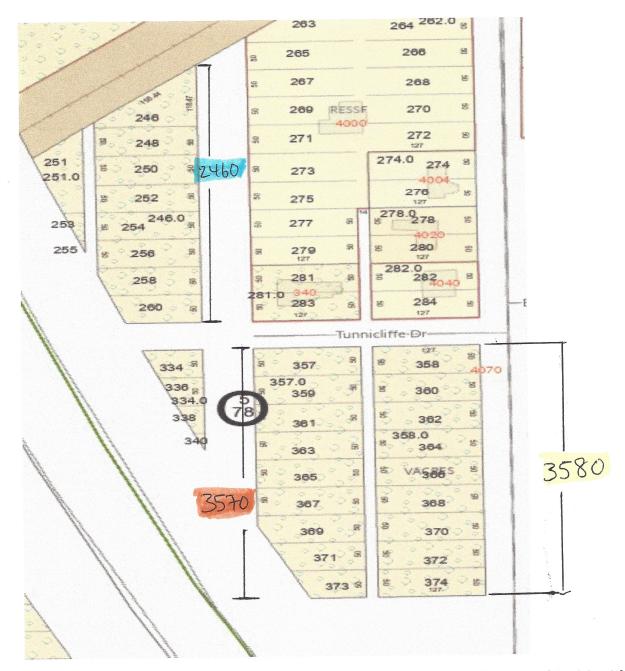

#### PRE-APPLICATION INCOMPLETE APPLICATIONS WILL NOT BE ACCEPTED **APPLICATION FEE** PRE-APPLICATION \$50.00 **PROJECT** PINE CREST PARCEL SPLIT PROJECT NAME: PARCEL ID #(S): 13-20-30-501-0000-3580/3570/2460 TOTAL ACREAGE: BCC DISTRICT: ZONING: **FUTURE LAND USE: APPLICANT** GREGURY NOWNE NAME: COMPANY: ADDRESS: 774 WILLOW BAY Terrace CITY: STATE: PHONE: 407-970-6545 CONSULTANT NAME: COMPANY: ADDRESS: CITY: STATE: ZIP: PHONE: EMAIL: PROPOSED DEVELOPMENT (CHECK ALL THAT APPLY) REZONE SITE PLAN LAND USE AMENDMENT SUBDIVISION SPECIAL EXCEPTION Description of proposed development: Rezone 3+ acres to 8 lot STAFF USE ONLY COMMENTS DUE: 3/8 COM DOC DUE: 3/14 3/20 DRC MEETING: ☐ PROPERTY APPRAISER SHEET ☐ PRIOR REVIEWS: FLU: LDR ZONING: A-1 LOCATION: on the west side of S Sanford Ave, w/s: Sanford

BCC: 2: Zembower

south of Lake Mary Blvd

Parcels: 13-20-30-501-0000-3580 to be split into LOTS 1, 2, 3, 4 and re-zoned R1AA with no less than 90' lot width as allowed under LDR zoning.

Parcels: 13-20-30-501-0000-3570 to be split into LOTS 5 & 6 and rezoned R1AA with no less than 90' lot width as allowed under LDR zoning.

Parcels: 13-20-30-501-0000-2460 to be split into LOTS 7 & 8 and rezoned R1AA with no less than 90' lot width as allowed under LDR zoning.

ATTACHMENT A

# Surrounding properties on S Sanford Ave. on 100X127 lots (0.29 acres):

- A. 4004 S Sanford Ave Sanford FI 32773
- B. 4020 S Sanford Ave Sanford FI 32773
- C. 4040 S Sanford Ave Sanford FI 32773
- D. 340 Tunnicliffe Dr Sanford Fl 32773