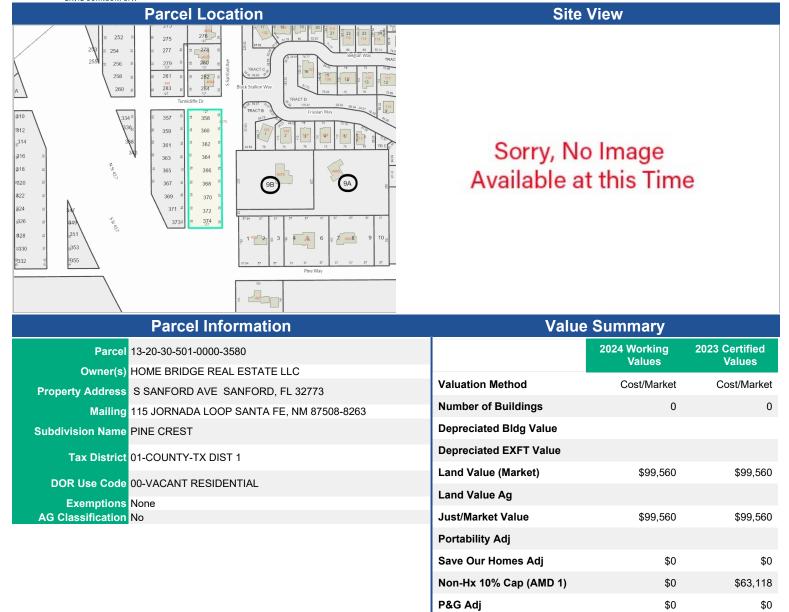

# **Property Record Card**

Parcel 13-20-30-501-0000-3580

Property Address S SANFORD AVE SANFORD, FL 32773

### 2023 Certified Tax Summary

2023 Tax Amount w/o Non-Hx Cap 2023 Tax Bill Amount \$1,324.94 2023 Tax Savings with Non-Hx Cap \$500.52

\$99,560

\$36,442

\$824.42

\* Does NOT INCLUDE Non Ad Valorem Assessments

**Assessed Value** 

#### **Legal Description**

LOTS 358 360 362 364 366 368 370 372 & 374 PINE CREST PB 5 PG 78

February 23, 2024 09:30 AM Page 1/2

| Taxes                                     |                     |                        |                                   |                    |                      |                  |                        |            |               |
|-------------------------------------------|---------------------|------------------------|-----------------------------------|--------------------|----------------------|------------------|------------------------|------------|---------------|
|                                           | xing Authority      |                        |                                   | Assessment Value   |                      | Exemp            | Exempt Values          |            | Taxable Value |
| ROAD DISTR                                |                     |                        |                                   |                    | 99,560               |                  | \$0                    | )          | \$99,560      |
| SJWM(Saint o                              | Johns Wate          | er Management)         |                                   | 5                  | 599,560              |                  | \$0                    | )          | \$99,56       |
| FIRE                                      |                     |                        |                                   | \$99,560           |                      |                  | \$0                    |            | \$99,56       |
| COUNTY GE                                 | COUNTY GENERAL FUND |                        |                                   | \$99,560           |                      |                  | \$0                    |            | \$99,56       |
| Schools                                   |                     |                        | \$99,560                          |                    |                      | \$0              |                        | \$99,56    |               |
| Sales                                     |                     |                        |                                   |                    |                      |                  |                        |            |               |
| Description                               |                     |                        | Date                              | Book               | Page                 | Amou             | nt                     | Qualified  | Vac/Imp       |
| WARRANTY                                  | DEED                |                        | 11/30/2023                        | 10545              | 1706                 | \$84,40          | 00                     | Yes        | Vacant        |
| CORRECTIV                                 | E DEED              |                        | 03/20/2023                        | 10414              | 1562                 | \$10             | 00                     | No         | Vacant        |
| WARRANTY                                  | DEED                |                        | 03/20/2023                        | 10410              | 1724                 | \$10             | 00                     | No         | Vacant        |
| PROBATE RE                                | ECORDS              |                        | 09/01/2004                        | 05456              | 1552                 | \$10             | 00                     | No         | Vacant        |
| Land                                      |                     |                        |                                   |                    |                      |                  |                        |            |               |
| Method                                    |                     |                        | Frontage                          | Dep                | th                   | Units            | Un                     | its Price  | Land Value    |
| ACREAGE                                   |                     |                        |                                   |                    |                      | 1.31             | \$7                    | 76,000.00  | \$99,560      |
| Permit # De                               |                     |                        |                                   | ,                  | agency               | Am               | ount                   | CO Date    | Permit Date   |
| Description                               |                     |                        |                                   | Year Built         |                      | Units            | Units                  |            | New Cos       |
| Zoning                                    |                     |                        |                                   |                    |                      |                  |                        |            |               |
| Zoning                                    | oning Zoning Desc   |                        | iption                            | Futui              | Future Land Use      |                  | Future Land Use Descri |            | ription       |
| <b>A-1</b>                                | -1 Low Density      |                        | Residential LDR                   |                    |                      | Agricultural-1Ac |                        | ural-1Ac   |               |
| Utility I                                 | nforma              | tion                   |                                   |                    |                      |                  |                        |            |               |
| Fire Station                              | Power               | Phone(Analog)          | Water Provider                    | Sewer Prov         | der Garb             | age Pickup F     | Recycle                | Yard Waste | Hauler        |
| 32.00                                     | FPL                 | AT&T                   | SANFORD                           | CITY OF SAN        | FORD NA              | N                | IA                     | NA         | NA            |
| Politica                                  | l Repre             | esentation             |                                   |                    |                      |                  |                        |            |               |
| Commissioner US Congress                  |                     | State House State Ser  |                                   | ate Voting Precinc |                      | Voting Precinct  |                        |            |               |
| Dist 2 - Jay Zembower Dist 7 - Cory Mills |                     | Dist 36 - RACHE        | 36 - RACHEL PLAKON Dist 10 - Jaso |                    | son Brodeur          | 1                | 18                     |            |               |
| School                                    | Inform              | ation                  |                                   |                    |                      |                  |                        |            |               |
| Elementary School District                |                     | Middle School District |                                   |                    | High School District |                  |                        |            |               |
| Region 3                                  |                     | Sanford                |                                   |                    | Seminole             |                  |                        |            |               |
|                                           |                     |                        |                                   |                    |                      |                  |                        |            |               |