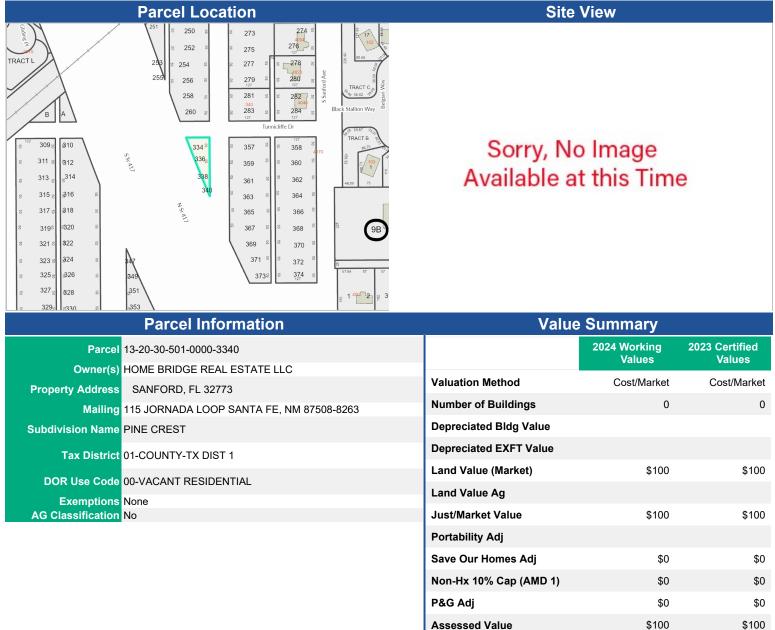

# **Property Record Card**

Parcel 13-20-30-501-0000-3340

Property Address SANFORD, FL 32773

### 2023 Certified Tax Summary

2023 Tax Amount w/o Exemptions/Cap \$1.33 2023 Tax Bill Amount \$1.33

\* Does NOT INCLUDE Non Ad Valorem Assessments