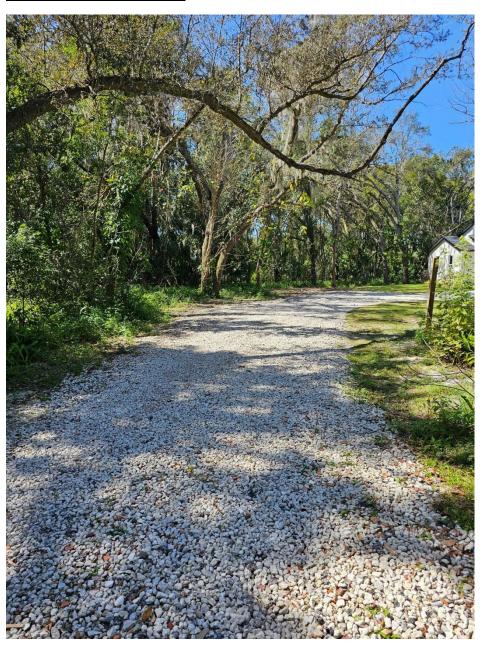

I am also seeking to keep the existing <u>country-like appeal</u> for the property and would like to keep the gravel road access as-is. The vision is to keep as much nature surrounding the larger inside parcels. I have included pictures of the area for quick reference. One picture shows a home built in 2023 and its beautiful, natural surroundings.

# Foliage at Tunnicliffe Drive: