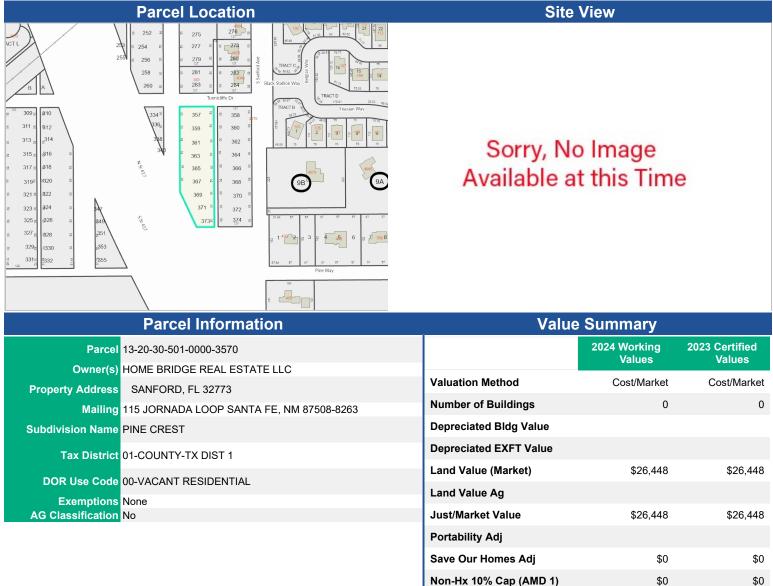

# **Property Record Card**

Parcel 13-20-30-501-0000-3570

Property Address SANFORD, FL 32773

#### 2023 Certified Tax Summary

2023 Tax Amount w/o Exemptions/Cap \$351.97 2023 Tax Bill Amount \$351.97

\* Does NOT INCLUDE Non Ad Valorem Assessments

P&G Adj

**Assessed Value** 

\$0

\$26,448

\$0

\$26,448

#### **Legal Description**

LOTS 357 359 361 363 365 367 369 371 & 373 (LESS EXPRESSWAY) PINE CREST PB 5 PG 78

February 23, 2024 09:31 AM Page 1/2

| Assessment Value                                                                                                                                                                                                                                                                                                                                                                                                                                                                                                                                                                                                                                                                                                                                                                                                                                                                                                                                                                                                                                                                                                                                                                                                                                                                                                                                                                                                                                                                                                                                                                                                                                                                                                                                                                                                                                                                                                                                                                                                                                                                                                               |                   |                      |                   |                                  |                 |                            |                                           |                | Taxes        |
|--------------------------------------------------------------------------------------------------------------------------------------------------------------------------------------------------------------------------------------------------------------------------------------------------------------------------------------------------------------------------------------------------------------------------------------------------------------------------------------------------------------------------------------------------------------------------------------------------------------------------------------------------------------------------------------------------------------------------------------------------------------------------------------------------------------------------------------------------------------------------------------------------------------------------------------------------------------------------------------------------------------------------------------------------------------------------------------------------------------------------------------------------------------------------------------------------------------------------------------------------------------------------------------------------------------------------------------------------------------------------------------------------------------------------------------------------------------------------------------------------------------------------------------------------------------------------------------------------------------------------------------------------------------------------------------------------------------------------------------------------------------------------------------------------------------------------------------------------------------------------------------------------------------------------------------------------------------------------------------------------------------------------------------------------------------------------------------------------------------------------------|-------------------|----------------------|-------------------|----------------------------------|-----------------|----------------------------|-------------------------------------------|----------------|--------------|
| S26,448   S0   FIRE                                                                                                                                                                                                                                                                                                                                                                                                                                                                                                                                                                                                                                                                                                                                                                                                                                                                                                                                                                                                                                                                                                                                                                                                                                                                                                                                                                                                                                                                                                                                                                                                                                                                                                                                                                                                                                                                                                                                                                                                                                                                                                            | Taxable Value     | Exempt Values        |                   | Assessment Value                 |                 |                            |                                           |                |              |
| FIRE                                                                                                                                                                                                                                                                                                                                                                                                                                                                                                                                                                                                                                                                                                                                                                                                                                                                                                                                                                                                                                                                                                                                                                                                                                                                                                                                                                                                                                                                                                                                                                                                                                                                                                                                                                                                                                                                                                                                                                                                                                                                                                                           | \$26,44           | \$0                  |                   | \$26,448                         |                 |                            |                                           | RICT           | ROAD DISTI   |
| Schools   Sch    | \$26,44           | \$0                  |                   | \$26,448                         |                 |                            | Management)                               | Johns Wate     | SJWM(Saint   |
| Schools   Sch    | \$26,448          | \$0                  |                   | \$26,448                         |                 |                            |                                           |                |              |
| Date   Book   Page   Amount   Qualifie                                                                                                                                                                                                                                                                                                                                                                                                                                                                                                                                                                                                                                                                                                                                                                                                                                                                                                                                                                                                                                                                                                                                                                                                                                                                                                                                                                                                                                                                                                                                                                                                                                                                                                                                                                                                                                                                                                                                                                                                                                                                                         | \$26,448          | \$0                  |                   | \$26,448                         |                 |                            | COUNTY GENERAL FUND                       |                | COUNTY GE    |
| Date   Book   Page   Amount   Qualified    | \$26,44           | \$0                  |                   | \$26,448                         |                 |                            | Schools                                   |                |              |
| WARRANTY DEED                                                                                                                                                                                                                                                                                                                                                                                                                                                                                                                                                                                                                                                                                                                                                                                                                                                                                                                                                                                                                                                                                                                                                                                                                                                                                                                                                                                                                                                                                                                                                                                                                                                                                                                                                                                                                                                                                                                                                                                                                                                                                                                  |                   |                      |                   |                                  |                 |                            |                                           |                | Sales        |
| CORRECTIVE DEED         03/20/2023         10414         1562         \$100         No           WARRANTY DEED         03/20/2023         10410         1724         \$100         No           PROBATE RECORDS         09/01/2004         05456         1552         \$100         No           Land           Method         Frontage         Depth         Units         Units         Prise           ACREAGE         1.16         \$76,000.0         \$76,000.0         \$76,000.0         \$76,000.0           Building Information           Permit # Description         Agency         Amount         CO Date           Extra Features           Description         Year Built         Units         Vol           Zoning         Zoning Description         Future Land Use         Agricultural-1Act         Utility Information         Fire Station         Power         Phone(Analog)         Water Provider         Sewer Provider         Garbage Pickup         Recycle         Ya           32.00         FPL         AT&T         SANFORD         CITY OF SANFORD         NA         NA         NA                                                                                                                                                                                                                                                                                                                                                                                                                                                                                                                                                                                                                                                                                                                                                                                                                                                                                                        | lified Vac/Imp    | nt Qualified         | Amount            | Page                             | Book            | Date                       |                                           |                | Description  |
| WARRANTY DEED         03/20/2023         10410         1724         \$100         No           PROBATE RECORDS         09/01/2004         05456         1552         \$100         No           Land           Method         Frontage         Depth         Units         Units         Prise           ACREAGE         1.16         \$76,000.00         \$76,000.00         \$76,000.00         \$76,000.00         \$76,000.00         \$76,000.00         \$76,000.00         \$76,000.00         \$76,000.00         \$76,000.00         \$76,000.00         \$76,000.00         \$76,000.00         \$76,000.00         \$76,000.00         \$76,000.00         \$76,000.00         \$76,000.00         \$76,000.00         \$76,000.00         \$76,000.00         \$76,000.00         \$76,000.00         \$76,000.00         \$76,000.00         \$76,000.00         \$76,000.00         \$76,000.00         \$76,000.00         \$76,000.00         \$76,000.00         \$76,000.00         \$76,000.00         \$76,000.00         \$76,000.00         \$76,000.00         \$76,000.00         \$76,000.00         \$76,000.00         \$76,000.00         \$76,000.00         \$76,000.00         \$76,000.00         \$76,000.00         \$76,000.00         \$76,000.00         \$76,000.00         \$76,000.00         \$76,000.00         \$76,000.00         \$76,000.00                                                                                                                                                                                                                                                                                                                                                                                                                                                                                                                                                                                                                                                                                                                                      | es Vacant         | 00 Yes               | \$84,400          | 1706                             | 10545           | 11/30/2023                 |                                           | DEED           | WARRANTY     |
| PROBATE RECORDS 09/01/2004 05456 1552 \$100 No  Land  Method Frontage Depth Units Units Price ACREAGE 1.1.6 \$76,000.0  Building Information Permits  Permit Description Agency Amount CO Date  Extra Features  Description Year Built Units Volume Land Use Future Land Use Future Land Low Density Residential LDR Agricultural-1Act  Utility Information  Fire Station Power Phone(Analog) Water Provider Sewer Provider Garbage Pickup Recycle Yama 20.00 FPL AT&T SANFORD CITY OF SANFORD NA NA NA  Political Representation  Commissioner US Congress State House State Senate Voting 1.0  Dist 2 - Jay Zembower Dist 7 - Cory Mills Dist 36 - RACHEL PLAKON Dist 10 - Jason Brodeur 18                                                                                                                                                                                                                                                                                                                                                                                                                                                                                                                                                                                                                                                                                                                                                                                                                                                                                                                                                                                                                                                                                                                                                                                                                                                                                                                                                                                                                                  | lo Vacant         | 00 No                | \$100             | 1562                             | 10414           | 03/20/2023                 |                                           | 'E DEED        | CORRECTIV    |
| Land  Method Frontage Depth Units Units Price  ACREAGE 1.16 \$76,000.0  Building Information Permits  Permit # Description Agency Amount CO Date  Extra Features  Description Year Built Units Volume Agricultural-1Act  Act Low Density Residential LDR Agricultural-1Act  Utility Information  Fire Station Power Phone(Analog) Water Provider Sewer Provider Garbage Pickup Recycle Ya 32.00 FPL AT&T SANFORD CITY OF SANFORD NA NA NA NA  Political Representation  Commissioner US Congress State House State Senate Voting ID Dist 2- Jay Zembower Dist 7 - Cory Mills Dist 36 - RACHEL PLAKON Dist 10 - Jason Brodeur 18                                                                                                                                                                                                                                                                                                                                                                                                                                                                                                                                                                                                                                                                                                                                                                                                                                                                                                                                                                                                                                                                                                                                                                                                                                                                                                                                                                                                                                                                                                | lo Improved       | 00 No                | \$100             | 1724                             | 10410           | 03/20/2023                 |                                           | DEED           | WARRANTY     |
| Frontage         Depth         Units         Priod           ACREAGE         1.16         \$76,000.00           Building Information           Permit # Description         Agency         Amount CO Date Colspan="6">CO Date Colspan="6">CO Date Colspan="6">CO Date Colspan="6">Colspan="6">Colspan="6">Colspan="6">Colspan="6">Colspan="6">Colspan="6">Colspan="6">Textra Features           Description         Year Built         Units         Voltage           Zoning         Zoning Description         Future Land Use         Future Land Loa         Agricultural-1Ad           Act         Low Density Residential         LDR         Agricultural-1Ad           Utility Information           Fire Station         Phone(Analog)         Water Provider         Sewer Provider         Garbage Pickup         Recycle         Ya           32.00         FPL         AT&T         SANFORD         CITY OF SANFORD         NA         NA           Political Representation           Commissioner         US Congress         State Hou                                                                                                                                                                                                                                                                                                                                                                                                                                                                                                                                                                                                                                                                                                                                                                                                                                                                                                                                                                                                                                                                         | lo Vacant         | 00 No                | \$100             | 1552                             | 05456           | 09/01/2004                 |                                           | ECORDS         | PROBATE R    |
| ACREAGE  Building Information Permits  Permit # Description                                                                                                                                                                                                                                                                                                                                                                                                                                                                                                                                                                                                                                                                                                                                                                                                                                                                                                                                                                                                                                                                                                                                                                                                                                                                                                                                                                                                                                                                                                                                                                                                                                                                                                                                                                                                                                                                                                                                                                                                                                                                    |                   |                      |                   |                                  |                 |                            |                                           |                | Land         |
| Building Information Permits  Permit # Description                                                                                                                                                                                                                                                                                                                                                                                                                                                                                                                                                                                                                                                                                                                                                                                                                                                                                                                                                                                                                                                                                                                                                                                                                                                                                                                                                                                                                                                                                                                                                                                                                                                                                                                                                                                                                                                                                                                                                                                                                                                                             | Price Land Value  | Units Price          | Units             | epth                             |                 | Frontage                   |                                           |                | Method       |
| Permit # Description                                                                                                                                                                                                                                                                                                                                                                                                                                                                                                                                                                                                                                                                                                                                                                                                                                                                                                                                                                                                                                                                                                                                                                                                                                                                                                                                                                                                                                                                                                                                                                                                                                                                                                                                                                                                                                                                                                                                                                                                                                                                                                           | 0.00 \$26,44      | \$76,000.00          | 1.16              |                                  |                 |                            |                                           |                | ACREAGE      |
| Possibility      | Date Permit Date  | ount CO Date         | Amour             | Agency                           |                 |                            |                                           |                |              |
| Zoning Description Future Land Use Future Land Use  A-1 Low Density Residential LDR Agricultural-1Agricultural-1Agricultural-1Agricultural-1Agricultural-1Agricultural-1Agricultural-1Agricultural-1Agricultural-1Agricultural-1Agricultural-1Agricultural-1Agricultural-1Agricultural-1Agricultural-1Agricultural-1Agricultural-1Agricultural-1Agricultural-1Agricultural-1Agricultural-1Agricultural-1Agricultural-1Agricultural-1Agricultural-1Agricultural-1Agricultural-1Agricultural-1Agricultural-1Agricultural-1Agricultural-1Agricultural-1Agricultural-1Agricultural-1Agricultural-1Agricultural-1Agricultural-1Agricultural-1Agricultural-1Agricultural-1Agricultural-1Agricultural-1Agricultural-1Agricultural-1Agricultural-1Agricultural-1Agricultural-1Agricultural-1Agricultural-1Agricultural-1Agricultural-1Agricultural-1Agricultural-1Agricultural-1Agricultural-1Agricultural-1Agricultural-1Agricultural-1Agricultural-1Agricultural-1Agricultural-1Agricultural-1Agricultural-1Agricultural-1Agricultural-1Agricultural-1Agricultural-1Agricultural-1Agricultural-1Agricultural-1Agricultural-1Agricultural-1Agricultural-1Agricultural-1Agricultural-1Agricultural-1Agricultural-1Agricultural-1Agricultural-1Agricultural-1Agricultural-1Agricultural-1Agricultural-1Agricultural-1Agricultural-1Agricultural-1Agricultural-1Agricultural-1Agricultural-1Agricultural-1Agricultural-1Agricultural-1Agricultural-1Agricultural-1Agricultural-1Agricultural-1Agricultural-1Agricultural-1Agricultural-1Agricultural-1Agricultural-1Agricultural-1Agricultural-1Agricultural-1Agricultural-1Agricultural-1Agricultural-1Agricultural-1Agricultural-1Agricultural-1Agricultural-1Agricultural-1Agricultural-1Agricultural-1Agricultural-1Agricultural-1Agricultural-1Agricultural-1Agricultural-1Agricultural-1Agricultural-1Agricultural-1Agricultural-1Agricultural-1Agricultural-1Agricultural-1Agricultural-1Agricultural-1Agricultural-1Agricultural-1Agricultural-1Agricultural-1Agricultural-1Agricultural-1Agricultural-1Agricultural-1Agricultural-1Agricultural-1Agricultural-1Agricultural-1Ag | Value New Cos     | Value                | Units             | Year Built                       |                 |                            |                                           |                |              |
| Low Density Residential LDR Agricultural-1Ad Utility Information  Fire Station Power Phone(Analog) Water Provider Sewer Provider Garbage Pickup Recycle Ya 32.00 FPL AT&T SANFORD CITY OF SANFORD NA NA NA  Political Representation  Commissioner US Congress State House State Senate Voting II  Dist 2 - Jay Zembower Dist 7 - Cory Mills Dist 36 - RACHEL PLAKON Dist 10 - Jason Brodeur 18                                                                                                                                                                                                                                                                                                                                                                                                                                                                                                                                                                                                                                                                                                                                                                                                                                                                                                                                                                                                                                                                                                                                                                                                                                                                                                                                                                                                                                                                                                                                                                                                                                                                                                                                |                   |                      |                   |                                  |                 |                            |                                           |                | Zoning       |
| Utility Information         Fire Station       Power       Phone(Analog)       Water Provider       Sewer Provider       Garbage Pickup       Recycle       Ya         32.00       FPL       AT&T       SANFORD       CITY OF SANFORD       NA       NA       NA         Political Representation         Commissioner       US Congress       State House       State Senate       Voting I         Dist 2 - Jay Zembower       Dist 7 - Cory Mills       Dist 36 - RACHEL PLAKON       Dist 10 - Jason Brodeur       18                                                                                                                                                                                                                                                                                                                                                                                                                                                                                                                                                                                                                                                                                                                                                                                                                                                                                                                                                                                                                                                                                                                                                                                                                                                                                                                                                                                                                                                                                                                                                                                                      | d Use Description | Future Land Use I    | Jse Fu            | Future Land Use                  |                 | ption                      | Zoning Descr                              |                | Zoning       |
| Fire Station Power Phone(Analog) Water Provider Sewer Provider Garbage Pickup Recycle Ya 32.00 FPL AT&T SANFORD CITY OF SANFORD NA NA NA  Political Representation  Commissioner US Congress State House State Senate Voting I  Dist 2 - Jay Zembower Dist 7 - Cory Mills Dist 36 - RACHEL PLAKON Dist 10 - Jason Brodeur 18                                                                                                                                                                                                                                                                                                                                                                                                                                                                                                                                                                                                                                                                                                                                                                                                                                                                                                                                                                                                                                                                                                                                                                                                                                                                                                                                                                                                                                                                                                                                                                                                                                                                                                                                                                                                   | 1Ac               | Agricultural-1Ac     |                   |                                  | Residential LDR |                            | Low Density Re                            | -1 Low Density |              |
| 32.00 FPL AT&T SANFORD CITY OF SANFORD NA NA NA POlitical Representation  Commissioner US Congress State House State Senate Voting I  Dist 2 - Jay Zembower Dist 7 - Cory Mills Dist 36 - RACHEL PLAKON Dist 10 - Jason Brodeur 18                                                                                                                                                                                                                                                                                                                                                                                                                                                                                                                                                                                                                                                                                                                                                                                                                                                                                                                                                                                                                                                                                                                                                                                                                                                                                                                                                                                                                                                                                                                                                                                                                                                                                                                                                                                                                                                                                             |                   |                      |                   |                                  |                 |                            | ion                                       | nformat        | Utility I    |
| Political Representation         Commissioner       US Congress       State House       State Senate       Voting I         Dist 2 - Jay Zembower       Dist 7 - Cory Mills       Dist 36 - RACHEL PLAKON       Dist 10 - Jason Brodeur       18                                                                                                                                                                                                                                                                                                                                                                                                                                                                                                                                                                                                                                                                                                                                                                                                                                                                                                                                                                                                                                                                                                                                                                                                                                                                                                                                                                                                                                                                                                                                                                                                                                                                                                                                                                                                                                                                               | Yard Waste Hauler | Recycle Yard W       | arbage Pickup Rec | vider G                          | Sewer Pr        | Water Provider             | Phone(Analog)                             | Power          | Fire Station |
| Commissioner     US Congress     State House     State Senate     Voting I       Dist 2 - Jay Zembower     Dist 7 - Cory Mills     Dist 36 - RACHEL PLAKON     Dist 10 - Jason Brodeur     18                                                                                                                                                                                                                                                                                                                                                                                                                                                                                                                                                                                                                                                                                                                                                                                                                                                                                                                                                                                                                                                                                                                                                                                                                                                                                                                                                                                                                                                                                                                                                                                                                                                                                                                                                                                                                                                                                                                                  | NA NA             | IA NA                | A NA              | NFORD NA                         | CITY OF S       | SANFORD                    | AT&T                                      | FPL            | 32.00        |
| Dist 2 - Jay Zembower Dist 7 - Cory Mills Dist 36 - RACHEL PLAKON Dist 10 - Jason Brodeur 18                                                                                                                                                                                                                                                                                                                                                                                                                                                                                                                                                                                                                                                                                                                                                                                                                                                                                                                                                                                                                                                                                                                                                                                                                                                                                                                                                                                                                                                                                                                                                                                                                                                                                                                                                                                                                                                                                                                                                                                                                                   |                   |                      |                   |                                  |                 |                            | sentation                                 | ıl Repre       | Politica     |
|                                                                                                                                                                                                                                                                                                                                                                                                                                                                                                                                                                                                                                                                                                                                                                                                                                                                                                                                                                                                                                                                                                                                                                                                                                                                                                                                                                                                                                                                                                                                                                                                                                                                                                                                                                                                                                                                                                                                                                                                                                                                                                                                | ng Precinct       | ate Voting Precinc   |                   | State House State Se             |                 | US Congress                | Commissioner US Congress                  |                |              |
| School Information                                                                                                                                                                                                                                                                                                                                                                                                                                                                                                                                                                                                                                                                                                                                                                                                                                                                                                                                                                                                                                                                                                                                                                                                                                                                                                                                                                                                                                                                                                                                                                                                                                                                                                                                                                                                                                                                                                                                                                                                                                                                                                             |                   | 18                   | ) - Jason Brodeur | i - RACHEL PLAKON Dist 10 - Jaso |                 | Dist 36 - RACH             | Dist 2 - Jay Zembower Dist 7 - Cory Mills |                |              |
|                                                                                                                                                                                                                                                                                                                                                                                                                                                                                                                                                                                                                                                                                                                                                                                                                                                                                                                                                                                                                                                                                                                                                                                                                                                                                                                                                                                                                                                                                                                                                                                                                                                                                                                                                                                                                                                                                                                                                                                                                                                                                                                                |                   |                      |                   |                                  |                 |                            | tion                                      | Informa        | School       |
| Elementary School District Middle School District High School District                                                                                                                                                                                                                                                                                                                                                                                                                                                                                                                                                                                                                                                                                                                                                                                                                                                                                                                                                                                                                                                                                                                                                                                                                                                                                                                                                                                                                                                                                                                                                                                                                                                                                                                                                                                                                                                                                                                                                                                                                                                         |                   | High School District |                   | Middle School District           |                 | Elementary School District |                                           |                |              |
| Region 3 Sanford Seminole                                                                                                                                                                                                                                                                                                                                                                                                                                                                                                                                                                                                                                                                                                                                                                                                                                                                                                                                                                                                                                                                                                                                                                                                                                                                                                                                                                                                                                                                                                                                                                                                                                                                                                                                                                                                                                                                                                                                                                                                                                                                                                      |                   | Seminole             |                   |                                  |                 | Sanford                    | Region 3                                  |                |              |