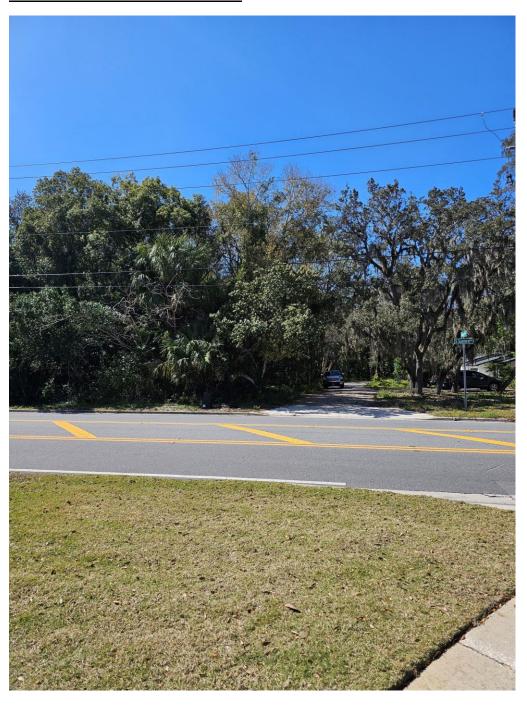

I am also seeking to keep the existing <u>country-like appeal</u> for the property and would like to keep the gravel road access as-is. The vision is to keep as much nature surrounding the larger inside parcels. I have included pictures of the area for quick reference. One picture shows a home built in 2023 and its beautiful, natural surroundings.

# **Tunnicliffe entrance from S Sanford**: