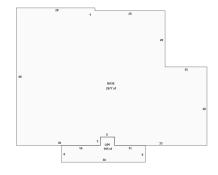

For this reason, I am making this application to add 3 new 4200sf storage buildings along the east side of the property. These buildings would be CMU structures with roll-up bay doors on the west side of each building. The buildings would be 1 story typical warehouse buildings. These buildings will not be occupied by people. They are only for material storage.

The existing parcel has mostly gravel/dirt surface. This must remain gravel/dirt surface because our heavy equipment tracks will destroy concrete or asphalt surfaces. Because the surface is dirt/gravel I do not expect that the impervious surface area that is added by the new buildings will cause any significant impact.

Attached are relevant surveys of existing structures and also the proposed improvements so that I can get appropriate feedback from the County.

Please feel free to contact me any time by cell phone, text, or email (all shown on the application form).