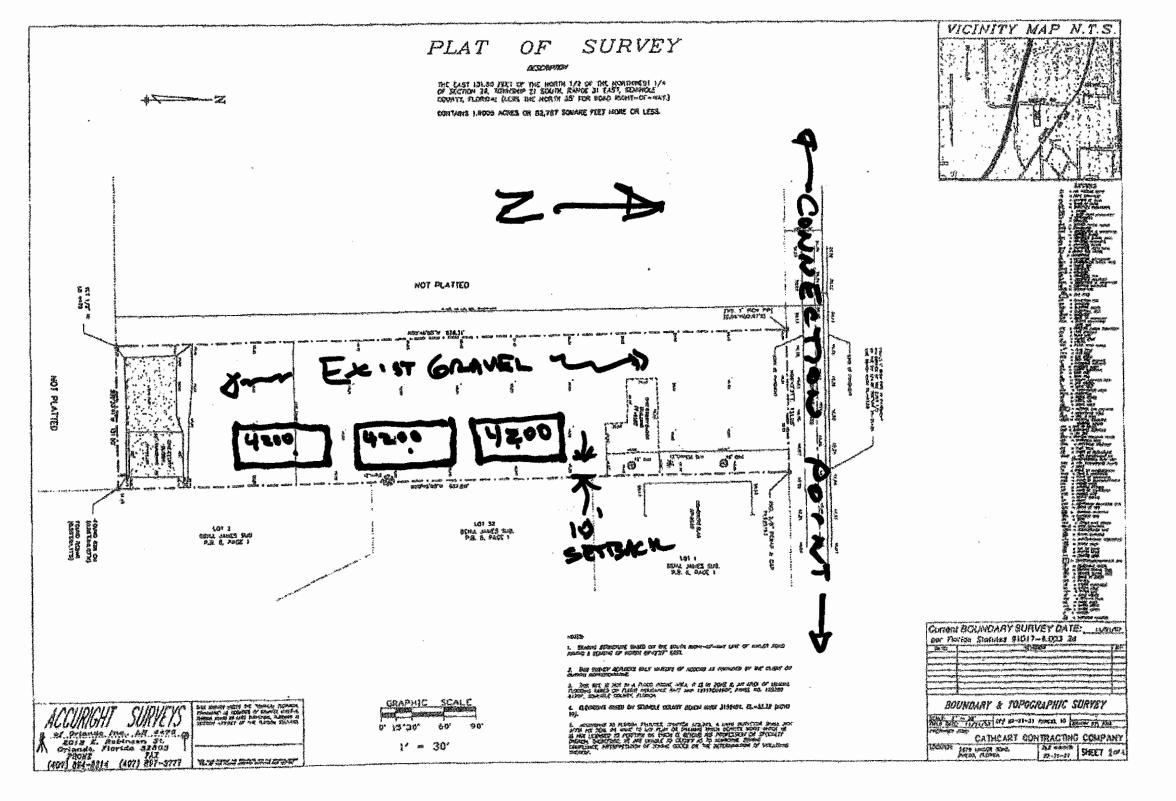

For this reason, I am making this application to add 3 new 4200sf storage buildings along the east side of the property. These buildings would be CMU structures with roll-up bay doors on the west side of each building. The buildings would be 1 story typical warehouse buildings. These buildings will not be occupied by people. They are only for material storage.

The existing parcel has mostly gravel/dirt surface. This must remain gravel/dirt surface because our heavy equipment tracks will destroy concrete or asphalt surfaces. Because the surface is dirt/gravel I do not expect that the impervious surface area that is added by the new buildings will cause any significant impact.

Attached are relevant surveys of existing structures and also the proposed improvements so that I can get appropriate feedback from the County.

Please feel free to contact me any time by cell phone, text, or email (all shown on the application form).

Yours, C.

-john

John Cathcart

CEO / Founder

Cathcart Construction Company - Florida LLC

(and)

Trade Connection Flex Space LLC (FKA: Cathcart – Florida Mikler, Inc.)

VICINITY MAP N.T.S. SURVEY PLATOFGES CONTRACT THE EAST LIGHT FIRST OF THE MOREN THE OF THE MOMENTS THE OF SECTION 22, THEOLOGY IS STAND, RANGE IN SUST, STANDARD, COUNTY, FLATION, SLIES THE MOREN AND FIRST STANDARD, STANDARD, CONTACTS LEDOS ACRES OR SELTET SQUARE FIET HORE OR LESS. EXISTING STRUCTURES NOT PLATTED E 65 HATTHER CHIEF ON CO. LOT 2 MORE AND SAND P.E. S. PROE 1 OWIGH BOUNDARY SURVEY DATE: per Toring Survey \$1017-5003 Ze BOUNDARY & TOPOGRAPHIC SURVEY 730NZ (201) 384-8514 (407) 257-0777 CATHCART CONTRACTING COMPANY 1' = 36' STATE STATE ENGINEERING CO.