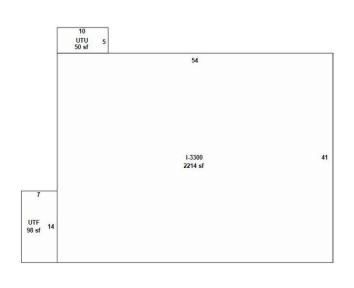

| 22,694 SF | \$9.36/SF | \$212,416 | \$212,416 |
|-----------|-----------|-----------|-----------|
| Units     | Rate      | Assessed  | Market    |
| Land      |           |           |           |

| Building Information |                |  |
|----------------------|----------------|--|
| #                    | 2              |  |
| Use                  | SINGLE FAMILY  |  |
| Year Built*          | 1948/1970      |  |
| Bed                  | 1              |  |
| Bath                 | 1.0            |  |
| Fixtures             | 3              |  |
| Base Area (ft²)      | 653            |  |
| Total Area (ft²)     | 773            |  |
| Constuction          | SIDING GRADE 2 |  |
| Replacement Cost     | \$56,585       |  |
| Assessed             | \$24,897       |  |

<sup>\*</sup> Year Built = Actual / Effective

Building 2

Monday, August 12, 2024 2/4

| Appendages                |            |
|---------------------------|------------|
| Description               | Area (ft²) |
| ENCLOSED PORCH UNFINISHED | 96         |
| OPEN PORCH UNFINISHED     | 24         |

| Building Information |                                         |  |
|----------------------|-----------------------------------------|--|
| #                    | 1                                       |  |
| Use                  | MASONRY PILASTER .                      |  |
| Year Built*          | 1970/2005                               |  |
| Bed                  |                                         |  |
| Bath                 |                                         |  |
| Fixtures             | 0                                       |  |
| Base Area (ft²)      | 2214                                    |  |
| Total Area (ft²)     |                                         |  |
| Constuction          | WOOD SIDING WITH WOOD OR<br>METAL STUDS |  |
| Replacement Cost     | \$223,435                               |  |
| Assessed             | \$175,396                               |  |

Building 1

| activation in |         |        |             |
|---------------|---------|--------|-------------|
| * Year        | Built = | Actual | / Fffective |

| Appendages         |            |
|--------------------|------------|
| Description        | Area (ft²) |
| UTILITY FINISHED   | 98         |
| UTILITY UNFINISHED | 50         |