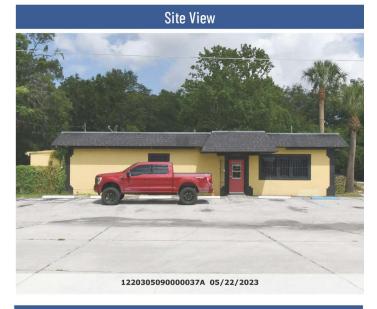

## **Property Record Card**

Parcel: 12-20-30-509-0000-037A

Property Address: 3640 SANFORD AVE SANFORD, FL 32773

Owners: LOS CAMPOS DE AMERICA LLC

2024 Market Value \$421,375 Assessed Value \$421,375

2023 Tax Bill \$3,825.51 Tax Savings with Non-Hx Cap \$1,551.83

Night Club property w/1st Building size of 2,214 SF and a lot size of 0.52 Acres

| Parcel Information |                                          |  |
|--------------------|------------------------------------------|--|
| Parcel             | 12-20-30-509-0000-037A                   |  |
| Property Address   | 3640 SANFORD AVE<br>SANFORD, FL 32773    |  |
| Mailing Address    | 6605 GAMBLE DR<br>ORLANDO, FL 32818-4007 |  |
| Subdivision        | SOUTH SANFORD HEIGHTS ADD                |  |
| Tax District       | 01:County Tax District                   |  |
| DOR Use Code       | 33:Night Club                            |  |
| Exemptions         | None                                     |  |
| AG Classification  | No                                       |  |