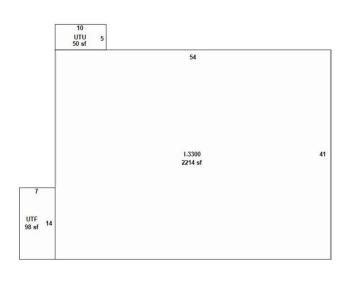

Rev 1/2020 Ref. Seminole County Code of Ordinances, Section 74.1 (2007)

THIS IS NOT A SURVEY

THIS IS NOT A SURVEY, SITE PLAN BASED ON OCCUPATION AND MONUMENTATION.

LOS CAMPOS DE AMERICA LLC.

INTERIOR & EXTERIOR ALTERATION 3640 SANFORD AVENUE, SANFORD, FL 32773

Night Club property w/1st Building size of 2,214 SF and a lot size of 0.52 Acres

| Parcel Information |                                          |  |
|--------------------|------------------------------------------|--|
| Parcel             | 12-20-30-509-0000-037A                   |  |
| Property Address   | 3640 SANFORD AVE<br>SANFORD, FL 32773    |  |
| Mailing Address    | 6605 GAMBLE DR<br>ORLANDO, FL 32818-4007 |  |
| Subdivision        | SOUTH SANFORD HEIGHTS ADD                |  |
| Tax District       | 01:County Tax District                   |  |
| DOR Use Code       | 33:Night Club                            |  |
| Exemptions         | None                                     |  |
| AG Classification  | No                                       |  |

| Building Information |                                         |  |
|----------------------|-----------------------------------------|--|
| #                    | 1                                       |  |
| Use                  | MASONRY PILASTER .                      |  |
| Year Built*          | 1970/2005                               |  |
| Bed                  |                                         |  |
| Bath                 |                                         |  |
| Fixtures             | 0                                       |  |
| Base Area (ft²)      | 2214                                    |  |
| Total Area (ft²)     |                                         |  |
| Constuction          | WOOD SIDING WITH WOOD OR<br>METAL STUDS |  |
| Replacement Cost     | \$223,435                               |  |
| Assessed             | \$175,396                               |  |

Building 1

| activation in |         |        |             |
|---------------|---------|--------|-------------|
| * Year        | Built = | Actual | / Fffective |

| Appendages         |            |
|--------------------|------------|
| Description        | Area (ft²) |
| UTILITY FINISHED   | 98         |
| UTILITY UNFINISHED | 50         |