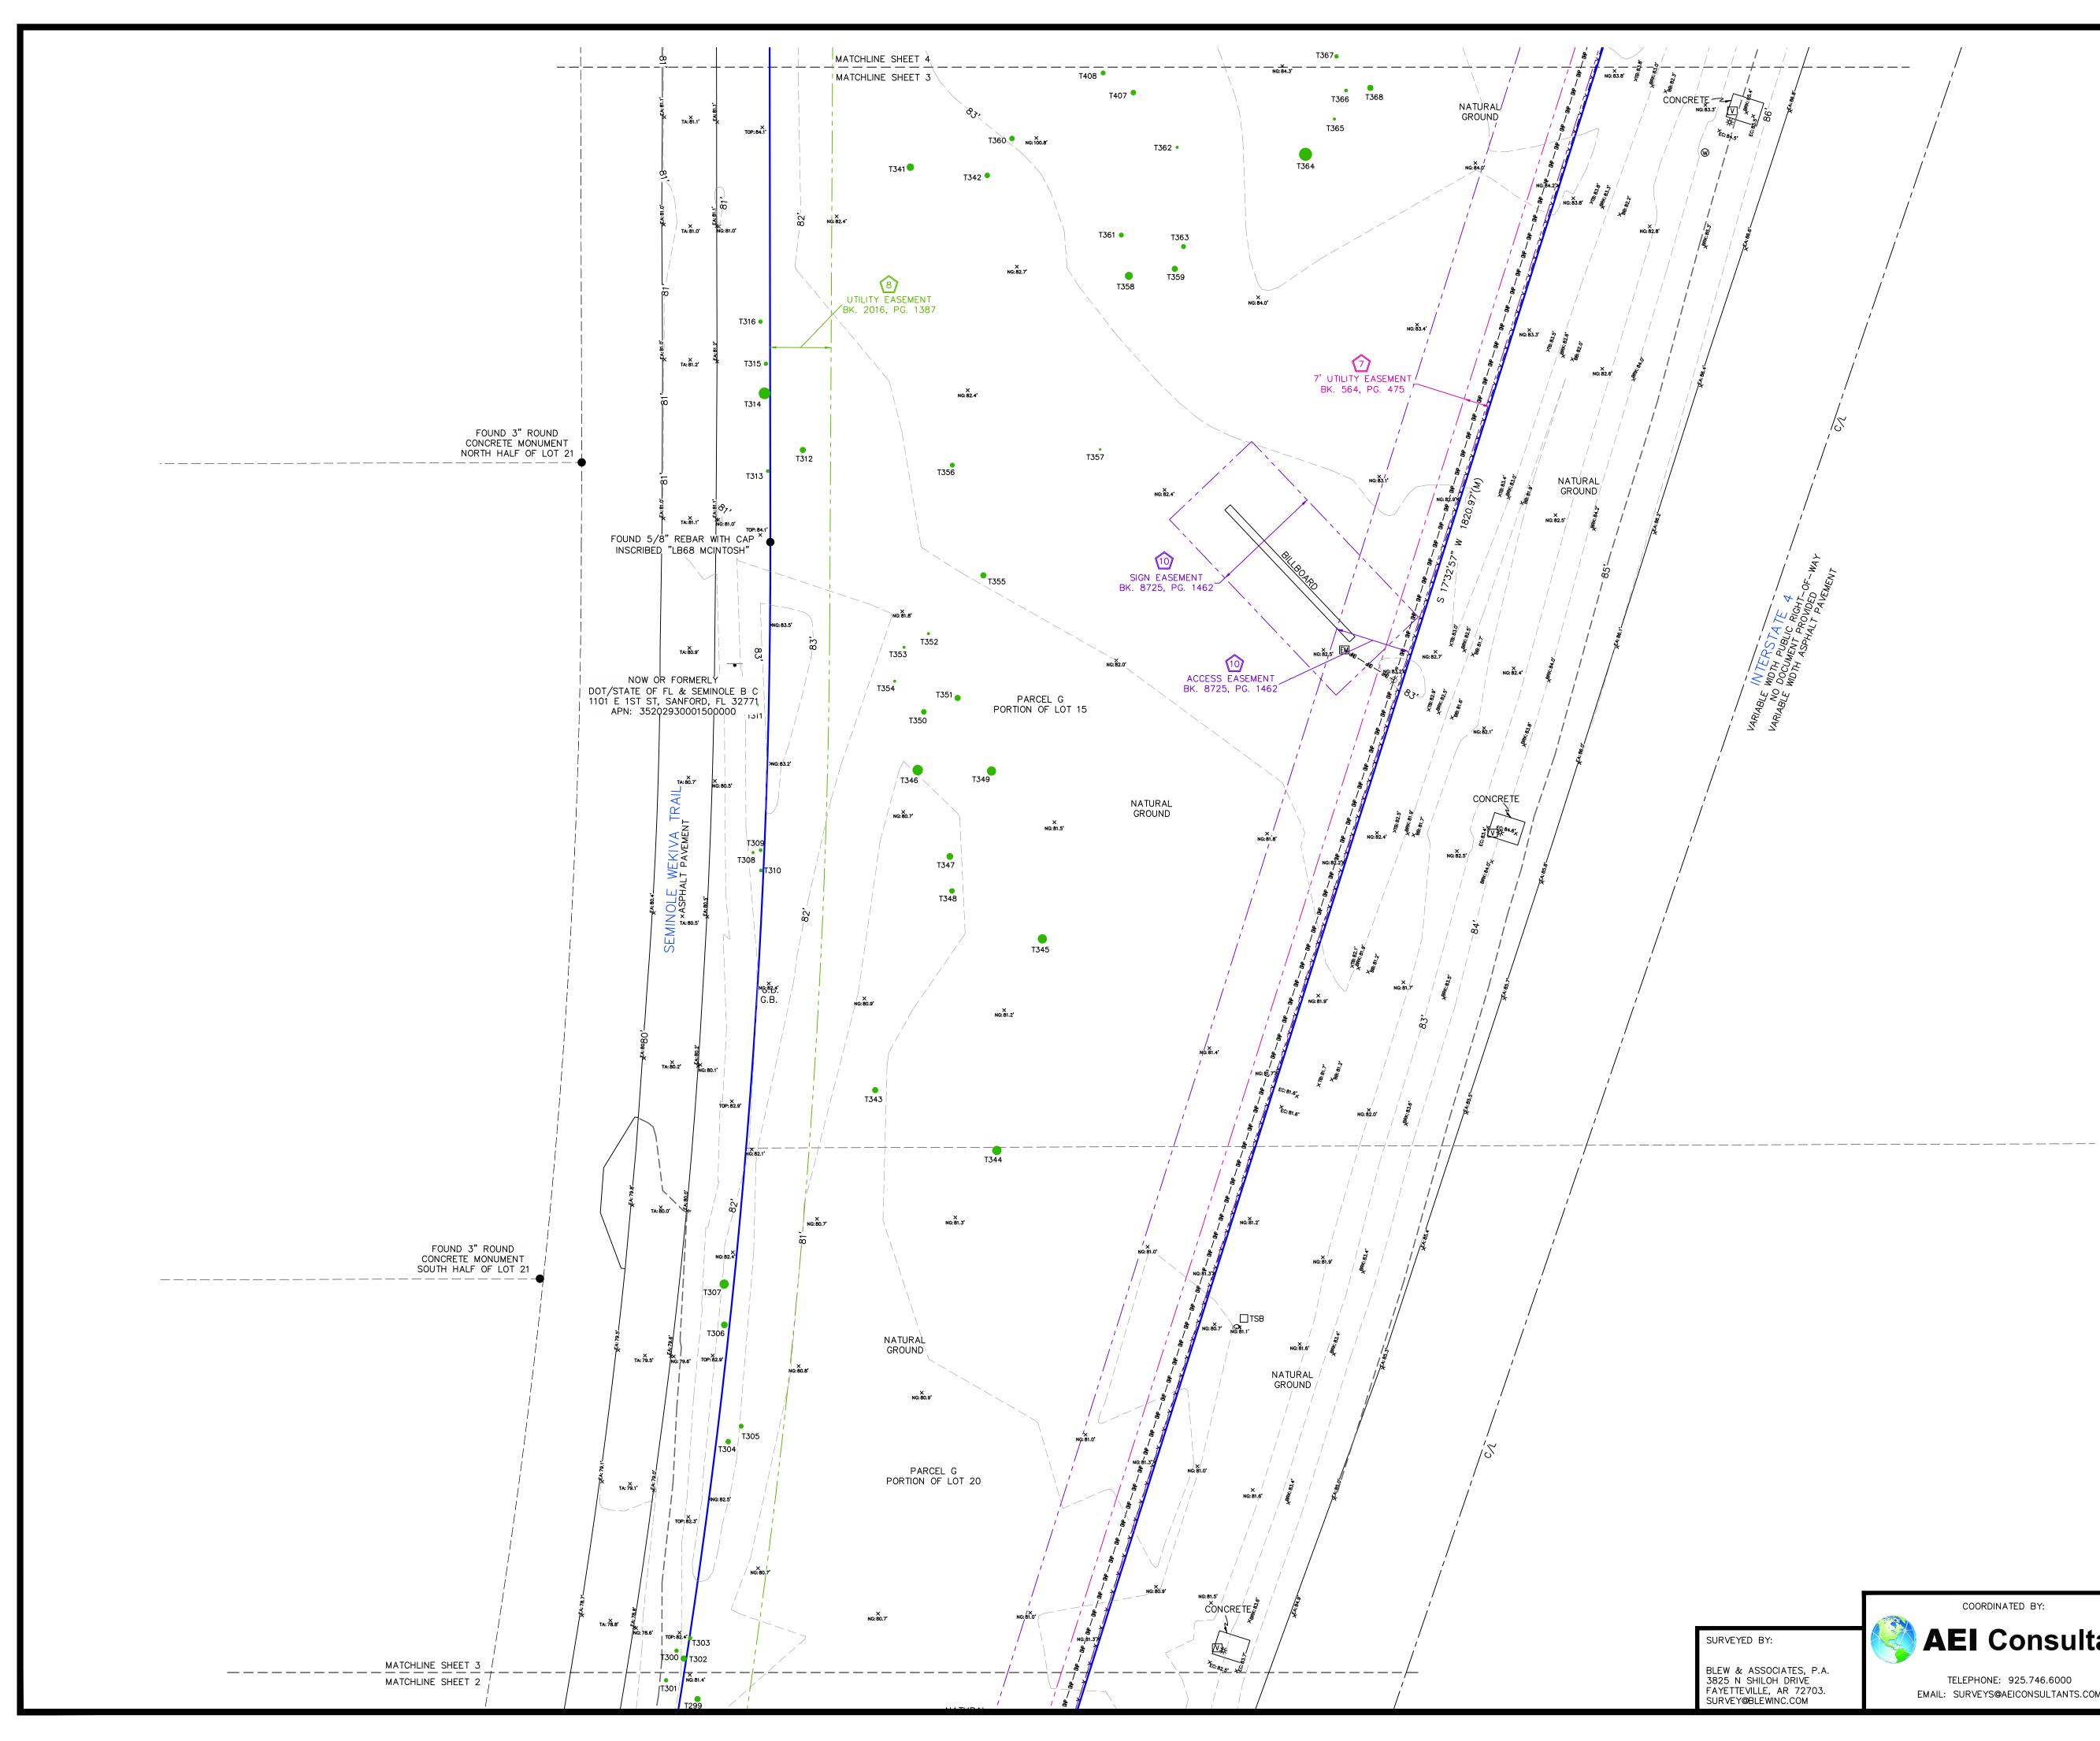

--------------------------------------------------------------------------------------------------------------------------------------------------|



| ALTA/NSPS LA    | AND TITLE    | SURVEY       | SURVEYOR JOB NUMBER: 23-3887 |
|-----------------|--------------|--------------|------------------------------|
| AEI JO          | )B #479890   |              | SCALE:                       |
|                 | GWOOD, FL    |              | 1" = 20'                     |
|                 | ,            |              | DRAWN BY:                    |
| E.E. WIL        | LIAMSON ROAD |              | RM                           |
|                 |              |              | APPROVED BY:                 |
| SEMINOLE COUNTY | LUNGWOOD, F  | LURIDA 32779 | PGJ                          |



# SHEET 4 OF 6



#### <u>LEGEND</u> FOUND MONUMENT AS NOTED (M) MEASURED/CALCULATED DIMENSION O SET MONUMENT AS NOTED (R) RECORD DIMENSION ♦ COMPUTED POINT R/W RIGHT-OF-WAY ✤ LIGHT POLE C/L CENTERLINE ROAD - SIGN POB POINT OF BEGINNING WATER VALVE POC POINT OF COMMENCEMENT GRATED INLET G.B. GOPHER TORTOISE BURROW D STORM MANHOLE BB BOTTOM OF BANK BRK BREAKLINE - GUY ANCHOR EA EDGE OF ASPHALT ED ELECTRIC BOX EC EDGE OF CONCRETE TELEPHONE PEDESTAL NG NATURAL GROUND $\mathcal{O}_{\mathsf{CO}\square}$ CLEAN OUT TB TOP OF BANK EM ELECTRIC METER TC TOP OF CURB ₩ WATER METER TA TOP OF ASPHALT UTILITY VAULT TOP TOP ●TSP TRAFFIC SIGNAL POLE T#O TREE □TSB TRAFFIC SIGNAL BOX BOLLARD PROPERTY LINE - MP - MP - OVERHEAD POWER LINE — × — × — FENCE LINE — – – — EASEMENT ———— RIGHT-OF-WAY ----- CENTERLI