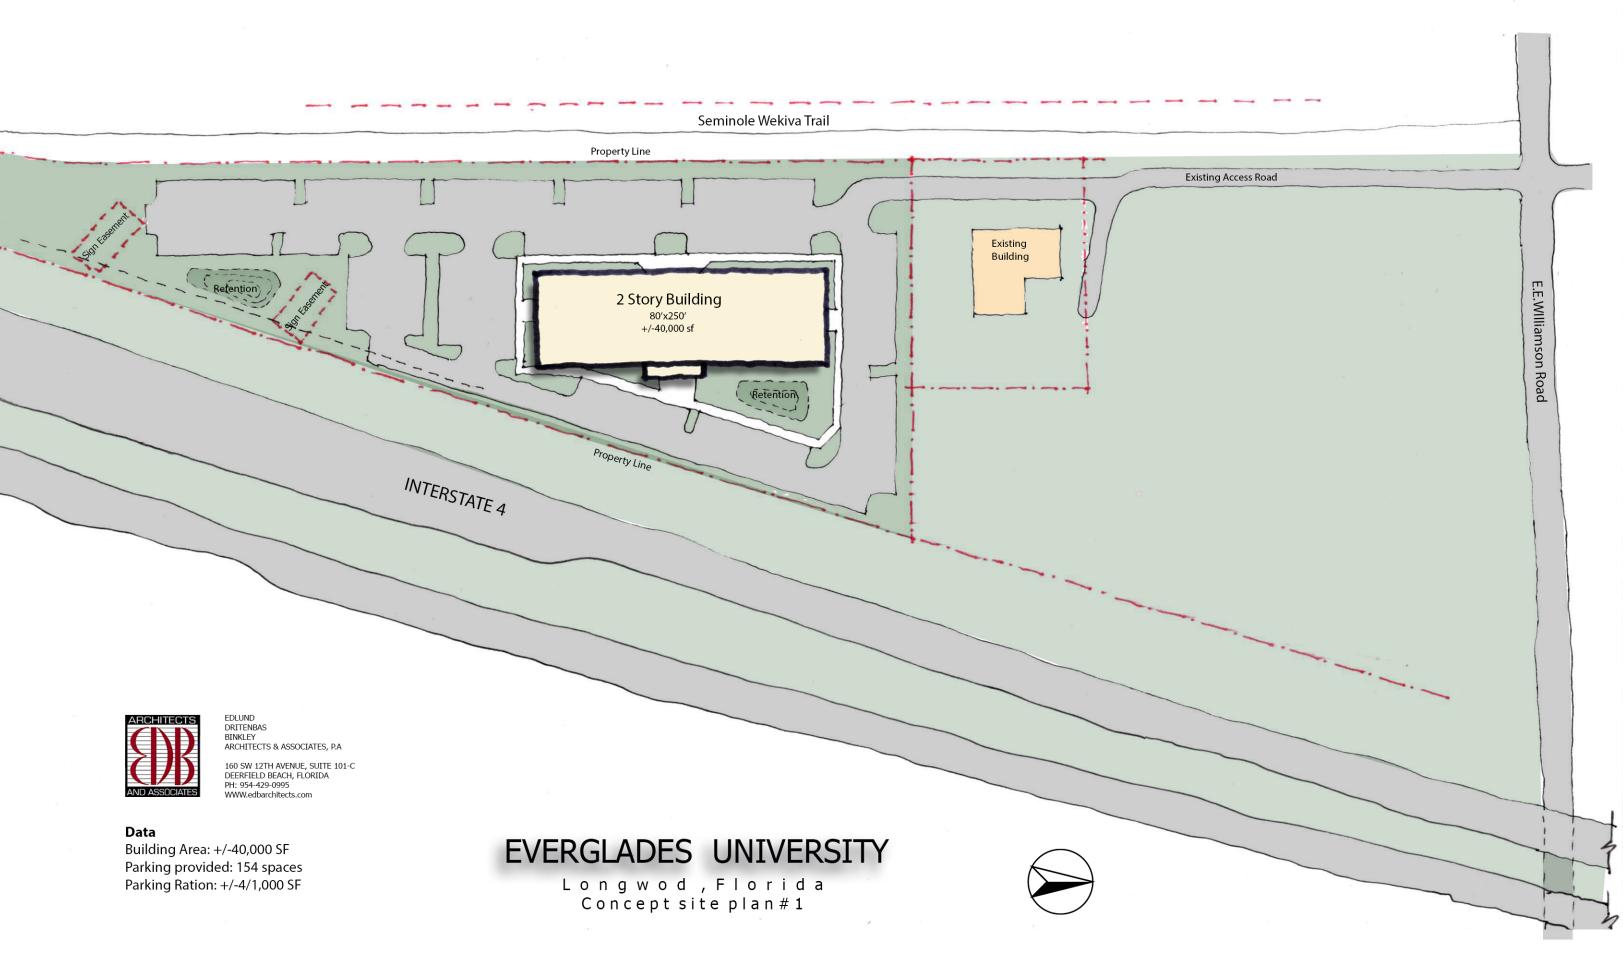

SEMINOLE COUNTY PROJ. #: 23-80000120 PLANNING & DEVELOPMENT DIVISION 1101 EAST FIRST STREET, ROOM 2028 SANFORD, FLORIDA 32771 Received: 9/13/23 Paid: 9/13/23 (407) 665-7371 EPLANDESK@SEMINOLECOUNTYFL.GOV

### **PRE-APPLICATION**

PM: Tyler

### INCOMPLETE APPLICATIONS WILL NOT BE ACCEPTED