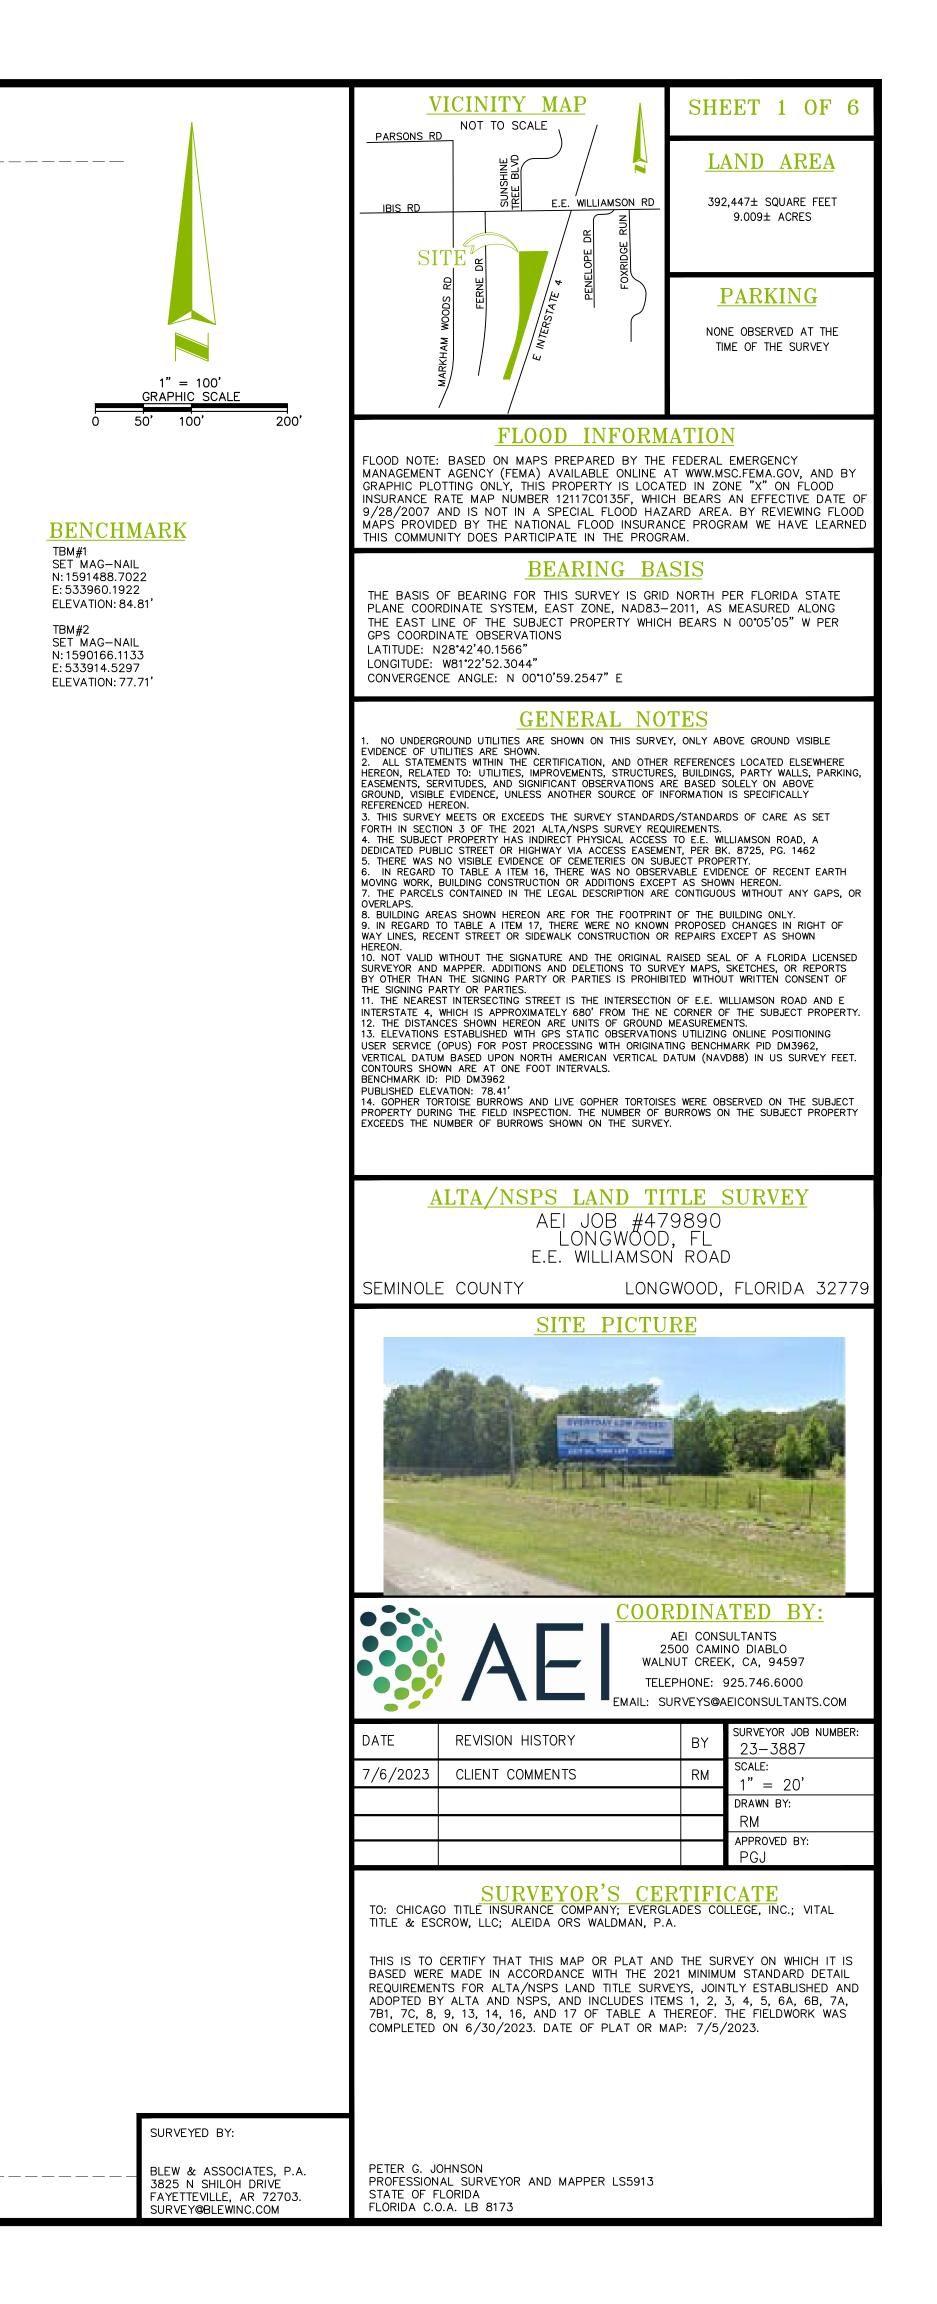

SEMINOLE COUNTY PROJ. #: 23-80000120 PLANNING & DEVELOPMENT DIVISION 1101 EAST FIRST STREET, ROOM 2028 SANFORD, FLORIDA 32771 Received: 9/13/23 Paid: 9/13/23 (407) 665-7371 EPLANDESK@SEMINOLECOUNTYFL.GOV

### **PRE-APPLICATION**

PM: Tyler

### INCOMPLETE APPLICATIONS WILL NOT BE ACCEPTED