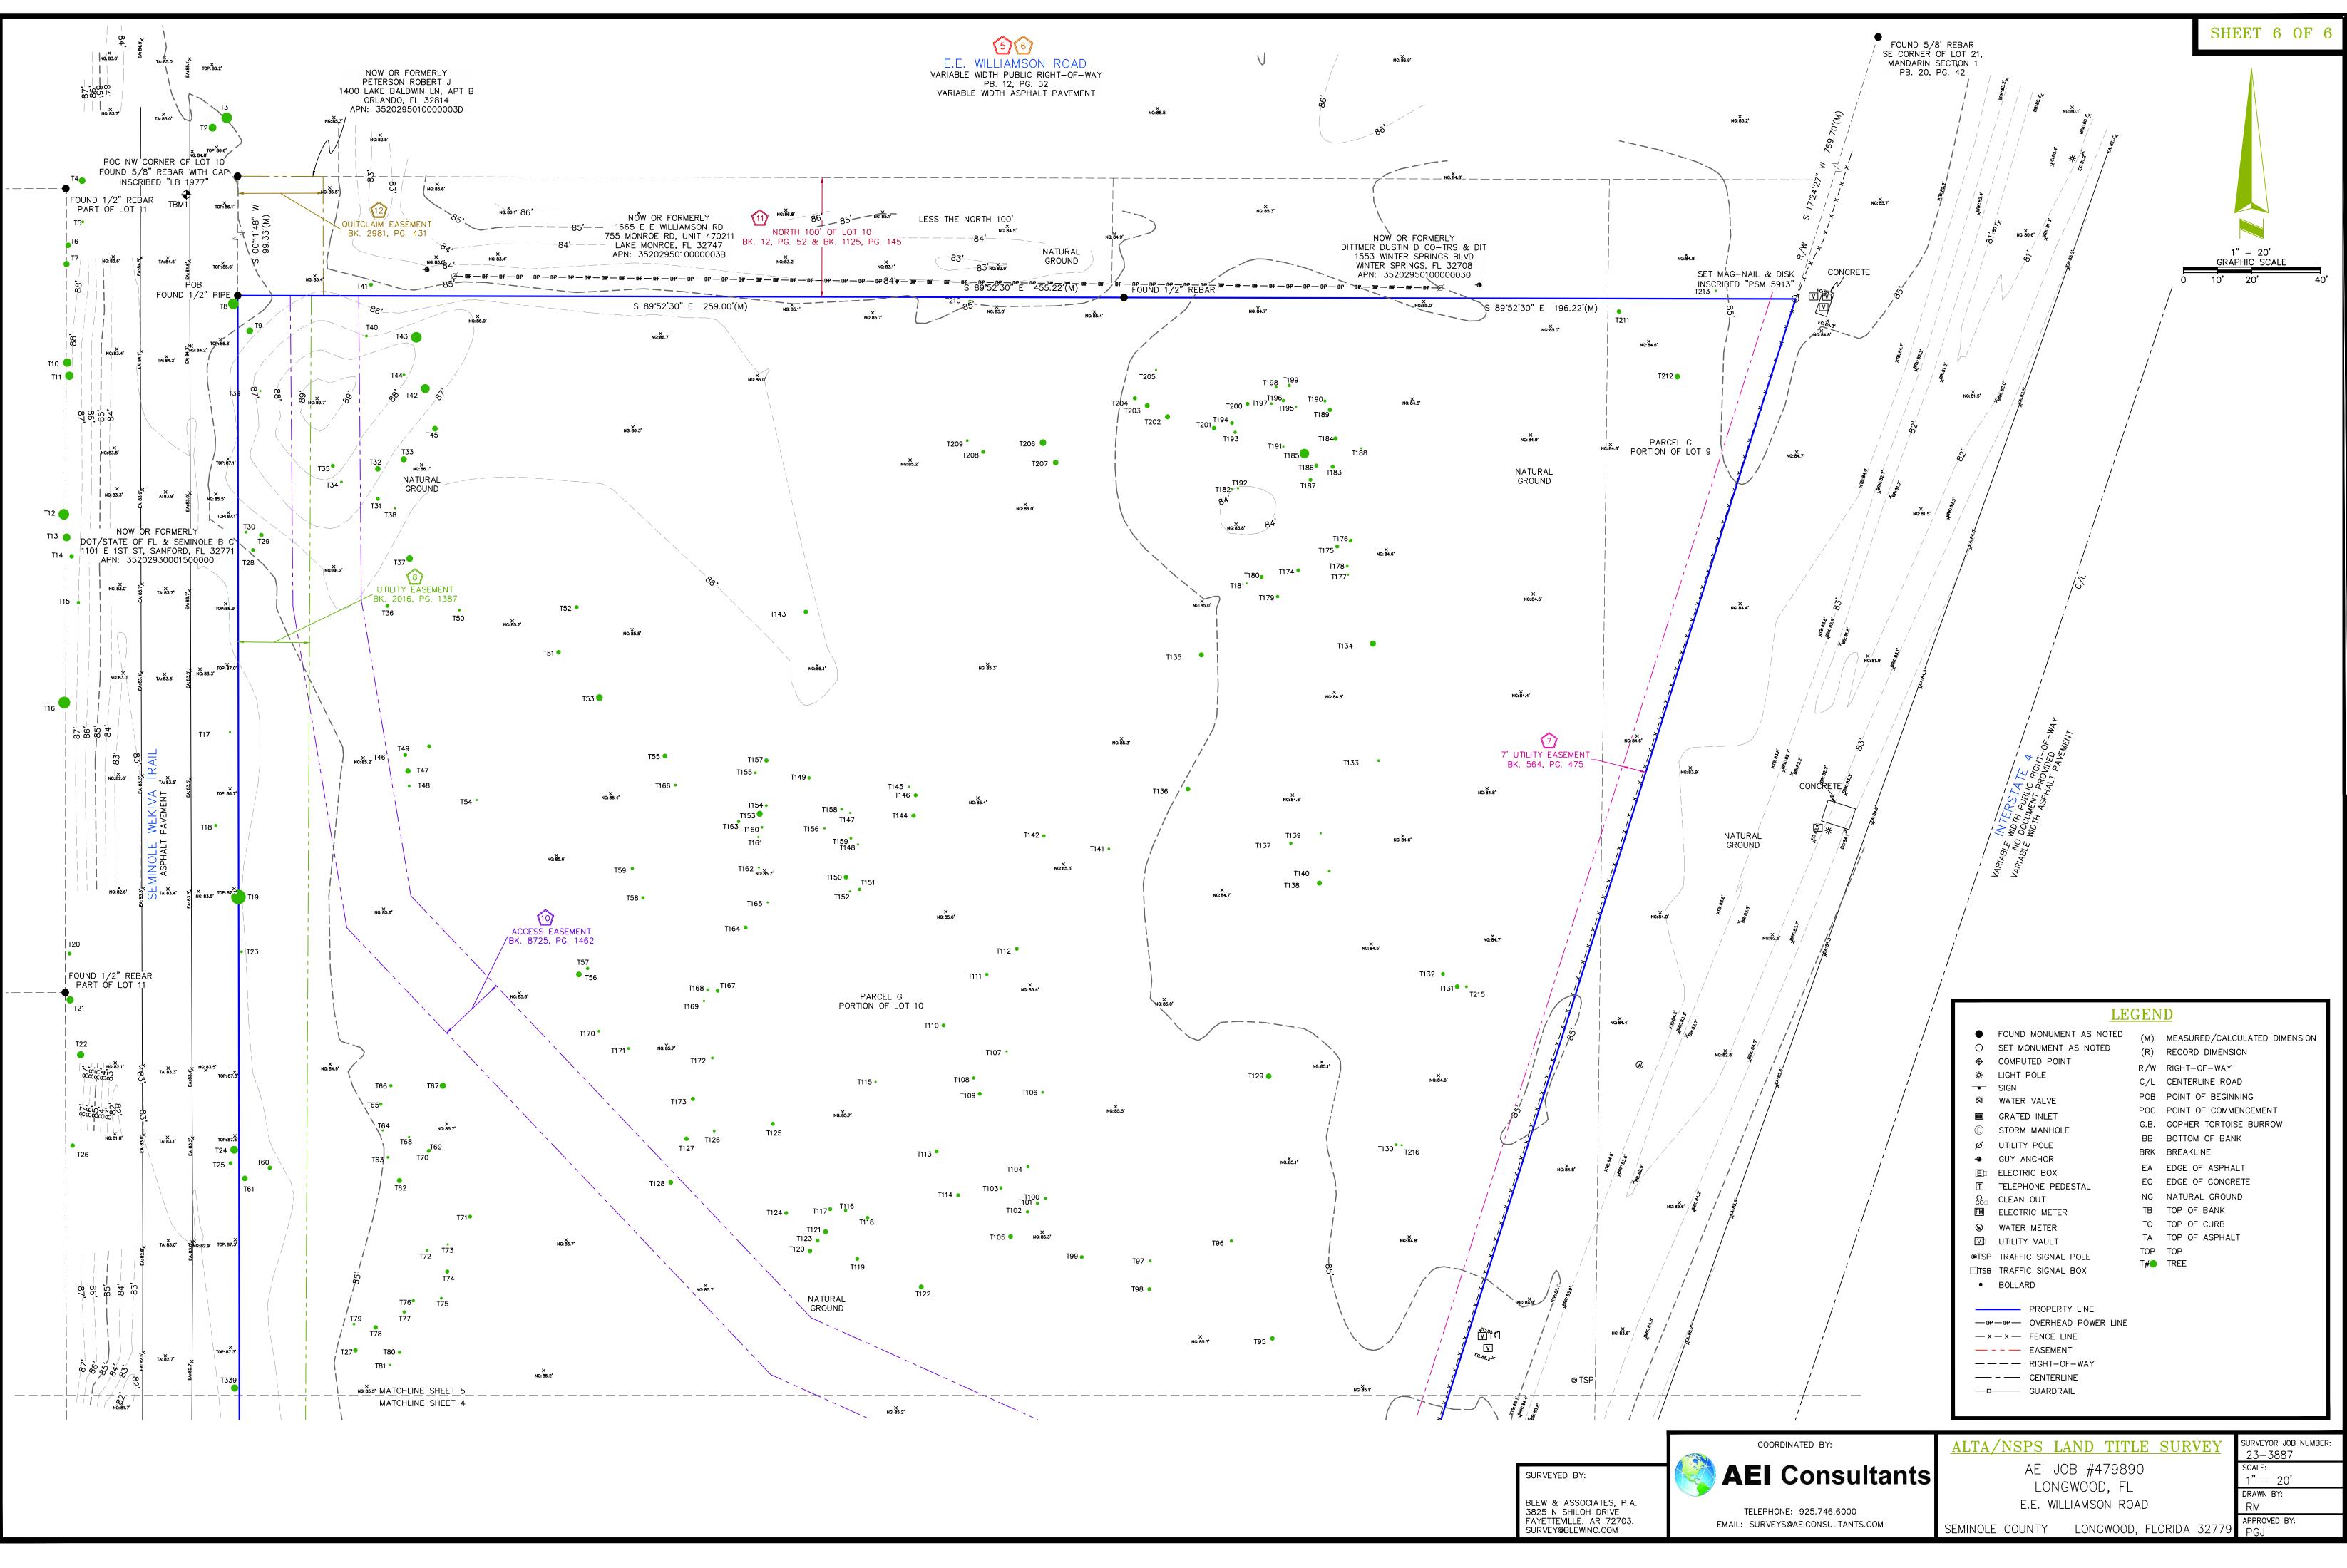

SEMINOLE COUNTY PROJ. #: 23-80000120 PLANNING & DEVELOPMENT DIVISION 1101 EAST FIRST STREET, ROOM 2028 SANFORD, FLORIDA 32771 Received: 9/13/23 Paid: 9/13/23 (407) 665-7371 EPLANDESK@SEMINOLECOUNTYFL.GOV