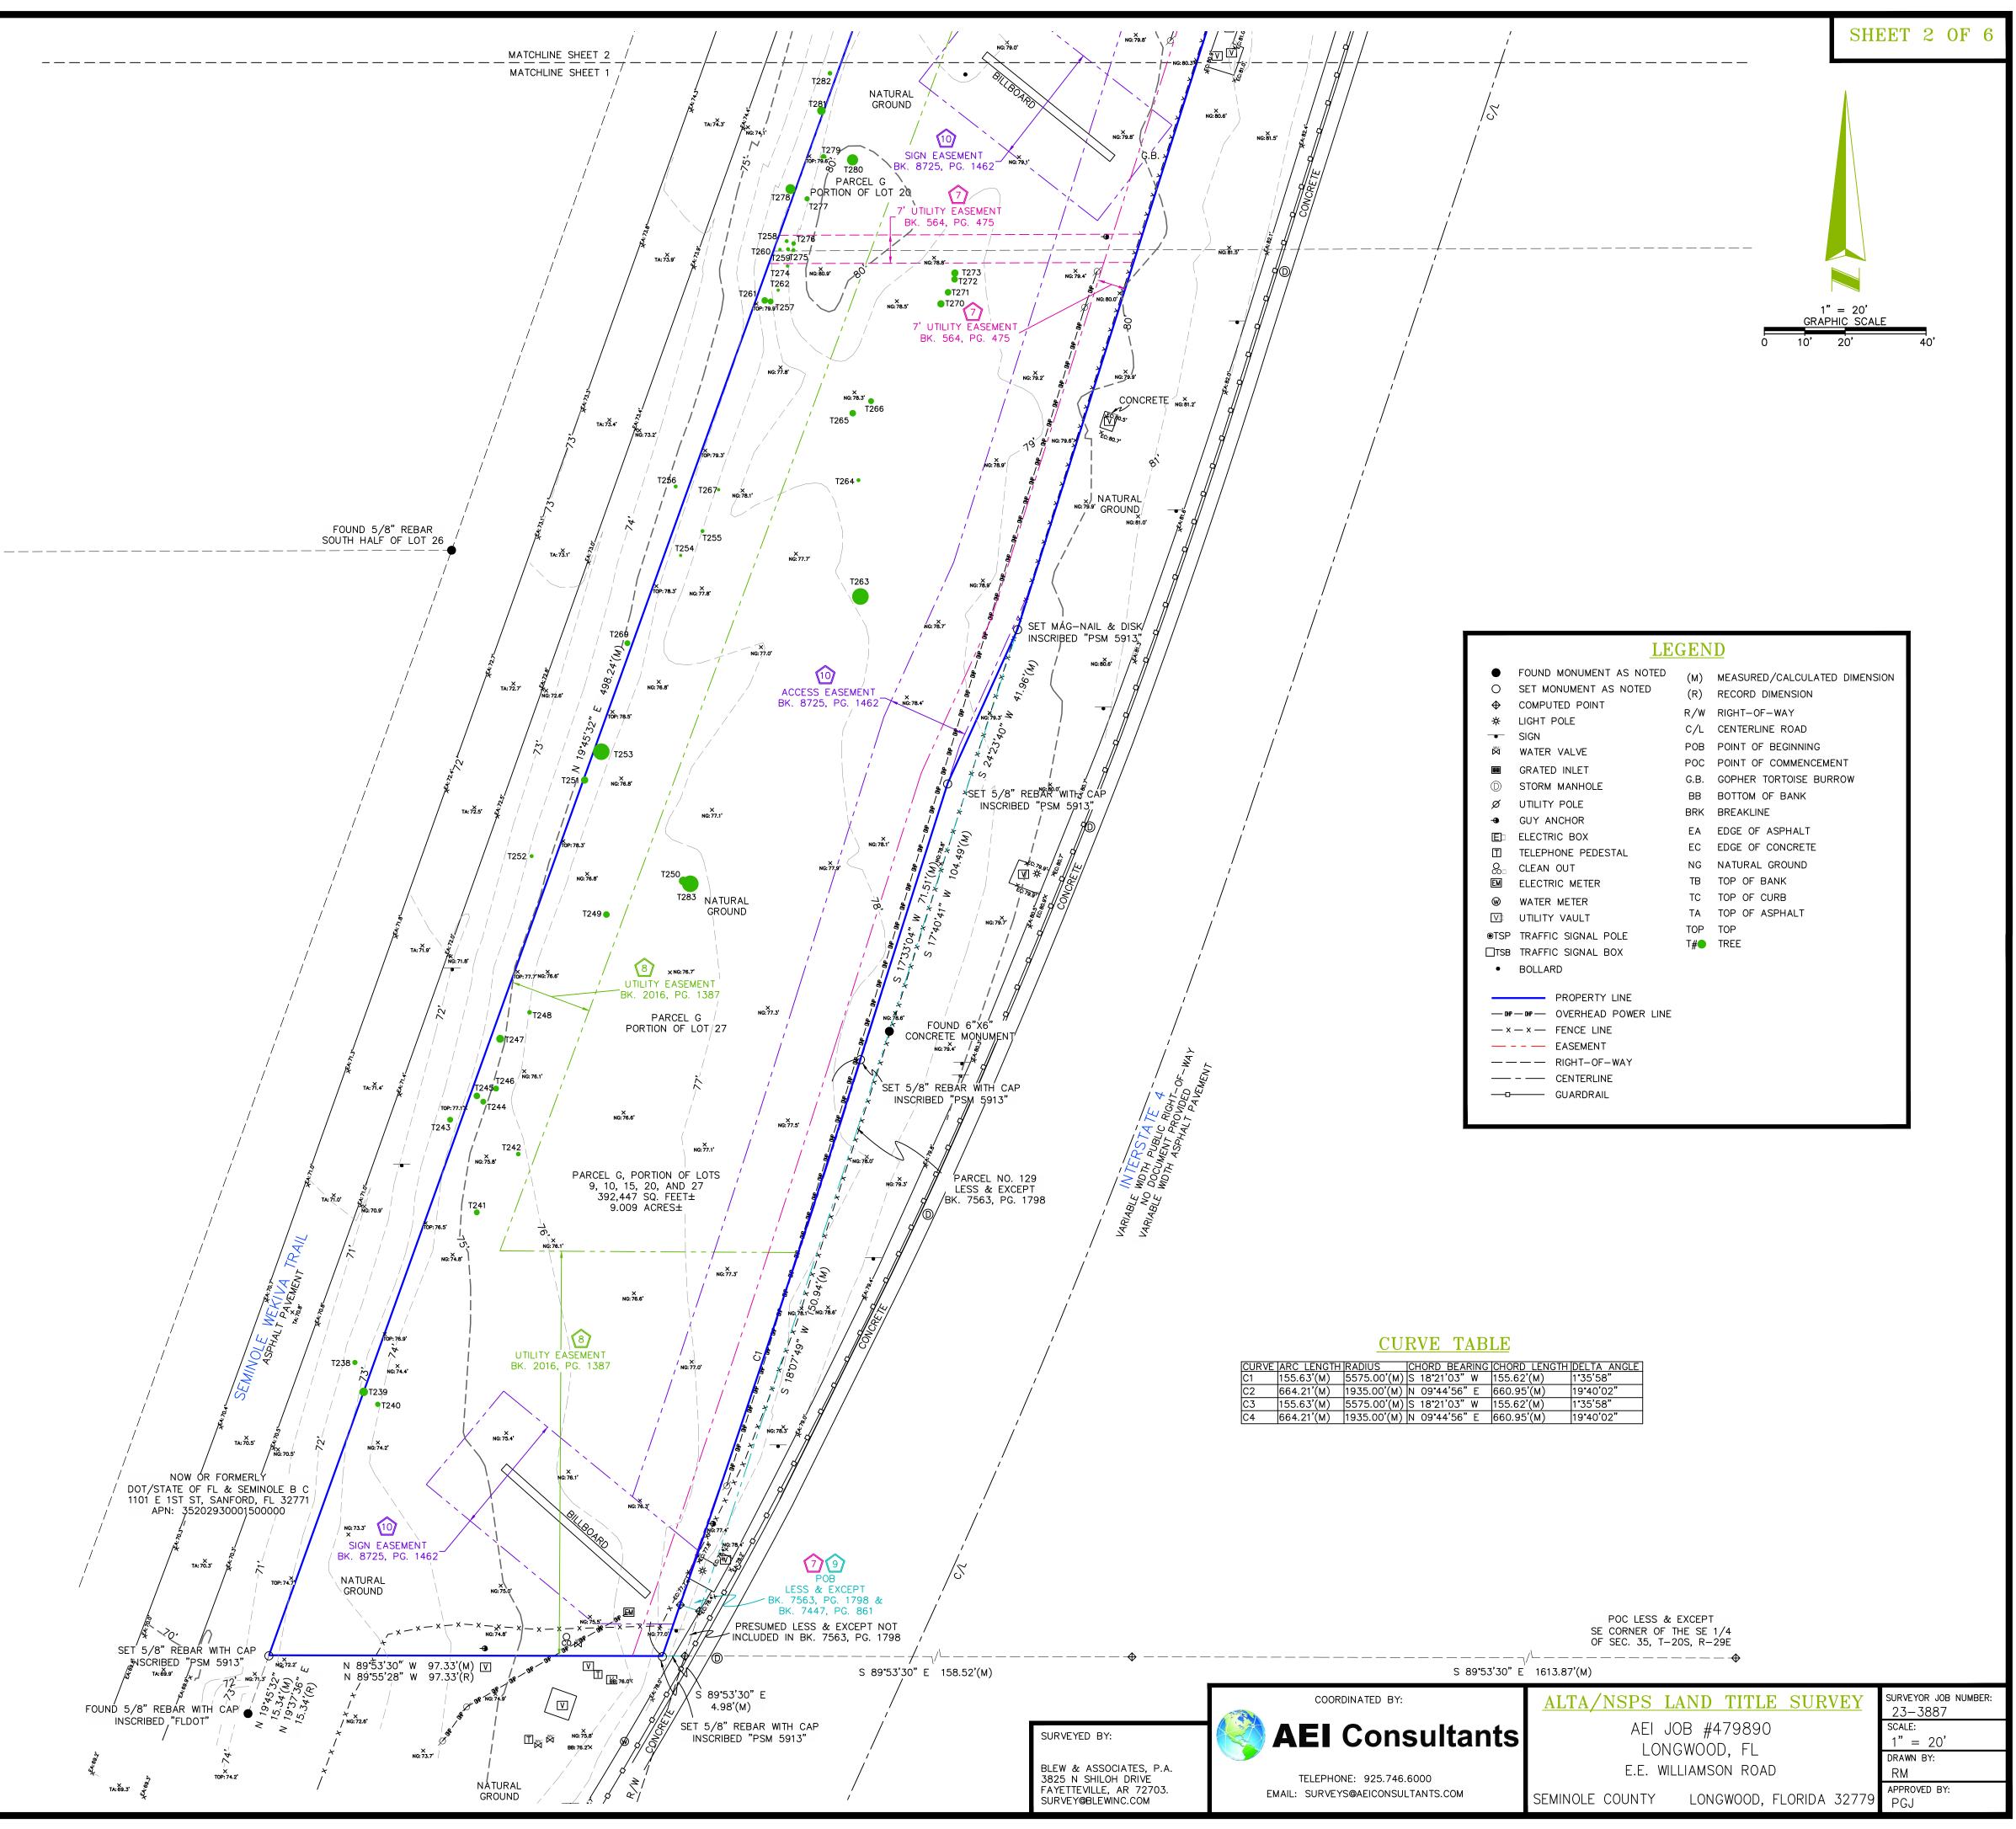

SEMINOLE COUNTY PROJ. #: 23-80000120 PLANNING & DEVELOPMENT DIVISION 1101 EAST FIRST STREET, ROOM 2028 SANFORD, FLORIDA 32771 Received: 9/13/23 Paid: 9/13/23 (407) 665-7371 EPLANDESK@SEMINOLECOUNTYFL.GOV

### **PRE-APPLICATION**

PM: Tyler

### INCOMPLETE APPLICATIONS WILL NOT BE ACCEPTED