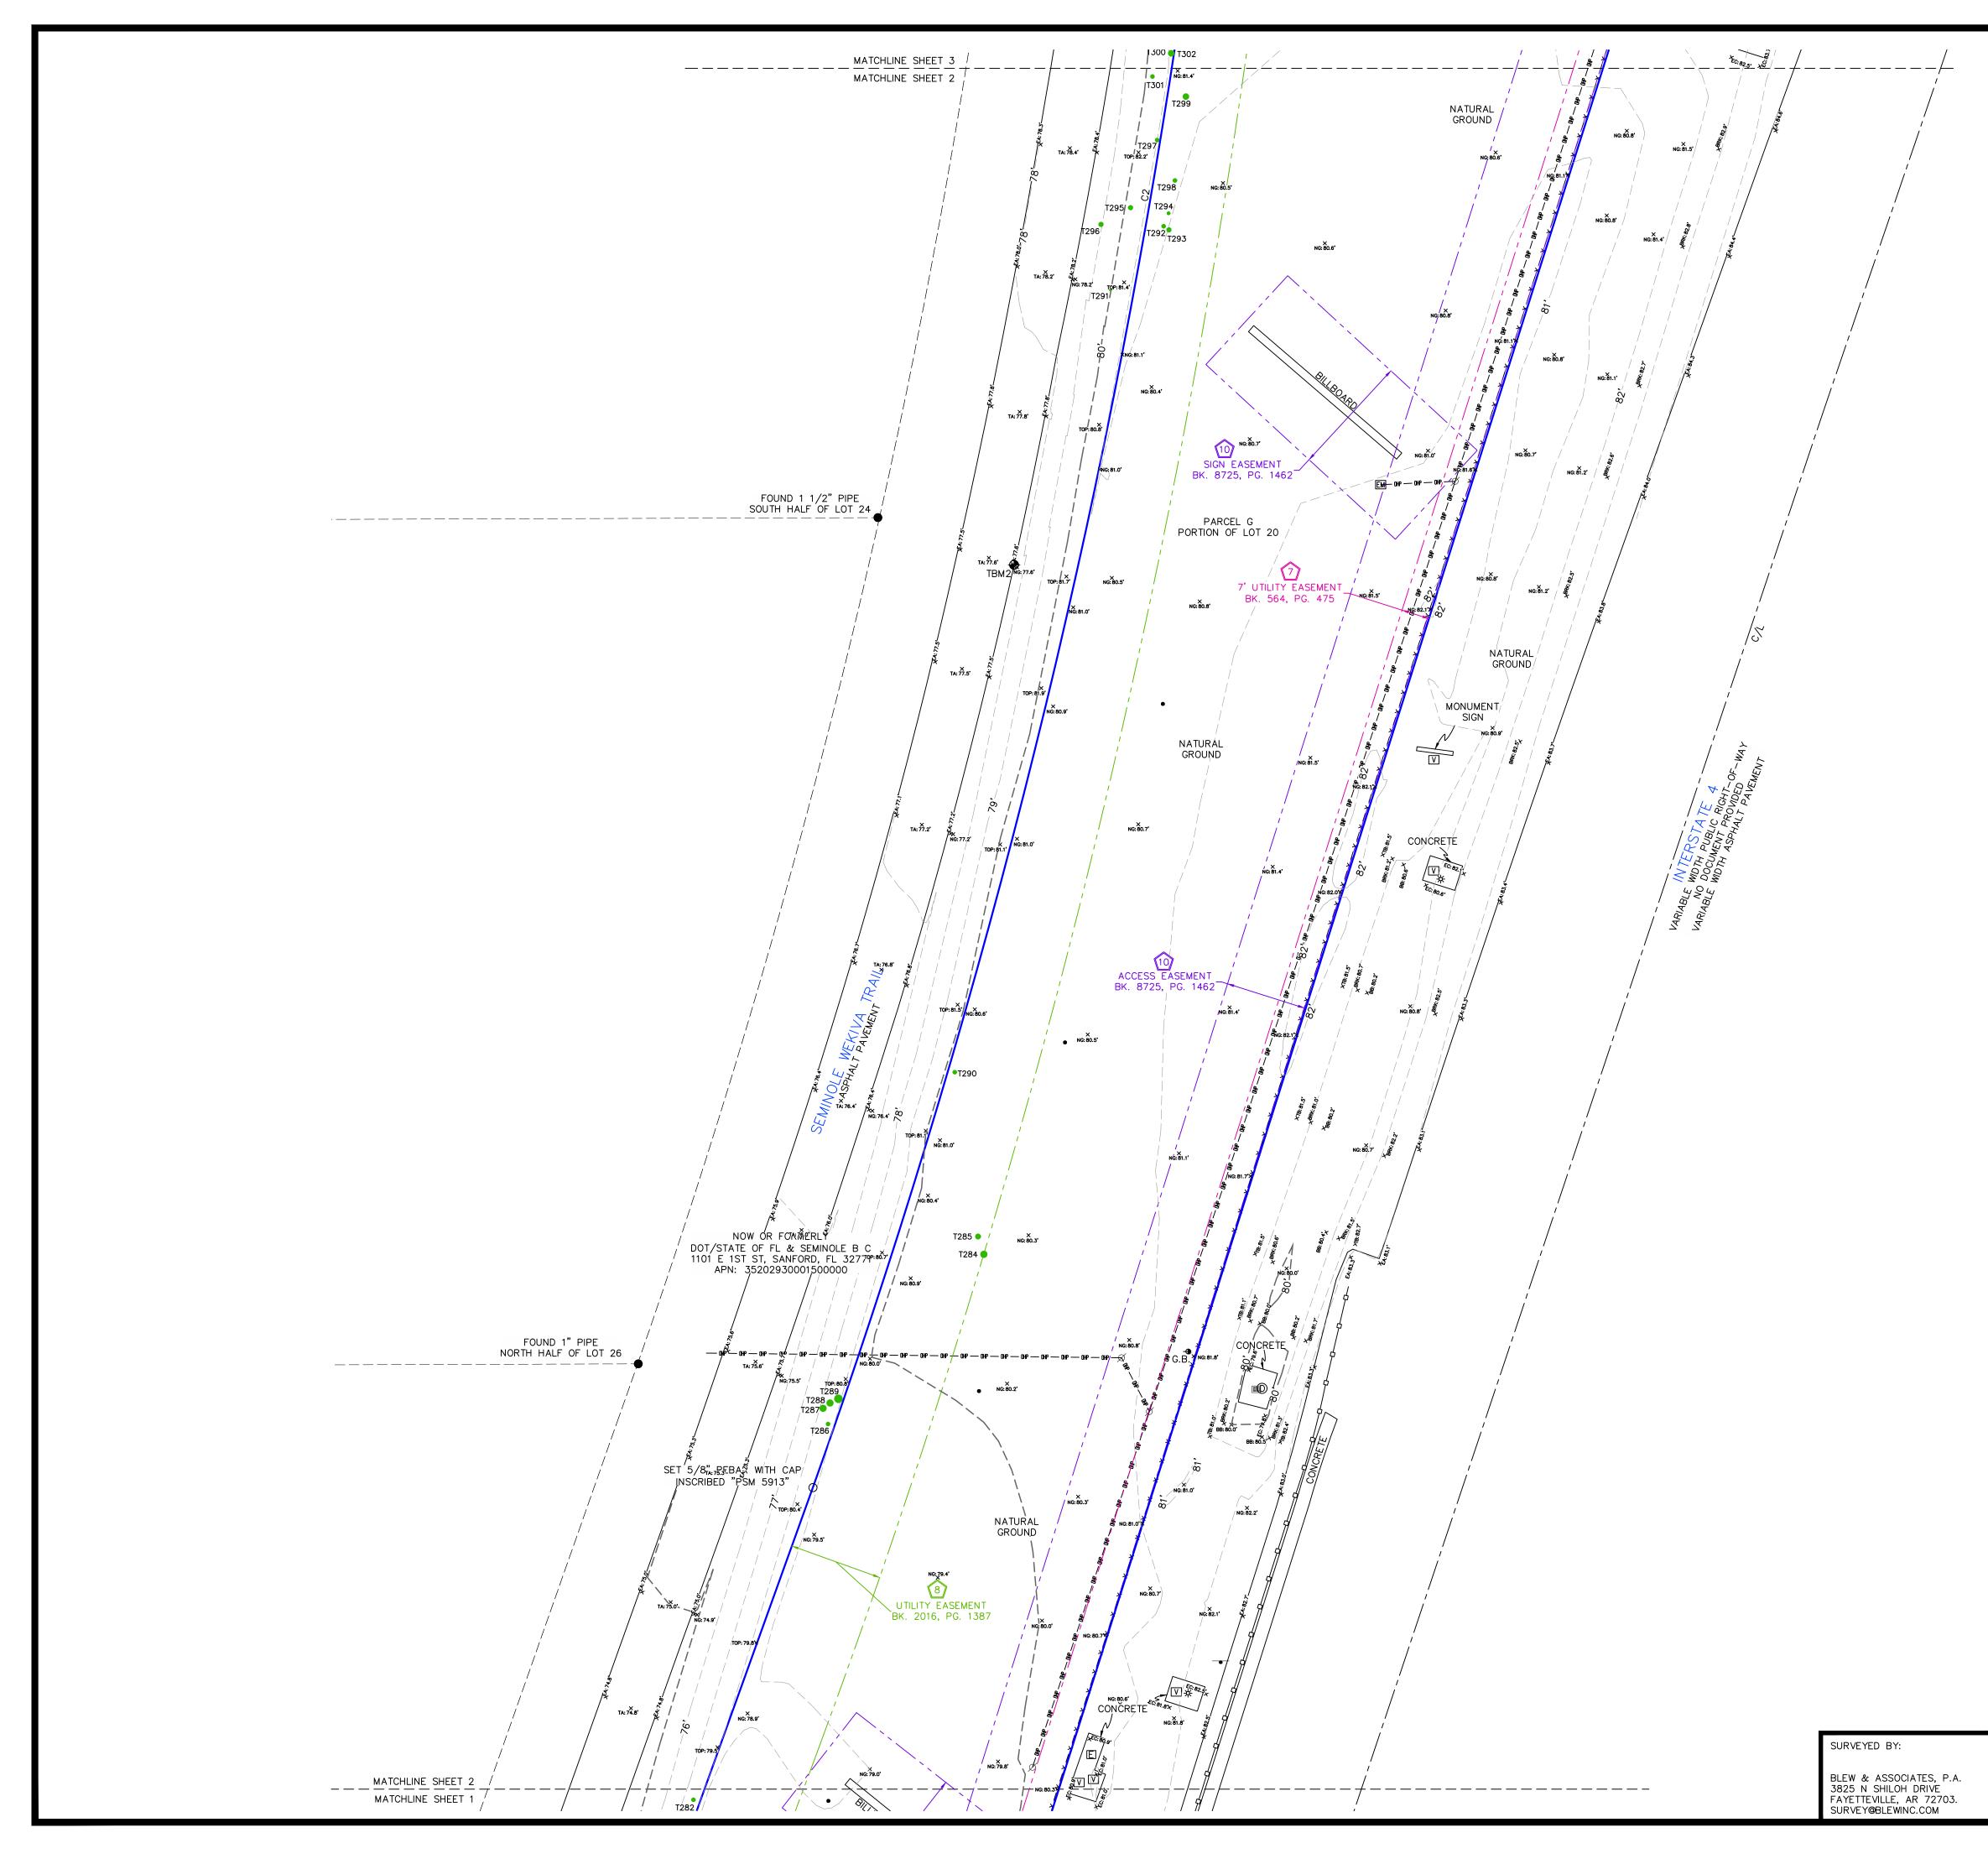

|              |            | PALMETTO        | 1290   12          |                   |              |            |                  |

TA: 69.3'



| CURVE | ARC LENGTH | RADIUS      | CHORD BEARIN  | IG CHORD | LENGTH | DELTA ANGLE        |
|-------|------------|-------------|---------------|----------|--------|--------------------|
| C1    | 155.63'(M) | 5575.00'(M) | S 18°21'03" W | 155.62   | '(M)   | 1 <b>°</b> 35'58"  |
| C2    | 664.21'(M) | 1935.00'(M) | N 09°44'56" E | 660.95   | '(M)   | 19 <b>°</b> 40'02" |
| C3    | 155.63'(M) | 5575.00'(M) | S 18°21'03" W | 155.62   | '(M)   | 1 <b>°</b> 35'58"  |
| C4    | 664.21'(M) | 1935.00'(M) | N 09°44'56" E | 660.95   | '(M)   | 19°40'02"          |



# SHEET 3 OF 6



# <u>LEGEND</u>

| ○       SET MONUMENT AS NOTED       (I         ◆       COMPUTED POINT       R,         ★       LIGHT POLE       C         ●       SIGN       C         ♥       WATER VALVE       PA         ■       GRATED INLET       PA         ①       STORM MANHOLE       E         Ø       UTILITY POLE       E         ●       GUY ANCHOR       E         □       TELEPHONE PEDESTAL       E         Q       CLEAN OUT       N         I       ELECTRIC METER       T         I       WATER METER       T         I       UTILITY VAULT       T         I       UTILITY VAULT       T | <ul> <li>M) MEASURED/CALCULATED DIMENSION</li> <li>R) RECORD DIMENSION</li> <li>/W RIGHT-OF-WAY</li> <li>/L CENTERLINE ROAD</li> <li>OB POINT OF BEGINNING</li> <li>OC POINT OF COMMENCEMENT</li> <li>.B. G