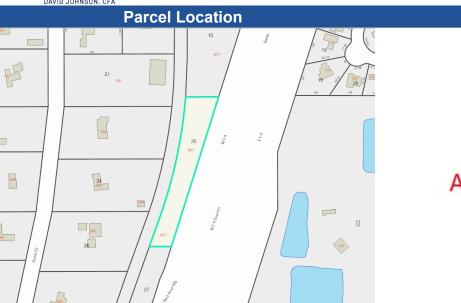

SEMINOLE COUNTY PROJ. #: 23-80000120 PLANNING & DEVELOPMENT DIVISION 1101 EAST FIRST STREET, ROOM 2028 SANFORD, FLORIDA 32771 Received: 9/13/23 Paid: 9/13/23 (407) 665-7371 EPLANDESK@SEMINOLECOUNTYFL.GOV