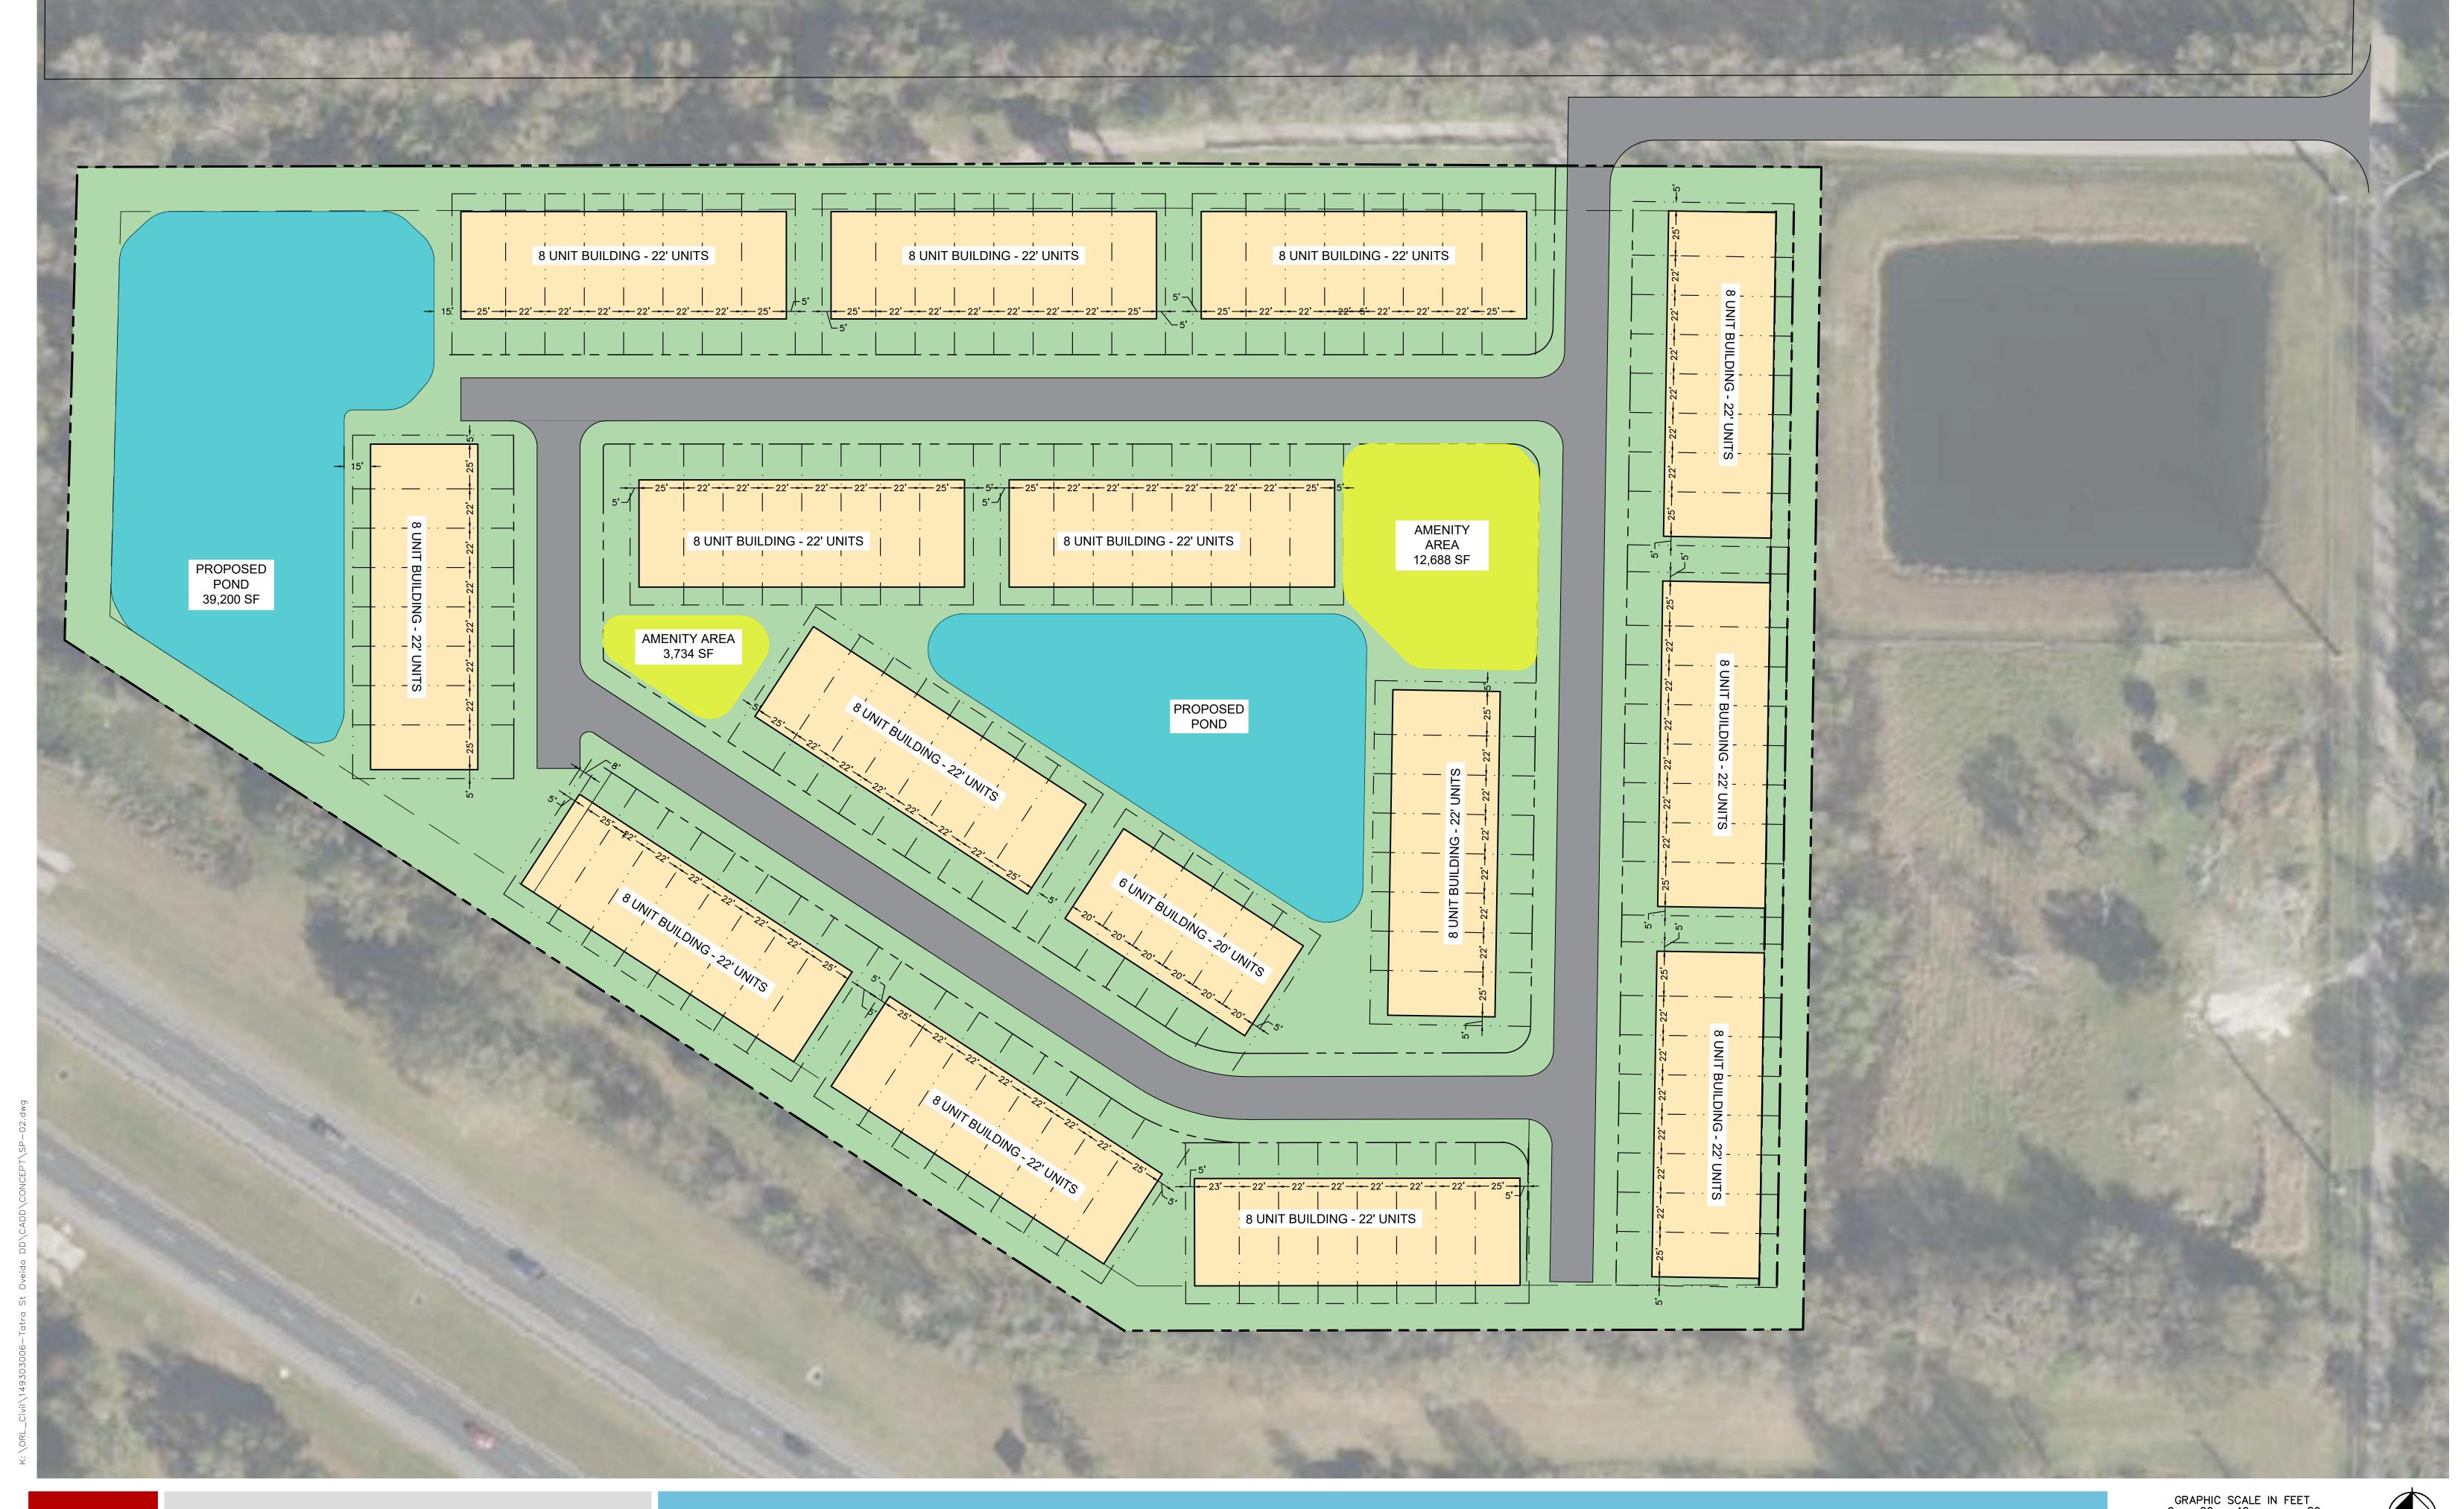

The townhomes are proposed to be two (2) stories with ground floor garages. Each building will consist of 6 or 8 units.

TATRA TOWNHOMES

CONCEPTUAL SKETCH

02/05/2015 - CONTACT : CHRIS LEPPERT, P.E. (407) 898-1511