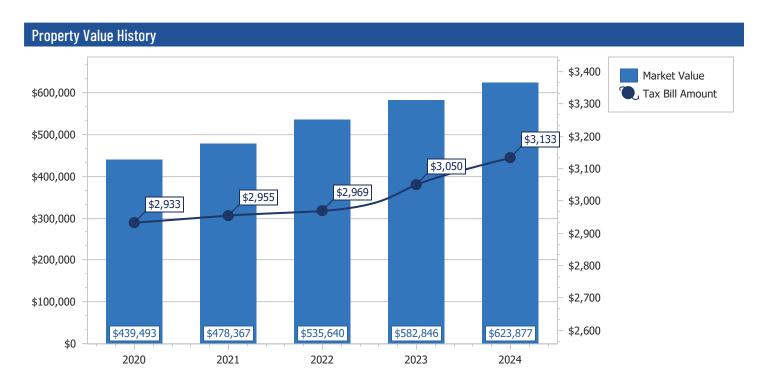

# **Property Record Card**

Parcel: 16-21-31-5CA-0000-0550

Property Address: 2050 TATRA ST OVIEDO, FL 32765
Owners: COYLE, KELLY A; COYLE, TERESA A

2025 Market Value \$639,941 Assessed Value \$285,226 Taxable Value \$234,504

2024 Tax Bill \$3,132.90 Tax Savings with Exemptions \$5,107.89

The 3 Bed/2 Bath Mobile/Manufactured Home property is 2,052 SF and a lot size of 11.97 Acres

| Parcel Information |                                        |  |  |
|--------------------|----------------------------------------|--|--|
| Parcel             | 16-21-31-5CA-0000-0550                 |  |  |
| Property Address   | 2050 TATRA ST<br>OVIEDO, FL 32765      |  |  |
| Mailing Address    | 2050 TATRA ST<br>OVIEDO, FL 32765-8839 |  |  |
| Subdivision        | SLAVIA COLONY COS SUBD                 |  |  |
| Tax District       | 01:County Tax District                 |  |  |
| DOR Use Code       | 02:Mobile/Manufactured Home            |  |  |
| Exemptions         | 00-HOMESTEAD (2000)                    |  |  |
| AG Classification  | No                                     |  |  |

| Value Summary                                       |                        |                          |  |  |
|-----------------------------------------------------|------------------------|--------------------------|--|--|
|                                                     | 2025 Working<br>Values | 2024 Certified<br>Values |  |  |
| Valuation Method                                    | Cost/Market            | Cost/Market              |  |  |
| Number of Buildings                                 | 4                      | 4                        |  |  |
| Depreciated Building Value                          | \$174,346              | \$156,732                |  |  |
| Depreciated Other Features                          | \$36,357               | \$37,907                 |  |  |
| Land Value (Market)                                 | \$429,238              | \$429,238                |  |  |
| Land Value Agriculture                              | \$0                    | \$0                      |  |  |
| Just/Market Value                                   | \$639,941              | \$623,877                |  |  |
| Portability Adjustment                              | \$0                    | \$0                      |  |  |
| Save Our Homes<br>Adjustment/Maximum<br>Portability | \$354,715              | \$346,689                |  |  |
| Non-Hx 10% Cap (AMD 1)                              | \$0                    | \$0                      |  |  |
| P&G Adjustment                                      | \$0                    | \$0                      |  |  |
| Assessed Value                                      | \$285,226              | \$277,188                |  |  |

| 2024 Certified Tax Summary  |            |  |
|-----------------------------|------------|--|
| Tax Amount w/o Exemptions   | \$8,240.79 |  |
| Tax Bill Amount             | \$3,132.90 |  |
| Tax Savings with Exemptions | \$5,107.89 |  |