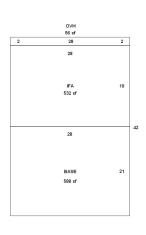

| Building Information |                  |  |
|----------------------|------------------|--|
| #                    | 1                |  |
| Use                  | MOBILE HOME      |  |
| Year Built*          | 2002             |  |
| Bed                  | 3                |  |
| Bath                 | 2.0              |  |
| Fixtures             | 6                |  |
| Base Area (ft²)      | 2052             |  |
| Total Area (ft²)     | 2340             |  |
| Constuction          | MOBILE HOMES AVG |  |
| Replacement Cost     | \$132,618        |  |
| Assessed             | \$103,442        |  |

<sup>2.0
6
2052
2340</sup>OBILE HOMES AVG
\$132,618
\$103,442

Building 1

BASE 2052 sf

Tuesday, March 25, 2025 2/5

<sup>\*</sup> Year Built = Actual / Effective

| Appendages          |            |
|---------------------|------------|
| Description         | Area (ft²) |
| OPEN PORCH FINISHED | 72         |
| OPEN PORCH FINISHED | 216        |

|                  | Building Information |
|------------------|----------------------|
| #                | 2                    |
| Use              | BARNS/SHEDS          |
| Year Built*      | 1980                 |
| Bed              |                      |
| Bath             |                      |
| Fixtures         | 0                    |
| Base Area (ft²)  | 899                  |
| Total Area (ft²) | 899                  |
| Constuction      | SIDING GRADE 3       |
| Replacement Cost | \$24,273             |
| Assessed         | \$18,447             |

<sup>20</sup> BASE 21 899 sf

Building 2

<sup>\*</sup> Year Built = Actual / Effective

| Building Information |                |  |
|----------------------|----------------|--|
| #                    | 3              |  |
| Use                  | BARNS/SHEDS    |  |
| Year Built*          | 2002           |  |
| Bed                  |                |  |
| Bath                 |                |  |
| Fixtures             | 0              |  |
| Base Area (ft²)      | 588            |  |
| Total Area (ft²)     | 1176           |  |
| Constuction          | SIDING GRADE 3 |  |
| Replacement Cost     | \$48,965       |  |
| Assessed             | \$44,803       |  |

Building 3

<sup>\*</sup> Year Built = Actual / Effective

| Appendages              |            |
|-------------------------|------------|
| Description             | Area (ft²) |
| INTERIOR FINISH AVERAGE | 532        |
| OVERHANG                | 56         |