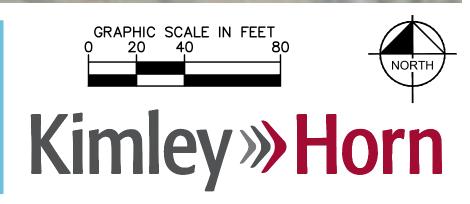

DATE 3/18/25

PROJECT NO. 149303006 TATRA STREET OVIEDO **AERIAL MAP** 

DESIGN ENGINEER: CHRISTOPHER C. LEPPERT

FLORIDA P.E. LICENSE NUMBER:

SHEET NUMBER

EX-1

DESIGNED BY GDM DRAWN BY GDM CHECKED BY CCL

Kimley» Horn
© 2025 KIMLEY-HORN AND ASSOCIATES, INC.
200 S ORANGE AVE., SUITE 600, ORLANDO FL, 32801
PHONE (407) 898–1511
WWW.KIMLEY-HORN.COM CA 35106