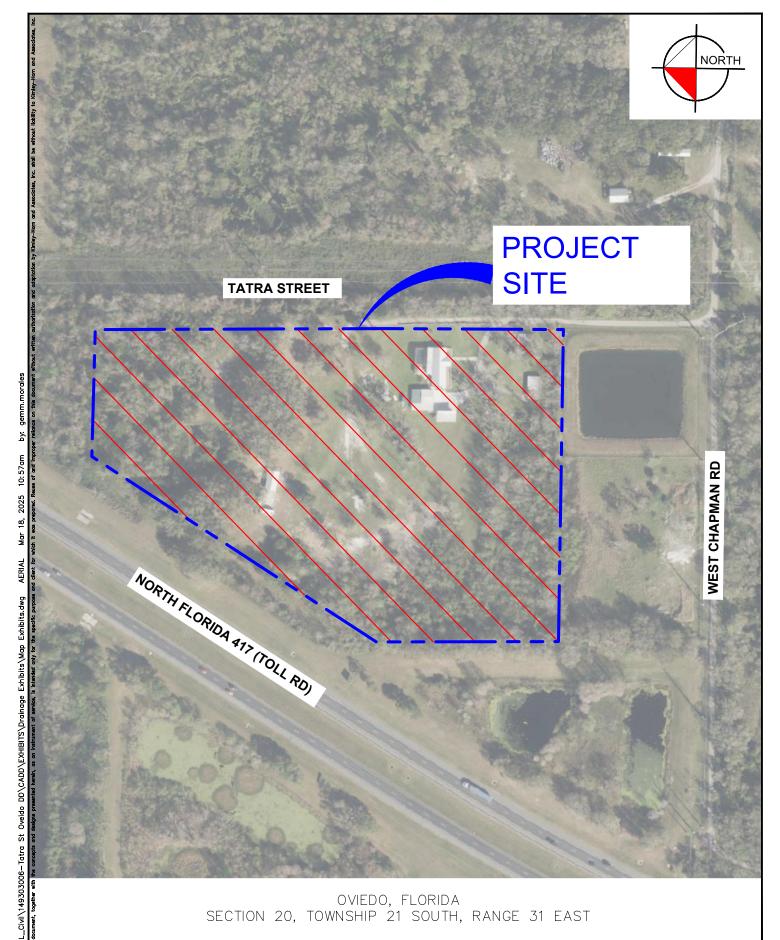

3/18/25

PROJECT NO. 149303006 TATRA STREET OVIEDO **LOCATION MAP** 

FLORIDA P.E. LICENSE NUMBER: 90200

EX-2