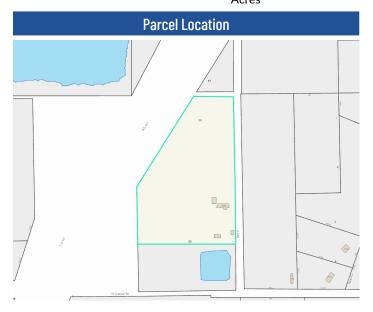

# **Property Record Card**

Parcel: 16-21-31-5CA-0000-0550

Property Address: 2050 TATRA ST OVIEDO, FL 32765
Owners: COYLE, KELLY A; COYLE, TERESA A

2025 Market Value \$639,941 Assessed Value \$285,226 Taxable Value \$234,504

#### **Legal Description**

N 1/2 OF LOT 55 & ALL LOT 56 (LESS EXPRESSWAY) SLAVIA COLONY COS SUBD PB 2 PG 71

| Taxes                              |           |               |           |
|------------------------------------|-----------|---------------|-----------|
| Taxing Authority                   | Assessed  | Exempt Amount | Taxable   |
| COUNTY GENERAL FUND                | \$285,226 | \$50,722      | \$234,504 |
| Schools                            | \$285,226 | \$25,000      | \$260,226 |
| FIRE                               | \$285,226 | \$50,722      | \$234,504 |
| ROAD DISTRICT                      | \$285,226 | \$50,722      | \$234,504 |
| SJWM(Saint Johns Water Management) | \$285,226 | \$50,722      | \$234,504 |