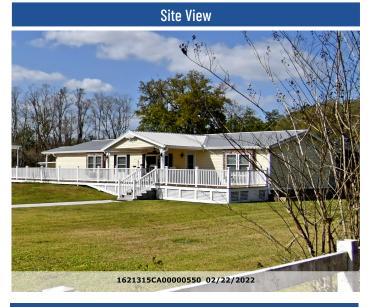

# **Property Record Card**

Parcel: 16-21-31-5CA-0000-0550

Property Address: 2050 TATRA ST OVIEDO, FL 32765
Owners: COYLE, KELLY A; COYLE, TERESA A

2025 Market Value \$639,941 Assessed Value \$285,226 Taxable Value \$234,504

2024 Tax Bill \$3,132.90 Tax Savings with Exemptions \$5,107.89

The 3 Bed/2 Bath Mobile/Manufactured Home property is 2,052 SF and a lot size of 11.97 Acres

| Parcel Information |                                        |  |  |
|--------------------|----------------------------------------|--|--|
| Parcel             | 16-21-31-5CA-0000-0550                 |  |  |
| Property Address   | 2050 TATRA ST<br>OVIEDO, FL 32765      |  |  |
| Mailing Address    | 2050 TATRA ST<br>OVIEDO, FL 32765-8839 |  |  |
| Subdivision        | SLAVIA COLONY COS SUBD                 |  |  |
| Tax District       | 01:County Tax District                 |  |  |
| DOR Use Code       | 02:Mobile/Manufactured Home            |  |  |
| Exemptions         | 00-HOMESTEAD (2000)                    |  |  |
| AG Classification  | No                                     |  |  |