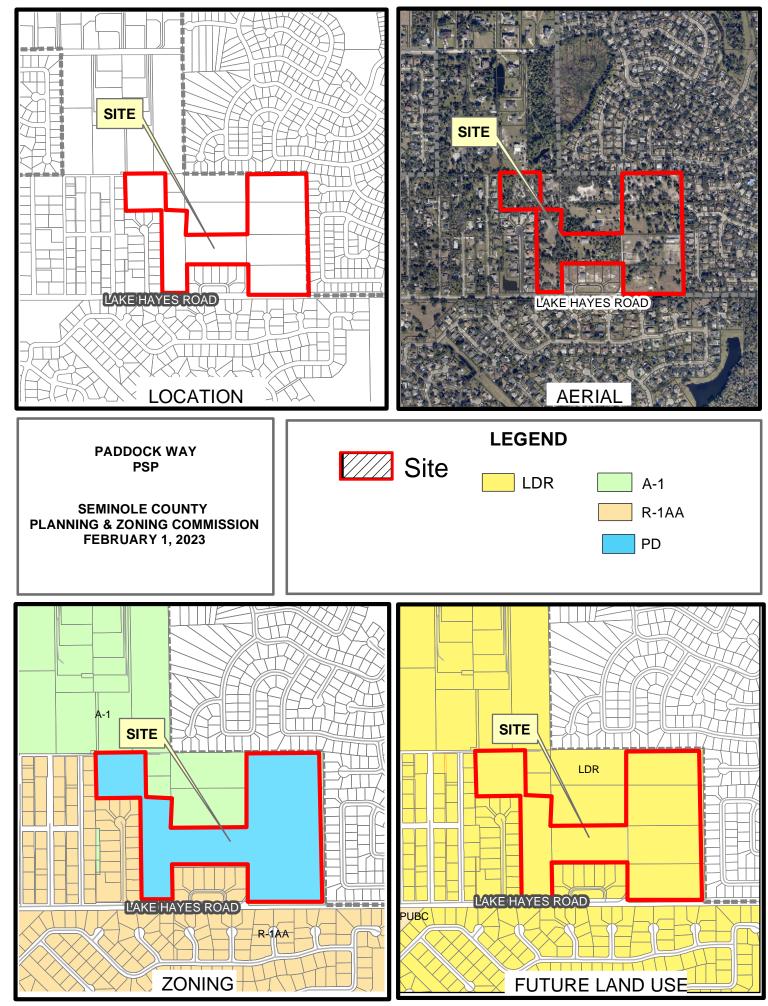

### Technical Review Items:

 Approve the Preliminary Subdivision Plan for the Paddock Way Subdivision containing eighty-seven (87) single-family residential lots on 34.23 acres zoned PD (Planned Development), located on the north side of Lake Hayes Road, approximately ½ mile east of Alafaya Trail; (DLC Paddock Way, LLC., Applicant) District1 -Dallari (Joy Giles, Project Manager)

### Title:

Approve the Preliminary Subdivision Plan for the Paddock Way Subdivision containing eighty-seven (87) single-family residential lots on 34.23 acres zoned PD (Planned Development), located on the north side of Lake Hayes Road, approximately ½ mile east of Alafaya Trail; (DLC Paddock Way, LLC., Applicant) District1 - Dallari (**Joy Giles, Project Manager**)

### Background:

The Applicant is requesting approval of the Paddock Way Preliminary Subdivision Plan (PSP). The PSP proposes eighty-seven (87) single-family residential lots on 34.23 acres with a maximum density of 2.54 dwelling units per net buildable acre. The development will be constructed in two (2) phases; the west phase will provide a minimum lot size of 10,800 square feet and the east phase will provide a minimum lot size of 8,400 square feet, which is consistent with the existing Low Density Residential Future Land Use designation and the PD (Planned Development) zoning classification.

The PSP complies with all the conditions of the Paddock Way PD Master Development Plan, Development Order, and Chapter 35 of the Seminole County Land Development Code.

All internal roads will be private, and utilities will be provided by Seminole County.