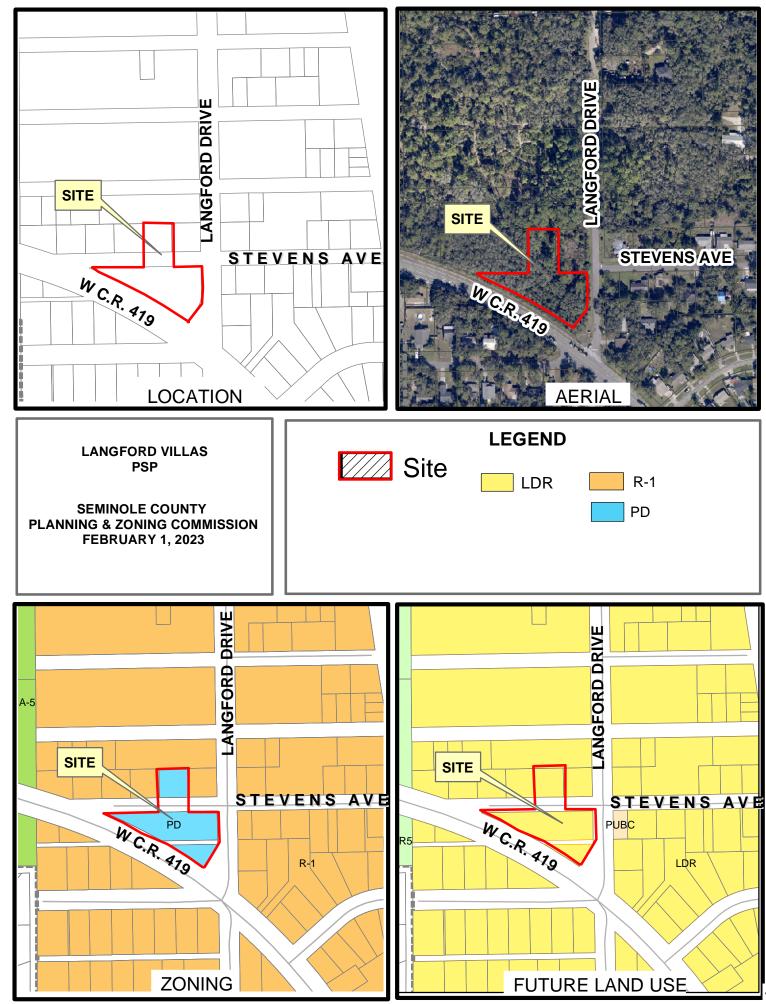

### Title:

Approve the Preliminary Subdivision Plan for the Langford Villas Subdivision containing eight (8) single-family residential lots on 1.16 acres zoned PD (Planned Development), located at the northwest corner of C.R. 419 and Langford Drive; (Oakwood Construction, Applicant) District1 - Dallari (Joy Giles, Project Manager)

### Background:

The Applicant is requesting approval of the Langford Villas Preliminary Subdivision Plan (PSP). The PSP proposes eight (8) single-family residential lots on 1.16 acres with a maximum density of 6.9 dwelling units per net buildable acre and a minimum lot size of 3,060 square feet.

The subject property has a Low Density Residential Future Land Use designation, which allows a maximum density of four (4) dwelling units per net buildable acre, with a density bonus allowing seven (7) dwelling units per net buildable acre for affordable and workforce housing. Under Policy FLU 10.1, density bonus incentives along with a reduced minimum lot size and reduced building setbacks are permitted when a percentage of the proposed units qualify as workforce housing.

The PSP complies with all the conditions of the Langford Villas PD Master Development Plan, Development Order, and Chapter 35 of the Seminole County Land Development Code.

All roads are public, and utilities will be provided by Florida Governmental Utility Authority (FGUA).