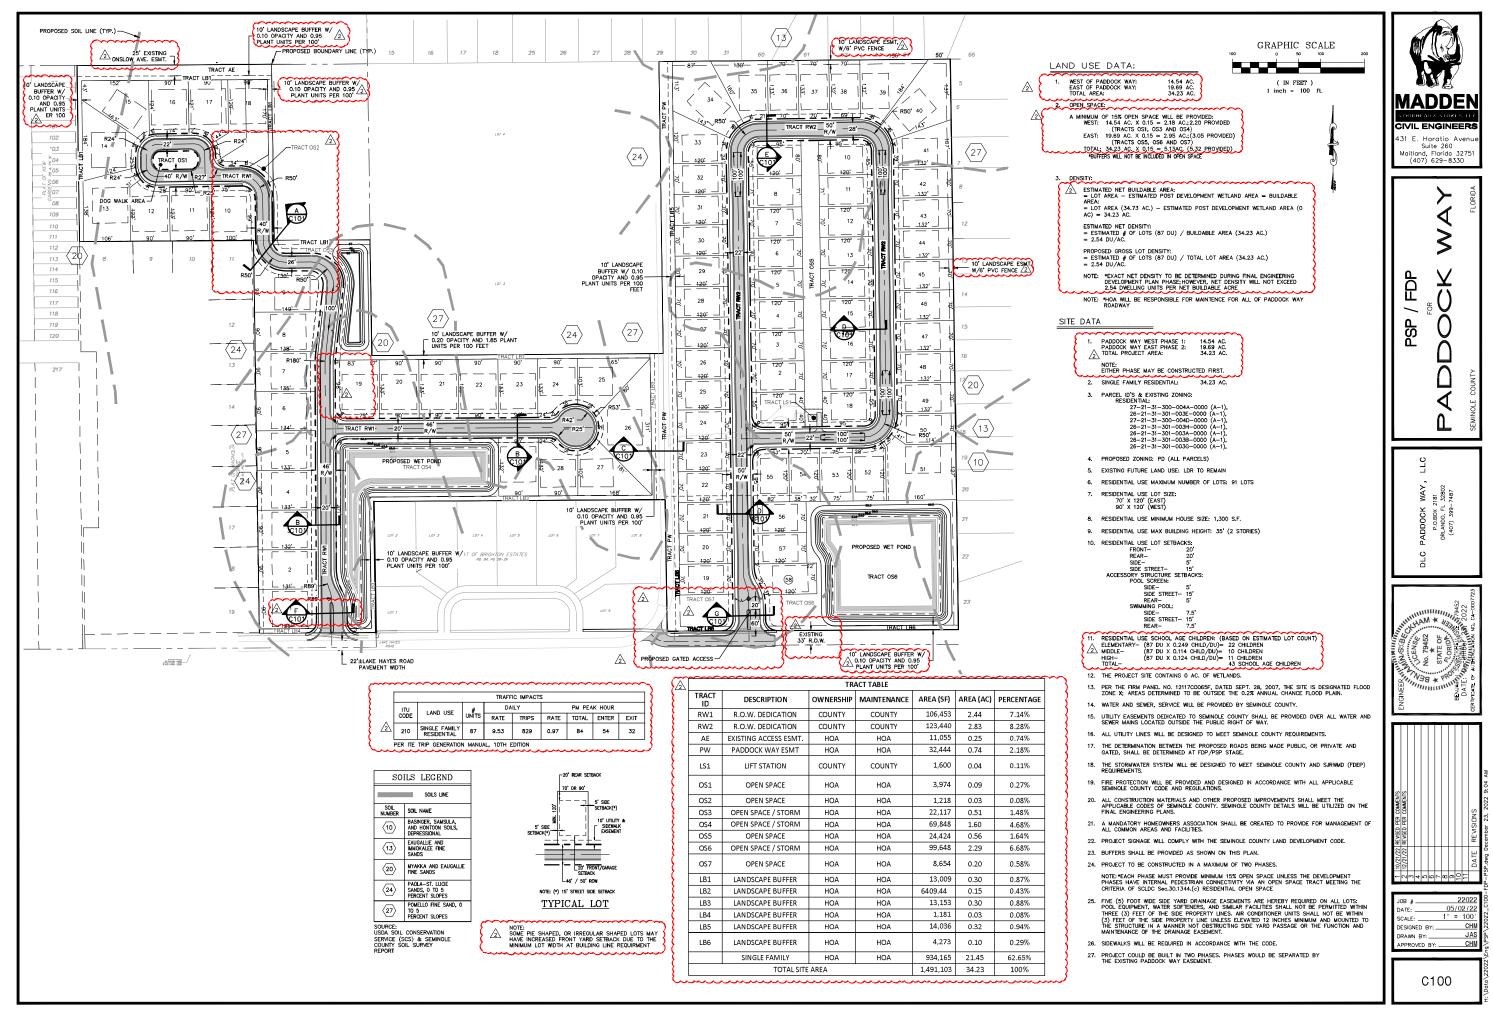

### Technical Review Items:

 Approve the Preliminary Subdivision Plan for the Paddock Way Subdivision containing eighty-seven (87) single-family residential lots on 34.23 acres zoned PD (Planned Development), located on the north side of Lake Hayes Road, approximately ½ mile east of Alafaya Trail; (DLC Paddock Way, LLC., Applicant) District1 -Dallari (Joy Giles, Project Manager)

### Background:

The Applicant is requesting approval of the Paddock Way Preliminary Subdivision Plan (PSP). The PSP proposes eighty-seven (87) single-family residential lots on 34.23 acres with a maximum density of 2.54 dwelling units per net buildable acre. The development will be constructed in two (2) phases; the west phase will provide a minimum lot size of 10,800 square feet and the east phase will provide a minimum lot size of 8,400 square feet, which is consistent with the existing Low Density Residential Future Land Use designation and the PD (Planned Development) zoning classification.

The PSP complies with all the conditions of the Paddock Way PD Master Development Plan, Development Order, and Chapter 35 of the Seminole County Land Development Code.

All internal roads will be private, and utilities will be provided by Seminole County.