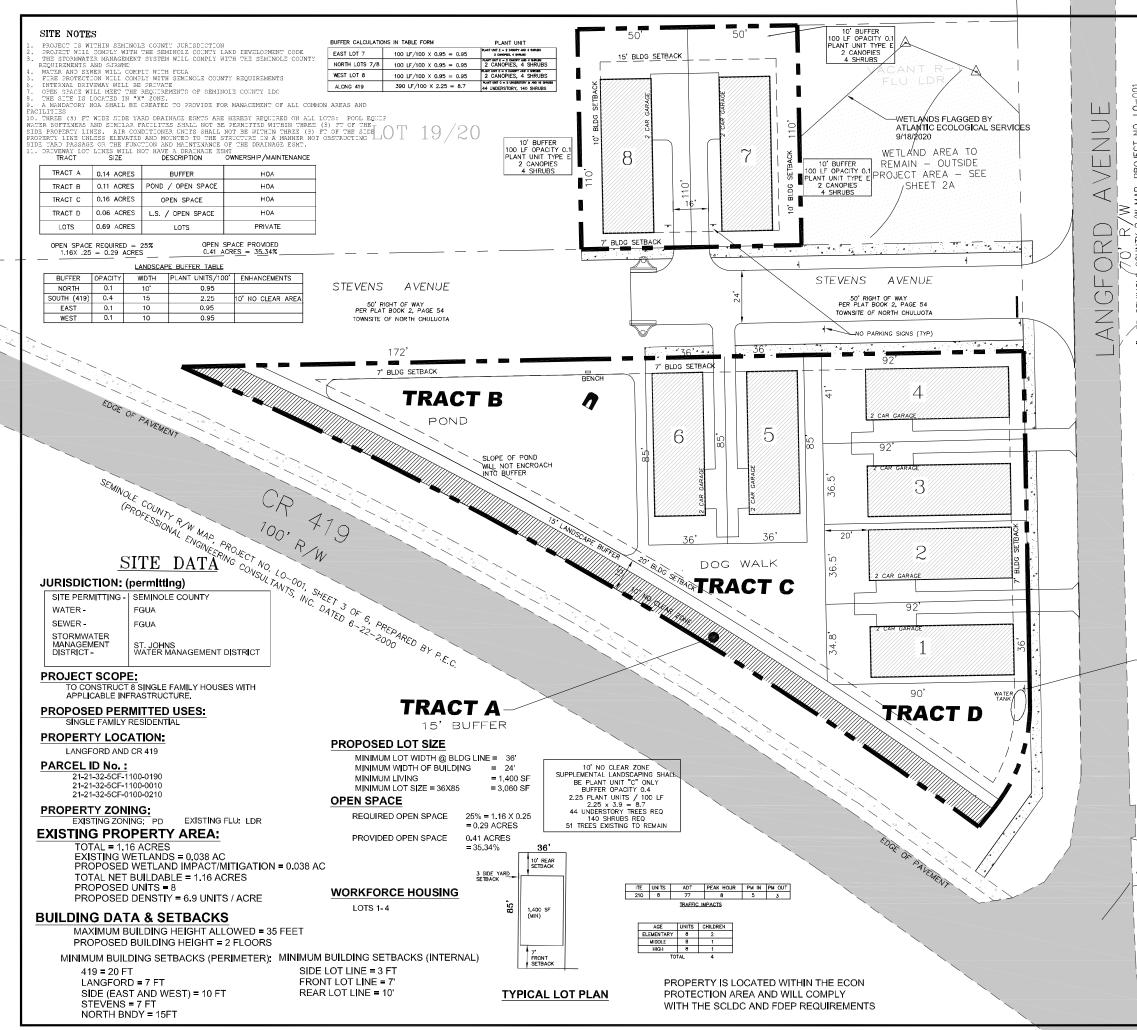

### Background:

The Applicant is requesting approval of the Langford Villas Preliminary Subdivision Plan (PSP). The PSP proposes eight (8) single-family residential lots on 1.16 acres with a maximum density of 6.9 dwelling units per net buildable acre and a minimum lot size of 3,060 square feet.

The subject property has a Low Density Residential Future Land Use designation, which allows a maximum density of four (4) dwelling units per net buildable acre, with a density bonus allowing seven (7) dwelling units per net buildable acre for affordable and workforce housing. Under Policy FLU 10.1, density bonus incentives along with a reduced minimum lot size and reduced building setbacks are permitted when a percentage of the proposed units qualify as workforce housing.

The PSP complies with all the conditions of the Langford Villas PD Master Development Plan, Development Order, and Chapter 35 of the Seminole County Land Development Code.

All roads are public, and utilities will be provided by Florida Governmental Utility Authority (FGUA).

### Staff Recommendation:

Staff recommends approval of the Preliminary Subdivision Plan for the Langford Villas Subdivision.

Date: 12/28/2022