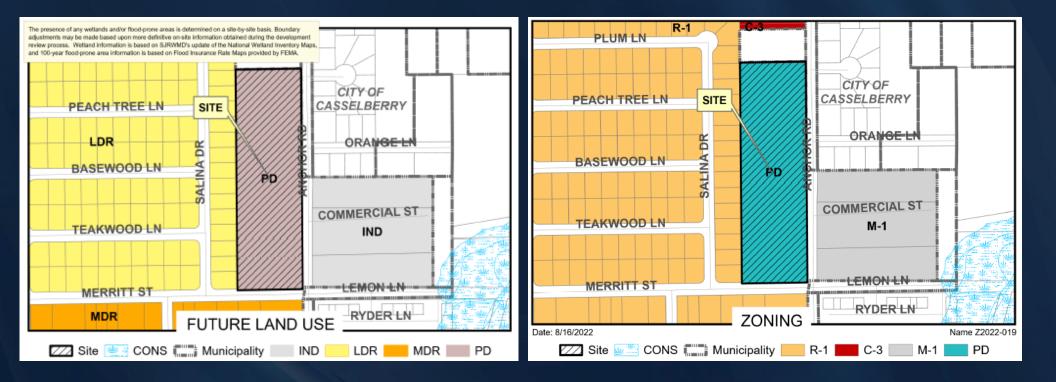

# STORE SPACE ALTAMONTE PD MAJOR AMENDMENT

- Project: Store Space Altamonte
- Applicant: Rob Consolvo
- Request: Consider a Rezone from PD (Planned Development) to PD (Planned Development) for a proposed self storage development on approximately 6.85 acres, located approximately <sup>1</sup>/<sub>4</sub> mile west of US Hwy 17-92, at the corner of Anchor Rd and Merritt St.

### Staff Recommendation:

Recommend the Board of County Commissioners adopt the proposed Ordinance enacting a Rezone from PD (Planned Development) to PD (Planned Development) and approve the associated Development Order and Master Development Plan for 6.85 acres, located approximately <sup>1</sup>/<sub>4</sub> mile west of Hwy 17-92, at the corner of Anchor Rd and Merritt St.