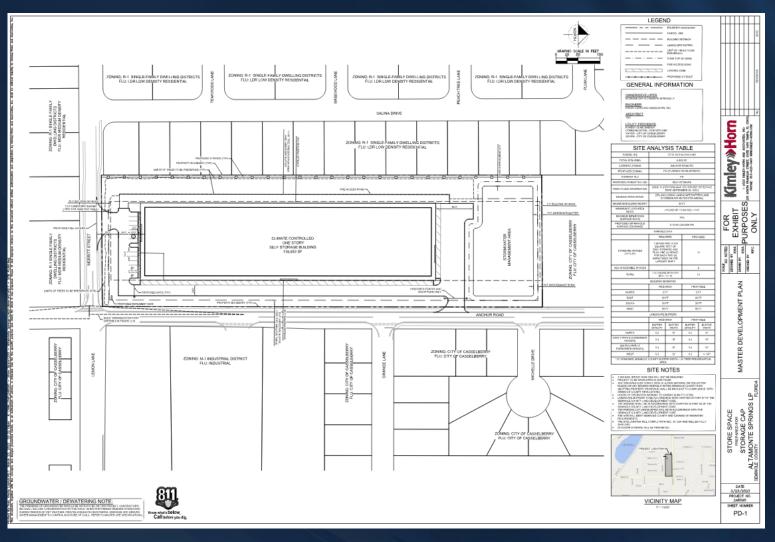

# STORE SPACE ALTAMONTE PD MAJOR AMENDMENT

- Project: Store Space Altamonte
- Applicant: Rob Consolvo
- Request: Consider a Rezone from PD (Planned Development) to PD (Planned Development) for a proposed self storage development on approximately 6.85 acres, located approximately <sup>1</sup>/<sub>4</sub> mile west of US Hwy 17-92, at the corner of Anchor Rd and Merritt St.

### Staff Recommendation:

Recommend the Board of County Commissioners adopt the proposed Ordinance enacting a Rezone from PD (Planned Development) to PD (Planned Development) and approve the associated Development Order and Master Development Plan for 6.85 acres, located approximately <sup>1</sup>/<sub>4</sub> mile west of Hwy 17-92, at the corner of Anchor Rd and Merritt St.