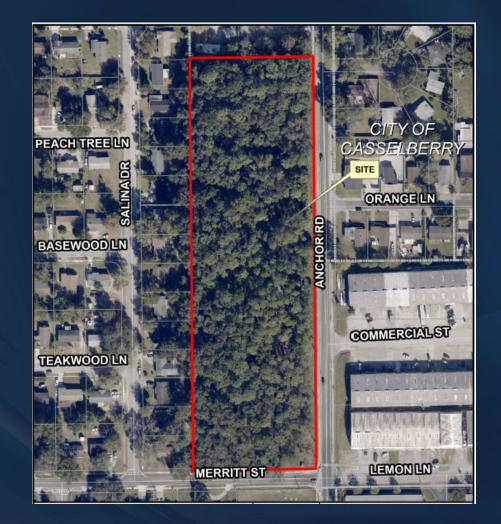

# STORE SPACE ALTAMONTE PD MAJOR AMENDMENT

- Project: Store Space Altamonte
- Applicant: Rob Consolvo
- Request: Consider a Rezone from PD (Planned Development) to PD (Planned Development) for a proposed self storage development on approximately 6.85 acres, located approximately <sup>1</sup>/<sub>4</sub> mile west of US Hwy 17-92, at the corner of Anchor Rd and Merritt St.

### Staff Recommendation:

Recommend the Board of County Commissioners adopt the proposed Ordinance enacting a Rezone from PD (Planned Development) to PD (Planned Development) and approve the associated Development Order and Master Development Plan for 6.85 acres, located approximately <sup>1</sup>/<sub>4</sub> mile west of Hwy 17-92, at the corner of Anchor Rd and Merritt St.