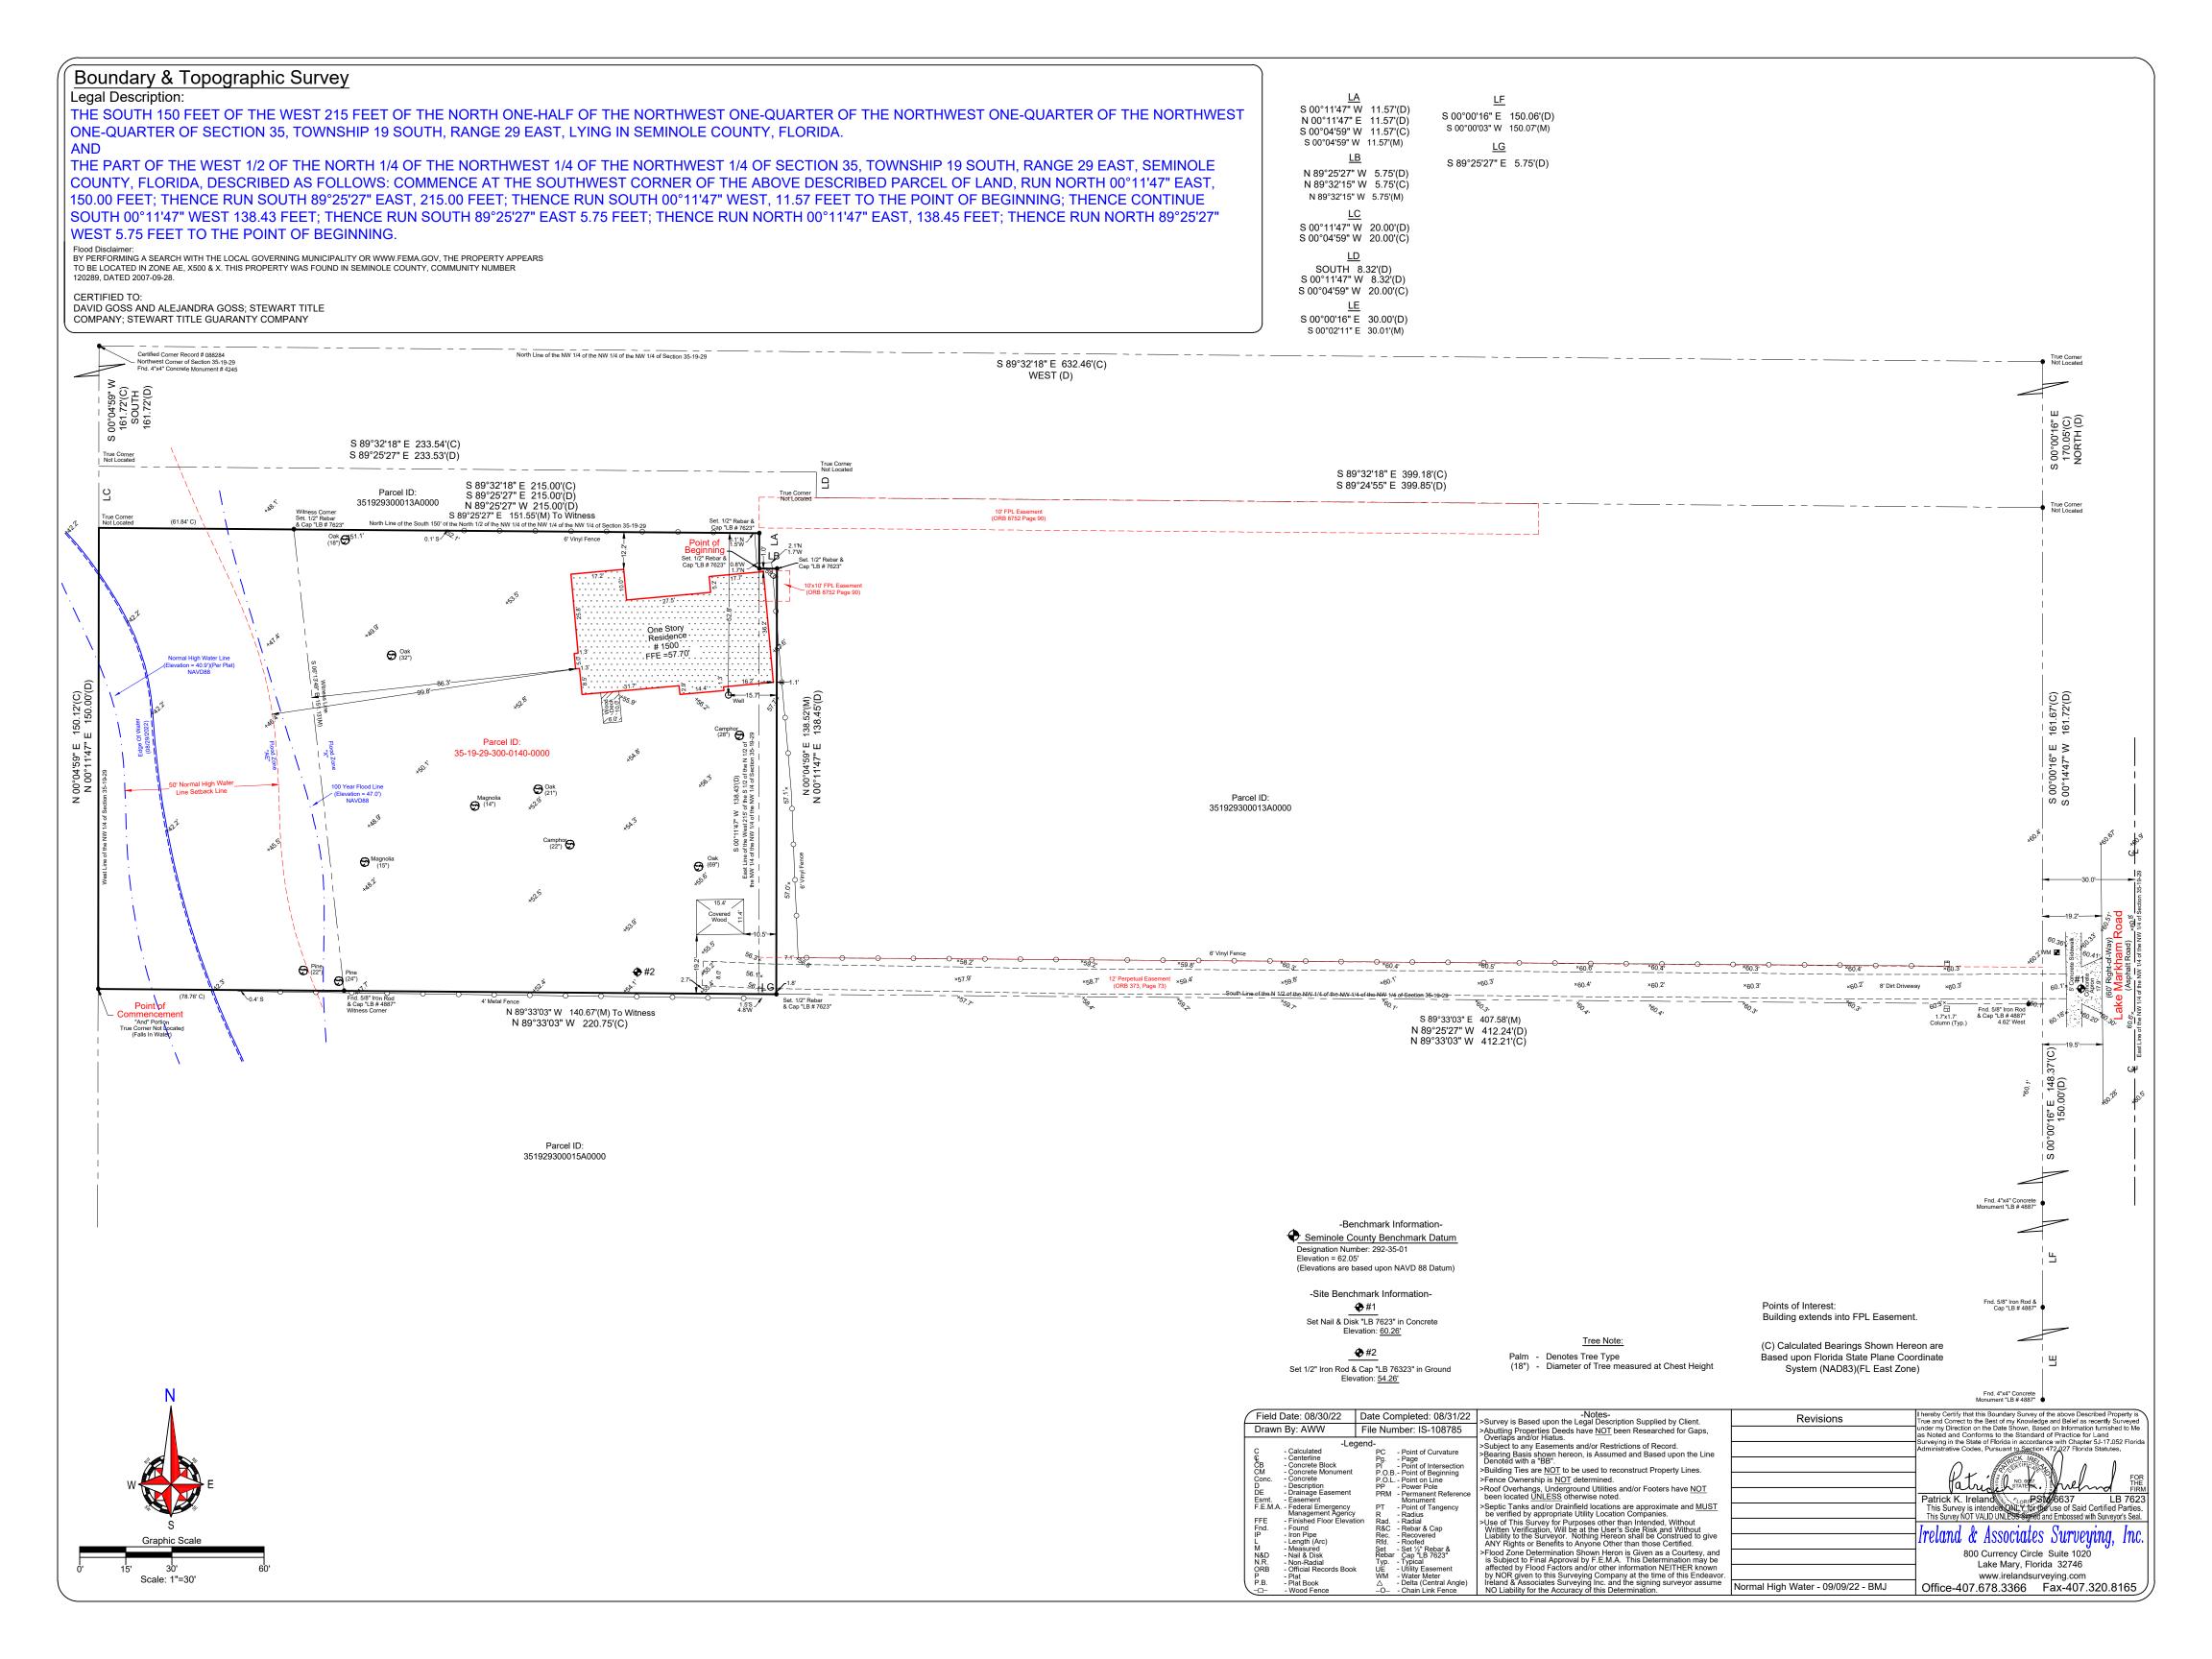

## **Legal Description**

2022 Certified Tax Summary

SEC 35 TWP 19S RGE 29E

BEG SW COR OF N 1/2 OF NW 1/4 OF NW 1/4 RUN N 150 FT E 215 FT S 11.57 FT E 5.75 FT S 138.45 FT W TO BEG

| Taxes                              |                  |               |               |
|------------------------------------|------------------|---------------|---------------|
| Taxing Authority                   | Assessment Value | Exempt Values | Taxable Value |
| ROAD DISTRICT                      | \$454,885        | \$0           | \$454,885     |
| SJWM(Saint Johns Water Management) | \$454,885        | \$0           | \$454,885     |
| FIRE                               | \$454,885        | \$0           | \$454,885     |
| COUNTY GENERAL FUND                | \$454,885        | \$0           | \$454,885     |
| Schools                            | \$454,885        | \$0           | \$454,885     |

| Land               |          |        |       |             |            |
|--------------------|----------|--------|-------|-------------|------------|
| Method             | Frontage | Depth  | Units | Units Price | Land Value |
| FRONT FOOT & DEPTH | 150.00   | 215.00 | 0     | \$2,500.00  | \$393,750  |