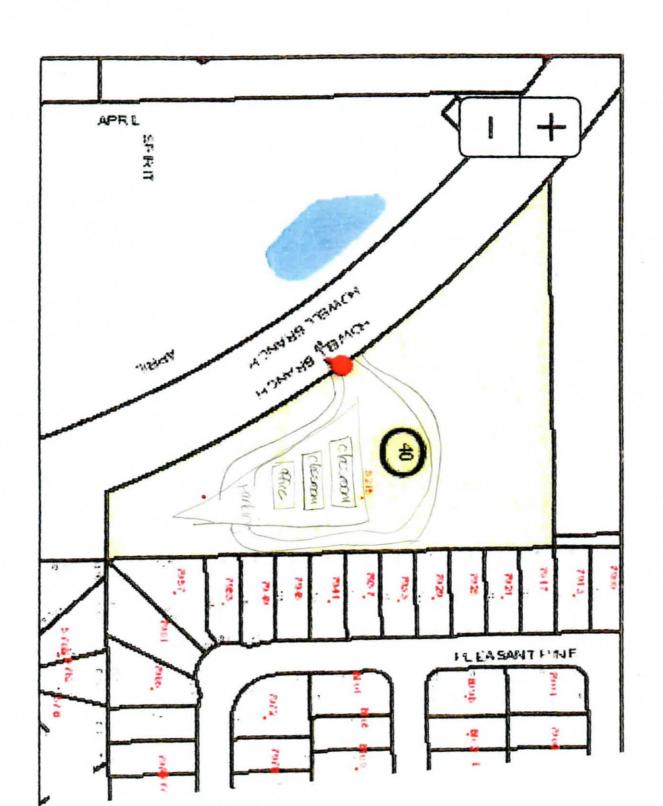

LOCATION:

Howell Branch

Revised Oct 2020

ZONING:

□ PROPERTY APPRAISER SHEET □ PRIOR REVIEWS:

December 12, 2022

Re: Parcel # 35-21-30-300-0400-0000

5215 Howell Branch Rd., Winter Park, FL 32792

The property is ~4.1 acres and currently has 2 small older homes that are rented. If approved, Arbor School would like to do the following:

- Phase 1 2023
  - a. Tear down the existing buildings
  - b. Place modular buildings on the site to house our high school program. These would include building 12 classrooms, offices, and restroom facilities. These buildings would be placed on the area labeled parking lot/open field.
  - c. Fence and gate the property
- 2. Phase 2 2025
  - Build a 2-story educational building of approximately 20,000 sq. ft. to house the high school/middle school programs
  - b. Remove the modular buildings
  - c. Complete the driveway work to add a driveway, parking lot, etc.
- 3. Phase 3 2026
  - a. Build a 2 story administrative building that would include administration offices on the first floor and additional classrooms, and meeting rooms on the 2<sup>nd</sup> floor
- 4. Phase 4 2027
  - a. Complete the building with a 2<sup>nd</sup> wing that would be a 2-story educational building of approximately 20,000 sq feet for classrooms and therapy rooms. This building would house VPK – 7<sup>th</sup> grade.
  - Add an accessible playground to a portion of the open field, leaving the rest for PE classes and other outside events.