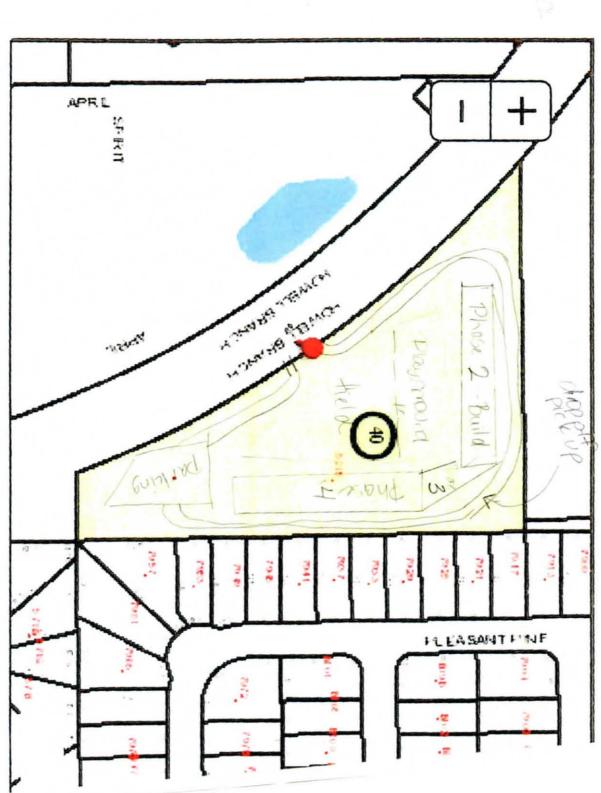

The property is ~4.1 acres and currently has 2 small older homes that are rented. If approved, Arbor School would like to do the following:

- Phase 1 2023
  - a. Tear down the existing buildings
  - b. Place modular buildings on the site to house our high school program. These would include building 12 classrooms, offices, and restroom facilities. These buildings would be placed on the area labeled parking lot/open field.
  - c. Fence and gate the property
- 2. Phase 2 2025
  - Build a 2-story educational building of approximately 20,000 sq. ft. to house the high school/middle school programs
  - b. Remove the modular buildings
  - c. Complete the driveway work to add a driveway, parking lot, etc.
- 3. Phase 3 2026
  - a. Build a 2 story administrative building that would include administration offices on the first floor and additional classrooms, and meeting rooms on the 2<sup>nd</sup> floor
- 4. Phase 4 2027
  - a. Complete the building with a 2<sup>nd</sup> wing that would be a 2-story educational building of approximately 20,000 sq feet for classrooms and therapy rooms. This building would house VPK – 7<sup>th</sup> grade.
  - Add an accessible playground to a portion of the open field, leaving the rest for PE classes and other outside events.