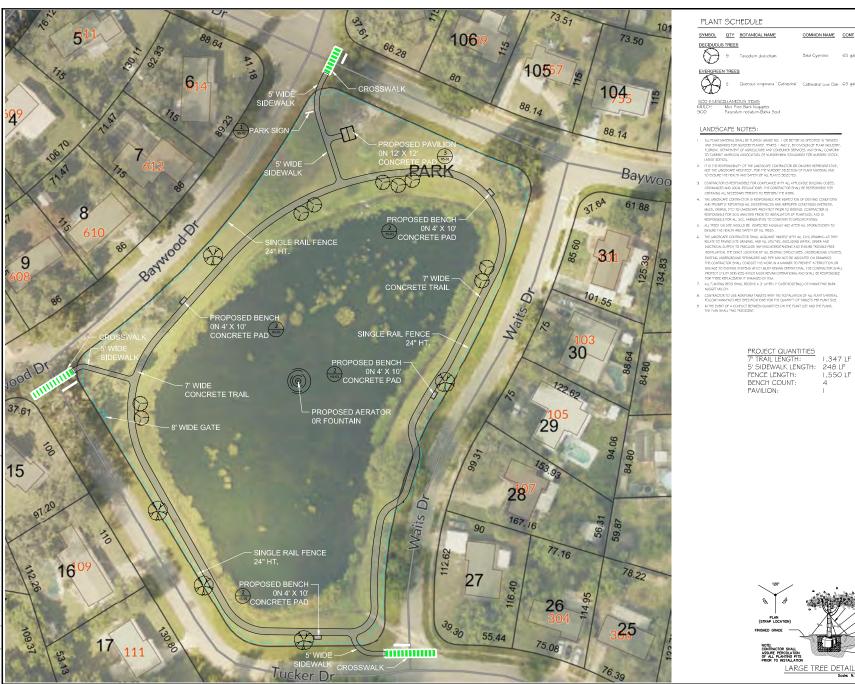

COMMON NAME CONT CAL SIZE REMARKS 65 gal 3°Cal 12° HT. 4' Min. Spr.

5 Quercus virginiana "Cathedral" Cathedral Live Oak G5 gal 3'Cal | 2" HT.

ALI PLANT MATERIAL SHALL BE FLORIDA GRADE NO. LOR BETTER AS SPECIFICO IN YORADE AND GRADUATED FOR NUMBERS FLANTS; FARTS LANCE, BY DIMINION OF FLANT INCOST FLORIDA, DEPARTMENT OF AGRICULTURE AND CONSUMER SERVICES, AND SHALL COMPORTO CHRISTIA MATERIAL ASSOCIATION OF MATERIAL STREAMS FOR NUMBERS ASSOCIATION.

- G. THE LANDSCAPE CONTRACTOR SHALL ACQUAINT HIMSELF WITH ALL CIVIL DRAWING AS THE RELATE TO PAYING SITE GRADING, AND ALL UTILITIES, INCLUDING WATER, SEWER AND ELECTRICAL SUPPLY TO PRECLUDE ANY MISLINDERSTANDING AND ENSURE TROUBLE PREC. INSTALLATION, THE EXACT LOCATION OF ALL EXSTING STRUCTURES, UNDERSECUND LITLITIE EXISTING UNDERSECUND SPRINKLERS AND FIFE MAY NOT BE INDICATED ON DRAWINGS.

PROJECT QUANTITIES 7' TRAIL LENGTH: 5' SIDEWALK LENGTH: 248 LF FENCE LENGTH: BENCH COUNT:

1,347 LF 1,550 LF 4

Seminole County Florida

Leisure Services Greenways & Natural Lands 100 E 1st Street Sanford, FL 32771 PH: (407) 665-2001

CONSULTANTS

CARL J. KELLY JR., RLA

PROJECT NO. DESIGNED BY CJK CHECKED BY CJK 06/25/24 DATE

ISSUED FOR:

RAWING SCALE

SCALE: 1"=30'-0"

DRAWING TITLE

SITE PLAN

MULCH, 3" MIN., 1" OVER

SOIL BERM TO HOLD WATER, 6" TYP.

PREPARE PLANTING SOIL AS SPECIFIED

6" CLEAN COURSE BUILDERS SAND

Scale: N.T.S. SP-01

DRAWING NUMBER SP-01

sheet 01 or 01

Invoice 59803