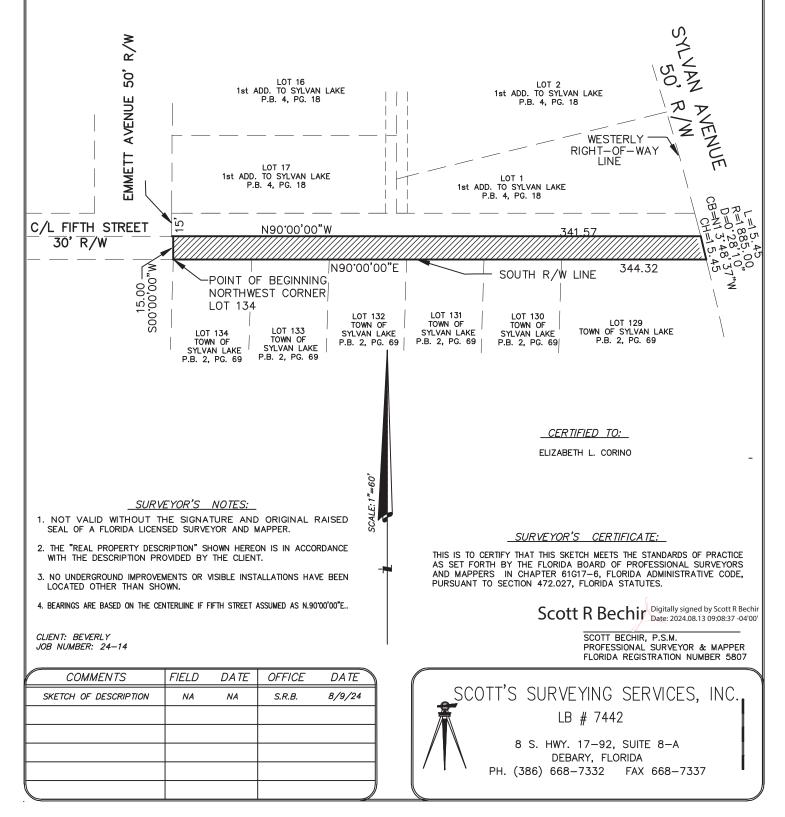

## " SKETCH OF DESCRIPTION "

"REAL PROPERTY DESCRIPTION"

RIGHT OF WAY TO BE VACATED

THE SOUTH ONE HALF OF THE RIGHT OF WAY FOR FIFTH STREET BEING 15.00 FEET WIDE AND LYING ADJACENT TO LOTS 129 THROUGH 134, TOWN OF SYLVAN LAKE ACCORDING TO THE PLAT THEREOF AS RECORDED IN PLAT BOOK 2, PAGE 69, OF THE PUBLIC RECORDS OF SEMINOLE COUNTY, FLORIDA; BEING DESCRIBED AS FOLLOWS; BEGIN AT THE SOUTHWEST CORNER OF LOT 134; THENCE RUN N.90'00'00"E. ALONG THE SOUTH RIGHT-OF-WAY OF FIFTH STREET 344.32 FEET TO THE WESTERLY RIGHT-OF-WAY OF SYLVAN AVENUE SAID POINT LIES ON A CURVE CONCAVE WESTERLY HAVING A RADIUS OF 1885.00 FEET, A CENTRAL ANGLE OF 00'28'10", A CHORD BEARING OF N.13'48'37"W., A CHORD DISTANCE OF 15.45 FEET THENCE RUN NORTHWESTERLY AN ARC DISTANCE OF 15.45 FEET; THENCE RUN N.90'00'00"W., 15.00 FEET TO THE POINT OF BEGINNING.