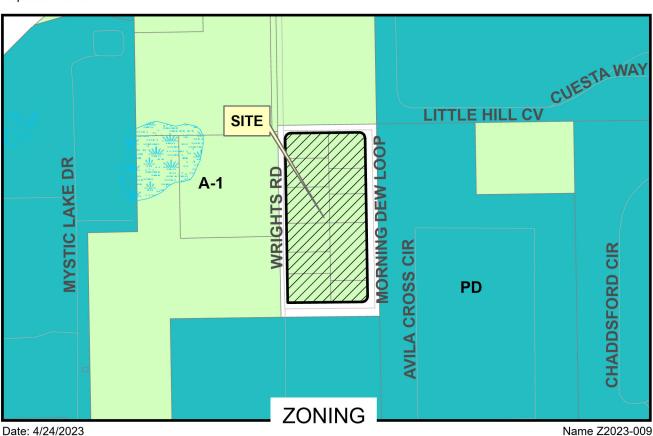

## **Public Hearing Items:**

- 1. Tri State Towing PD Rezone Consider a Rezone from A-1 (Agriculture) to PD (Planned Development) for a proposed warehouse/office on approximately 0.92 acres, located on the west side of W SR 426, approximately 800 feet north of Connection Point; (Z2023-010) (Brian Taylor, Applicant) District1 Dallari (Annie Sillaway, Project Manager).
- 2. Whealey Acres Administrative Small Scale Future Land Use Map Amendment and Rezone Consider a Small Scale Future Land Use Map Amendment from Commercial to Low Density Residential and a Rezone from A-1 (Agriculture) to R-1A (Single Family Dwelling) for eleven (11) existing single-family residential lots on approximately 3.7 acres, located north of W SR 426 and southeast of SR 417; (Z2023-09/04.23SS.01) (Seminole County Development Services, Applicant) District1 Dallari (Maya Athanas, Project Manager).

The subject property has an Industrial Future Land Use designation, which permits a maximum Floor Area Ratio (F.A.R.) of 0.65. The Future Land Use and Zoning designations of the surrounding area are as follows:

East: W SR 426

Future Land Use: Office and Medium Density Residential Zoning: OP (Office) and R-1AA (Single Family Dwelling)

West: Future Land Use: Industrial

Zoning: PD (Oviedo Commerce Center)

North: Future Land Use: Industrial

Zoning: PD (Oviedo Commerce Center)

South: Future Land Use: Industrial

Zoning: A-1 (Agriculture)