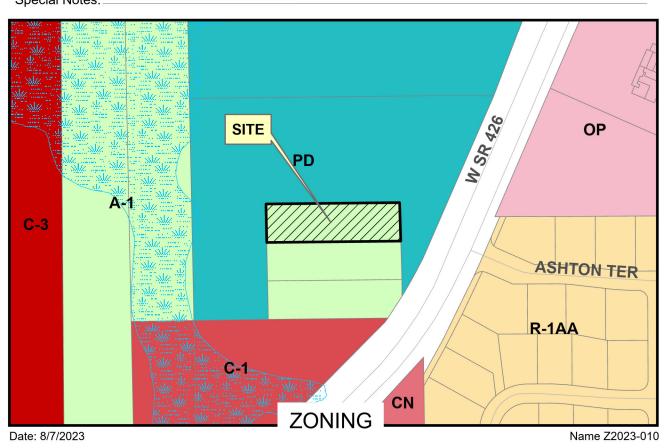

The subject property has an Industrial Future Land Use designation, which permits a maximum Floor Area Ratio (F.A.R.) of 0.65. The Future Land Use and Zoning designations of the surrounding area are as follows:

East: W SR 426

Future Land Use: Office and Medium Density Residential Zoning: OP (Office) and R-1AA (Single Family Dwelling)

West: Future Land Use: Industrial

Zoning: PD (Oviedo Commerce Center)

North: Future Land Use: Industrial

Zoning: PD (Oviedo Commerce Center)

South: Future Land Use: Industrial

Zoning: A-1 (Agriculture)

Date: 8/7/2023 Name Z2023-010SiteMap

Site CONS COM IND MDR OFF

Applicant: Brian Taylor

Physical STR: 29-21-31

Gross Acres: 0.9+/- BCC District: 1

Existing Use: vacant
Special Notes:

ZZZ Site CONS

|        | Amend/Rezone # | From | То |
|--------|----------------|------|----|
| FLU    | ī              | -    | -  |
| Zoning | Z2023-010      | A-1  | PD |