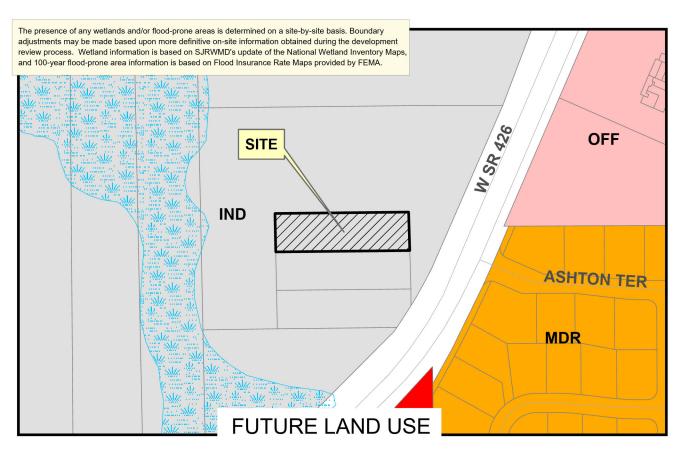

The subject property has an Industrial Future Land Use designation, which permits a maximum Floor Area Ratio (F.A.R.) of 0.65. The Future Land Use and Zoning designations of the surrounding area are as follows:

East: W SR 426

Future Land Use: Office and Medium Density Residential Zoning: OP (Office) and R-1AA (Single Family Dwelling)

West: Future Land Use: Industrial

Zoning: PD (Oviedo Commerce Center)

North: Future Land Use: Industrial

Zoning: PD (Oviedo Commerce Center)

South: Future Land Use: Industrial

Zoning: A-1 (Agriculture)