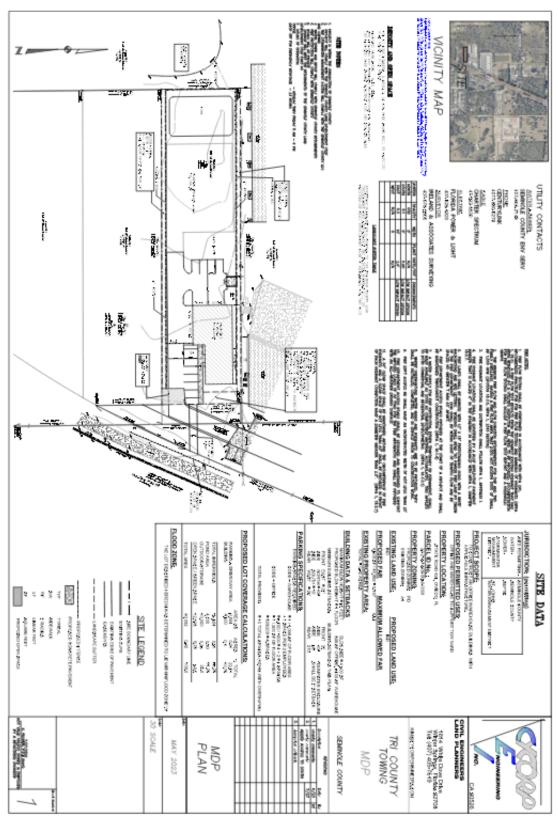

## **Background:**

The Applicant proposes to develop the subject property as an office and warehouse with the accessory use of a tow yard. The Master Development Plan includes 800 square feet of office and 3,500 square feet of warehouse, for a maximum building size of 4,300 square feet and a maximum building height of thirty-five (35) feet. Approximately 10,000

## File Number: 2023-943

square feet of the subject site will be utilized as outdoor vehicle storage for a towing company. The tow yard will be located behind the proposed building, completely enclosed by a six (6) foot high opaque fence.

## **Buffers:**

The Applicant proposes a fifteen (15) foot wide buffer along a portion of the east perimeter and a five (5) foot wide buffer along the north and south, and no buffer along the west perimeter. Buffer components will be established at Final Development Plan.

# Open Space:

Twenty (20) percent common usable open space will be provided on the subject property.

# DENSITY AND OPEN SPACE

SITE NOTES

ROADS WILL BE PRIVATE

DEVELOPMENT CODE PART 65

7. HOURS OF OPERATION:

PER PD REQUIREMENTS, A MINIMUM OF 20% OPEN SPACE WILL BE PROVIDED 0.92 ACRES = 0.18 ACRES

PROPOSED OPEN SPACE = 0.30 (33%)

# **BUILDING DATA & SETBACKS**

MAXIMUM BLDG HEIGHT = 35 FEET BLDG SIZE = 4,300 SFPROPOSED BLDG HEIGHT = 1 FLOOR 800 SF OFFICE, 3500 SF WAREHOUSE

MINIMUM BUILDING SETBACKS: BUILDING SETBACKS THIS PLAN:

FRONT EAST = 25' FRONT 25' NORTH = 10'\* SIDE 10'\* \*DUMPSTER ENCLOSURE SIDE 38' SOUTH = 10' SHALL BE 5' SETBACK

# PROPOSED LOT COVERAGE CALCULATIONS:

| PARKING & DRIVEWAY AREA<br>BUILDING | AREA (sf)<br>9,004<br>4,300 | ACRES<br>0.21<br>0.1 | % TOTAL<br>22.51<br>10.75 |
|-------------------------------------|-----------------------------|----------------------|---------------------------|
| TOTAL IMPERVIOUS                    | 13,304                      | 0.31                 | 33.25                     |
| POND AREA                           | 4,500                       | 0.10                 | 11.25                     |
| OUTDOOR STORAGE                     | 10,000                      | 0.23                 | 25.0                      |
| OPEN SPACE / GREEN SPACE            | 12,198                      | 0.28                 | 30.5                      |
| TOTAL AREA                          | 40,002                      | 0.92                 | 100.0                     |