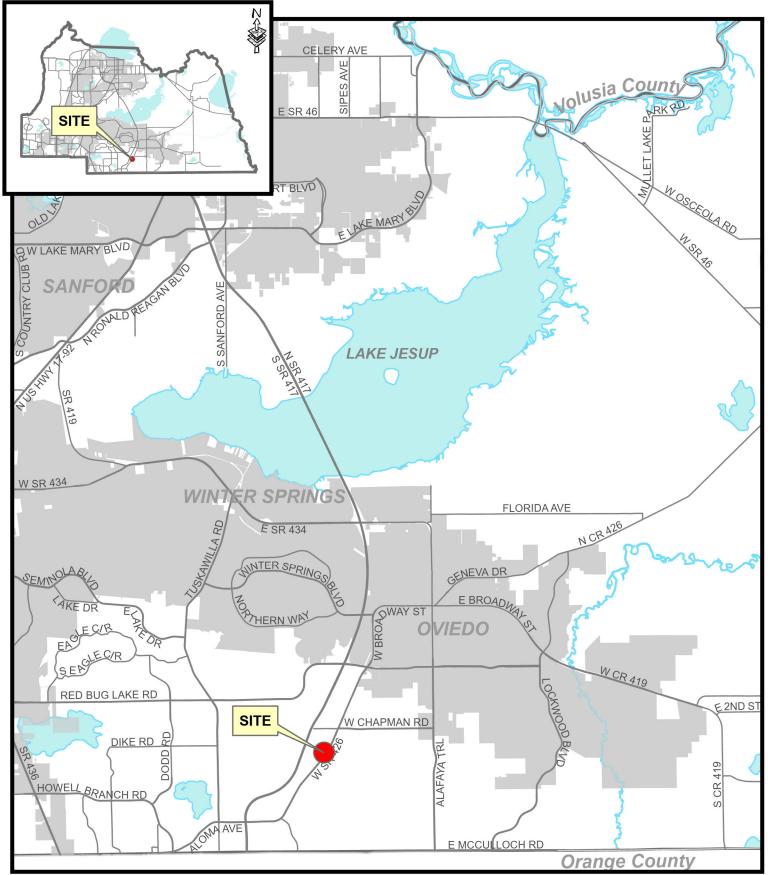

## **Public Hearing Items:**

- 1. Tri State Towing PD Rezone Consider a Rezone from A-1 (Agriculture) to PD (Planned Development) for a proposed warehouse/office on approximately 0.92 acres, located on the west side of W SR 426, approximately 800 feet north of Connection Point; (Z2023-010) (Brian Taylor, Applicant) District1 Dallari (Annie Sillaway, Project Manager).
- 2. Whealey Acres Administrative Small Scale Future Land Use Map Amendment and Rezone Consider a Small Scale Future Land Use Map Amendment from Commercial to Low Density Residential and a Rezone from A-1 (Agriculture) to R-1A (Single Family Dwelling) for eleven (11) existing single-family residential lots on approximately 3.7 acres, located north of W SR 426 and southeast of SR 417; (Z2023-09/04.23SS.01) (Seminole County Development Services, Applicant) District1 Dallari (Maya Athanas, Project Manager).

#### Title:

**Tri State Towing PD Rezone** - Consider a Rezone from A-1 (Agriculture) to PD (Planned Development) for a proposed warehouse/office on approximately 0.92 acres, located on the west side of W SR 426, approximately 800 feet north of Connection Point; (Z2023-010) (Brian Taylor, Applicant) District1 - Dallari (**Annie Sillaway, Project Manager**).

### Motion/Recommendation:

- Recommend the Board of County Commissioners adopt the proposed Ordinance enacting a Rezone from A-1 (Agriculture) to PD (Planned Development) on approximately 0.92 acres, located on the west side of W SR 426, approximately 800 feet north of Connection Point; or
- Recommend the Board of County Commissioners deny the Ordinance enacting a Rezone from A-1 (Agriculture) to PD (Planned Development) on approximately 0.92 acres, located on the west side of W SR 426, approximately 800 feet north of Connection Point; or
- 3. Continue the request to a time and date certain.