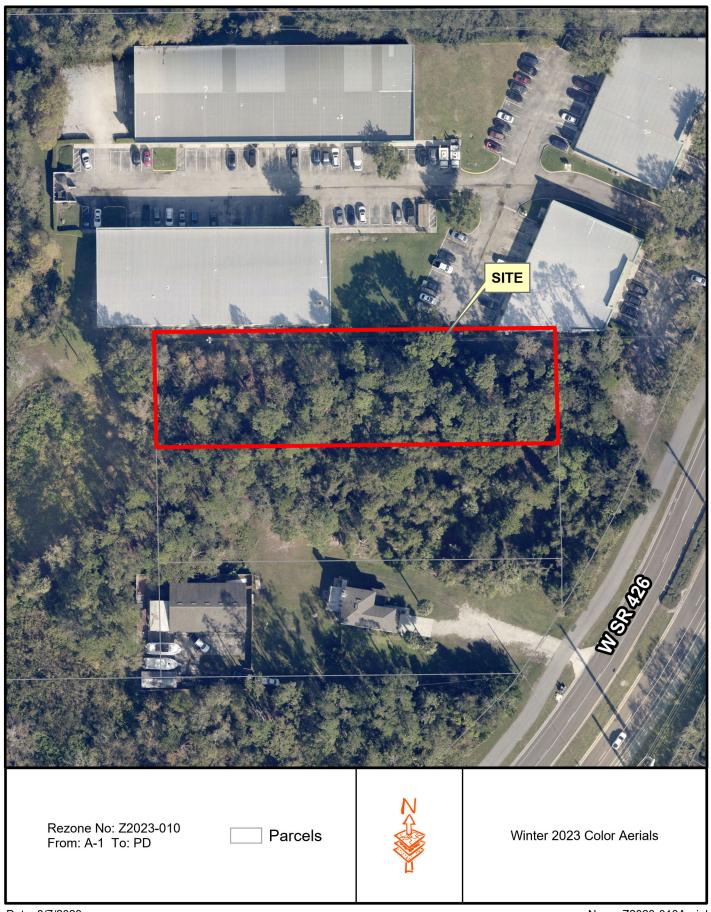

## **Background:**

The Applicant proposes to develop the subject property as an office and warehouse with the accessory use of a tow yard. The Master Development Plan includes 800 square feet of office and 3,500 square feet of warehouse, for a maximum building size of 4,300 square feet and a maximum building height of thirty-five (35) feet. Approximately 10,000

## File Number: 2023-943

square feet of the subject site will be utilized as outdoor vehicle storage for a towing company. The tow yard will be located behind the proposed building, completely enclosed by a six (6) foot high opaque fence.