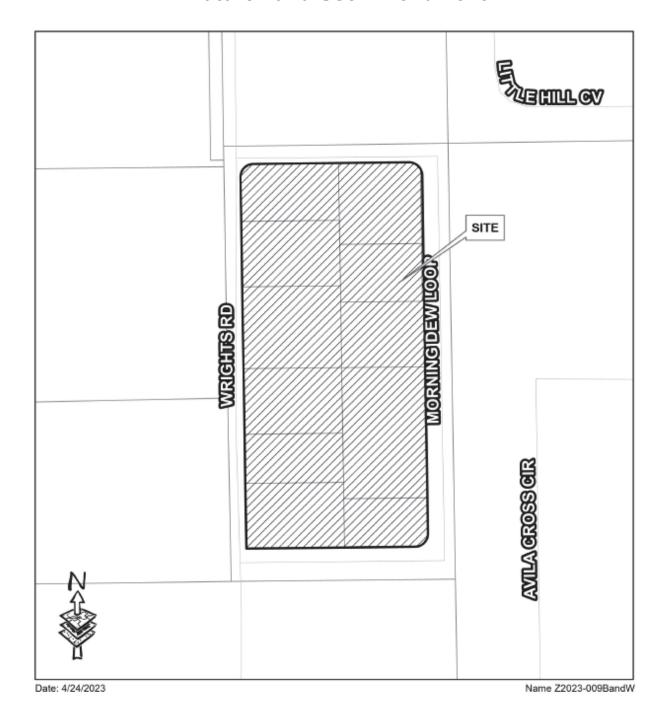

## **Public Hearing Items:**

- 1. Tri State Towing PD Rezone Consider a Rezone from A-1 (Agriculture) to PD (Planned Development) for a proposed warehouse/office on approximately 0.92 acres, located on the west side of W SR 426, approximately 800 feet north of Connection Point; (Z2023-010) (Brian Taylor, Applicant) District1 Dallari (Annie Sillaway, Project Manager).
- 2. Whealey Acres Administrative Small Scale Future Land Use Map Amendment and Rezone Consider a Small Scale Future Land Use Map Amendment from Commercial to Low Density Residential and a Rezone from A-1 (Agriculture) to R-1A (Single Family Dwelling) for eleven (11) existing single-family residential lots on approximately 3.7 acres, located north of W SR 426 and southeast of SR 417; (Z2023-09/04.23SS.01) (Seminole County Development Services, Applicant) District1 Dallari (Maya Athanas, Project Manager).