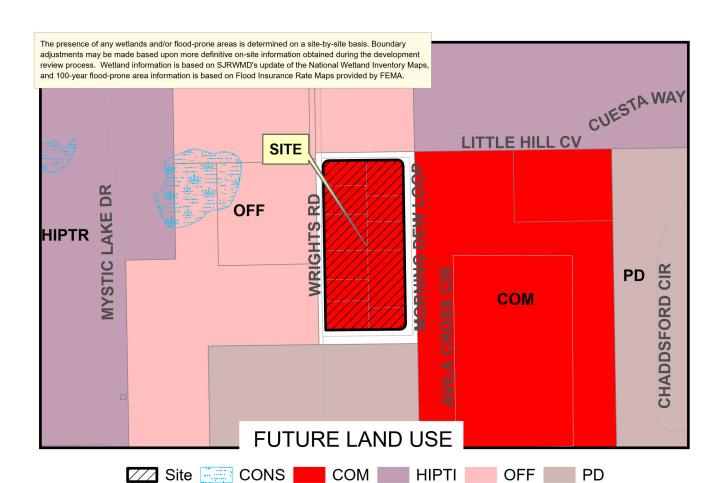

The subject property has an Industrial Future Land Use designation, which permits a maximum Floor Area Ratio (F.A.R.) of 0.65. The Future Land Use and Zoning designations of the surrounding area are as follows:

East: W SR 426

Future Land Use: Office and Medium Density Residential Zoning: OP (Office) and R-1AA (Single Family Dwelling)

West: Future Land Use: Industrial

Zoning: PD (Oviedo Commerce Center)

North: Future Land Use: Industrial

Zoning: PD (Oviedo Commerce Center)

South: Future Land Use: Industrial

Zoning: A-1 (Agriculture)