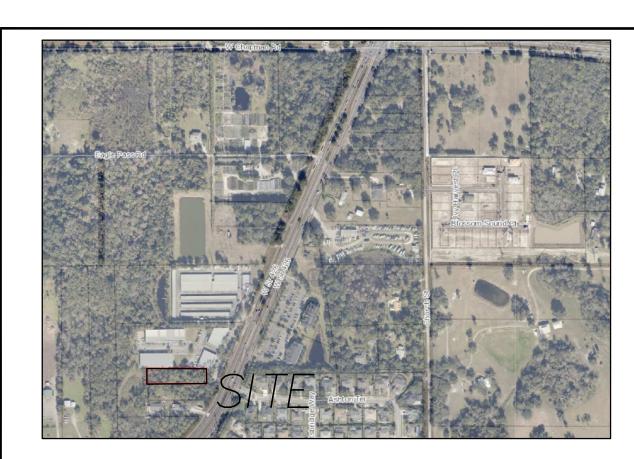

Date: 8/7/2023 Name Z2023-010SiteMap

Site CONS COM IND MDR OFF

Applicant: Brian Taylor

Physical STR: 29-21-31

Gross Acres: 0.9+/- BCC District: 1

Existing Use: vacant
Special Notes:

ZZZ Site CONS

|        | Amend/Rezone # | From | То |
|--------|----------------|------|----|
| FLU    | ī              | -    | -  |
| Zoning | Z2023-010      | A-1  | PD |

R-1AA

A-1

OP CN

C-3

C-1

Date: 8/7/2023 Name Z2023-010Aerial

AN ORDINANCE AMENDING, PURSUANT TO THE LAND DEVELOPMENT CODE OF SEMINOLE COUNTY, THE ZONING CLASSIFICATION **ASSIGNED** TO CERTAIN **PROPERTY** LOCATED IN SEMINOLE COUNTY; REZONING CERTAIN PROPERTY CURRENTLY ASSIGNED THE A-1 (AGRICULTURE) CLASSIFICATION TO THE PD (PLANNED DEVELOPMENT) ZONING CLASSIFICATION; PROVIDING FOR LEGISLATIVE FINDINGS; PROVIDING FOR SEVERABILITY; PROVIDING FOR EXCLUSION FROM CODIFICATION: AND PROVIDING AN EFFECTIVE DATE.