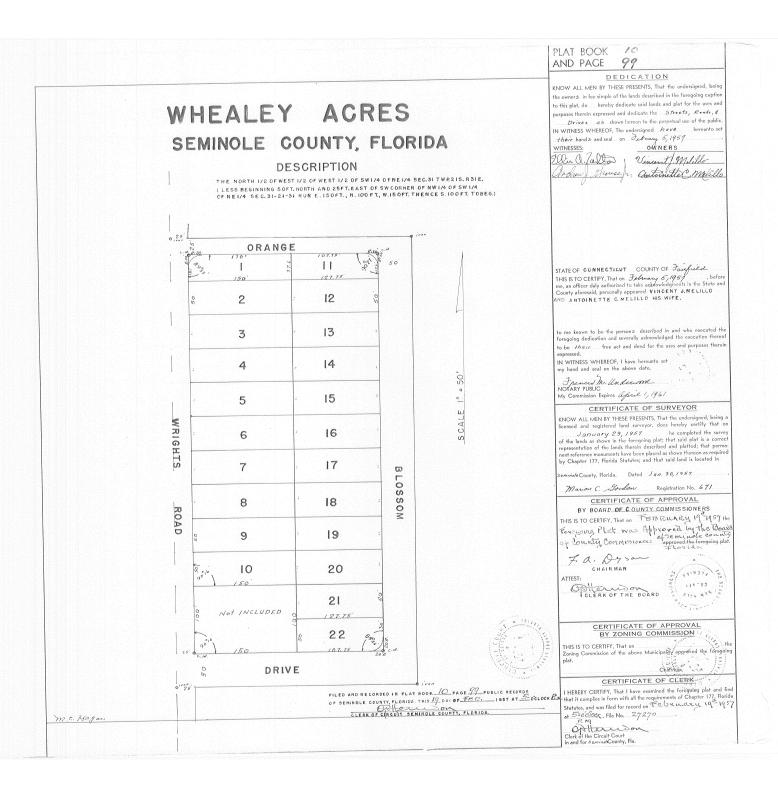

## **Public Hearing Items:**

- 1. Tri State Towing PD Rezone Consider a Rezone from A-1 (Agriculture) to PD (Planned Development) for a proposed warehouse/office on approximately 0.92 acres, located on the west side of W SR 426, approximately 800 feet north of Connection Point; (Z2023-010) (Brian Taylor, Applicant) District1 Dallari (Annie Sillaway, Project Manager).
- 2. Whealey Acres Administrative Small Scale Future Land Use Map Amendment and Rezone Consider a Small Scale Future Land Use Map Amendment from Commercial to Low Density Residential and a Rezone from A-1 (Agriculture) to R-1A (Single Family Dwelling) for eleven (11) existing single-family residential lots on approximately 3.7 acres, located north of W SR 426 and southeast of SR 417; (Z2023-09/04.23SS.01) (Seminole County Development Services, Applicant) District1 Dallari (Maya Athanas, Project Manager).

## **Legal Description**

Beginning 595 feet North and 25 feet West of the center of section 29, Township 21 South, Range 31 East, run West 400 feet, thence North 100 feet, thence East 400 feet and South 100 feet to point of beginning. Said land being in the Southeast 1/4 of the Northwest 1/4 Section 29, Township 21 South, Range 31 East, Public Records of Seminole County, Florida.

# VICINITY MAP

Beginning 595 feet North and 25 feet West of the center of section 29, Township 21 South, Range 31 East, run West 400 feet, thence North 100 feet, thence East 400 feet and South 100 feet to point of beginning. Said land being in the Southeast 1/4 of the Northwest 1/4 Section 29, Township 21 South, Range 31 East, Public Records of Seminole County, Florida.