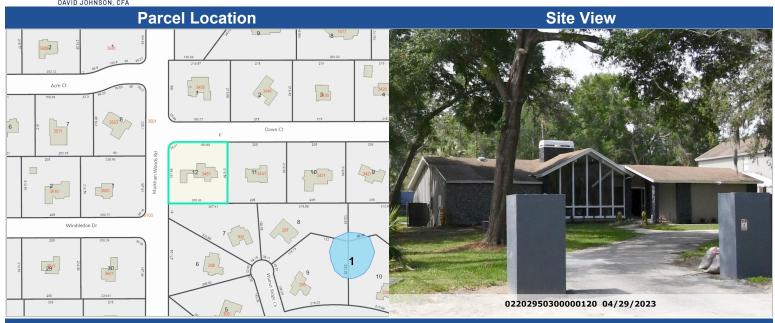

## **Property Record Card**

Parcel 02-20-29-503-0000-0120

Property Address 3451 DAWN CT LAKE MARY, FL 32746

| Parcei illorillation |                                         |  |  |  |
|----------------------|-----------------------------------------|--|--|--|
| Parcel               | 02-20-29-503-0000-0120                  |  |  |  |
| Owner(s)             | MOHAMMED, AHMAD                         |  |  |  |
| Property Address     | 3451 DAWN CT LAKE MARY, FL 32746        |  |  |  |
| Mailing              | 349 BERNARD AVE LONGWOOD, FL 32750-6713 |  |  |  |
| Subdivision Name     | DAWN ESTATES                            |  |  |  |
| Tax District         | 01-COUNTY-TX DIST 1                     |  |  |  |
| DOR Use Code         | 01-SINGLE FAMILY                        |  |  |  |
| Exemptions           | None                                    |  |  |  |
| AG Classification    | No                                      |  |  |  |
|                      |                                         |  |  |  |