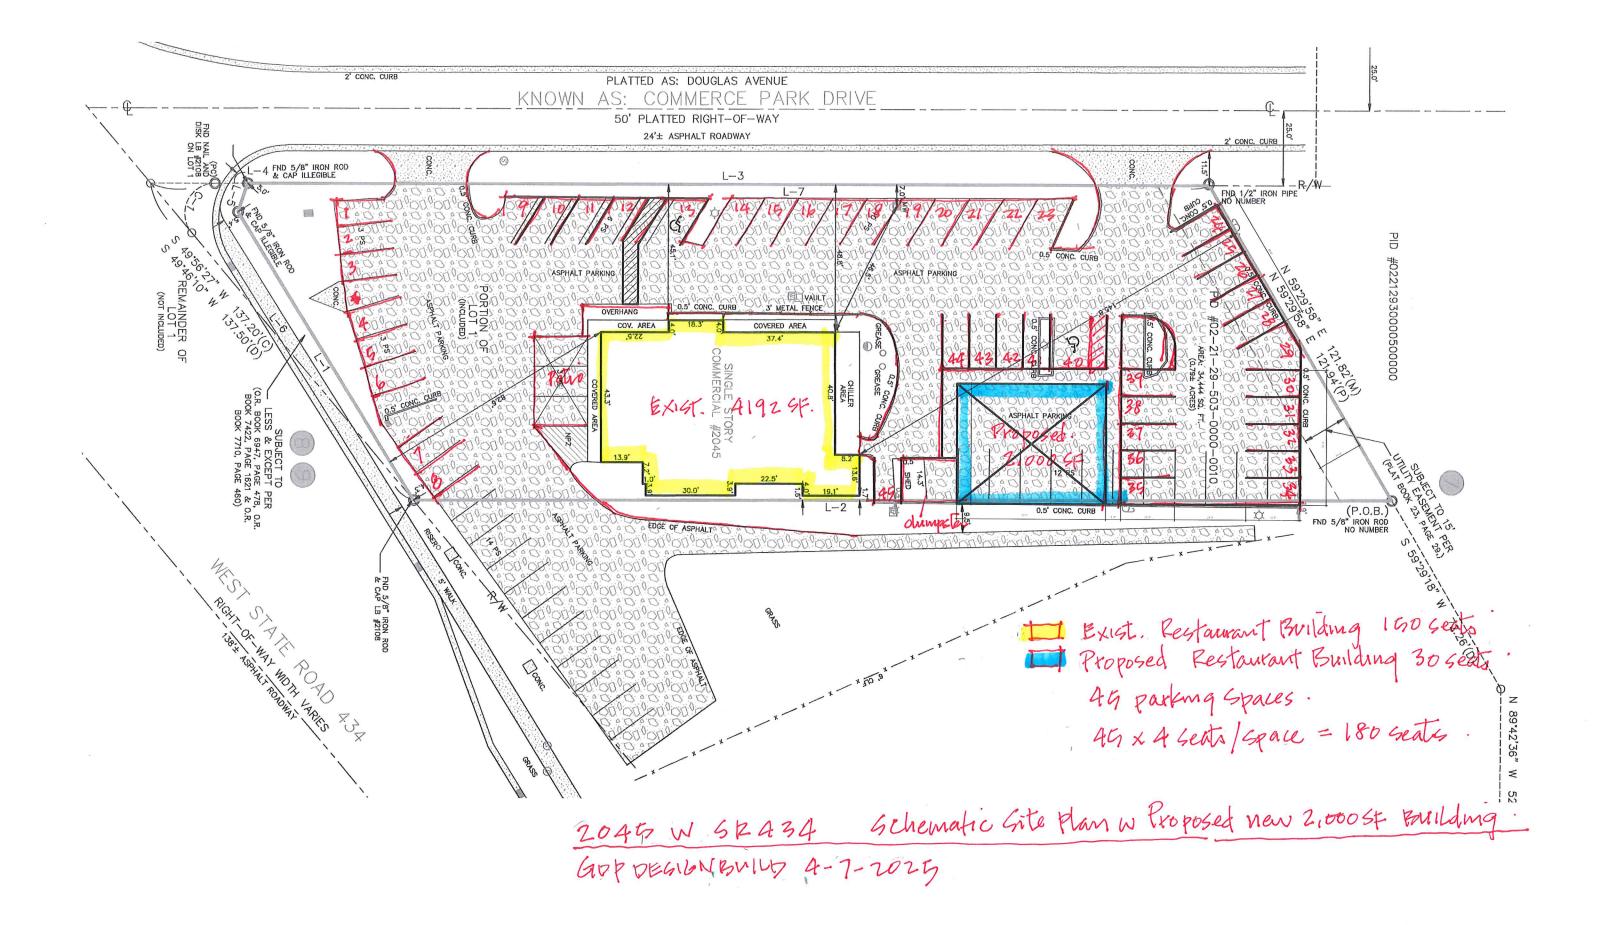

#### Re: 2405 W. SR 434 Site Modification Narrative

To Planning staff,

We are submitting a survey and a conceptual site plan for the referenced project. The owner plans to renovate the existing building, formerly the Imperial Dynasty restaurant, into a new restaurant concept with an outdoor patio. We are also proposing a new 2,000-square-foot freestanding building on the site as a second phase of the project.