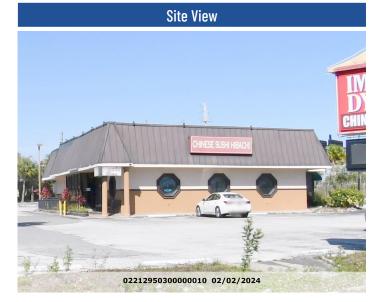

# Property Record Card

Parcel:

Property Address: Owners: 02-21-29-503-0000-0010

2045 W SR 434 LONGWOOD, FL 32779 SG GROUP KOREA LLC

2025 Market Value \$933,928 Assessed Value \$840,529 Taxable Value \$840,529

2024 Tax Bill \$10,093.22

Restaurant property w/1st Building size of 3,468 SF and a lot size of 0.80 Acres

| Parcel Information |                                               |  |  |
|--------------------|-----------------------------------------------|--|--|
| Parcel             | 02-21-29-503-0000-0010                        |  |  |
| Property Address   | 2045 W SR 434<br>LONGWOOD, FL 32779           |  |  |
| Mailing Address    | 7786 W SAND LAKE RD<br>ORLANDO, FL 32819-5114 |  |  |
| Subdivision        | SPRINGSIDE                                    |  |  |
| Tax District       | 01:County Tax District                        |  |  |
| DOR Use Code       | 21:Restaurant                                 |  |  |
| Exemptions         | None                                          |  |  |
| AG Classification  | No                                            |  |  |

| Permits  |                                                                                                     |          |           |             |
|----------|-----------------------------------------------------------------------------------------------------|----------|-----------|-------------|
| Permit # | Description                                                                                         | Value    | CO Date   | Permit Date |
| 01660    | REROOF                                                                                              | \$18,500 |           | 2/8/2017    |
| 10228    | PLUMBING                                                                                            | \$7,000  |           | 9/9/2015    |
| 05385    | RANGE HOOD SUPPRESSION SYSEM -<br>IMPERIAL DYNASTY RESTAURANT                                       | \$1,800  |           | 6/26/2013   |
| 03368    | ADD HOOD                                                                                            | \$4,500  |           | 4/30/2013   |
| 00278    | INSTALL CUSTOMER SUPPLIED LED<br>READER SIGN ON EXISTING POLE SIGN;<br>PAD PER PERMIT 2049 W SR 434 | \$1,450  |           | 1/14/2010   |
| 18451    | RANGE HOOD SUPPRESSION SYSTEM                                                                       | \$1,800  |           | 10/13/2005  |
| 17191    | EXHAUST HOOD                                                                                        | \$6,150  |           | 9/19/2005   |
| 01891    | BUILD CABINETS W/2 SINKS & ADD SUSHI<br>BAR                                                         | \$10,000 |           | 1/26/2005   |
| 05041    | INTERIOR REMODEL                                                                                    | \$50,000 | 1/20/2004 | 5/8/2003    |
| 07602    | REROOF                                                                                              | \$24,400 |           | 8/1/2001    |
| 01051    | REROOF                                                                                              | \$3,200  |           | 2/1/2001    |
| 00901    | RANGE HOOD SUPPRESSION SYSTEM                                                                       | \$1,800  |           | 2/1/2001    |
| 00476    | SIGN(WALL,FACIA,POLE)                                                                               | \$2,000  |           | 1/1/2001    |
| 11168    | IMPERIAL DYNASTY RESTAURANT-<br>INTERIOR RENOVATION                                                 | \$35,000 | 3/15/2001 | 12/1/2000   |