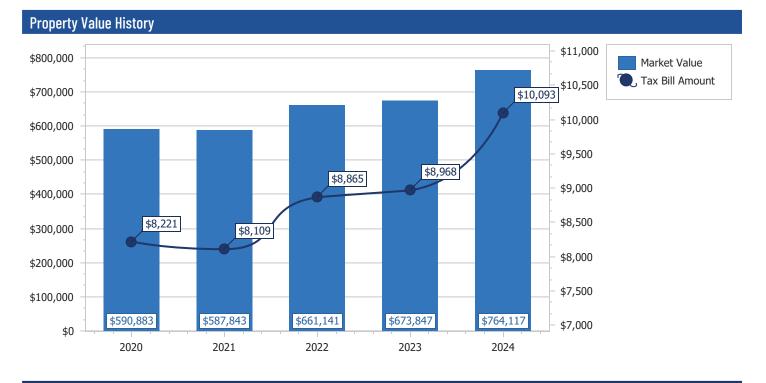

# Property Record Card

Parcel:

Property Address: Owners: 02-21-29-503-0000-0010

2045 W SR 434 LONGWOOD, FL 32779 SG GROUP KOREA LLC

2025 Market Value \$933,928 Assessed Value \$840,529 Taxable Value \$840,529

2024 Tax Bill \$10,093.22

Restaurant property w/1st Building size of 3,468 SF and a lot size of 0.80 Acres

| Parcel Information |                                               |  |  |
|--------------------|-----------------------------------------------|--|--|
| Parcel             | 02-21-29-503-0000-0010                        |  |  |
| Property Address   | 2045 W SR 434<br>LONGWOOD, FL 32779           |  |  |
| Mailing Address    | 7786 W SAND LAKE RD<br>ORLANDO, FL 32819-5114 |  |  |
| Subdivision        | SPRINGSIDE                                    |  |  |
| Tax District       | 01:County Tax District                        |  |  |
| DOR Use Code       | 21:Restaurant                                 |  |  |
| Exemptions         | None                                          |  |  |
| AG Classification  | No                                            |  |  |

Note: Does NOT INCLUDE Non Ad Valorem Assessments

| Value S | Summary |
|---------|---------|
|         |         |

|                                                     | 2025 Working<br>Values | 2024 Certified<br>Values |
|-----------------------------------------------------|------------------------|--------------------------|
| Valuation Method                                    | Cost/Market            | Cost/Market              |
| Number of Buildings                                 | 1                      | 1                        |
| Depreciated Building Value                          | \$254,154              | \$251,678                |
| Depreciated Other Features                          | \$28,568               | \$25,614                 |
| Land Value (Market)                                 | \$651,206              | \$486,825                |
| Land Value Agriculture                              | \$0                    | \$O                      |
| Just/Market Value                                   | \$933,928              | \$764,117                |
| Portability Adjustment                              | \$0                    | \$0                      |
| Save Our Homes<br>Adjustment/Maximum<br>Portability | \$O                    | \$0                      |
| Non-Hx 10% Cap (AMD 1)                              | \$93,399               | \$O                      |
| P&G Adjustment                                      | \$O                    | \$O                      |
| Assessed Value                                      | \$840,529              | \$764,117                |