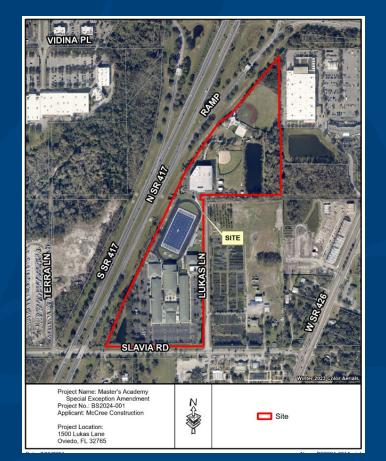

Board of County Commissioners Meeting
November 12, 2024

**Applicant**: McCree Construction

Request: Consider an amendment to an existing private school Special Exception to allow three (3) existing temporary portables for permanent placement located at 1500 Lukas Lane, Oviedo, in the A-1 (Agriculture) district.