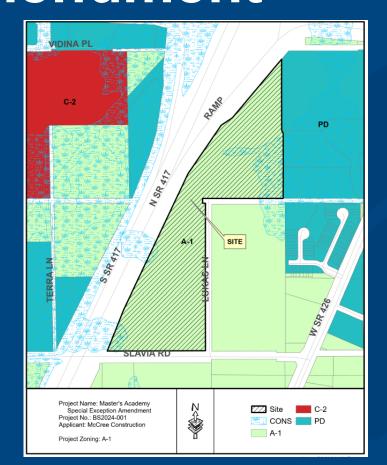

Board of County Commissioners Meeting
November 12, 2024

**Applicant**: McCree Construction

Request: Consider an amendment to an existing private school Special Exception to allow three (3) existing temporary portables for permanent placement located at 1500 Lukas Lane, Oviedo, in the A-1 (Agriculture) district.