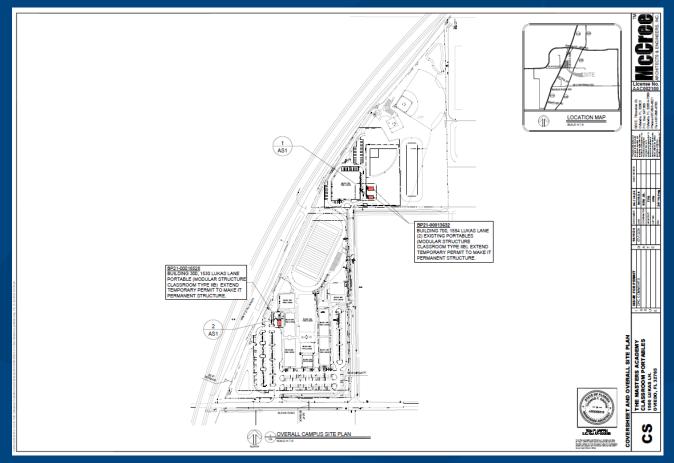

Board of County Commissioners Meeting
November 12, 2024

**Applicant**: McCree Construction

Request: Consider an amendment to an existing private school Special Exception to allow three (3) existing temporary portables for permanent placement located at 1500 Lukas Lane, Oviedo, in the A-1 (Agriculture) district.

#### Background:

- In 2021 Temporary Modular Classrooms were permitted by the Building Division (building permits were pulled for the three portables). Certificates of Occupancy were issued in December 2021.
- Extensions were granted for the temporary portables until May 31, 2024. These extensions were allowed under the tolling that took place during COVID.
- The number of students or staff will not increase with permanent placement of the portables.