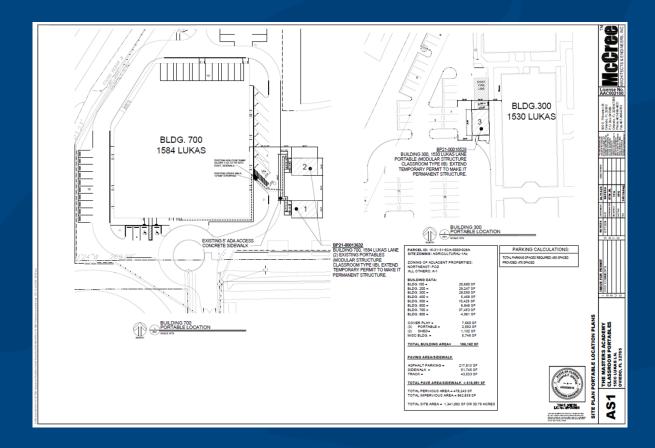

Board of County Commissioners Meeting
November 12, 2024

**Applicant**: McCree Construction

Request: Consider an amendment to an existing private school Special Exception to allow three (3) existing temporary portables for permanent placement located at 1500 Lukas Lane, Oviedo, in the A-1 (Agriculture) district.

#### Background:

- In 2021 Temporary Modular Classrooms were permitted by the Building Division (building permits were pulled for the three portables). Certificates of Occupancy were issued in December 2021.
- Extensions were granted for the temporary portables until May 31, 2024. These extensions were allowed under the tolling that took place during COVID.
- The number of students or staff will not increase with permanent placement of the portables.