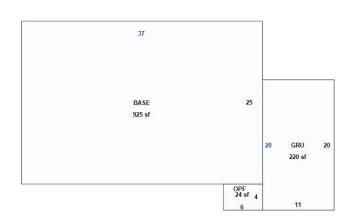

| Land  |              |          |          |
|-------|--------------|----------|----------|
| Units | Rate         | Assessed | Market   |
| 1 Lot | \$60,000/Lot | \$60,000 | \$60,000 |

| Building Information |               |  |
|----------------------|---------------|--|
| #                    | 1             |  |
| Use                  | SINGLE FAMILY |  |
| Year Built*          | 1964/1970     |  |
| Bed                  | 3             |  |
| Bath                 | 1.0           |  |
| Fixtures             | 3             |  |
| Base Area (ft²)      | 925           |  |
| Total Area (ft²)     | 1169          |  |
| Constuction          | BRICK         |  |
| Replacement Cost     | \$163,710     |  |
| Assessed             | \$106,412     |  |

Building 1

<sup>\*</sup> Year Built = Actual / Effective

| Appendages        |            |
|-------------------|------------|
| Description       | Area (ft²) |
| GARAGE UNFINISHED | <br>220    |

Tuesday, May 27, 2025 2/4

OPEN PORCH FINISHED 24

| Permits  |                        |         |         |             |
|----------|------------------------|---------|---------|-------------|
| Permit # | Description            | Value   | CO Date | Permit Date |
| 12978    | REROOF                 | \$3,800 |         | 11/20/2006  |
| 12857    | MECHANICAL & CONDENSOR | \$400   |         | 11/15/2006  |

| Extra Features |            |       |         |          |
|----------------|------------|-------|---------|----------|
| Description    | Year Built | Units | Cost    | Assessed |
| CARPORT 1      | 1993       | 1     | \$3,000 | \$1,200  |