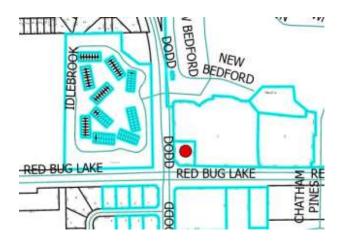

#### **Purposed Store Location:**

**5202 Red Bug Lake Road Winter Springs, FL 32708** Seminole County

Formally: Insight Bank Location in the Red Bug Village Shopping Center Parcel ID#: 24-21-30-519-0000-0030 (In front of the Walmart Neighborhood)