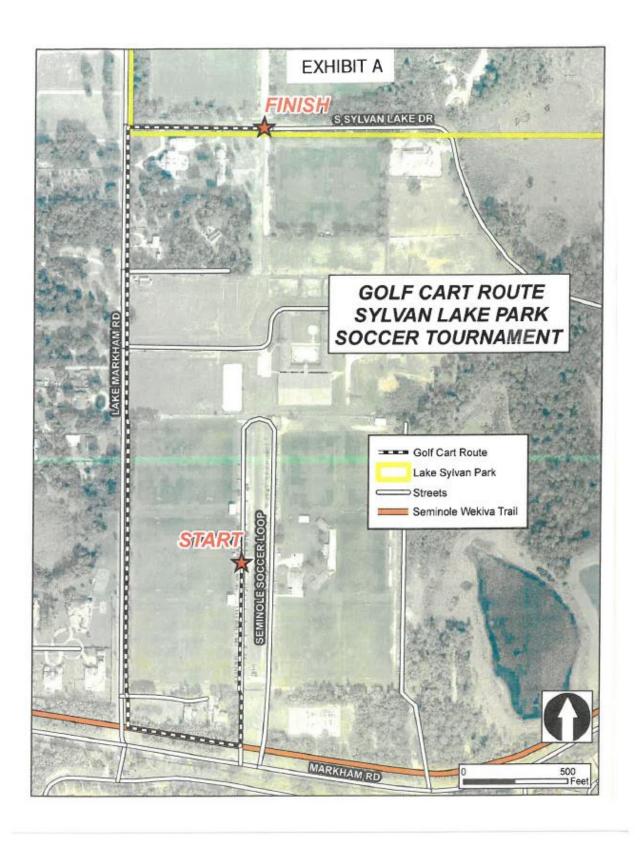

**NOW, THEREFORE, BE IT RESOLVED** by the Board of County Commissioners of Seminole County, Florida that:

**Section 1.** The operation of golf carts along those segments of Lake Markham Road and South Sylvan Lake Drive, as more specifically depicted on the attached Exhibit A, which is incorporated by this reference, is hereby authorized in accordance with Section 316.212(1), Florida Statutes (2024), upon the following conditions:

- (a) This authorization is limited to only those golf carts utilized in conjunction with the ECNL tournaments.
- (b) This authorization is limited in time to January 3 5, 2025, and January 10 12, 2025.
- (c) County staff shall post signs at each end of the segments of Lake Markham Road and South Sylvan Lake Drive, as listed in Exhibit A, informing motorists to use caution and that golf carts will be sharing the roadway.