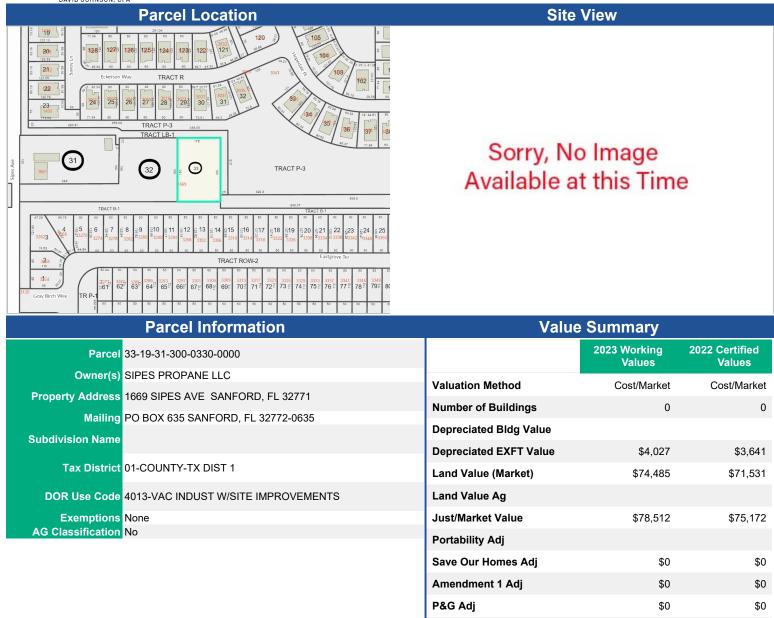

## **Property Record Card**

Parcel 33-19-31-300-0330-0000

Property Address 1669 SIPES AVE SANFORD, FL 32771

### 2022 Certified Tax Summary

2022 Tax Amount without Exemptions \$1,007.91 2022 Tax Bill Amount \$1,007.91

\* Does NOT INCLUDE Non Ad Valorem Assessments

**Assessed Value** 

\$78,512

\$75,172

#### **Legal Description**

SEC 33 TWP 19S RGE 31E BEG 521 FT E & 1118.56 FT S OF NW COR RUN S 150 FT E 146.5 FT S 40 FT E 28.5 FT N 190 FT W 175 FT TO BEG & E 175 FT OF W 696 FT OF ABANDONED ACL RR R/Y