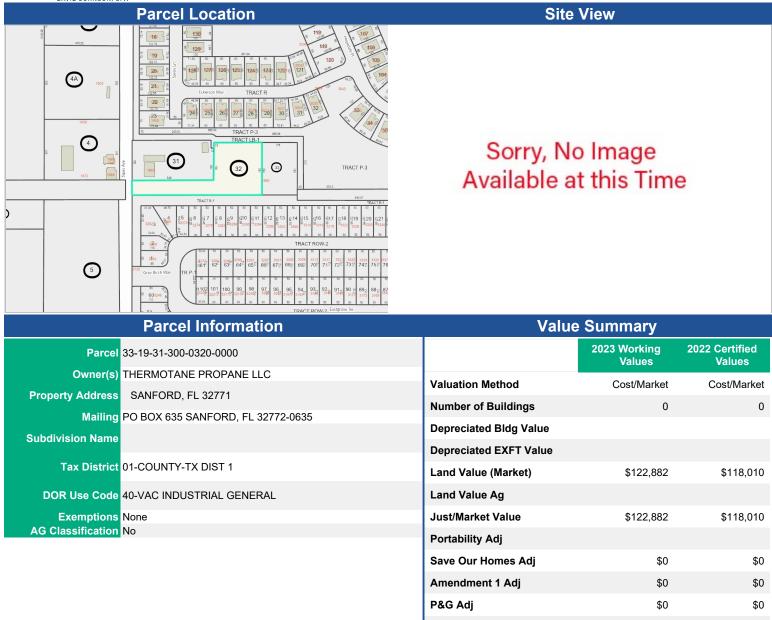

## **Property Record Card**

Parcel 33-19-31-300-0320-0000

Property Address SANFORD, FL 32771

#### 2022 Certified Tax Summary

2022 Tax Amount without Exemptions \$1,582.29 2022 Tax Bill Amount \$1,582.29

\* Does NOT INCLUDE Non Ad Valorem Assessments

**Assessed Value** 

\$122,882

\$118,010

#### **Legal Description**

SEC 33 TWP 19S RGE 31E E 175 FT OF W 521 FT OF S 205 FT OF NW 1/4 OF NW 1/4 (LESS N 22 FT OF W 12 FT) & W 521 FT OF ABANDONED ACL RR R/Y

September 25, 2023 04:22 PM Page 1/2

| Taxing Authority                                                                                                             |                                                                                                        |                                                    | Assessment Va                               | alue                                              | Exempt Valu                         | ies                                                  | Taxable Valu      |
|------------------------------------------------------------------------------------------------------------------------------|--------------------------------------------------------------------------------------------------------|----------------------------------------------------|---------------------------------------------|---------------------------------------------------|-------------------------------------|------------------------------------------------------|-------------------|
| ROAD DISTRICT                                                                                                                |                                                                                                        |                                                    | \$122,                                      |                                                   | Exempt van                          | \$0                                                  | \$122,88          |
| SJWM(Saint Johns Wate                                                                                                        | er Management)                                                                                         |                                                    | \$122,882                                   |                                                   | \$0                                 |                                                      | \$122,88          |
| FIRE                                                                                                                         | ···g-····-,                                                                                            |                                                    | \$122,                                      |                                                   |                                     | \$0                                                  | \$122,88          |
| COUNTY GENERAL FUI                                                                                                           | ND                                                                                                     |                                                    | \$122,882 \$0                               |                                                   | \$0                                 | \$122,88                                             |                   |
| Schools                                                                                                                      |                                                                                                        |                                                    | \$122,882 \$0                               |                                                   | \$0                                 | \$122,88                                             |                   |
| Sales                                                                                                                        |                                                                                                        |                                                    |                                             |                                                   |                                     |                                                      |                   |
| Description                                                                                                                  |                                                                                                        | Date                                               | Book                                        | Page                                              | Amount                              | Qualified                                            | Vac/Imp           |
| WARRANTY DEED                                                                                                                |                                                                                                        | 02/01/1982                                         | 01385                                       | 0333                                              | \$4,000                             | No                                                   | Vacant            |
| WARRANTY DEED                                                                                                                |                                                                                                        | 01/01/1976                                         | 01083                                       | 0967                                              | \$11,500                            | Yes                                                  | Improved          |
| Land                                                                                                                         |                                                                                                        |                                                    |                                             |                                                   |                                     |                                                      |                   |
| Wethod                                                                                                                       |                                                                                                        | Frontage                                           | Depth                                       |                                                   | Units                               | Units Price                                          | Land Valu         |
| SQUARE FEET                                                                                                                  |                                                                                                        |                                                    |                                             |                                                   | 67666                               | \$2.27                                               | \$122,88          |
|                                                                                                                              |                                                                                                        |                                                    |                                             |                                                   |                                     |                                                      |                   |
| Extra Features                                                                                                               |                                                                                                        |                                                    |                                             |                                                   |                                     |                                                      |                   |
| Extra Features  Description                                                                                                  |                                                                                                        |                                                    | Year Built                                  |                                                   | Units                               | Value                                                | New Co            |
|                                                                                                                              |                                                                                                        |                                                    | Year Built                                  |                                                   | Units                               | Value                                                | New Co            |
| Description Zoning                                                                                                           | Zoning Descri                                                                                          | ption                                              | Year Built<br>Future L                      |                                                   |                                     | Value<br>ire Land Use Descr                          |                   |
| Description  Zoning  Zoning                                                                                                  | Zoning Descri                                                                                          | ption                                              |                                             |                                                   |                                     | ire Land Use Descr                                   | New Co            |
| Description  Zoning  Zoning                                                                                                  | Zoning Descri<br>Industrial<br>tion                                                                    | ption                                              | Future L                                    |                                                   | Futu                                | ire Land Use Descr                                   |                   |
| Description  Zoning  Zoning                                                                                                  | Zoning Descri                                                                                          | ption<br>Water Provider                            | Future L                                    | and Use                                           | <b>Fut</b> u<br>Indu                | ire Land Use Descr<br>strial                         | ription           |
| Zoning Zoning Utility Informative Station Power                                                                              | Zoning Descri<br>Industrial<br>tion<br>Phone(Analog)<br>AT&T                                           |                                                    | Future L                                    | and Use<br>Garbage                                | <b>Fut</b> u<br>Indu                | ire Land Use Descr<br>strial                         | ription           |
| Zoning Zoning Utility Informative Station Power 1.00 FPL Political Repre                                                     | Zoning Descri<br>Industrial<br>tion<br>Phone(Analog)<br>AT&T                                           | Water Provider SANFORD                             | Future L IND  Sewer Provider CITY OF SANFOR | and Use Garbage                                   | Futu<br>Indu:<br>Pickup Recyc       | ire Land Use Descr<br>strial<br>sle Yard Waste<br>NA | ription<br>Hauler |
| Zoning Coning Utility Informative Station Power 1.00 FPL Political Repre                                                     | Zoning Descri<br>Industrial<br>tion<br>Phone(Analog)<br>AT&T                                           | Water Provider                                     | Future L IND  Sewer Provider CITY OF SANFOR | and Use<br>Garbage                                | Futu<br>Indu:<br>Pickup Recyc       | re Land Use Descr<br>strial<br>sle Yard Waste        | ription<br>Hauler |
| Coning Coning Utility Informative Station Power 1.00 FPL Political Reprecommissioner Dist 5 - Andria Herr                    | Zoning Descri<br>Industrial<br>tion Phone(Analog) AT&T PSENTATION US Congress Dist 7 - Cory Mills      | Water Provider SANFORD                             | Future L IND  Sewer Provider CITY OF SANFOR | and Use Garbage                                   | Futu<br>Indus<br>Pickup Recyc<br>NA | ire Land Use Descr<br>strial<br>sle Yard Waste<br>NA | ription<br>Hauler |
| Coning Coning Utility Informative Station Power 1.00 FPL Political Reprecommissioner Dist 5 - Andria Herr School Informative | Zoning Description Industrial tion Phone(Analog) AT&T ESENTATION US Congress Dist 7 - Cory Mills ation | Water Provider SANFORD State House Dist 36 - RACHE | Future L IND  Sewer Provider CITY OF SANFOR | and Use Garbage NA State Senate Dist 10 - Jason B | Futu<br>Indus<br>Pickup Recyc<br>NA | strial  le Yard Waste  NA  Voting Precinct           | ription<br>Hauler |
| Zoning Zoning Utility Informate Fire Station Power Fig. 1.00 FPL Political Repre Commissioner Dist 5 - Andria Herr           | Zoning Description Industrial tion Phone(Analog) AT&T ESENTATION US Congress Dist 7 - Cory Mills ation | Water Provider SANFORD State House                 | Future L IND  Sewer Provider CITY OF SANFOR | and Use Garbage NA State Senate Dist 10 - Jason B | Futu<br>Indus<br>Pickup Recyc<br>NA | strial  le Yard Waste  NA  Voting Precinct           | ription<br>Hauler |