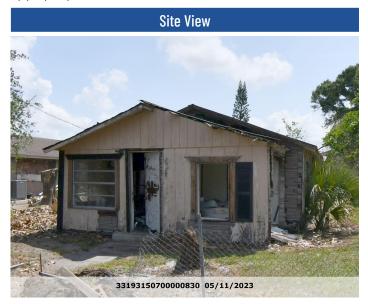

## **Property Record Card**

33-19-31-507-0000-0830 Parcel:

Property Address: 2321 BROADWAY SANFORD, FL 32771

PRINGLE, ROBERT; PRINGLE, DANIEL SR; PRINGLE, Owners:

CLIFFORD B SR; PRINGLE, HENRY; LA...

2025 Market Value \$49,596 Assessed Value \$43,947 Taxable Value \$43,947