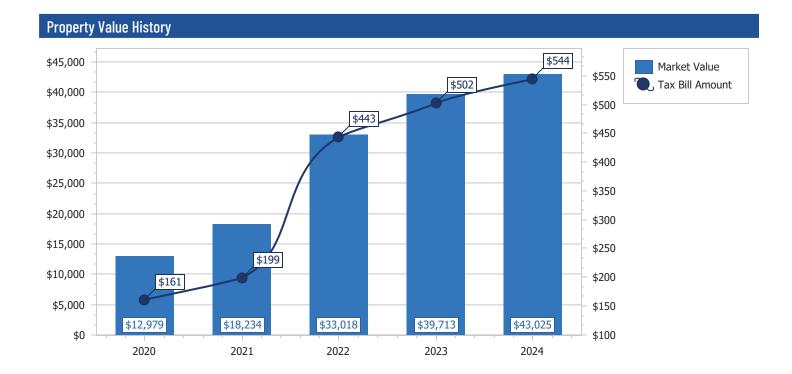

## **Property Record Card**

33-19-31-507-0000-0830 Parcel:

Property Address: 2321 BROADWAY SANFORD, FL 32771

PRINGLE, ROBERT; PRINGLE, DANIEL SR; PRINGLE, Owners:

CLIFFORD B SR; PRINGLE, HENRY; LA...

2025 Market Value \$49,596 Assessed Value \$43,947 Taxable Value \$43,947

2024 Tax Bill \$543.95 Tax Savings with Non-Hx Cap \$24.37

The 1 Bed/1 Bath Single Family property is 864 SF and a lot size of 0.18 Acres

|                                                                                                                                                                                                                                                                                                                                                                                                                                                                                                                                                                                                                                                                                                                                                                                                                                                                                                                                                                                                                                                                                                                                                                                                                                                                                                                                                                                                                                                                                                                                                                                                                                                                                                                                                                                                                                                                                                                                                                                                                                                                                                                                                                                                                                                                                                                                                                                                                                                                                                                                                                                                                                                                                                                                                                                                                                                                                                                                                                                                                                                                                                                                                                      |                                                                                                                                                                                                                                                                                                                                                                                                                                                                                                                                                                                                                                                                                                                                                                                                                                                                                                                                                                                                                                                                                                                                                                                                                                                                                                                                                                                                                                                                                                                                                                                                                                                                                                                                                                                                                                                                                                                                                                                                                                                                                                                                                                                                                                                                                                                                                                                                                                                                                                                                                                                                                                                                                                                                                                                                                                                                                                                                                                                                                                                                                                                                                                                            |                                                                                                                                                                                                                                                                                                                                                                                                                                                                                                                                                                                                                                                                                                                                                                                                                                                                                                                                                                                                                                                                                                                                                                                                                                                                                                                                                                                                                                                                                                                                                                                                                                                                                                                                                                                                                                                                                                                                                                                                                                                                                                                                | Parce                                     | el Loca                                  | ation                                                                                                                                                                                                                                                                                                                                                                                                                                                                                                                                                                                                                                                                                                                                                                                                                                                                                                                                                                                                                                                                                                                                                                                                                                                                                                                                                                                                                                                                                                                                                                                                                                                                                                                                                                                                                                                                                                                                                                                                                                                                                                                          |                                                                                                                                                                                                                                                                                                                                                                                                                                                                                                                                                                                                                                                                                                                                                                                                                                                                                                                                                                                                                                                                                                                                                                                                                                                                                                                                                                                                                                                                                                                                                                                                                                                                                                                                                                                                                                                                                                                                                                                                                                                                                                                                                                                                                                                                               |                                                                                                                                                                                                                                                                                                                                                                                                                                                                                                                                                                                                                                                                                                                                                                                                                                                                                                                                                                                                                                                                                                                                                                                                                                                                                                                                                                                                                                                                                                                                                                                                                                                                                                                                                                                                                                                                                                                                                                                                                                                                                                                                |                                                                                                                                                                                                                                                                                                                                                                                                                                                                                                                    |
|----------------------------------------------------------------------------------------------------------------------------------------------------------------------------------------------------------------------------------------------------------------------------------------------------------------------------------------------------------------------------------------------------------------------------------------------------------------------------------------------------------------------------------------------------------------------------------------------------------------------------------------------------------------------------------------------------------------------------------------------------------------------------------------------------------------------------------------------------------------------------------------------------------------------------------------------------------------------------------------------------------------------------------------------------------------------------------------------------------------------------------------------------------------------------------------------------------------------------------------------------------------------------------------------------------------------------------------------------------------------------------------------------------------------------------------------------------------------------------------------------------------------------------------------------------------------------------------------------------------------------------------------------------------------------------------------------------------------------------------------------------------------------------------------------------------------------------------------------------------------------------------------------------------------------------------------------------------------------------------------------------------------------------------------------------------------------------------------------------------------------------------------------------------------------------------------------------------------------------------------------------------------------------------------------------------------------------------------------------------------------------------------------------------------------------------------------------------------------------------------------------------------------------------------------------------------------------------------------------------------------------------------------------------------------------------------------------------------------------------------------------------------------------------------------------------------------------------------------------------------------------------------------------------------------------------------------------------------------------------------------------------------------------------------------------------------------------------------------------------------------------------------------------------------|--------------------------------------------------------------------------------------------------------------------------------------------------------------------------------------------------------------------------------------------------------------------------------------------------------------------------------------------------------------------------------------------------------------------------------------------------------------------------------------------------------------------------------------------------------------------------------------------------------------------------------------------------------------------------------------------------------------------------------------------------------------------------------------------------------------------------------------------------------------------------------------------------------------------------------------------------------------------------------------------------------------------------------------------------------------------------------------------------------------------------------------------------------------------------------------------------------------------------------------------------------------------------------------------------------------------------------------------------------------------------------------------------------------------------------------------------------------------------------------------------------------------------------------------------------------------------------------------------------------------------------------------------------------------------------------------------------------------------------------------------------------------------------------------------------------------------------------------------------------------------------------------------------------------------------------------------------------------------------------------------------------------------------------------------------------------------------------------------------------------------------------------------------------------------------------------------------------------------------------------------------------------------------------------------------------------------------------------------------------------------------------------------------------------------------------------------------------------------------------------------------------------------------------------------------------------------------------------------------------------------------------------------------------------------------------------------------------------------------------------------------------------------------------------------------------------------------------------------------------------------------------------------------------------------------------------------------------------------------------------------------------------------------------------------------------------------------------------------------------------------------------------------------------------------------------------|--------------------------------------------------------------------------------------------------------------------------------------------------------------------------------------------------------------------------------------------------------------------------------------------------------------------------------------------------------------------------------------------------------------------------------------------------------------------------------------------------------------------------------------------------------------------------------------------------------------------------------------------------------------------------------------------------------------------------------------------------------------------------------------------------------------------------------------------------------------------------------------------------------------------------------------------------------------------------------------------------------------------------------------------------------------------------------------------------------------------------------------------------------------------------------------------------------------------------------------------------------------------------------------------------------------------------------------------------------------------------------------------------------------------------------------------------------------------------------------------------------------------------------------------------------------------------------------------------------------------------------------------------------------------------------------------------------------------------------------------------------------------------------------------------------------------------------------------------------------------------------------------------------------------------------------------------------------------------------------------------------------------------------------------------------------------------------------------------------------------------------|-------------------------------------------|------------------------------------------|--------------------------------------------------------------------------------------------------------------------------------------------------------------------------------------------------------------------------------------------------------------------------------------------------------------------------------------------------------------------------------------------------------------------------------------------------------------------------------------------------------------------------------------------------------------------------------------------------------------------------------------------------------------------------------------------------------------------------------------------------------------------------------------------------------------------------------------------------------------------------------------------------------------------------------------------------------------------------------------------------------------------------------------------------------------------------------------------------------------------------------------------------------------------------------------------------------------------------------------------------------------------------------------------------------------------------------------------------------------------------------------------------------------------------------------------------------------------------------------------------------------------------------------------------------------------------------------------------------------------------------------------------------------------------------------------------------------------------------------------------------------------------------------------------------------------------------------------------------------------------------------------------------------------------------------------------------------------------------------------------------------------------------------------------------------------------------------------------------------------------------|-------------------------------------------------------------------------------------------------------------------------------------------------------------------------------------------------------------------------------------------------------------------------------------------------------------------------------------------------------------------------------------------------------------------------------------------------------------------------------------------------------------------------------------------------------------------------------------------------------------------------------------------------------------------------------------------------------------------------------------------------------------------------------------------------------------------------------------------------------------------------------------------------------------------------------------------------------------------------------------------------------------------------------------------------------------------------------------------------------------------------------------------------------------------------------------------------------------------------------------------------------------------------------------------------------------------------------------------------------------------------------------------------------------------------------------------------------------------------------------------------------------------------------------------------------------------------------------------------------------------------------------------------------------------------------------------------------------------------------------------------------------------------------------------------------------------------------------------------------------------------------------------------------------------------------------------------------------------------------------------------------------------------------------------------------------------------------------------------------------------------------------------------------------------------------------------------------------------------------------------------------------------------------|--------------------------------------------------------------------------------------------------------------------------------------------------------------------------------------------------------------------------------------------------------------------------------------------------------------------------------------------------------------------------------------------------------------------------------------------------------------------------------------------------------------------------------------------------------------------------------------------------------------------------------------------------------------------------------------------------------------------------------------------------------------------------------------------------------------------------------------------------------------------------------------------------------------------------------------------------------------------------------------------------------------------------------------------------------------------------------------------------------------------------------------------------------------------------------------------------------------------------------------------------------------------------------------------------------------------------------------------------------------------------------------------------------------------------------------------------------------------------------------------------------------------------------------------------------------------------------------------------------------------------------------------------------------------------------------------------------------------------------------------------------------------------------------------------------------------------------------------------------------------------------------------------------------------------------------------------------------------------------------------------------------------------------------------------------------------------------------------------------------------------------|--------------------------------------------------------------------------------------------------------------------------------------------------------------------------------------------------------------------------------------------------------------------------------------------------------------------------------------------------------------------------------------------------------------------------------------------------------------------------------------------------------------------|
| \$ 84   223   \$6   96   96   96   96   96   96   96                                                                                                                                                                                                                                                                                                                                                                                                                                                                                                                                                                                                                                                                                                                                                                                                                                                                                                                                                                                                                                                                                                                                                                                                                                                                                                                                                                                                                                                                                                                                                                                                                                                                                                                                                                                                                                                                                                                                                                                                                                                                                                                                                                                                                                                                                                                                                                                                                                                                                                                                                                                                                                                                                                                                                                                                                                                                                                                                                                                                                                                                                                                 | 94 8 95 5 104 8 104 8 105 8 105 8 105 8 105 8 105 8 105 8 105 8 105 8 105 8 105 8 105 8 105 8 105 8 105 8 105 8 105 8 105 8 105 8 105 8 105 8 105 8 105 8 105 8 105 8 105 8 105 8 105 8 105 8 105 8 105 8 105 8 105 8 105 8 105 8 105 8 105 8 105 8 105 8 105 8 105 8 105 8 105 8 105 8 105 8 105 8 105 8 105 8 105 8 105 8 105 8 105 8 105 8 105 8 105 8 105 8 105 8 105 8 105 8 105 8 105 8 105 8 105 8 105 8 105 8 105 8 105 8 105 8 105 8 105 8 105 8 105 8 105 8 105 8 105 8 105 8 105 8 105 8 105 8 105 8 105 8 105 8 105 8 105 8 105 8 105 8 105 8 105 8 105 8 105 8 105 8 105 8 105 8 105 8 105 8 105 8 105 8 105 8 105 8 105 8 105 8 105 8 105 8 105 8 105 8 105 8 105 8 105 8 105 8 105 8 105 8 105 8 105 8 105 8 105 8 105 8 105 8 105 8 105 8 105 8 105 8 105 8 105 8 105 8 105 8 105 8 105 8 105 8 105 8 105 8 105 8 105 8 105 8 105 8 105 8 105 8 105 8 105 8 105 8 105 8 105 8 105 8 105 8 105 8 105 8 105 8 105 8 105 8 105 8 105 8 105 8 105 8 105 8 105 8 105 8 105 8 105 8 105 8 105 8 105 8 105 8 105 8 105 8 105 8 105 8 105 8 105 8 105 8 105 8 105 8 105 8 105 8 105 8 105 8 105 8 105 8 105 8 105 8 105 8 105 8 105 8 105 8 105 8 105 8 105 8 105 8 105 8 105 8 105 8 105 8 105 8 105 8 105 8 105 8 105 8 105 8 105 8 105 8 105 8 105 8 105 8 105 8 105 8 105 8 105 8 105 8 105 8 105 8 105 8 105 8 105 8 105 8 105 8 105 8 105 8 105 8 105 8 105 8 105 8 105 8 105 8 105 8 105 8 105 8 105 8 105 8 105 8 105 8 105 8 105 8 105 8 105 8 105 8 105 8 105 8 105 8 105 8 105 8 105 8 105 8 105 8 105 8 105 8 105 8 105 8 105 8 105 8 105 8 105 8 105 8 105 8 105 8 105 8 105 8 105 8 105 8 105 8 105 8 105 8 105 8 105 8 105 8 105 8 105 8 105 8 105 8 105 8 105 8 105 8 105 8 105 8 105 8 105 8 105 8 105 8 105 8 105 8 105 8 105 8 105 8 105 8 105 8 105 8 105 8 105 8 105 8 105 8 105 8 105 8 105 8 105 8 105 8 105 8 105 8 105 8 105 8 105 8 105 8 105 8 105 8 105 8 105 8 105 8 105 8 105 8 105 8 105 8 105 8 105 8 105 8 105 8 105 8 105 8 105 8 105 8 105 8 105 8 105 8 105 8 105 8 105 8 105 8 105 8 105 8 105 8 105 8 105 8 105 8 105 8 105 8 105 8 105 8 105 8 105 8 105 8 105 8 105 8 105 8 10                                                                                                                                                                                                                                                                                                                                                                                                                                                                                                                                                                                                                                                                                                                                                                                                                                                                                                                                                                                                                                                             | \$\begin{array}{cccccccccccccccccccccccccccccccccccc                                                                                                                                                                                                                                                                                                                                                                                                                                                                                                                                                                                                                                                                                                                                                                                                                                                                                                                                                                                                                                                                                                                                                                                                                                                                                                                                                                                                                                                                                                                                                                                                                                                                                                                                                                                                                                                                                                                                                                                                                                                                           | 16 8 9 17 8 18 8 19 8 19 8 19 8 19 8 19 8 | 26<br>27<br>2271<br>28                   | 35 g<br>100 35 g<br>100 37 225 g<br>100 37 225 g<br>38 5<br>100 38 5<br>100 38 5<br>100 38 5<br>100 38 5                                                                                                                                                                                                                                                                                                                                                                                                                                                                                                                                                                                                                                                                                                                                                                                                                                                                                                                                                                                                                                                                                                                                                                                                                                                                                                                                                                                                                                                                                                                                                                                                                                                                                                                                                                                                                                                                                                                                                                                                                       | \$\frac{45}{47}\text{100}\$\\ \text{\$\frac{47}{47}\text{100}}\$\\ \text{\$\frac{47}{8}\text{\$\frac{47}{100}}\$\\ \text{\$\frac{47}{8}\text{\$\frac{47}{100}}\$\\ \text{\$\frac{48}{100}\$}\\ \text{\$\frac{48}{100}\$}\\ \text{\$\frac{49}{100}\$}\\ \text{\$\frac{250}{100}\$}\\ | 100 584 5<br>100 5820 5<br>57 5<br>100 5860 5<br>100 5860 5                                                                                                                                                                                                                                                                                                                                                                                                                                                                                                                                                                                                                                                                                                                                                                                                                                                                                                                                                                                                                                                                                                                                                                                                                                                                                                                                                                                                                                                                                                                                                                                                                                                                                                                                                                                                                                                                                                                                                                                                                                                                    | \$ 68 36 11                                                                                                                                                                                                                                                                                                                                                                                                                                                                                                        |
| 1881<br>1882<br>1883 104<br>2 1883 104<br>2 1885 104<br>2 1887 104<br>2 1887 104<br>2 1887 104<br>2 1887 104<br>2 1887 105<br>2 1887 105<br>3 1890 105<br>3 | 191 104 8<br>192 8<br>193 8<br>194 5<br>195 8<br>196 5<br>197 5<br>197 5<br>198 8<br>198 8<br>19 | \$\\ 61\\ 100\\ 2\\ 65\\ 100\\ 100\\ 100\\ 100\\ 100\\ 100\\ 100\\ 100\\ 100\\ 100\\ 100\\ 100\\ 100\\ 100\\ 100\\ 100\\ 100\\ 100\\ 100\\ 100\\ 100\\ 100\\ 100\\ 100\\ 100\\ 100\\ 100\\ 100\\ 100\\ 100\\ 100\\ 100\\ 100\\ 100\\ 100\\ 100\\ 100\\ 100\\ 100\\ 100\\ 100\\ 100\\ 100\\ 100\\ 100\\ 100\\ 100\\ 100\\ 100\\ 100\\ 100\\ 100\\ 100\\ 100\\ 100\\ 100\\ 100\\ 100\\ 100\\ 100\\ 100\\ 100\\ 100\\ 100\\ 100\\ 100\\ 100\\ 100\\ 100\\ 100\\ 100\\ 100\\ 100\\ 100\\ 100\\ 100\\ 100\\ 100\\ 100\\ 100\\ 100\\ 100\\ 100\\ 100\\ 100\\ 100\\ 100\\ 100\\ 100\\ 100\\ 100\\ 100\\ 100\\ 100\\ 100\\ 100\\ 100\\ 100\\ 100\\ 100\\ 100\\ 100\\ 100\\ 100\\ 100\\ 100\\ 100\\ 100\\ 100\\ 100\\ 100\\ 100\\ 100\\ 100\\ 100\\ 100\\ 100\\ 100\\ 100\\ 100\\ 100\\ 100\\ 100\\ 100\\ 100\\ 100\\ 100\\ 100\\ 100\\ 100\\ 100\\ 100\\ 100\\ 100\\ 100\\ 100\\ 100\\ 100\\ 100\\ 100\\ 100\\ 100\\ 100\\ 100\\ 100\\ 100\\ 100\\ 100\\ 100\\ 100\\ 100\\ 100\\ 100\\ 100\\ 100\\ 100\\ 100\\ 100\\ 100\\ 100\\ 100\\ 100\\ 100\\ 100\\ 100\\ 100\\ 100\\ 100\\ 100\\ 100\\ 100\\ 100\\ 100\\ 100\\ 100\\ 100\\ 100\\ 100\\ 100\\ 100\\ 100\\ 100\\ 100\\ 100\\ 100\\ 100\\ 100\\ 100\\ 100\\ 100\\ 100\\ 100\\ 100\\ 100\\ 100\\ 100\\ 100\\ 100\\ 100\\ 100\\ 100\\ 100\\ 100\\ 100\\ 100\\ 100\\ 100\\ 100\\ 100\\ 100\\ 100\\ 100\\ 100\\ 100\\ 100\\ 100\\ 100\\ 100\\ 100\\ 100\\ 100\\ 100\\ 100\\ 100\\ 100\\ 100\\ 100\\ 100\\ 100\\ 100\\ 100\\ 100\\ 100\\ 100\\ 100\\ 100\\ 100\\ 100\\ 100\\ 100\\ 100\\ 100\\ 100\\ 100\\ 100\\ 100\\ 100\\ 100\\ 100\\ 100\\ 100\\ 100\\ 100\\ 100\\ 100\\ 100\\ 100\\ 100\\ 100\\ 100\\ 100\\ 100\\ 100\\ 100\\ 100\\ 100\\ 100\\ 100\\ 100\\ 100\\ 100\\ 100\\ 100\\ 100\\ 100\\ 100\\ 100\\ 100\\ 100\\ 100\\ 100\\ 100\\ 100\\ 100\\ 100\\ 100\\ 100\\ 100\\ 100\\ 100\\ 100\\ 100\\ 100\\ 100\\ 100\\ 100\\ 100\\ 100\\ 100\\ 100\\ 100\\ 100\\ 100\\ 100\\ 100\\ 100\\ 100\\ 100\\ 100\\ 100\\ 100\\ 100\\ 100\\ 100\\ 100\\ 100\\ 100\\ 100\\ 100\\ 100\\ 100\\ 100\\ 100\\ 100\\ 100\\ 100\\ 100\\ 100\\ 100\\ 100\\ 100\\ 100\\ 100\\ 100\\ 100\\ 100\\ 100\\ | 71                                        | 3201                                     | 100 92 ± 100 92 ± 100 92 ± 100 95 ± 100 96 ± 100 98 ± 100 98 ± 100 98 ± 100 98 ± 100 98 ± 100 98 ± 100 98 ± 100 98 ± 100 98 ± 100 98 ± 100 98 ± 100 98 ± 100 98 ± 100 98 ± 100 98 ± 100 98 ± 100 98 ± 100 98 ± 100 98 ± 100 98 ± 100 98 ± 100 98 ± 100 98 ± 100 98 ± 100 98 ± 100 98 ± 100 98 ± 100 98 ± 100 98 ± 100 98 ± 100 98 ± 100 98 ± 100 98 ± 100 98 ± 100 98 ± 100 98 ± 100 98 ± 100 98 ± 100 98 ± 100 98 ± 100 98 ± 100 98 ± 100 98 ± 100 98 ± 100 98 ± 100 98 ± 100 98 ± 100 98 ± 100 98 ± 100 98 ± 100 98 ± 100 98 ± 100 98 ± 100 98 ± 100 98 ± 100 98 ± 100 98 ± 100 98 ± 100 98 ± 100 98 ± 100 98 ± 100 98 ± 100 98 ± 100 98 ± 100 98 ± 100 98 ± 100 98 ± 100 98 ± 100 98 ± 100 98 ± 100 98 ± 100 98 ± 100 98 ± 100 98 ± 100 98 ± 100 98 ± 100 98 ± 100 98 ± 100 98 ± 100 98 ± 100 98 ± 100 98 ± 100 98 ± 100 98 ± 100 98 ± 100 98 ± 100 98 ± 100 98 ± 100 98 ± 100 98 ± 100 98 ± 100 98 ± 100 98 ± 100 98 ± 100 98 ± 100 98 ± 100 98 ± 100 98 ± 100 98 ± 100 98 ± 100 98 ± 100 98 ± 100 98 ± 100 98 ± 100 98 ± 100 98 ± 100 98 ± 100 98 ± 100 98 ± 100 98 ± 100 98 ± 100 98 ± 100 98 ± 100 98 ± 100 98 ± 100 98 ± 100 98 ± 100 98 ± 100 98 ± 100 98 ± 100 98 ± 100 98 ± 100 98 ± 100 98 ± 100 98 ± 100 98 ± 100 98 ± 100 98 ± 100 98 ± 100 98 ± 100 98 ± 100 98 ± 100 98 ± 100 98 ± 100 98 ± 100 98 ± 100 98 ± 100 98 ± 100 98 ± 100 98 ± 100 98 ± 100 98 ± 100 98 ± 100 98 ± 100 98 ± 100 98 ± 100 98 ± 100 98 ± 100 98 ± 100 98 ± 100 98 ± 100 98 ± 100 98 ± 100 98 ± 100 98 ± 100 98 ± 100 98 ± 100 98 ± 100 98 ± 100 98 ± 100 98 ± 100 98 ± 100 98 ± 100 98 ± 100 98 ± 100 98 ± 100 98 ± 100 98 ± 100 98 ± 100 98 ± 100 98 ± 100 98 ± 100 98 ± 100 98 ± 100 98 ± 100 98 ± 100 98 ± 100 98 ± 100 98 ± 100 98 ± 100 98 ± 100 98 ± 100 98 ± 100 98 ± 100 98 ± 100 98 ± 100 98 ± 100 98 ± 100 98 ± 100 98 ± 100 98 ± 100 98 ± 100 98 ± 100 98 ± 100 98 ± 100 98 ± 100 98 ± 100 98 ± 100 98 ± 100 98 ± 100 98 ± 100 98 ± 100 98 ± 100 98 ± 100 98 ± 100 98 ± 100 98 ± 100 98 ± 100 98 ± 100 98 ± 100 98 ± 100 98 ± 100 98 ± 100 98 ± 100 98 ± 100 98 ± 100 98 ± 100 98 ± 100 98 ± 100 98 ± 100 98 ± 100 98 ± 100 | \$ 100 100 100 100 100 100 100 100 100 10                                                                                                                                                                                                                                                                                                                                                                                                                                                                                                                                                                                                                                                                                                                                                                                                                                                                                                                                                                                                                                                                                                                                                                                                                                                                                                                                                                                                                                                                                                                                                                                                                                                                                                                                                                                                                                                                                                                                                                                                                                                                                                                                                                                                                                     | 112 b ANALY OF THE PROPERTY OF | \$\frac{12100}{21212100}\$ \$\frac{1242}{2112100}\$ \$\frac{1242}{21212100}\$ \$\frac{1240}{21212100}\$ \$\frac{1245}{120100}\$ \$\frac{1245}{120100}\$ \$\frac{1}{120100}\$ \$\frac{1245}{120100}\$ \$\frac{1}{120100}\$ \$\frac{1}{1201000}\$ \$\frac{1}{1201000}\$ \$\frac{1}{120100000000000000000000000000000000 |
| 281 <sup>104</sup><br>282 <sub>104</sub><br>283                                                                                                                                                                                                                                                                                                                                                                                                                                                                                                                                                                                                                                                                                                                                                                                                                                                                                                                                                                                                                                                                                                                                                                                                                                                                                                                                                                                                                                                                                                                                                                                                                                                                                                                                                                                                                                                                                                                                                                                                                                                                                                                                                                                                                                                                                                                                                                                                                                                                                                                                                                                                                                                                                                                                                                                                                                                                                                                                                                                                                                                                                                                      | 961 104 8<br>292 8<br>293 8                                                                                                                                                                                                                                                                                                                                                                                                                                                                                                                                                                                                                                                                                                                                                                                                                                                                                                                                                                                                                                                                                                                                                                                                                                                                                                                                                                                                                                                                                                                                                                                                                                                                                                                                                                                                                                                                                                                                                                                                                                                                                                                                                                                                                                                                                                                                                                                                                                                                                                                                                                                                                                                                                                                                                                                                                                                                                                                                                                                                                                                                                                                                                                | \$ 141 100<br>\$ 142 100<br>\$ 143                                                                                                                                                                                                                                                                                                                                                                                                                                                                                                                                                                                                                                                                                                                                                                                                                                                                                                                                                                                                                                                                                                                                                                                                                                                                                                                                                                                                                                                                                                                                                                                                                                                                                                                                                                                                                                                                                                                                                                                                                                                                                             | 15255 S                                   | \$ 1613 100<br>\$ 162 100<br>\$ 1639 100 | 171 8<br>171 8<br>100 172 8                                                                                                                                                                                                                                                                                                                                                                                                                                                                                                                                                                                                                                                                                                                                                                                                                                                                                                                                                                                                                                                                                                                                                                                                                                                                                                                                                                                                                                                                                                                                                                                                                                                                                                                                                                                                                                                                                                                                                                                                                                                                                                    | \$ 181 100<br>\$ 182 100<br>\$ 183 100                                                                                                                                                                                                                                                                                                                                                                                                                                                                                                                                                                                                                                                                                                                                                                                                                                                                                                                                                                                                                                                                                                                                                                                                                                                                                                                                                                                                                                                                                                                                                                                                                                                                                                                                                                                                                                                                                                                                                                                                                                                                                                                                                                                                                                        | 191 5<br>192 5<br>193 5                                                                                                                                                                                                                                                                                                                                                                                                                                                                                                                                                                                                                                                                                                                                                                                                                                                                                                                                                                                                                                                                                                                                                                                                                                                                                                                                                                                                                                                                                                                                                                                                                                                                                                                                                                                                                                                                                                                                                                                                                                                                                                        | \$ 201 100 1<br>\$ 262 100 1                                                                                                                                                                                                                                                                                                                                                                                                                                                                                       |

Note: Does NOT INCLUDE Non Ad Valorem Assessments

No

**AG Classification** 

| Value Summary                                       |                        |                          |  |  |
|-----------------------------------------------------|------------------------|--------------------------|--|--|
|                                                     | 2025 Working<br>Values | 2024 Certified<br>Values |  |  |
| Valuation Method                                    | Cost/Market            | Cost/Market              |  |  |
| Number of Buildings                                 | 1                      | 1                        |  |  |
| Depreciated Building Value                          | \$396                  | \$385                    |  |  |
| Depreciated Other Features                          | \$0                    | \$0                      |  |  |
| Land Value (Market)                                 | \$49,200               | \$42,640                 |  |  |
| Land Value Agriculture                              | \$0                    | \$0                      |  |  |
| Just/Market Value                                   | \$49,596               | \$43,025                 |  |  |
| Portability Adjustment                              | \$0                    | \$0                      |  |  |
| Save Our Homes<br>Adjustment/Maximum<br>Portability | \$0                    | \$0                      |  |  |
| Non-Hx 10% Cap (AMD 1)                              | \$5,649                | \$3,073                  |  |  |
| P&G Adjustment                                      | \$0                    | \$0                      |  |  |
| Assessed Value                                      | \$43,947               | \$39,952                 |  |  |