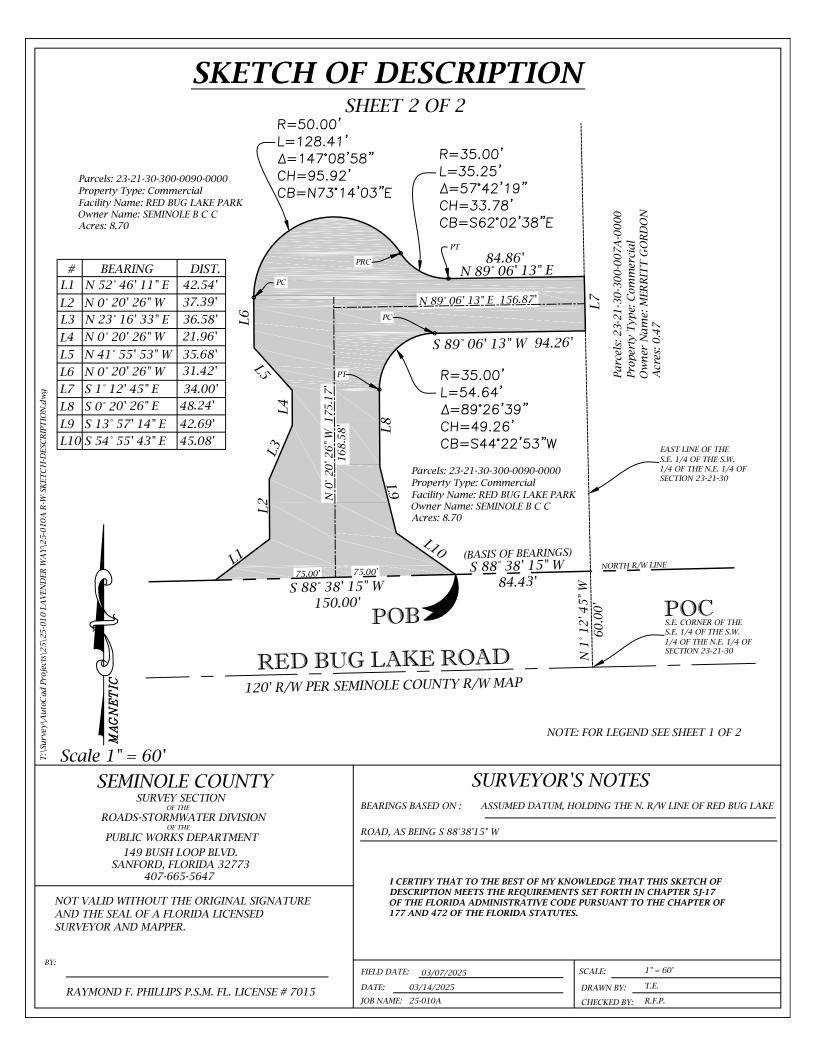

# **SKETCH OF DESCRIPTION** EXHIBIT "1"

SHEET 1 OF 2

A PORTION OF THE SOUTHEAST 1/4 OF THE SOUTHWEST 1/4 OF THE NORTHEAST 1/4 OF SECTION 23, TOWNSHIP 21 SOUTH, RANGE 30 EAST, ALL LYING IN SEMINOLE COUNTY, FLORIDA AND BEING MORE PARTICULARLY DESCRIBED AS FOLLOWS:

COMMENCING AT THE SOUTHEAST CORNER OF THE SOUTHEAST 1/4 OF THE SOUTHWEST 1/4 OF THE NORTHEAST 1/4 OF SECTION 23, TOWNSHIP 21 SOUTH, RANGE 30 EAST; THENCE N 1°12'45" W, ALONG THE EAST LINE OF THE SOUTHEAST 1/4 OF THE SOUTHWEST 1/4 OF THE NORTHEAST 1/4 OF SAID SECTION 23, A DISTANCE OF 60.00 FEET TO THE NORTH RIGHT OF WAY LINE OF RED BUG LAKE ROAD, AS SHOWN ON THAT CERTAIN RIGHT OF WAY MAP OF RED BUG LAKE ROAD PHASE II, AS RECORDED IN THE PUBLIC RECORDS OF SEMINOLE COUNTY. FLORIDA; THENCE S 88°38'15" W, ALONG SAID NORTH RIGHT OF WAY LINE, A DISTANCE OF 84.43 FEET, TO THE POINT OF BEGINNING; THENCE CONTINUE S 88°38'15" W, ALONG SAID NORTH RIGHT OF WAY LINE, A DISTANCE OF 150.00 FEET; THENCE DEPARTING SAID NORTH RIGHT OF WAY LINE N 52°46'11" E, A DISTANCE OF 42.54 FEET; THENCE N 0°20'26 W, A DISTANCE OF 37.39 FEET; THENCE N 23°16'33" E. A DISTANCE OF 36.58 FEET: THENCE N 0°20'26" W. A DISTANCE OF 21.96 FEET; THENCE N 41°55'53" W, A DISTANCE OF 35.68 FEET; THENCE N 0°20'26" W. A DISTANCE OF 31.42 FEET TO THE POINT OF CURVATURE OF A CURVE CONCAVE SOUTHERLY, HAVING A RADIUS OF 50.00 FEET; THENCE FROM A CHORD BEARING OF N 73°14'03" E, RUN NORTHEASTERLY ALONG THE ARC OF SAID CURVE THROUGH A CENTRAL ANGLE OF 147°08'58", A DISTANCE OF 128.41 FEET, TO THE POINT OF REVERSE CURVE OF A CURVE CONCAVE NORTHEASTERLY, HAVING A RADIUS OF 35.00 FEET; THENCE FROM A CHORD BEARING OF S 62°02'38" E, RUN SOUTHEASTERLY ALONG THE ARC OF SAID CURVE THROUGH A CENTRAL ANGLE OF 57°42'19", A DISTANCE OF 35.25 FEET TO THE POINT OF TANGENCY; THENCE N 89°06'13" E, A DISTANCE OF 84.86 FEET TO THE AFORESAID EAST LINE OF THE SOUTHEAST 1/4 OF THE SOUTHWEST 1/4 OF THE NORTHEAST 1/4 OF SAID SECTION 23; THENCE S 1°12'45" E, ALONG SAID EAST LINE, A DISTANCE OF 34.00 FEET; THENCE DEPARTING SAID EAST LINE S 89°06'13" W, A DISTANCE OF 94.26 FEET TO THE POINT OF CURVATURE OF A CURVE CONCAVE SOUTHEASTERLY HAVING A RADIUS OF 35.00 FEET; THENCE FROM A CHORD BEARING OF S 44°22'53" W, RUN SOUTHWESTERLY ALONG THE ARC OF SAID CURVE THROUGH A CENTRAL ANGLE OF 89°26'39". A DISTANCE OF 54.64 FEET, TO THE POINT OF TANGENCY; THENCE S 0°20'26" E, A DISTANCE OF 48.24 FEET: THENCE S 13°57'14" E. A DISTANCE OF 42.69 FEET: THENCE S 54°55'43" E. A DISTANCE OF 45.08 FEET, TO THE POINT OF BEGINNING.

BEARINGS BASED ON :

ROAD, AS BEING S 88°38'15" W

CONTAINING 0.49 ACRES MORE OR LESS.

SEMINOLE COUNTY SURVEY SECTION

OF THE ROADS-STORMWATER DIVISION

OF THE PUBLIC WORKS DEPARTMENT 149 BUSH LOOP BLVD. SANFORD, FLORIDA 32773 407-665-5647