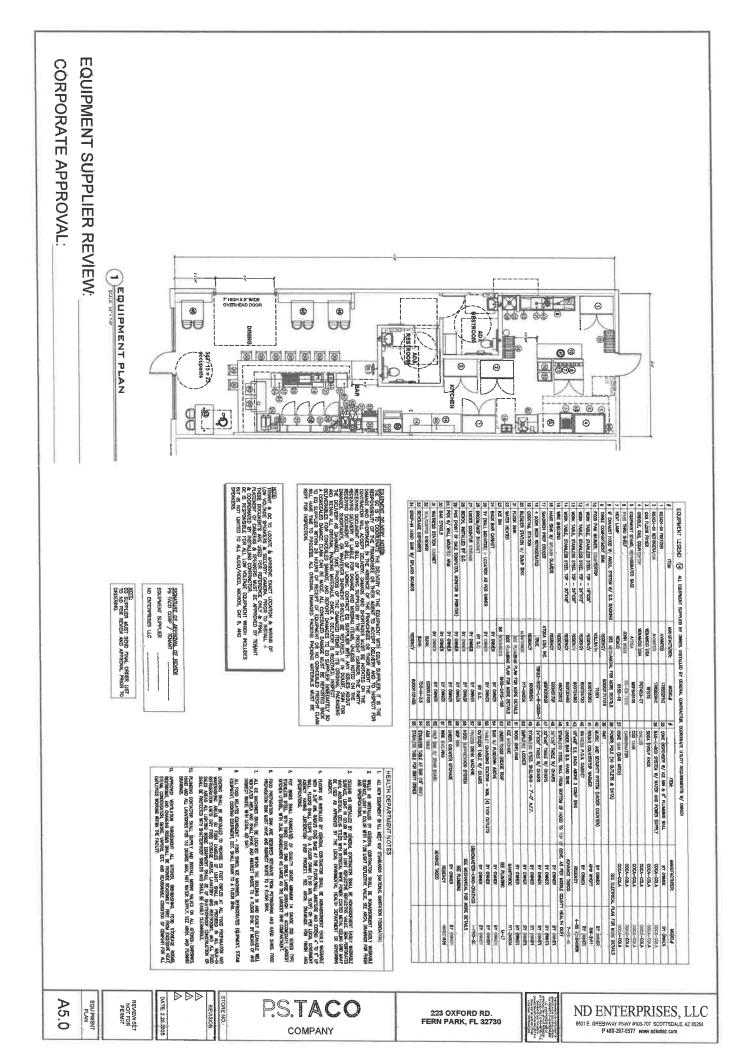

## PROJECT NARRATIVE | P.S. Taco Co. ORL | 223 Oxford Road

*Machete Trade Group, LLC* d/b/a/ *P.S. Taco Co. ORL* is the first Florida franchisee of the Mobile, AL based *P.S. Taco Company*. We are a fast casual, quick service operator of fusion Mexican street food.

The site of our operations at 223 Oxford is approximately 1140 sqft. We expect to have a full buildout, including: commercial kitchen, 2 ADA restrooms, and an eight seat bar.

In order to supplement dining capacity, we plan to activate the side yard area situated parallel to the bldg structure as a patio garden.

This activation will include: laying gravel and pavers, installing 6-8 foot privacy fence on NW side of property, and minimal landscaping. We also plan to create an entrance from the indoor dining area to the patio dining by opening part of the wall and installing a roll-up garage door.