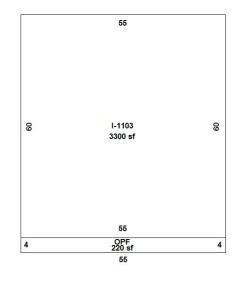

| Land      |         |           |           |
|-----------|---------|-----------|-----------|
| Units     | Rate    | Assessed  | Market    |
| 22,526 SF | \$17/SF | \$382,942 | \$382,942 |

| Building Information      |                                    |  |  |  |  |  |
|---------------------------|------------------------------------|--|--|--|--|--|
| #                         | 1                                  |  |  |  |  |  |
| Use                       | MASONRY PILASTER .                 |  |  |  |  |  |
| Year Built*               | 1977                               |  |  |  |  |  |
| Bed                       |                                    |  |  |  |  |  |
| Bath                      |                                    |  |  |  |  |  |
| Fixtures                  | 0                                  |  |  |  |  |  |
| Base Area (ft²)           | 3300                               |  |  |  |  |  |
| Total Area (ft²)          |                                    |  |  |  |  |  |
| Constuction               | CONCRETE BLOCK-STUCCO -<br>MASONRY |  |  |  |  |  |
| Replacement Cost          | \$404,164                          |  |  |  |  |  |
| Assessed                  | \$177,832                          |  |  |  |  |  |
| * Veer Built = Astuel / E |                                    |  |  |  |  |  |

Building 1

\* Year Built = Actual / Effective

| Appendages          |            |
|---------------------|------------|
| Description         | Area (ft²) |
| OPEN PORCH FINISHED | 220        |

| Permits  |                                                                              |           |           |             |
|----------|------------------------------------------------------------------------------|-----------|-----------|-------------|
| Permit # | Description                                                                  | Value     | CO Date   | Permit Date |
| 03144    | 225 OXFORD RD: SIGN<br>(POLE,WALL,FACIA)-1.00                                | \$4,350   |           | 3/31/2020   |
| 02462    | 225 OXFORD RD: ELECTRICAL -<br>COMMERCIAL-                                   | \$2,495   |           | 2/27/2020   |
| 12097    | UNDERGROUND FUEL TANK                                                        | \$58,000  |           | 12/11/2014  |
| 04788    | UNDERGROUND FUEL TANK<br>INSTALLATION                                        | \$58,000  |           | 6/11/2013   |
| 04739    | 06/08/2009 09:03:47 AM Created by: Kim<br>STATUS 01 TO 07                    |           |           |             |
|          | REBUILD DEMOLISHED WALL - TEMPO<br>CLEANERS; PAD PER PERMIT 221 OXFORD<br>RD | \$8,400   | 5/6/2008  | 5/6/2008    |
| 01725    | 06/08/2009 09:14:03 AM Created by: Kim<br>INTEGRATED                         | \$161,735 | 2/19/2008 | 2/19/2008   |
|          | SOIL REMEDIATION; PAD PER PERMIT 223<br>OXFORD RD                            | \$101,755 | 2/17/2000 | 2/17/2008   |
| 06150    | INTERIOR DESIGNS BY CARMEN #115 181<br>OXFORD                                | \$1,800   | 10/5/1994 | 9/1/1994    |