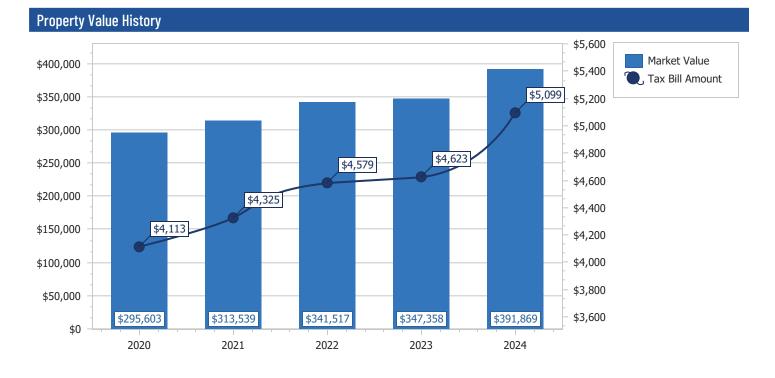

# Property Record Card

Parcel: Property Address:

Owners:

17-21-30-300-025V-0000 225 OXFORD RD FERN PARK, FL 32730 AZZAN INV LLC

2025 Market Value \$576,061 Assessed Value \$420,303 Taxable Value \$420,303

2024 Tax Bill \$5,098.68 Tax Savings with Non-Hx Cap \$77.52

Owner(s)

**AZZAN INV LLC** 

Convenience Store With Gas property w/1st Building size of 3,300 SF and a lot size of 0.52 Acres

**Parcel Information** 

| Value Summary                                       |                        |                          |  |  |  |
|-----------------------------------------------------|------------------------|--------------------------|--|--|--|
|                                                     | 2025 Working<br>Values | 2024 Certified<br>Values |  |  |  |
| Valuation Method                                    | Cost/Market            | Cost/Market              |  |  |  |
| Number of Buildings                                 | 1                      | 1                        |  |  |  |
| Depreciated Building Value                          | \$177,832              | \$128,586                |  |  |  |
| Depreciated Other Features                          | \$15,287               | \$14,008                 |  |  |  |
| Land Value (Market)                                 | \$382,942              | \$249,275                |  |  |  |
| Land Value Agriculture                              | \$0                    | \$O                      |  |  |  |
| Just/Market Value                                   | \$576,061              | \$391,869                |  |  |  |
| Portability Adjustment                              | \$0                    | \$0                      |  |  |  |
| Save Our Homes<br>Adjustment/Maximum<br>Portability | \$0                    | \$0                      |  |  |  |
| Non-Hx 10% Cap (AMD 1)                              | \$155,758              | \$9,775                  |  |  |  |
| P&G Adjustment                                      | \$O                    | \$0                      |  |  |  |
| Assessed Value                                      | \$420,303              | \$382,094                |  |  |  |

| 2024 Certified Tax Summary  |            |  |  |  |  |
|-----------------------------|------------|--|--|--|--|
| Tax Amount w/o Exemptions   | \$5,176.20 |  |  |  |  |
| Tax Bill Amount             | \$5,098.68 |  |  |  |  |
| Tax Savings with Exemptions | \$77.52    |  |  |  |  |