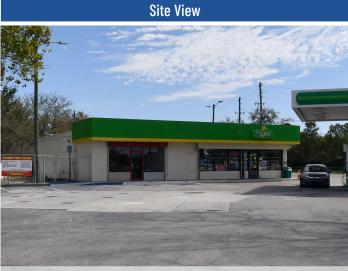

## PROJECT NARRATIVE | P.S. Taco Co. ORL | 223 Oxford Road

*Machete Trade Group, LLC* d/b/a/ *P.S. Taco Co. ORL* is the first Florida franchisee of the Mobile, AL based *P.S. Taco Company*. We are a fast casual, quick service operator of fusion Mexican street food.

The site of our operations at 223 Oxford is approximately 1140 sqft. We expect to have a full buildout, including: commercial kitchen, 2 ADA restrooms, and an eight seat bar.

In order to supplement dining capacity, we plan to activate the side yard area situated parallel to the bldg structure as a patio garden.

Property Address: 225 OXFORD ROAD FERN PARK, FL 32730

Survey Number: 217536