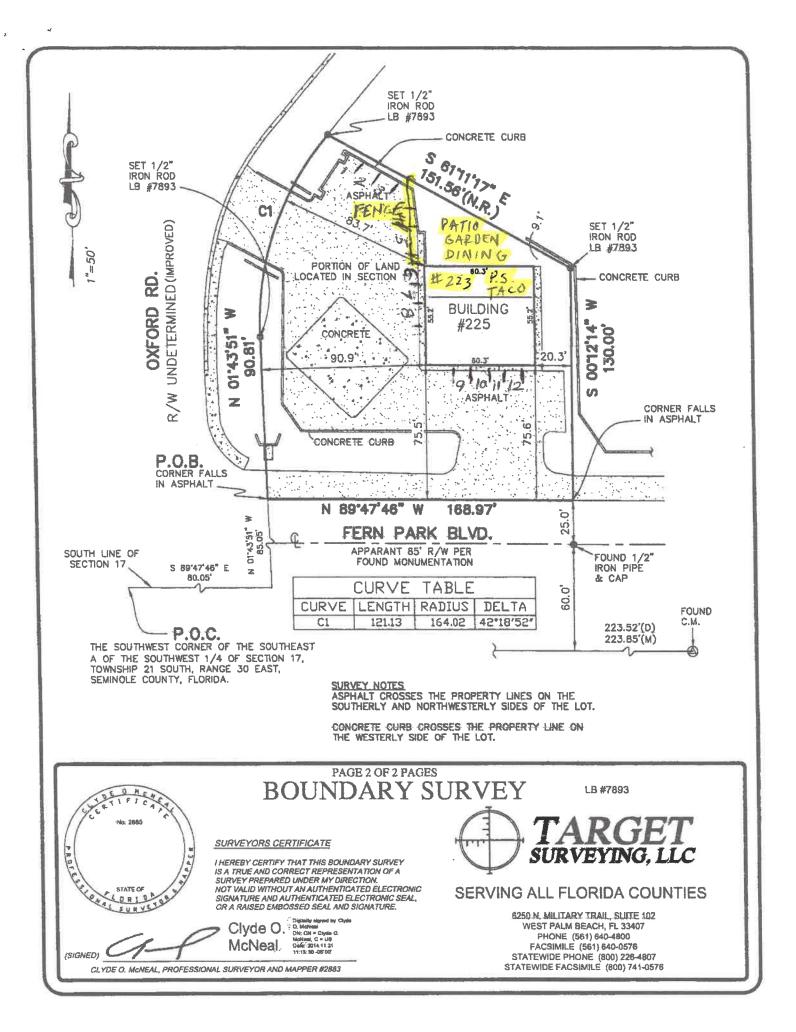

## PROJECT NARRATIVE | P.S. Taco Co. ORL | 223 Oxford Road

*Machete Trade Group, LLC* d/b/a/ *P.S. Taco Co. ORL* is the first Florida franchisee of the Mobile, AL based *P.S. Taco Company*. We are a fast casual, quick service operator of fusion Mexican street food.

The site of our operations at 223 Oxford is approximately 1140 sqft. We expect to have a full buildout, including: commercial kitchen, 2 ADA restrooms, and an eight seat bar.

In order to supplement dining capacity, we plan to activate the side yard area situated parallel to the bldg structure as a patio garden.

This activation will include: laying gravel and pavers, installing 6-8 foot privacy fence on NW side of property, and minimal landscaping. We also plan to create an entrance from the indoor dining area to the patio dining by opening part of the wall and installing a roll-up garage door.

The landlord has provided TECO Peoples Gas with easement approval to install a natural gas pipeline to the property to supply our kitchen.

Our lease terms include sharing of parking spaces at the service station where we will be located. There are approximately 12 parking spaces.

**Richard Allevne** 

Co-Owner Machete Trade Group, LLC

The following land is located in SEMINOLE County, Florida:

From the Southwest corner of the Southeast A of the Southwest 1/4 of Section 17, Township 21 South, Range 30 East, SEMINOLE County, Florida, run thence South 89\*47'46" East along the South line of said Section 17, a distance of 80.05 feet; thence North 01\*43'51" West 85.05 feet to the POINT OF BEGINNING on the Easterly right-of-way line of Oxford Road at the centerline of Fern Park Boulevard; thence continue North 01\*43'51\* West along said Easterly right-of-way line of Oxford Road 90.81 feet to the point of curvature of a curve concave Southeasterly having a radius of 164.02 feet and central angle of 42\*18'52", thence run Northeasterly along the arc of said curve and said Easterly right-of-way line of Oxford Road a distance of 121.13 feet to the end of said curve; thence run South 61\*11'17\* East 151.56 feet; thence run South 00\*12'14\* West 130.00 feet to a point on the aforesaid centerline of Fern Park Boulevard; thence run North 89\*47'46" West along said centerline of Fern Park Boulevard a distance of 168.97 feet to the POINT OF BEGINNING; subject to road right-of-way for Fern Park Boulevard over Southerly 35 feet thereof.

### 1/4

SEC 17 TWP 21S RGE 30E BEG 80.05 FT E & N 1 DEG 43 MIN 51 SEC W 85.05 FT OF SW COR OF SE 1/4 OF SW 1/4 RUN N 1 DEG 43 MIN 51 SEC W 90.81 FT NELY ON CURVE 121.13 FT S 61 DEG 11 MIN 17 SEC E 151.56 FT S 130 FT W 168.97 FT TO BEG (LESS RD)