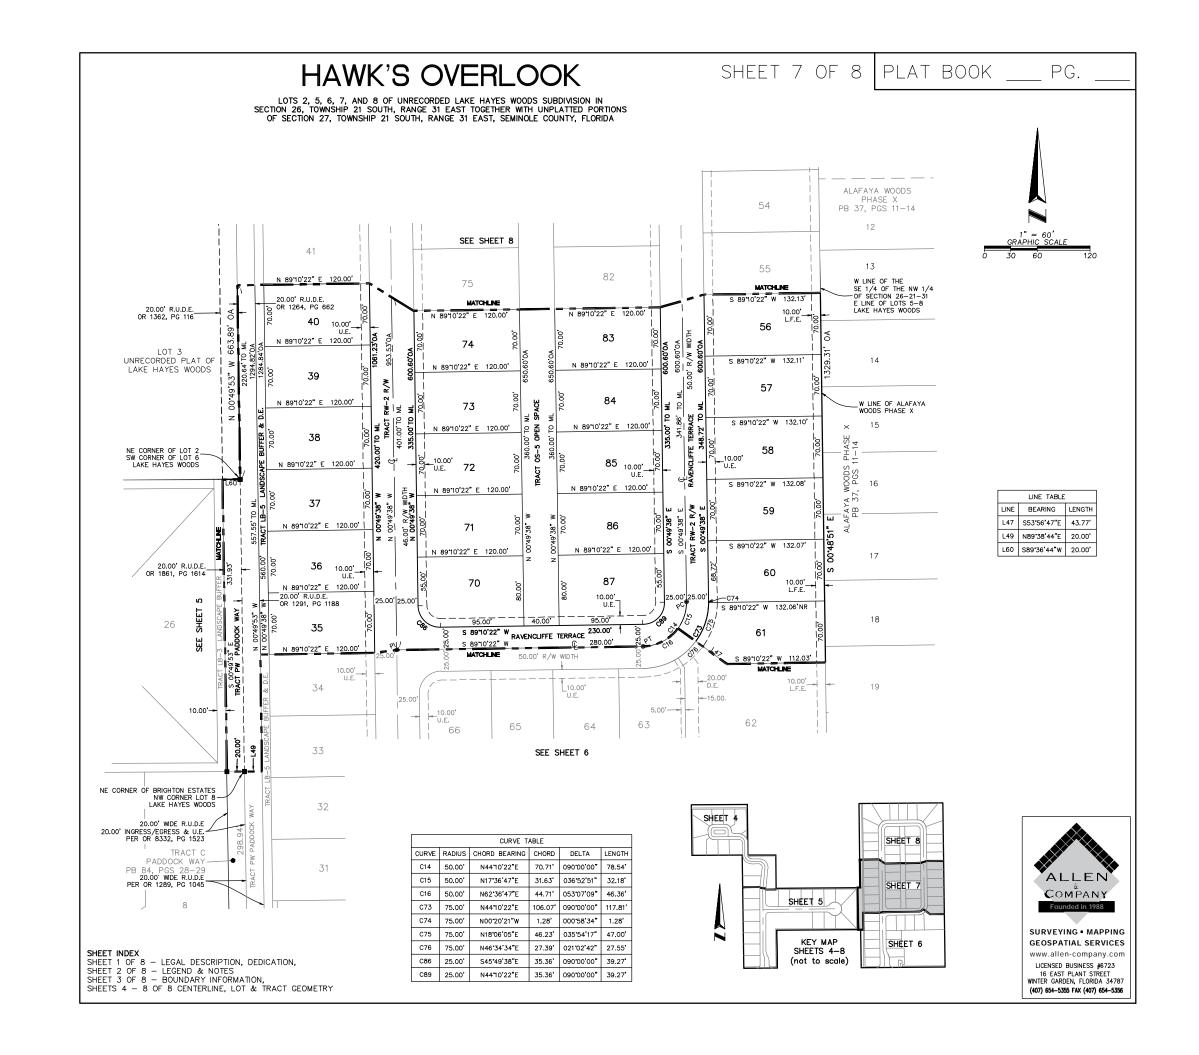

# HAWK'S OVERLOOK

LOTS 2, 5, 6, 7, AND 8 OF UNRECORDED LAKE HAYES WOODS SUBDIVISION IN SECTION 26, TOWNSHIP 21 SOUTH, RANGE 31 EAST TOGETHER WITH UNPLATTED PORTIONS OF SECTION 27. TOWNSHIP 21 SOUTH, RANGE 31 FAST, SEMINOLE COUNTY, FLORIDA

SHEET INDEX SHEET 1 OF 8 - LEGAL DESCRIPTION, DEDICATION, SHEET 2 OF 8 - LEGEND & NOTES SHEET 3 OF 8 - BOUNDARY INFORMATION, SHEETS 4 - 8 OF 8 CENTERLINE, LOT & TRACT GEOMETRY