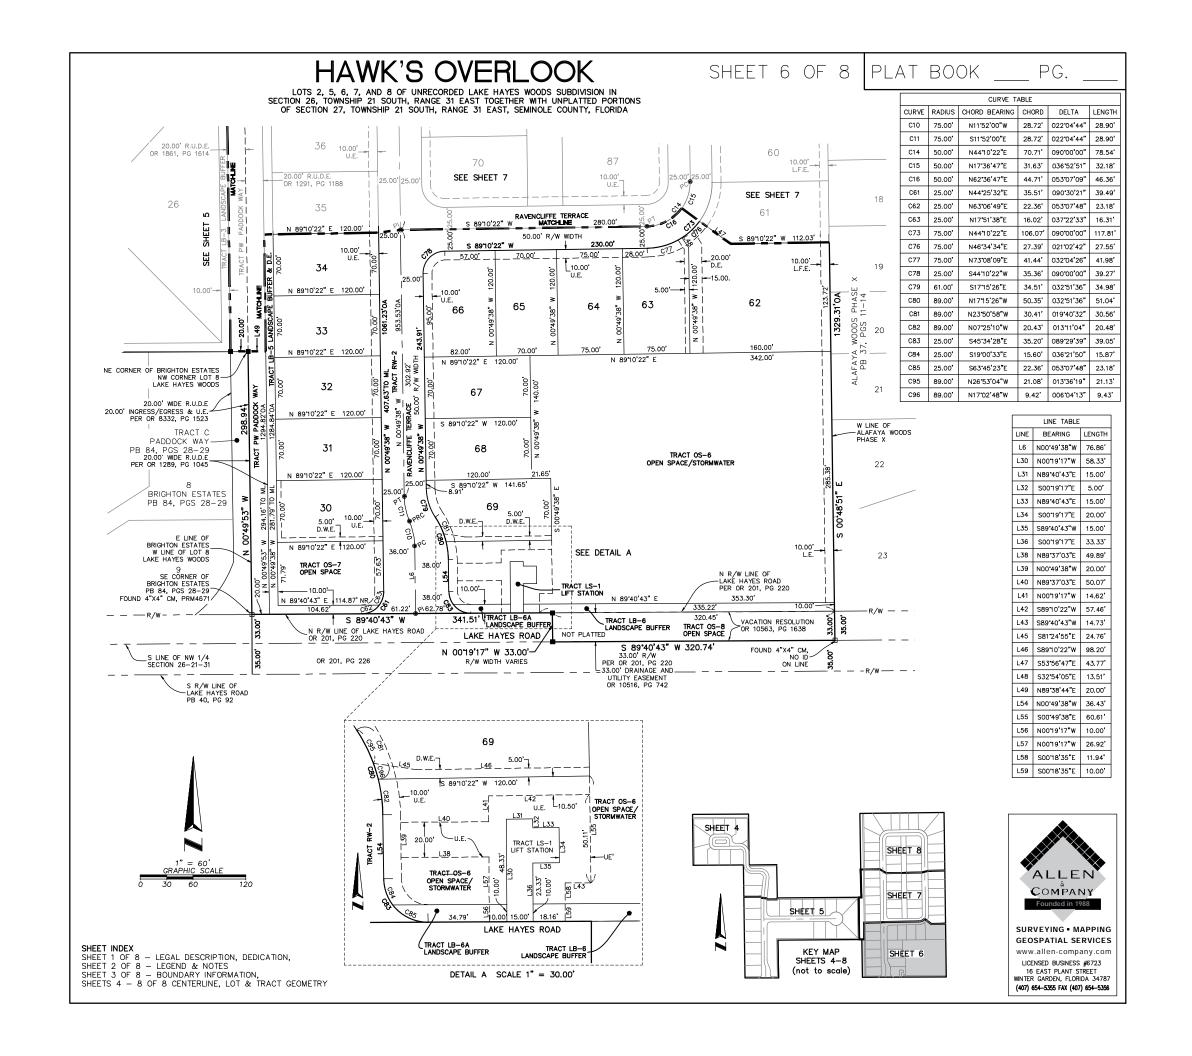

# HAWK'S OVERLOOK

LOTS 2, 5, 6, 7, AND 8 OF UNRECORDED LAKE HAYES WOODS SUBDIVISION IN SECTION 26, TOWNSHIP 21 SOUTH, RANGE 31 EAST TOGETHER WITH UNPLATTED PORTIONS OF SECTION 27. TOWNSHIP 21 SOUTH, RANGE 31 FAST, SEMINOLE COUNTY, FLORIDA

SHEET INDEX SHEET 1 OF 8 - LEGAL DESCRIPTION, DEDICATION, SHEET 2 OF 8 - LEGEND & NOTES SHEET 3 OF 8 - BOUNDARY INFORMATION, SHEETS 4 - 8 OF 8 CENTERLINE, LOT & TRACT GEOMETRY