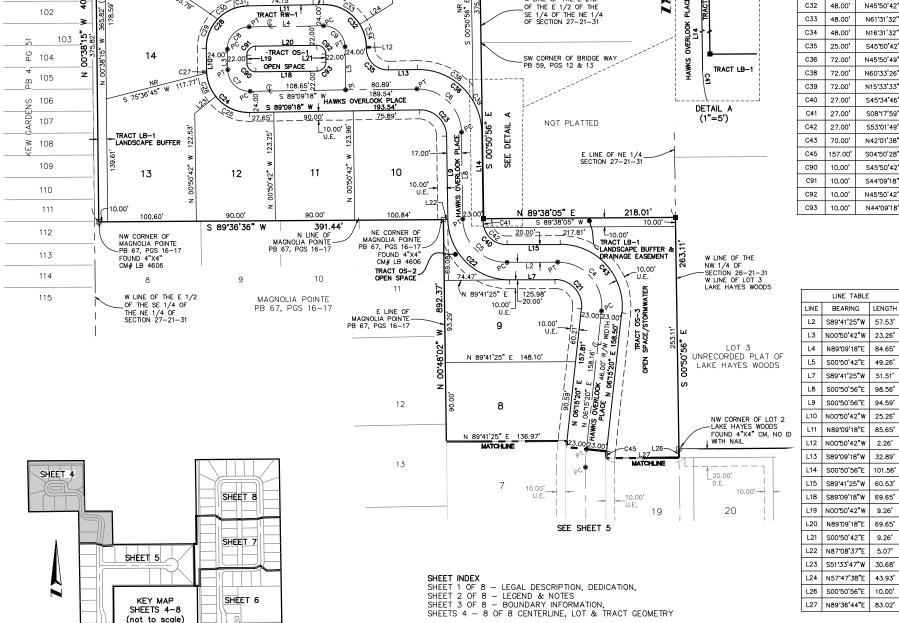

BEGIN AT THE MONUMENTED NORTHEAST CORNER OF KEW GARDENS ACCORDING TO THE PLAT THEREOF AS RECORDED IN PLAT BOOK 4, PAGE 51 OF THE PUBLIC RECORDS OF SEMINOLE COUNTY, FLORIDA, BEING A POINT ON THE NORTH LINE OF A 25.00' WIDE INGRESS-EGRESS EASEMENT AS RECORDED IN OFFICIAL RECORDS BOOK 3917, PAGE 357 OF SAID PUBLIC RECORDS; THENCE RUN NORTH 89'38'05" EAST ALONG SAID NORTH LINE FOR A DISTANCE OF 435.74 FEET TO THE NORTHWEST CORNER OF BRIDGE WAY ACCORDING TO THE THEREOF AS RECORDED IN PLAT BOOK 59, PAGES 12 AND 13 OF SAID PUBLIC RECORDS AND A POINT ON THE WEST LINE OF THE EAST 218.00 FEET OF THE EAST 1/2 OF THE SOUTHEAST 1/4 OF THE NORTHEAST 1/4 OF AFORESAID SECTION 27; THENCE RUN SOUTH 00'50'56" EAST ALONG SAID WEST LINE AND THE WEST LINE OF SAID BRIDGE WAY AND THE SOUTHERLY EXTENSION THEREOF FOR A DISTANCE OF 400.01 FEET; THENCE DEPARTING SAID WEST LINES RUN NORTH 89'38'05" EAST FOR A DISTANCE OF 218.01 FEET TO A POINT ON THE WEST LINE OF THE NORTHWEST 1/4 OF AFORESAID SECTION 26 AND A POINT ON THE WEST LINE OF LOT 3 AFORESAID LAKE HAYES WOODS; THENCE RUN SOUTH 00'50'56" EAST ALONG SAID WEST LINE OF THE NORTHWEST 1/4 OF SECTION 26 AND SAID WEST LINE OF LOT 3 FOR A DISTANCE OF 263.11 FEET TO THE NORTHWEST CORNER OF AFORESAID LOT 2, LAKE HAYES WOODS; THENCE RUN NORTH 89'36'44" EAST ALONG THE NORTH LINE OF SAID LOT 2 FOR A DISTANCE OF 662.15 FEET TO THE NORTHEAST CORNER OF SAID LOT 2 AND THE SOUTHWEST CORNER OF AFORESAID LOT 6, LAKE HAYES WOODS; THENCE RUN NORTH 00'49'53" WEST ALONG THE WEST LINE OF SAID LOT 5 AND A POINT ON THE SOUTH LINE OF AFORESAID LOT 5, LAKE HAYES WOODS FOR A DISTANCE OF 663.89 FEET TO THE NORTHWEST CORNER OF SAID LOT 5 AND A POINT ON THE SOUTH LINE OF ALAFAYA WOODS PHASE VIII ACCORDING TO THE PLAT THEREOF AS RECORDED IN PLAT BOOK 34, PAGES 85 THROUGH 89 OF AFORESAID PUBLIC RECORDS; THENCE RUN NORTH 89 32 45" EAST ALONG THE NORTH LINE OF SAID LOT 5 AND SAID SOUTH LINE OF ALAFAYA WOODS PHASE VIII FOR A DISTANCE OF 662.34 FEET TO THE NORTHEAST CORNER OF SAID LOT 5, ALSO BEING THE NORTHWEST CORNER OF LOT 5 OF ALAFAYA WOODS PHASE IX ACCORDING TO THE PLAT THEREOF AS RECORDED IN PLAT BOOK 36, PAGES 1 THROUGH 4 OF AFORESAID PUBLIC RECORDS AND A POINT ON THE WEST LINE OF THE SOUTHEAST 1/4 OF AFORESAID NORTHWEST 1/4 OF SECTION 26; THENCE RUN SOUTH 00'48'51" EAST ALONG THE EAST LINE OF SAID LOT 5, AND THE EAST LINE OF AFORESAID LOTS 6, 7 AND 8, LAKE HAYES WOODS, ALSO BEING THE WEST LINE OF SAID ALAFAYA WOODS PHASE IX AND THE WEST LINE OF ALAFAYA WOODS PHASE X ACCORDING TO THE PLAT THEREOF AS RECORDED IN PLAT BOOK 37, PAGES 11 THROUGH 14 OF AFORESAID PUBLIC RECORDS AND THE SOUTHERLY EXTENSION THEREOF, AND SAID WEST LINE OF THE SOUTHEAST 1/4 OF THE NORTHWEST 1/4 OF SECTION 26 FOR A DISTANCE OF 1329.31 FEET TO A POINT ON THE SOUTH LINE OF THE NORTHWEST 1/4 OF SAID SECTION 26; THENCE RUN SOUTH 89'40'43" WEST ALONG SAID SOUTH LINE FOR A DISTANCE OF 320.74 FEET; THENCE DEPARTING SAID SOUTH LINE RUN NORTH 00"9'17" WEST FOR A DISTANCE OF 33.00 FEET TO A POINT ON THE NORTH RIGHT-OF-WAY LINE OF LAKE HAYES ROAD ACCORDING TO OFFICIAL RECORDS BOOK 201, PAGE 220 OF SAID PUBLIC RECORDS; THENCE RUN SOUTH 89'40'43" WEST ALONG SAID NORTH RIGHT-OF-WAY LINE FOR A DISTANCE OF 341.51 FEET TO A POINT ON THE WEST LINE OF AFORESAID LOT 8, LAKE HAYES WOODS, ALSO BEING THE SOUTHEAST CORNER OF BRIGHTON ESTATES ACCORDING TO THE PLAT THEREOF AS RECORDED IN PLAT BOOK 84, PAGES 28 AND 29 OF SAID PUBLIC RECORDS AND THE WEST LINE OF A 20.00 FOOT WIDE ROAD, UTILITY AND DRAINAGE EASEMENT AS RECORDED OFFICIAL RECORDS BOOK 1289, PAGE 1045 OF SAID PUBLIC RECORDS; THENCE RUN NORTH O0'49'53" WEST ALONG THE WEST LINE OF SAID LOT 8, THE EAST LINE OF BRIGHTON ESTATES AND SAID WEST EASEMENT LINE FOR A DISTANCE OF 298.94 FEET TO THE NORTHWEST CORNER OF SAID LOT 8 AND THE NORTHEAST CORNER OF SAID BRIGHTON ESTATES; THENCE RUN SOUTH 89'38'44" WEST ALONG THE NORTH LINE OF SAID BRIGHTON ESTATES FOR A DISTANCE OF 662.05 FEET TO THE NORTHWEST CORNER OF SAID BRIGHTON ESTATES AND A POINT ON AFORESAID WEST LINE OF THE NORTHWEST 1/4 OF SECTION 26; THENCE RUN SOUTH 00'50'56" EAST ALONG THE WEST LINE OF SAID BRIGHTON ESTATES, AND SAID WEST LINE OF THE NORTHWEST 1/4 OF SECTION 26 FOR A DISTANCE OF 298.56 FEET TO THE SOUTHWEST CORNER OF SAID BRIGHTON ESTATES AND A POINT ON AFORESAID NORTH RIGHT-OF-WAY LINE FOR A DISTANCE OF 264.54 FEET TO THE SOUTHEAST CORNER OF MAGNOLIA POINTE ACCORDING TO THE PLAT THEREOF AS RECORDED IN PLAT BOOK 67, PAGES 16 AND 17 OF AFORESAID PUBLIC RECORDS; THENCE RUN NORTH 00'48'02" WEST ALONG THE WEST LINE OF THE EAST 265.00 FEET OF THE EAST 1/2 OF THE SOUTHEAST 1/4 OF THE NORTHEAST 1/4 OF AFORESAID SECTION 27 AND THE EAST LINE OF SAID MAGNOLIA POINTE FOR A DISTANCE OF 892.37 FEET TO THE NORTHEAST CORNER OF SAID MAGNOLIA POINTE; THENCE RUN SOUTH 89'36'36" WEST ALONG THE NORTH LINE OF SAID MAGNOLIA POINTE FOR A DISTANCE OF 391.44 FEET TO THE NORTHWEST CORNER OF SAID MAGNOLIA POINTE AND A POINT ON THE MONUMENTED EAST LINE OF SAID KEW GARDENS: THENCE RUN NORTH 00'38'15" WEST ALONG THE EAST LINE OF SAID KEW GARDENS FOR A DISTANCE OF 400.82 FEET TO THE POINT OF BEGINNING.

SHEET INDEX SHEET 1 OF 8 - LEGAL DESCRIPTION, DEDICATION, SHEET 2 OF 8 - LEGEND & NOTES SHEET 3 OF 8 - BOUNDARY INFORMATION, SHEETS 4 - 8 OF 8 CENTERLINE, LOT & TRACT GEOMETRY