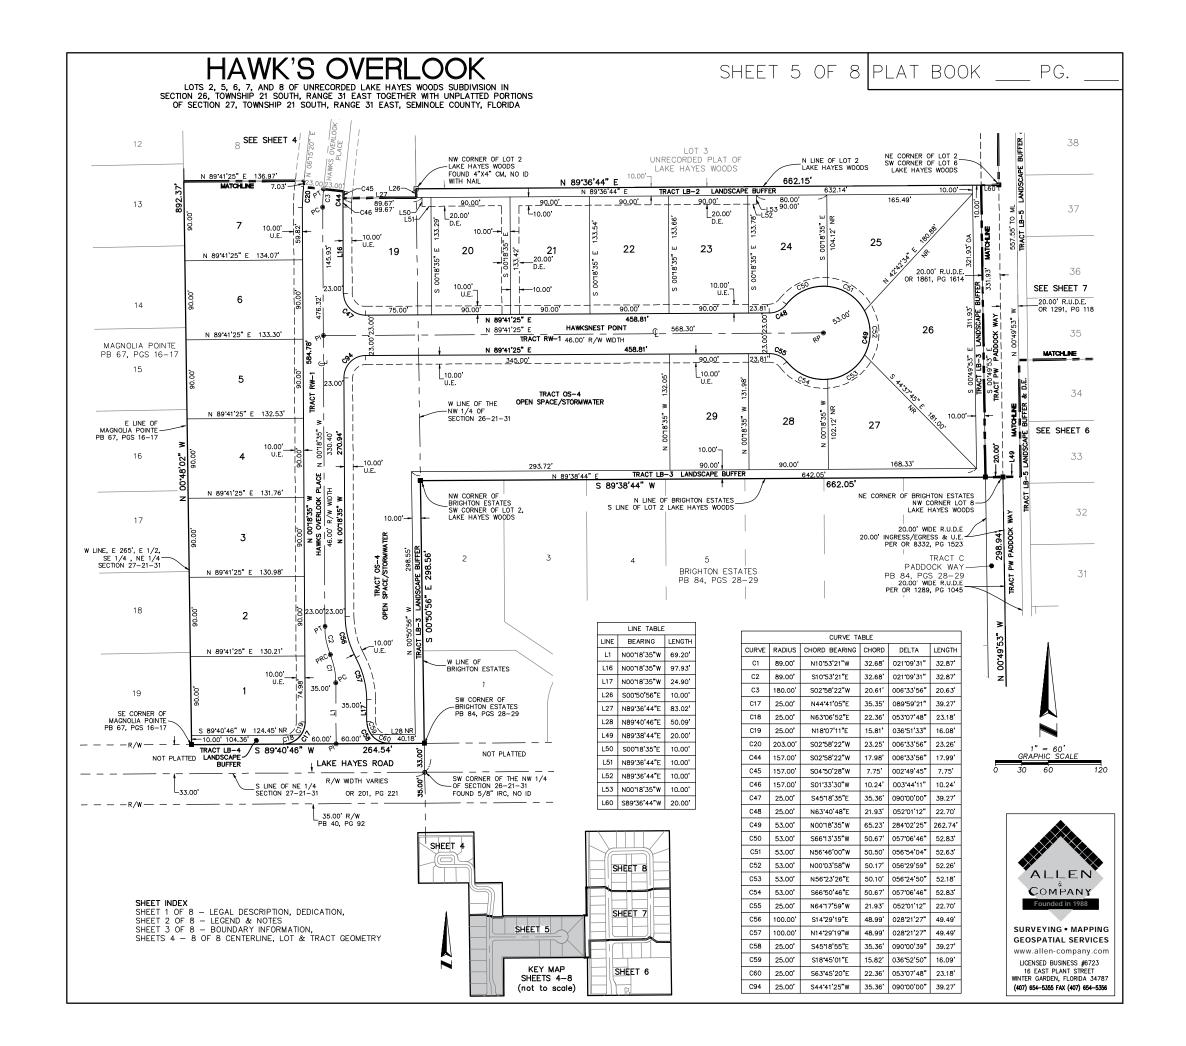

# HAWK'S OVERLOOK

LOTS 2, 5, 6, 7, AND 8 OF UNRECORDED LAKE HAYES WOODS SUBDIVISION IN SECTION 26, TOWNSHIP 21 SOUTH, RANGE 31 EAST TOGETHER WITH UNPLATTED PORTIONS OF SECTION 27. TOWNSHIP 21 SOUTH, RANGE 31 FAST, SEMINOLE COUNTY, FLORIDA

SHEET INDEX SHEET 1 OF 8 - LEGAL DESCRIPTION, DEDICATION, SHEET 2 OF 8 - LEGEND & NOTES SHEET 3 OF 8 - BOUNDARY INFORMATION, SHEETS 4 - 8 OF 8 CENTERLINE, LOT & TRACT GEOMETRY