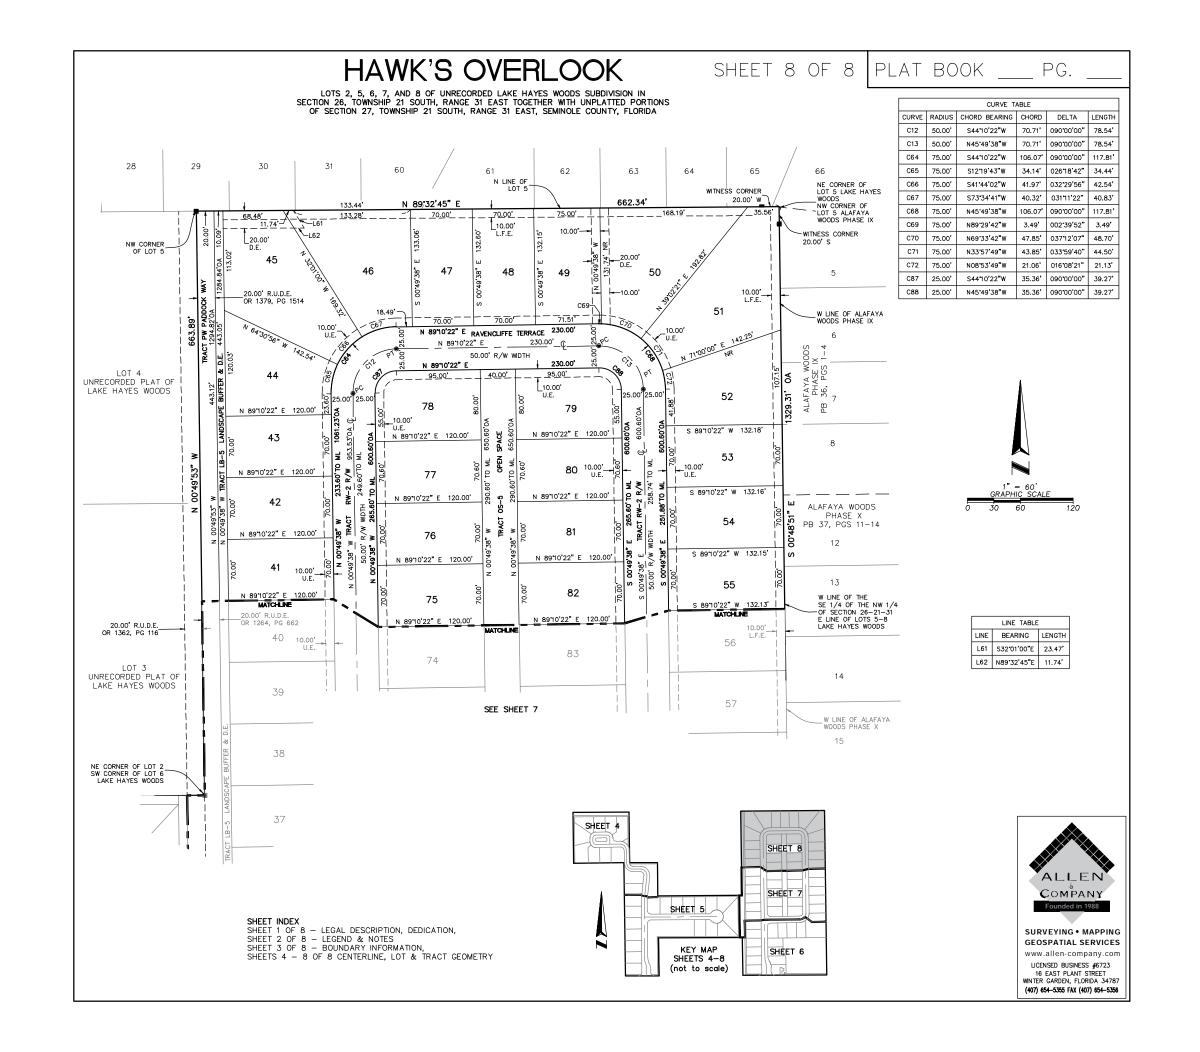

# HAWK'S OVERLOOK

LOTS 2, 5, 6, 7, AND 8 OF UNRECORDED LAKE HAYES WOODS SUBDIVISION IN SECTION 26, TOWNSHIP 21 SOUTH, RANGE 31 EAST TOGETHER WITH UNPLATTED PORTIONS OF SECTION 27. TOWNSHIP 21 SOUTH, RANGE 31 FAST, SEMINOLE COUNTY, FLORIDA

SHEET INDEX SHEET 1 OF 8 - LEGAL DESCRIPTION, DEDICATION, SHEET 2 OF 8 - LEGEND & NOTES SHEET 3 OF 8 - BOUNDARY INFORMATION, SHEETS 4 - 8 OF 8 CENTERLINE, LOT & TRACT GEOMETRY