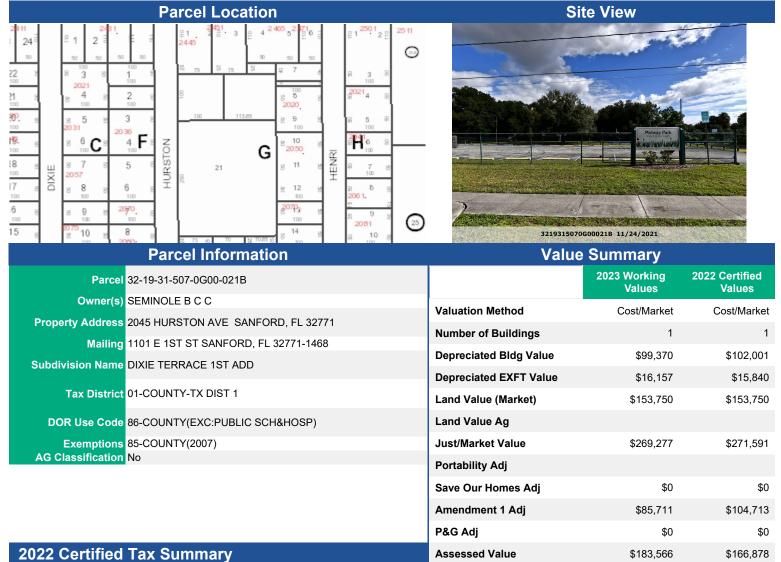

## **Property Record Card**

Parcel 32-19-31-507-0G00-021B

Property Address 2045 HURSTON AVE SANFORD, FL 32771

2022 Tax Amount without Exemptions 2022 Tax Bill Amount

\$3,641.52 2022 Tax Savings with Exemptions \$3,641.52 \$0.00

#### **Legal Description**

N 250 FT OF S 275 FT OF LOT 21 BLK G DIXIE TERRACE 1ST ADD PB 10 PG 29

| Taxes                              |                  |               |               |
|------------------------------------|------------------|---------------|---------------|
| Taxing Authority                   | Assessment Value | Exempt Values | Taxable Value |
| ROAD DISTRICT                      | \$183,566        | \$183,566     | \$0           |
| SJWM(Saint Johns Water Management) | \$183,566        | \$183,566     | \$0           |
| FIRE                               | \$183,566        | \$183,566     | \$0           |
| COUNTY GENERAL FUND                | \$183,566        | \$183,566     | \$0           |
| Schools                            | \$269,277        | \$269,277     | \$0           |

| Land               |          |        |       |             |            |
|--------------------|----------|--------|-------|-------------|------------|
| Method             | Frontage | Depth  | Units | Units Price | Land Value |
| FRONT FOOT & DEPTH | 250.00   | 214.00 | 1     | \$500.00    | \$153,750  |

|   | Bu | ilding Informat    | ion                            |         |         |                                 |           |            |             |      |
|---|----|--------------------|--------------------------------|---------|---------|---------------------------------|-----------|------------|-------------|------|
| # | ŧ  | l leccription      | Year Built<br>Actual/Effective | Stories |         |                                 | Adj Value | Repl Value | Appendages  |      |
| 1 |    | MASONRY PILASTER . | 1980                           | 1       | 1825.00 | CONCRETE BLOCK-STUCCO - MASONRY | \$99,370  | \$192,951  | Description | Area |