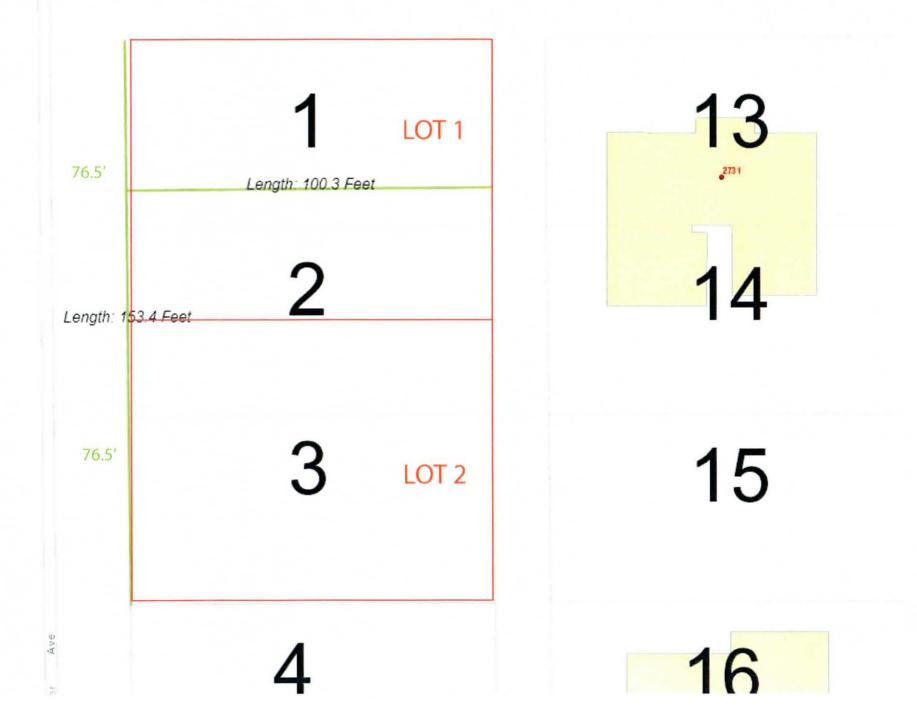

#### Option 1 - Split in half to create two lots

The survey is in process and we should have this in time for the pre-app meeting. Draft example of the proposed split is attached.

# DRAFT EXAMPLE - LOT SPLIT TO CREATE TWO PARCELS

20th