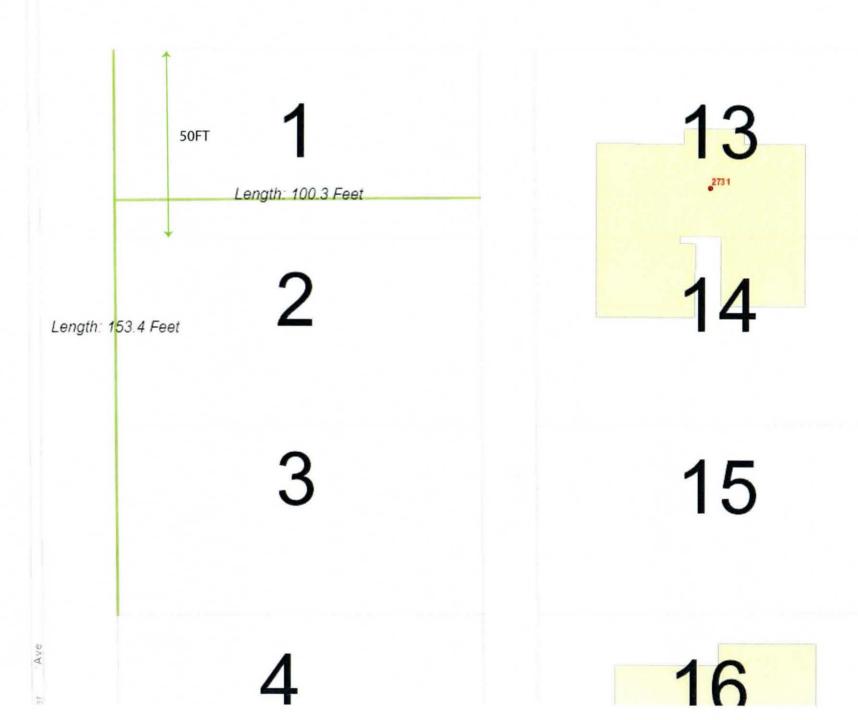

#### Option 1 - Split in half to create two lots

The survey is in process and we should have this in time for the pre-app meeting. Draft example of the proposed split is attached.

# DRAFT EXAMPLE - LOT SPLIT TO CREATE TWO PARCELS

20th