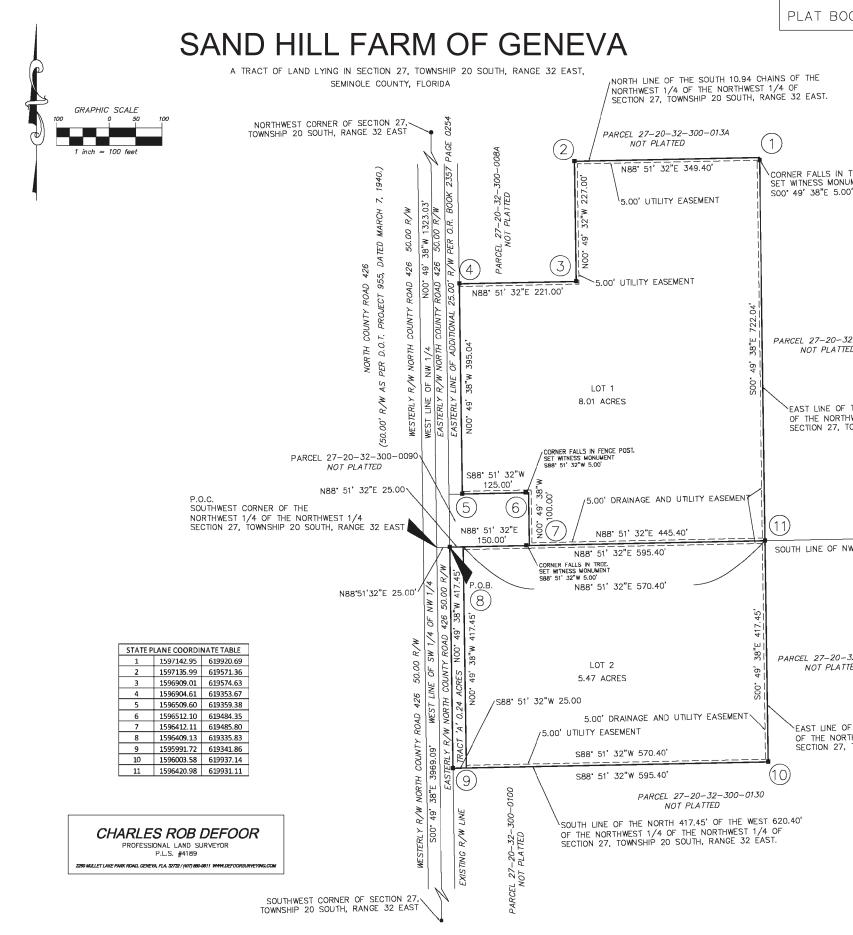

SURVEYORS NOTES:

(2011).

A TRACT OF LAND LYING IN SECTION 27, TOWNSHIP 20 SOUTH, RANGE 32 EAST, SEMINOLE COUNTY, FLORIDA

## LEGAL DESCRIPTION

THE NORTH 417.45 FEET OF THE WEST 620.40 FEET OF THE SOUTH OF THE NORTHWEST # OF SECTION 27, TOWNSHIP 2D SOUTH, RANGE 32 EAST, SEMINOLE COUNTY, FLORIDA.

### AND ALSO

BEGINNING AT THE SOUTHWEST CORNER OF THE NORTHWEST & OF THE NORTHWEST & OF SECTION 27, TOWNSHIP 20 SOUTH, RANCE 32 EAST, THENCE RUN NORTH, 722,04 FEET (10.94 CHAINS); THENCE EAST, 520,40 FEET (3.4 CHAINS); THENCE SOUTH, 722,04 FEET (10.94 CHAINS); THENCE WEST, 620.40 FEET (9.4 CHAINS) TO THE THENCE RUN THENCE WEST, 620.40 FEET (9.4 CHAINS) TO THE POINT OF BEGINNING.

### LESS:

BEGINNING AT THE INTERSECTION OF THE EASTERLY RIGHT-OF-WAY LINE OF COUNTY ROAD 426 WITH THE SOUTHERLY LINE OF THE LINE OF COUNTY ROAD 426 WITH THE SOUTHERLY LINE OF THE NORTHWEST 1 OF THE NORTHWEST 1 OF SECTION 27, TOWNSHIP 20 SOUTH, RANGE 32 EAST, THENCE RUN NORTH, ALONG SAID EASTERLY RICHT-OF-WAY LINE, 100 FEET; THENCE EAST, 150 FEET; THENCE SOUTH, 1D0 FEET PARALLEL TO THE EASTERLY RIGHT-OF-WAY LINE OF COUNTY ROAD 426; THENCE WEST, 150 FEET TO THE POINT OF BEGINNING.

### AND ALSO LESS:

COMMENCE AT THE SOUTHWEST CORNER OF THE NORTHWEST # OF THE NORTHWEST & OF SECTION 27, TOWNSHIP 20 SOUTH, RANGE 32 EAST; THENCE RUN N 89 DEGREES 33' 54" E, ALONG THE SOUTH EAST; THENCE RUN N 89 DEGREES 33' 54" E, ALONG THE SOUTH LINE OF THE NORTH 1 OF THE NORTHWEST 1 OF SECTION 27, TOWNSHIP 20 SOUTH, RANGE 32 EAST, A DISTANCE OF 25.00 FEET; THENCE DEPARTING SAD LINE, RUN N 00 DEGREES 00' 00" E. ALONG SAD EASTERLY RIGHT-OF-WAY LINE OF HIGHWAY 426, A DISTANCE OF 495.04 FEET TO THE POINT OF BEGINNING; THENCE CONTINUE ALONG SAID EASTERLY RIGHT-OF-WAY N 00 DEGREES 30' 00" E, A DISTANCE OF 227.00 FEET; THENCE RUN N 89 DEGREES 30' 54" E, ALONG THE NORTH LINE OF THE SOUTH 10.94 CHAINS OF THE NORTHWERE 1 OF THE NORTWERE 1 OF SAUG CHAINS OF THE NORTHWERE 1 OF THE NORTWERE 1 OF SAUG CHAINS OF THE NORTHWEST ‡ OF THE NORTHWEST ‡ OF SAID SECTION 27, A DISTANCE OF 246.00 FEET, THENCE DEPARTING SAID LINE, RUN S 00 DEGREES 00'00" W, A DISTANCE OF 227.00 FEET, THENCE RUN S 89 DEGREES 33'54" W, A DISTANCE OF 246.00 FEET TO THE POINT OF BEGINNING

RIGHT-OF-WAY FOR CR 426.

COMMENCE AT THE SOUTHWEST CORNER OF THE NORTHWEST & OF THE NORTHWEST 1 OF SECTION 27, TOWNSHIP 20 SOUTH, RANGE 32 EAST, SEMINOLE COUNTY, FLORIDA; THENCE RUN N 88 DEGREES 51' 23" E, ALONG THE SOUTH LINE OF SAID NORTHWEST 1 OF THE NORTHWEST 1 OF SAID SECTION 27, 25,00 FEET TO A POINT ON THE EASTERLY RIGHT-OF-WAY LINE OF COUNTY ROAD 426 AND THE POINT OF BEGINNING, THENCE CONTINUE N 88 DEGREES 51' 32" E, POINT OF BEGINNING, THENCE CONTINUE N BB DEGREES 51 32 E, ALONG SAID SOUTH LINE, 150.00 FEET, THENCE N 00 DEGREES 49 38" W, 100.00 FEET, THENCE S BB DEGREES 51' 32" W, 125.00 FEET TO A POINT ON SAID EASTERLY RIGHT-OF-WAY LINE FOR COUNTY ROAD 426; THENCE N 00 DEGREES 49' 38" W, ALONG SAID EASTERLY RIGHT-OF-WAY LINE, 395.04 FEET; THENCE LEAVING SAID RIGHT-OF-WAY LINE, N BB DEGREES 51' 32" E, 221.00 FEET; THENCE N 00 DEGREES 49' 32" W, 227.00 FEET TO A POINT ON THE NORTH LINE OF THE SOUTH 10.94 CHAINS OF THE NORTHWEST & OF NORTH LINE OF THE SOUTH 10.94 CHAINS OF THE NORTHWEST & OF THE NORTHWEST & OF SAID SECTION 27; THENORE N 88 DEGREES 51' 32" E, ALONG SAID NORTH LINE, 349:40 FEET, THENCE LEAVING SAID LINE RUN S 00 DEGREES 49' 38' E, 722.04 FEET, TO A POINT ON THE SOUTH LINE OF THE NORTHWEST & OF THE NORTHWEST & THENCE S 00 DEGREES 49' 38' E, 417.45 FEET; THENCE S 88 DEGREES 51' 32" W, 595.40 FEET TO A POINT ON THE EASTRLY RIGHT-OF-WAY LINE OF COUNTY ROAD 426; THENCE N DD DEGREES 49' 38" W, ALONG SAID RIGHT-OF-WAY LINE, 417.45 FEET TO THE POINT OF BEGINNING.

CONTAINING 13.72 ACRES MORE OR LESS.

## LEGEND:

- DENOTES 4"X4" CONCRETE MONUMENT "P.R.M. LS 4189"
- P.O.B. DENOTES POINT OF BEGINNING
- R/W DENOTES RIGHT OF WAY
- P.O.C. DENOTES POINT OF COMMENCEMENT

CHARLES ROB DEFOOR PROFESSIONAL LAND SURVEYOR P.L.S. #4189 I FT I AKE PARK ROAD GENEVA FLA 39782 / 4881 880.0811 WWW

| 00K                          | PAGE                                                                  |
|------------------------------|-----------------------------------------------------------------------|
| SHEET 2 (                    | DF 2                                                                  |
|                              |                                                                       |
|                              |                                                                       |
|                              |                                                                       |
| N TREE.<br>NUMENT            |                                                                       |
| 00'                          |                                                                       |
|                              |                                                                       |
|                              |                                                                       |
|                              |                                                                       |
| -32–300–013A<br>TTED         |                                                                       |
|                              |                                                                       |
| OF THE WEST 620.40           | NORTHWEST 1/4 OF                                                      |
| TOWNSHIP 20 SOUT             | NORTHWEST 1/4 OF<br>H, RANGE 32 EAST.                                 |
|                              |                                                                       |
|                              |                                                                       |
| NW 1/4                       |                                                                       |
|                              |                                                                       |
|                              |                                                                       |
|                              |                                                                       |
| 0–32–300–0130<br>ATTED       |                                                                       |
|                              |                                                                       |
| OF THE NORTH 417.            | 45' OF THE WEST 620.40'<br>IE NORTHWEST 1/4 OF<br>ITH, RANGE 32 EAST. |
| 7, 10 <b>m</b> inarii 20 300 |                                                                       |
|                              |                                                                       |
|                              |                                                                       |
|                              |                                                                       |
|                              |                                                                       |
|                              |                                                                       |
|                              |                                                                       |